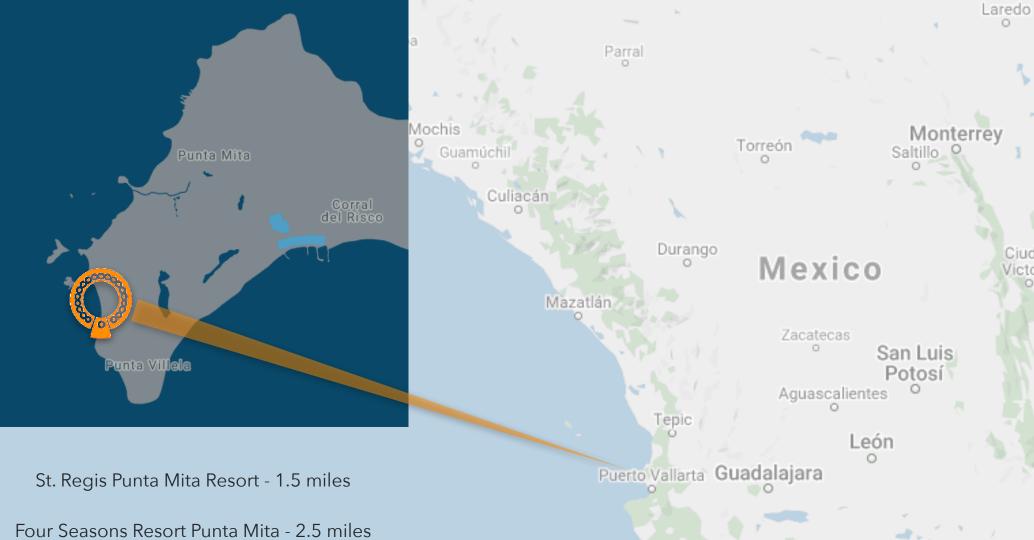

Cerro del Mono - 7.6 miles

Puerto Vallarta Int'l Airport - 26.2 miles

Downtown Puerto Vallarta - 29.3 miles

Sayulita - 12.3 miles

Ciud

Victo

A Collection of Hidden Gems