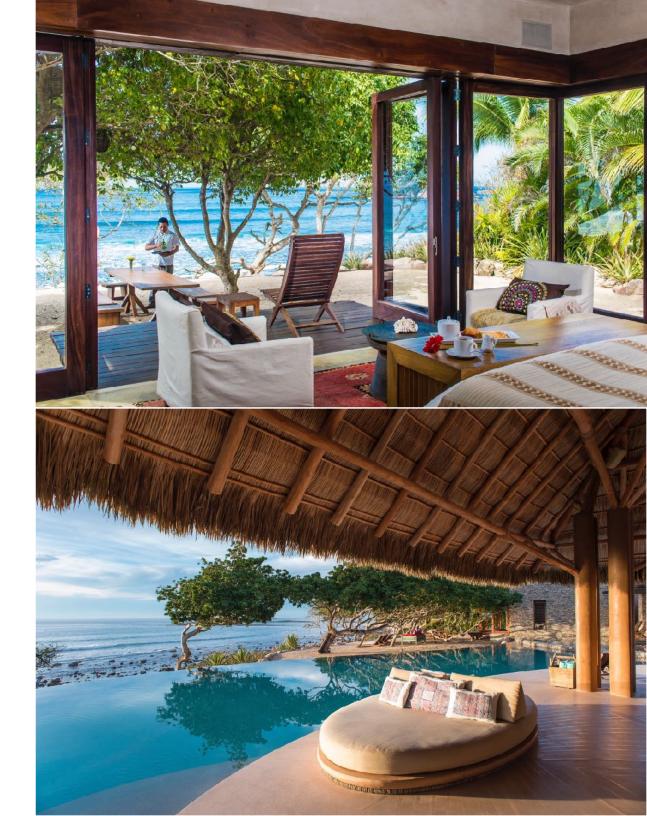

- Master Suite Aramara (Ocean): King size bed, ocean view, terrace, en-suite bath with ocean view, inside and outside shower, large stone bathtub, inside sitting area. Terrace sits on the sand with steps to the beach. Very private.
- Master Suite Keili (Tree): King size bed, ocean view, terrace, direct pool access, indoor shower with glass doors opening to outside pool, inside sitting area, en-suite bath with ocean view, large stone bathtub.
- **Guest Suite Tao (Bird**): King size bed, garden view, terrace, en-suite bath with garden view, inside and outside shower. Adjoining Turi Suite.
- **Guest Suite Turi (Children)**: Two double beds, garden view, terrace, en-suite bath with garden view, inside and outside shower, inside sitting area. Adjoining Tao Suite.
- **Guest Suite Wiki (Sun)**: King size bed, long/narrow garden and partial ocean view, terrace, en-suite bath, indoor and outdoor shower, lounge/sitting area. Very quiet and private.
- Bedroom Xotu (Flower): King size bed, en-suite bath, indoor shower. Sits at the back of the villa.