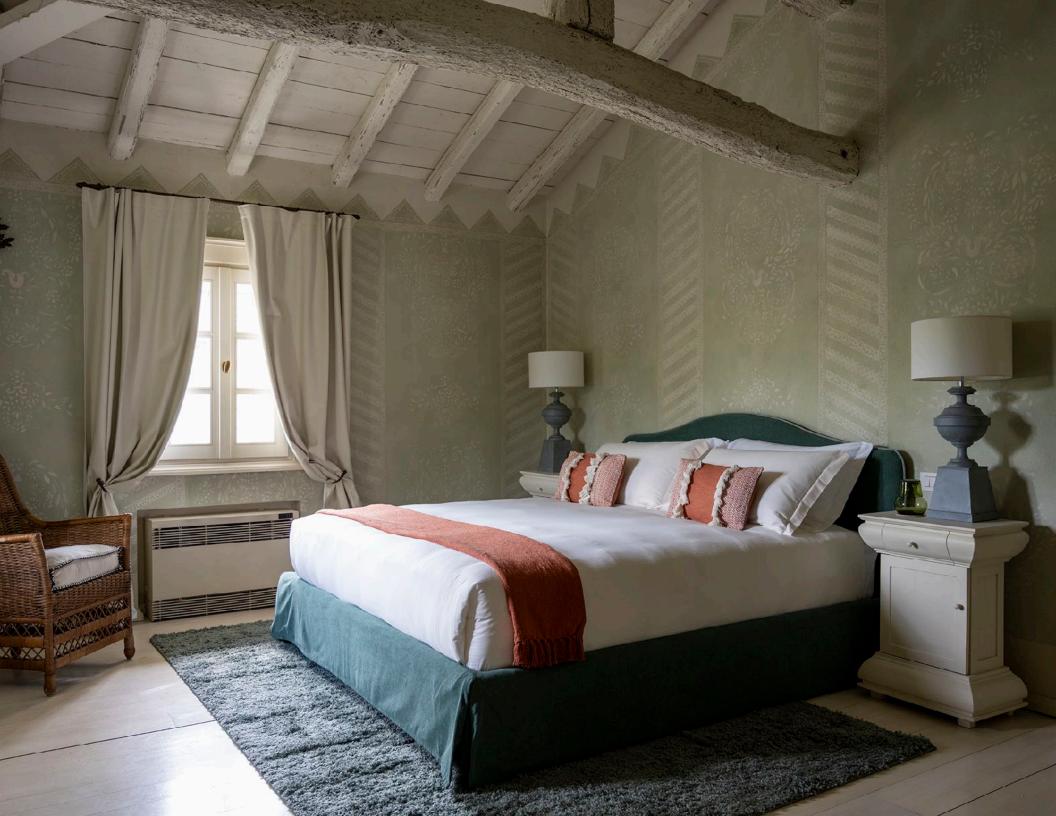

## FACILITIES & AMENITIES

- 11 unique rooms, each different from the other including the possibility of combining rooms to create a grand suite
- House Concierge and Daily Housekeeping
- High Speed Wi-Fi
- Satellite and Smart TVs
- Air Conditioning
- Safety deposit box
- Bose audio system
- Welcome hamper with Lucian selection specialties
- Minibar with complimentary water, juices, and tea
- Espresso coffee machine
- Fine bathrobes and slippers
- Yoga mats and weights
- Honesty bar

E

- 3 Initiale from 183 sq.ft.
- **3 Superior** from 226 sq.ft.
- 4 Junior Suite from 334 sq.ft.
- 1 Premium Deluxe / Family Suite
- Rooms can be combined on request to create 1 Suite and/

## or 1 Grand Suite

3

All rooms include: private bathroom with shower, bath, and toilet; complimentary toiletries, plush towels, bathrobes, and slippers; daily housekeeping