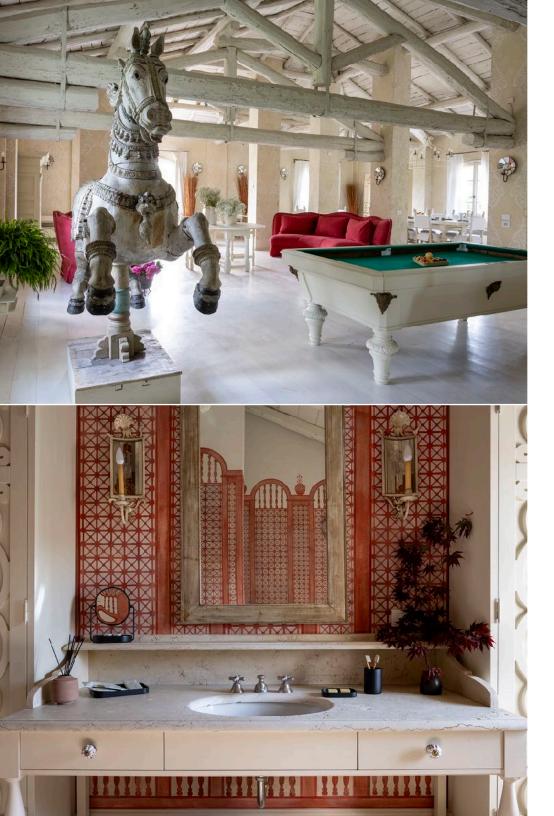

## ELIZABETH COUNTRY HOUSE

BOLOGNA, ITALY

Elizabeth Country House, sister property to Elizabeth Unique Hotel in Rome, is an estate dating back to the 1900s. The home is an eclectic mix of Provençal style and early 20thcentury Italian, including furnishings from the previous owners' travels. Part of the restoration was to bring the original walls, which were hand painted, back to life.

The villa is staffed with a house concierge and offers a range of enriching activities and experiences including yoga classes, pottery classes, dance classes, and cooking classes.

The property is committed to sustainability and ensures that this holistic retreat is ecoconscious without compromising quality.