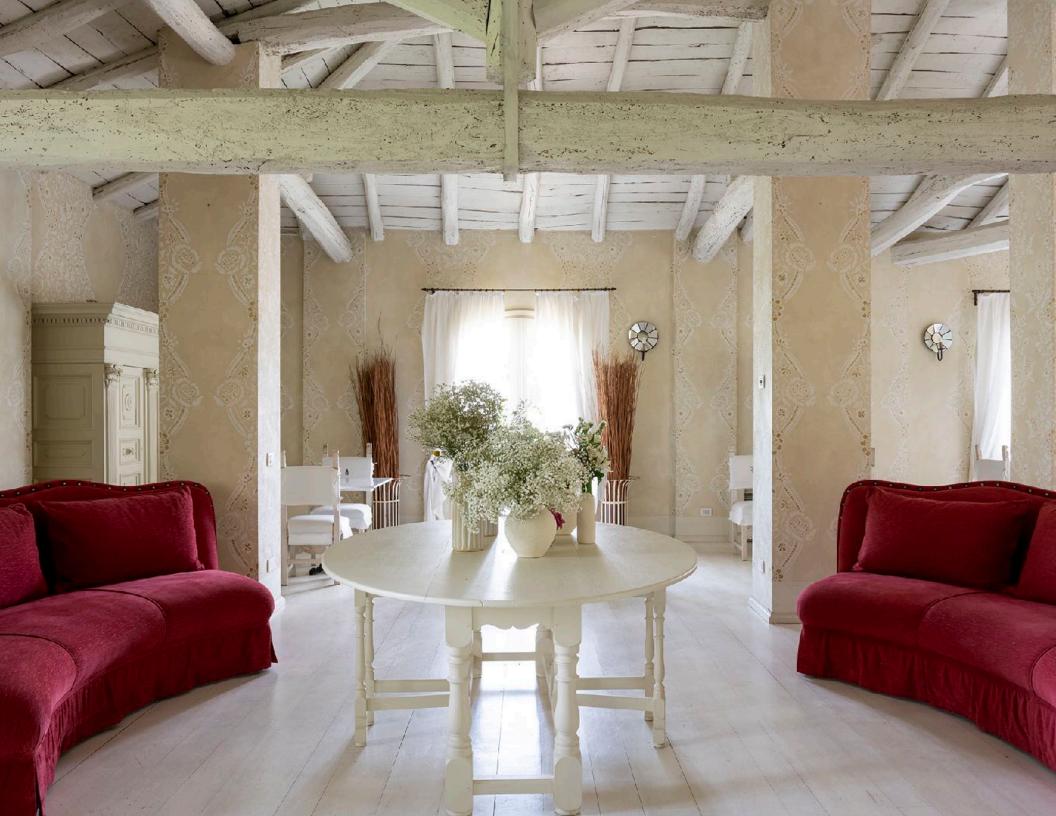

## ELIZABETH COUNTRY HOUSE

BOLOGNA, ITALY

Elizabeth Country House, sister property to Elizabeth Unique Hotel in Rome, is an estate dating back to the 1900s. The home is an eclectic mix of Provençal style and early 20thcentury Italian, including furnishings from the previous owners' travels. Part of the restoration was to bring the original walls, which were hand painted, back to life.

This is a true oasis where guests can get away from it all. Expansive grounds with trees that are centuries old, an olympic size swimming pool, and beautiful gardens contribute to this serene retreat.