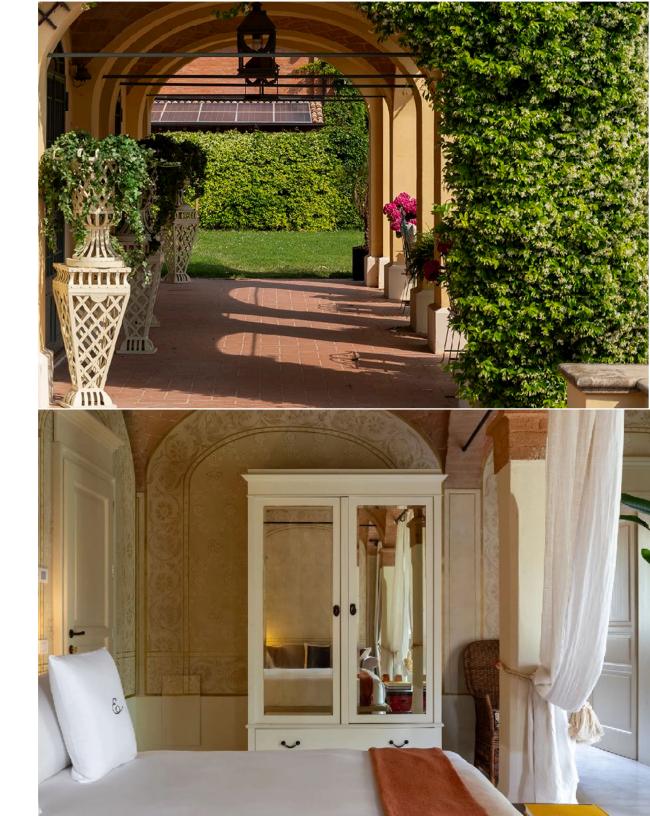

## ELIZABETH COUNTRY HOUSE

BOLOGNA, ITALY

Elizabeth Country House, sister property to Elizabeth Unique Hotel in Rome, is an estate dating back to the 1900s. The home is an eclectic mix of Provençal style and early 20thcentury Italian, including furnishings from the previous owners' travels. Part of the restoration was to bring the original walls, which were hand painted, back to life.

This is a true oasis where guests can get away from it all. Expansive grounds with trees that are centuries old, an olympic size swimming pool, and beautiful gardens contribute to this serene retreat.

## or 1 Grand Suite

3

All rooms include: private bathroom with shower, bath, and toilet; complimentary toiletries, plush towels, bathrobes, and slippers; daily housekeeping