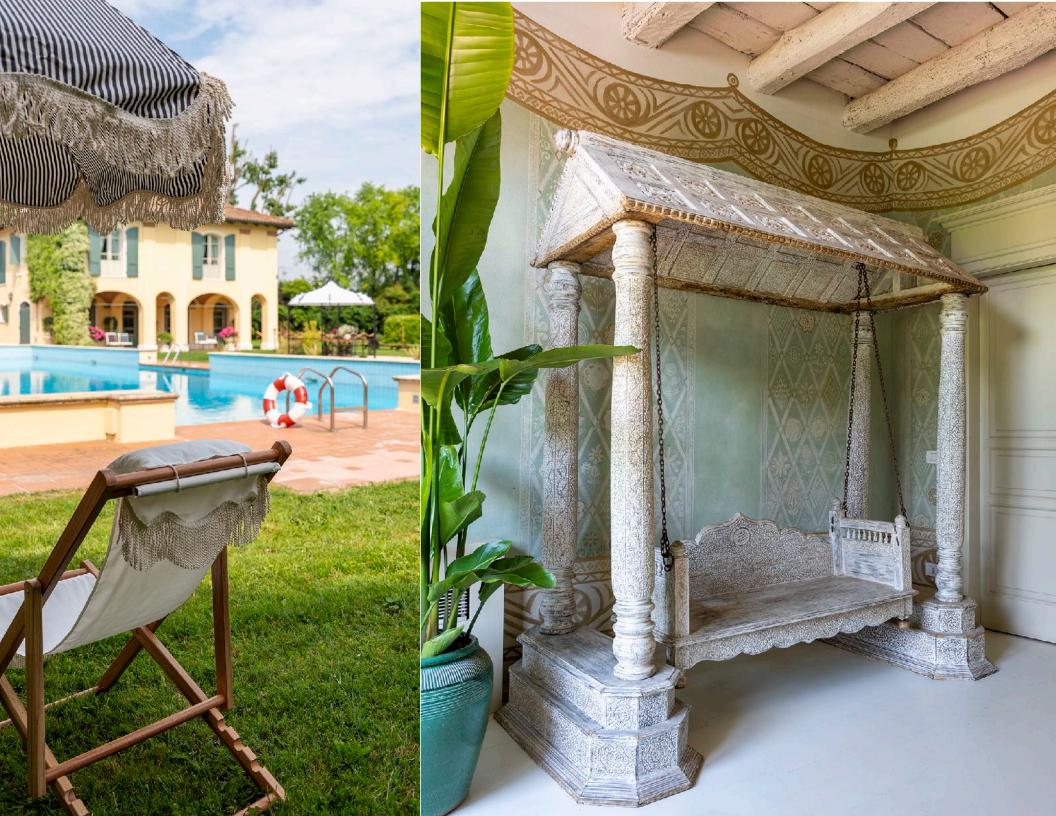

This is a true oasis where guests can get away from it all. Expansive grounds with trees that are centuries old, an olympic size swimming pool, and beautiful gardens contribute to this serene retreat.

## ELIZABETH COUNTRY HOUSE

BOLOGNA, ITALY

Elizabeth Country House, sister property to Elizabeth Unique Hotel in Rome, is an estate dating back to the 1900s. The home is an eclectic mix of Provençal style and early 20thcentury Italian, including furnishings from the previous owners' travels. Part of the restoration was to bring the original walls, which were hand painted, back to life.