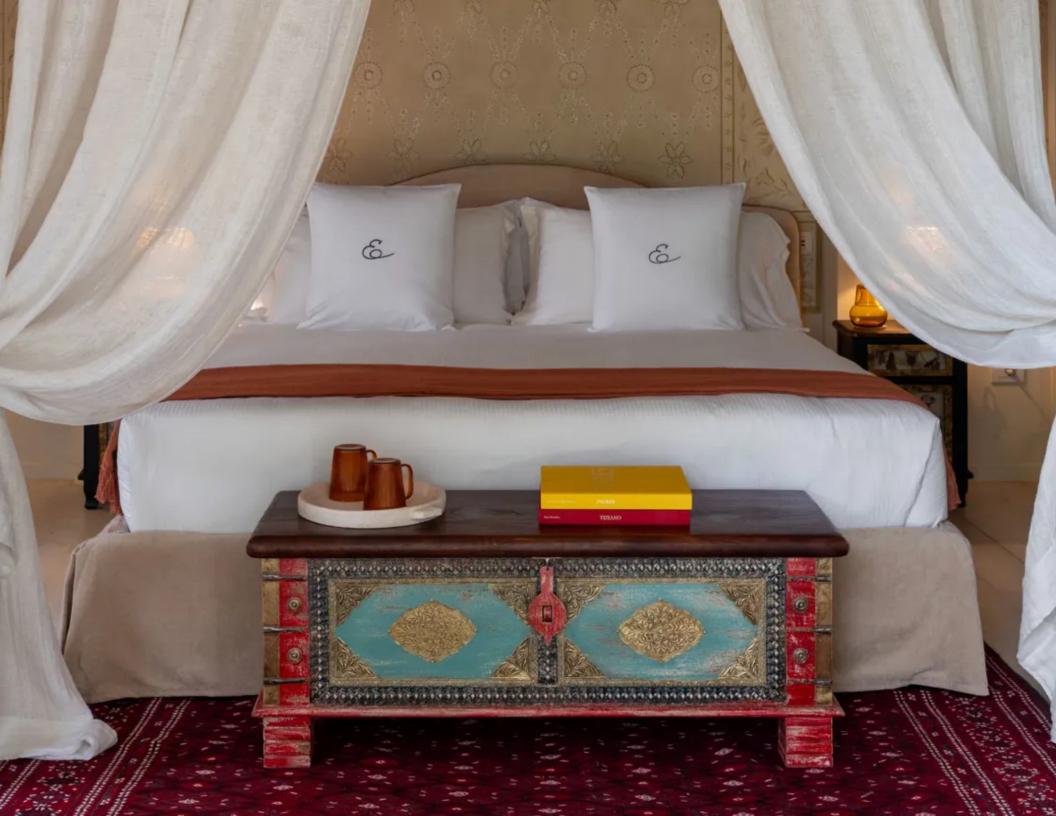

## ELIZABETH COUNTRY HOUSE

BOLOGNA, ITALY

Elizabeth Country House, sister property to Elizabeth Unique Hotel in Rome, is an estate dating back to the 1900s. The home is an eclectic mix of Provençal style and early 20thcentury Italian, including furnishings from the previous owners' travels. Part of the restoration was to bring the original walls, which were hand painted, back to life.

E

- 3 Initiale from 183 sq.ft.
- **3 Superior** from 226 sq.ft.
- 4 Junior Suite from 334 sq.ft.
- 1 Premium Deluxe / Family Suite
- Rooms can be combined on request to create 1 Suite and/

## or 1 Grand Suite

3

All rooms include: private bathroom with shower, bath, and toilet; complimentary toiletries, plush towels, bathrobes, and slippers; daily housekeeping