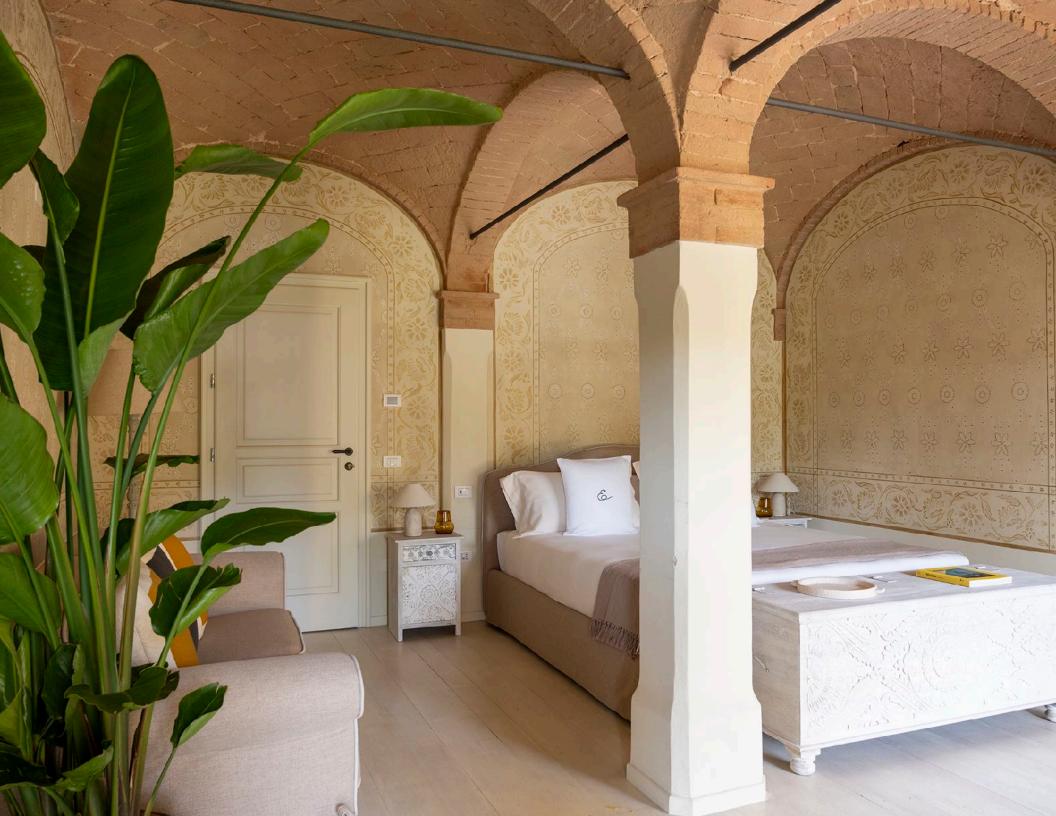

## ELIZABETH COUNTRY HOUSE

BOLOGNA, ITALY

Elizabeth Country House, sister property to Elizabeth Unique Hotel in Rome, is an estate dating back to the 1900s. The home is an eclectic mix of Provençal style and early 20thcentury Italian, including furnishings from the previous owners' travels. Part of the restoration was to bring the original walls, which were hand painted, back to life.

## FACILITIES & AMENITIES

- 11 unique rooms, each different from the other including the possibility of combining rooms to create a grand suite
- House Concierge and Daily Housekeeping
- High Speed Wi-Fi
- Satellite and Smart TVs
- Air Conditioning
- Safety deposit box
- Bose audio system
- Welcome hamper with Lucian selection specialties
- Minibar with complimentary water, juices, and tea
- Espresso coffee machine
- Fine bathrobes and slippers
- Yoga mats and weights
- Honesty bar

## or 1 Grand Suite

3

All rooms include: private bathroom with shower, bath, and toilet; complimentary toiletries, plush towels, bathrobes, and slippers; daily housekeeping