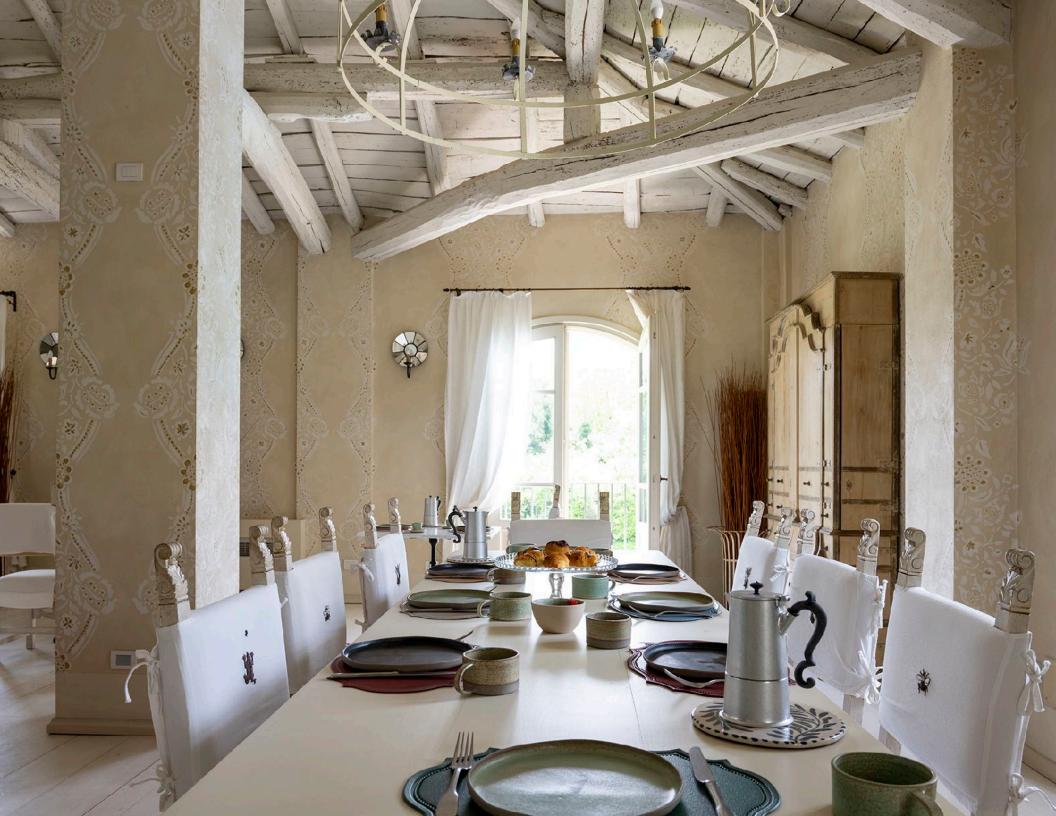

## ELIZABETH COUNTRY HOUSE

BOLOGNA, ITALY

Elizabeth Country House, sister property to Elizabeth Unique Hotel in Rome, is an estate dating back to the 1900s. The home is an eclectic mix of Provençal style and early 20thcentury Italian, including furnishings from the previous owners' travels. Part of the restoration was to bring the original walls, which were hand painted, back to life.

This is a true oasis where guests can get away from it all. Expansive grounds with trees that are centuries old, an olympic size swimming pool, and beautiful gardens contribute to this serene retreat.