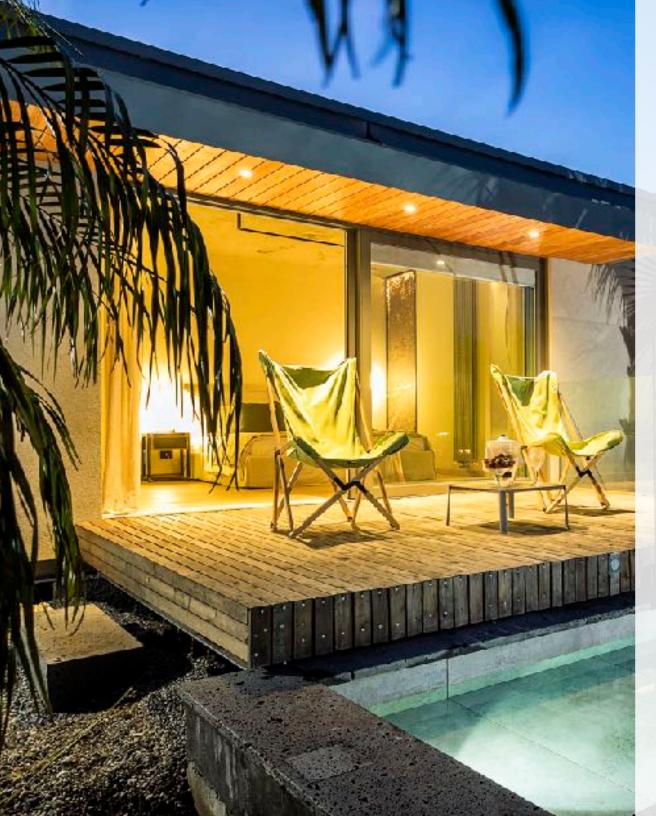

A variety of diverse accommodations including suites and villas are scattered amongst the acres of gardens.

Donna Carmela's in-house restaurant offers gourmet Sicilian specialties with exquisite wine pairings from the extensive wine cellar. The Rizo Bar is the perfect place for cocktails.

#### The Wine Cellar:

Located in the lounge area, stocked with over 300 labels produced by Pietradolce Winery on the northern side of Mt Etna.

- **Superior Room:** Balcony with garden or Mt. Etna views
- Junior Suite: View of the sea or Mt. Etna, sofa area, and balcony
- Family Lodge w/ Private Pool: 2 bedrooms; private patio; private jacuzzi; private terrace
- Flora Lodge: Privacy at its best; panoramic view of gardens and sea
- Jacuzzi Romantic Lodge: Panoramic terrace; private jacuzzi; surrounded by lush garden
- **Bi-Level Junior Suite:** Private bath on each floor; views of the sea or Mt. Etna; terrace
- **Suite Deluxe:** Bedroom and living room; small terrace facing garden, or interior courtyard.
- Exclusive Suite w/ Private Pool: Extra-large terrace, private jacuzzi, and views of Mt. Etna
- Gran Suite w/ Private Pool: Located at the highest point of the resort; 3 bedrooms; living room w/ kitchenette; private pool
- Jacuzzi Sicilian Villa: 3 bedrooms; sea and Mt. Etna views; private access; private terrace; 1000 sq.ft. garden; private Jacuzzi
- Imperial Suite: Located a few meters from the resort; 4 bedroom, 6 bathroom villa with dedicated staff. Large pool and views of Mt. Etna and the Sea.