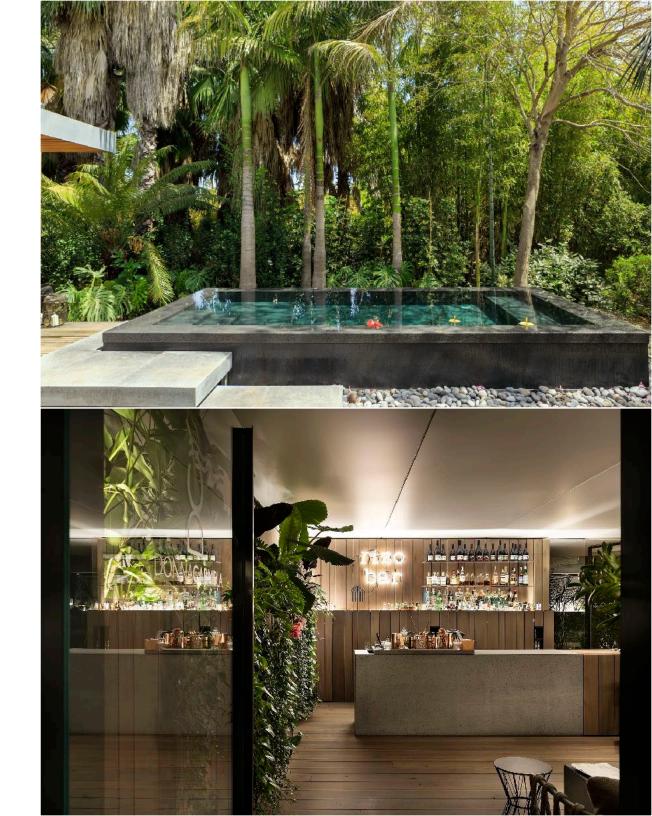

### **Rizo Bar:**

Sophisticated lounge with wide selection of cocktails and wine from the wine cellar

#### The Wine Cellar:

Located in the lounge area, stocked with over 300 labels produced by Pietradolce Winery on the northern side of Mt Etna.

- **Superior Room:** Balcony with garden or Mt. Etna views
- Junior Suite: View of the sea or Mt. Etna, sofa area, and balcony
- Family Lodge w/ Private Pool: 2 bedrooms; private patio; private jacuzzi; private terrace
- Flora Lodge: Privacy at its best; panoramic view of gardens and sea
- Jacuzzi Romantic Lodge: Panoramic terrace; private jacuzzi; surrounded by lush garden
- **Bi-Level Junior Suite:** Private bath on each floor; views of the sea or Mt. Etna; terrace
- **Suite Deluxe:** Bedroom and living room; small terrace facing garden, or interior courtyard.
- Exclusive Suite w/ Private Pool: Extra-large terrace, private jacuzzi, and views of Mt. Etna
- Gran Suite w/ Private Pool: Located at the highest point of the resort; 3 bedrooms; living room w/ kitchenette; private pool
- Jacuzzi Sicilian Villa: 3 bedrooms; sea and Mt. Etna views; private access; private terrace; 1000 sq.ft. garden; private Jacuzzi
- Imperial Suite: Located a few meters from the resort; 4 bedroom, 6 bathroom villa with dedicated staff. Large pool and views of Mt. Etna and the Sea.