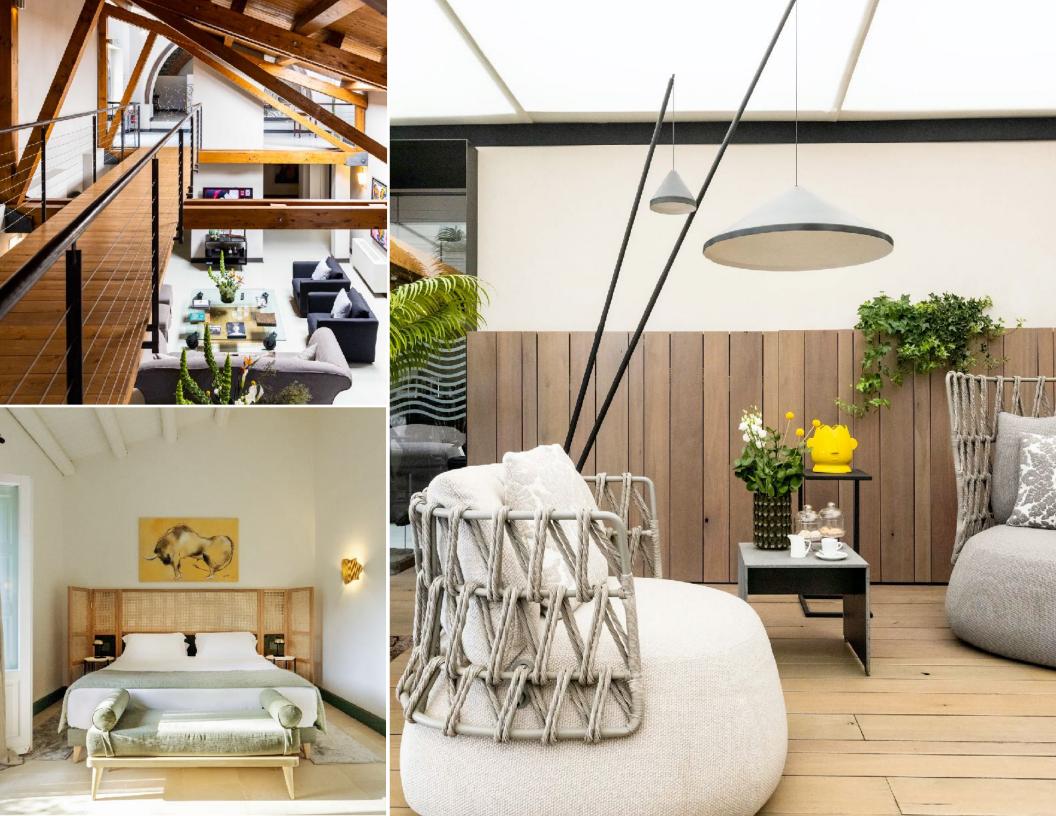

A variety of diverse accommodations including suites and villas are scattered amongst the acres of gardens.

Donna Carmela's in-house restaurant offers gourmet Sicilian specialties with exquisite wine pairings from the extensive wine cellar. The Rizo Bar is the perfect place for cocktails.

# **FACILITIES & AMENITIES**

- 29 unique rooms, suites, and villas
- On-site restaurants including an extensive wine cellar
- Poolside Bar "Rizo Bar" offering cocktails, drinks, and appetizers
- Outdoor Pool
- Spa services available
- Car Rental
- Excursions and Guided Tours available
- Laundry Services available
- Multi-lingual staff including Italian, English, French, Spanish, and Russian
- Transfer service available to and from Catania Airport and Taormina
- Avant-Garde interior design and art
- Each room equipped with air conditioning, free minibar, and satellite television