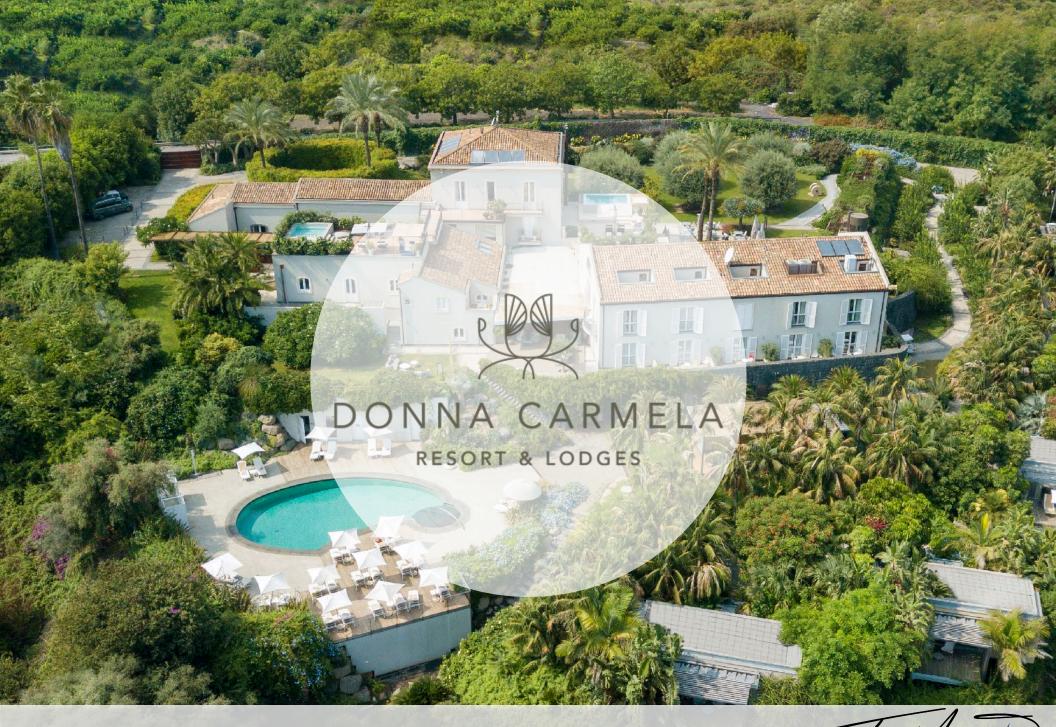

THarlow !

Donna Carmela offers the best of Sicilian hospitality and charm in its elegantly restored 19th century mansion located within walking distance to the sea. The resort is surrounded by 2.5 acres of lush Mediterranean gardens featuring over 5,000 varieties of bushes and flowers.

A variety of diverse accommodations including suites and villas are scattered amongst the acres of gardens.

Donna Carmela's in-house restaurant offers gourmet Sicilian specialties with exquisite wine pairings from the extensive wine cellar. The Rizo Bar is the perfect place for cocktails.