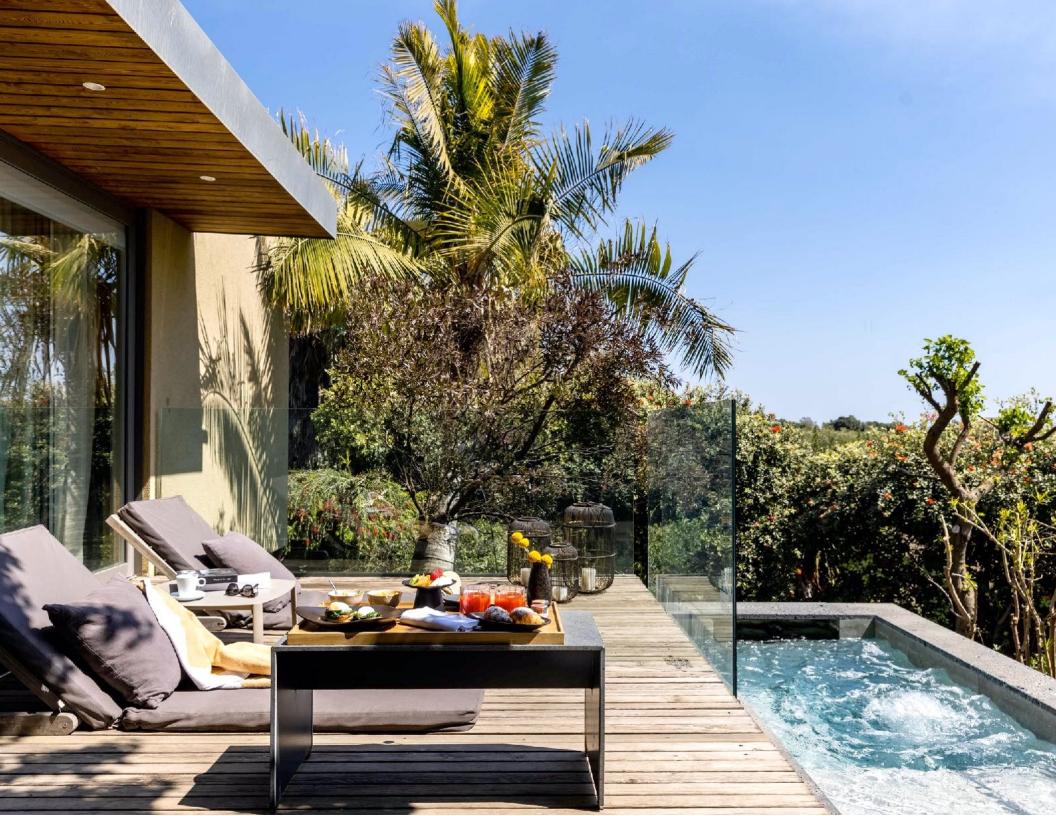

A variety of diverse accommodations including suites and villas are scattered amongst the acres of gardens.

Donna Carmela's in-house restaurant offers gourmet Sicilian specialties with exquisite wine pairings from the extensive wine cellar. The Rizo Bar is the perfect place for cocktails.

#### The Wine Cellar:

Located in the lounge area, stocked with over 300 labels produced by Pietradolce Winery on the northern side of Mt Etna.

- **Superior Room:** Balcony with garden or Mt. Etna views
- Junior Suite: View of the sea or Mt. Etna, sofa area, and balcony
- Family Lodge w/ Private Pool: 2 bedrooms; private patio; private jacuzzi; private terrace
- Flora Lodge: Privacy at its best; panoramic view of gardens and sea
- Jacuzzi Romantic Lodge: Panoramic terrace; private jacuzzi; surrounded by lush garden
- **Bi-Level Junior Suite:** Private bath on each floor; views of the sea or Mt. Etna; terrace
- **Suite Deluxe:** Bedroom and living room; small terrace facing garden, or interior courtyard.
- Exclusive Suite w/ Private Pool: Extra-large terrace, private jacuzzi, and views of Mt. Etna
- Gran Suite w/ Private Pool: Located at the highest point of the resort; 3 bedrooms; living room w/ kitchenette; private pool
- Jacuzzi Sicilian Villa: 3 bedrooms; sea and Mt. Etna views; private access; private terrace; 1000 sq.ft. garden; private Jacuzzi
- Imperial Suite: Located a few meters from the resort; 4 bedroom, 6 bathroom villa with dedicated staff. Large pool and views of Mt. Etna and the Sea.