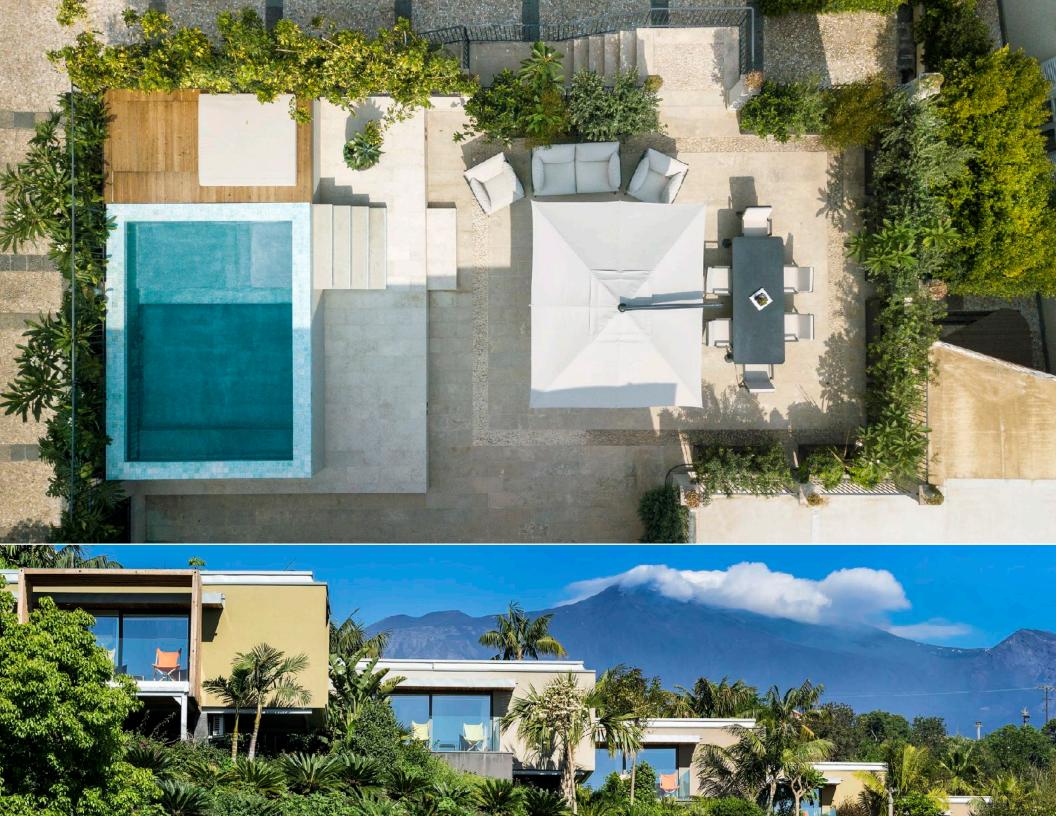

A variety of diverse accommodations including suites and villas are scattered amongst the acres of gardens.

Donna Carmela's in-house restaurant offers gourmet Sicilian specialties with exquisite wine pairings from the extensive wine cellar. The Rizo Bar is the perfect place for cocktails.

#### The Wine Cellar:

Located in the lounge area, stocked with over 300 labels produced by Pietradolce Winery on the northern side of Mt Etna.

- **Superior Room:** Balcony with garden or Mt. Etna views
- Junior Suite: View of the sea or Mt. Etna, sofa area, and balcony
- Family Lodge w/ Private Pool: 2 bedrooms; private patio; private jacuzzi; private terrace
- Flora Lodge: Privacy at its best; panoramic view of gardens and sea
- Jacuzzi Romantic Lodge: Panoramic terrace; private jacuzzi; surrounded by lush garden
- **Bi-Level Junior Suite:** Private bath on each floor; views of the sea or Mt. Etna; terrace
- **Suite Deluxe:** Bedroom and living room; small terrace facing garden, or interior courtyard.
- Exclusive Suite w/ Private Pool: Extra-large terrace, private jacuzzi, and views of Mt. Etna
- Gran Suite w/ Private Pool: Located at the highest point of the resort; 3 bedrooms; living room w/ kitchenette; private pool
- Jacuzzi Sicilian Villa: 3 bedrooms; sea and Mt. Etna views; private access; private terrace; 1000 sq.ft. garden; private Jacuzzi
- Imperial Suite: Located a few meters from the resort; 4 bedroom, 6 bathroom villa with dedicated staff. Large pool and views of Mt. Etna and the Sea.