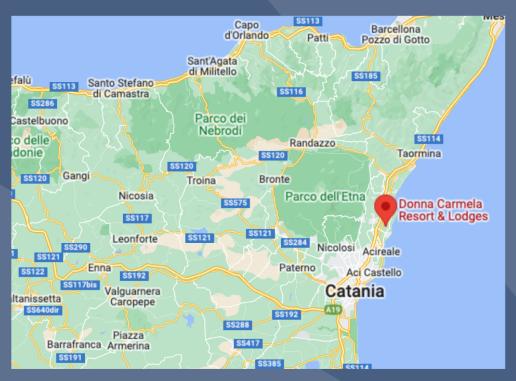

Airport Fontana Rossa – 25 miles

Mount Etna - 18 miles

Pietradolce Winery – 23 miles

Catania - 16 miles

Taormina - 19 miles

Syracuse - 56 miles

Noto - 75 miles

Palermo - 147 miles

The Beach - 1.4 miles

A Collection of Hidden Gems