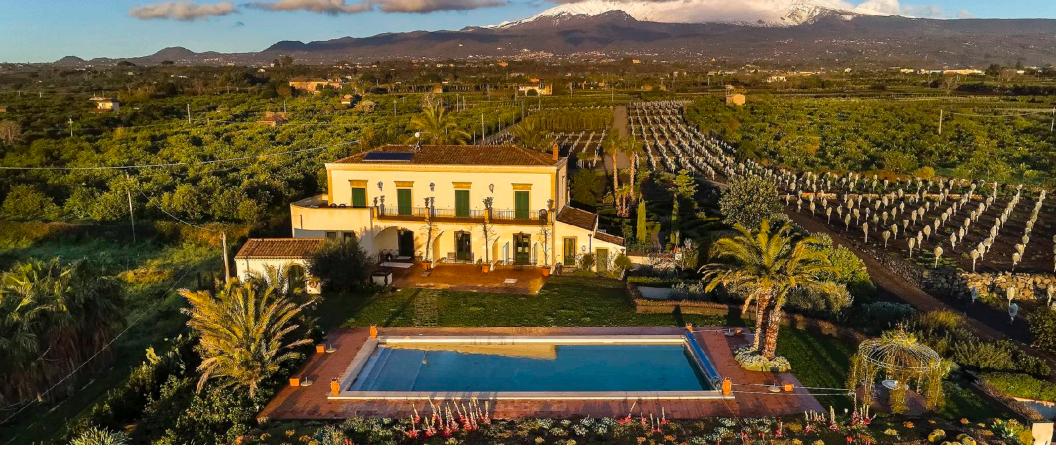

THarlow !

Donna Carmela offers the best of Sicilian hospitality and charm in its elegantly restored 19th century mansion located within walking distance to the sea. The resort is surrounded by 2.5 acres of lush Mediterranean gardens featuring over 5,000 varieties of bushes and flowers.

A variety of diverse accommodations including suites and villas are scattered amongst the acres of gardens.

Donna Carmela's in-house restaurant offers gourmet Sicilian specialties with exquisite wine pairings from the extensive wine cellar. The Rizo Bar is the perfect place for cocktails.

Nearby the resort are many attractions including Mount Etna, historic attractions, and seaside activities.