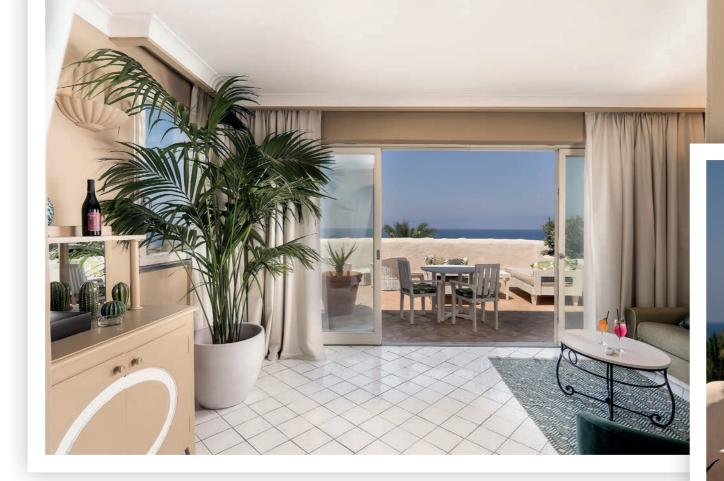

T SUNSET EVERY DAY















### LIFE PATH WITH SEA VIEW





ROOM: 20 -31sqm – 215- 333sq feet TERRACE: 10-15sqm – 107 – 129sq feet

# SUPERIOR



ШП

### COMFORT

St Verline

ROOM: 20 – 25sqm – 215 – 270sq feet TERRACE: 3- 7sqm – 32 -75sq feet







#### PREMIER









#### DE LUXE







#### JUNIOR SUITE





ROOM: 37sqm – 298sq feet TERRACE: 3 – 7sqm – 32 – 75sq feet

### LIPARI SUITE WITH BALCON AND SEA VIEW

TANK!

ROOM: 42sqm – 452sq feet TERRACE: 12 – 18 sqm – 129 -193sq feet

6





#### LIPARI SUITE WITH BALCONY AND SEA VIEW





### SUITE BASILUZZO





### ROOM: 60sqm – 645sq feet TERRACE: 20 -25sqm – 215 – 270sq feet



#### SUITE BASILUZZO





### SUITE FILICED

ROOM: 50sqm – 538sq feet TERRACE: 15 – 20sqm – 161 – 215sq feet

6000

1





#### SUITE FILICUDI









### SUITE VULCANO





# WITH HYDROPOOL ON THE TERRACE

ROOM: 22 – 27 sqm – 236 – 290 sq feet TERRACE: 40 – 50 sqm – 430 - 538 sq feet





#### MASTER SEA VIEW WITH HYDRO POOL ON THE TERRACE







ROOM: 55sqm – 590sq feet TERRACE: 25 – 27sqm – 269 – 290sq feet



#### SUITE STROMBOLI





### SUITE PANAREA SEA VIEW WITH TERRACE

0

ROOM: 68sqm – 790sq feet TERRACE: 30 – 40 sqm – 311 – 430 sq feet

Π





#### SUITE PANAREA SEA VIEW WITH TERRACE





ROOM: 50sqm – 538sq feet TERRACE: 30 – 40sqm – 311 – 430sq feet

SUITE EOLIE





## AMERICAN BREAKFAST





#### AMERICAN BREAKFAST





### ARCIPELAGO RESTAURANT TRADITIONAL SICILIAN DISHES

R





#### ARCIPELAGO TRADITIONAL SICILIAN DISHES





#### **GRUSONI** MEDITERRANEAN RESTAURANT

C. S. S.





#### GRUSONI RESTAURANT TYPICAL ITAL