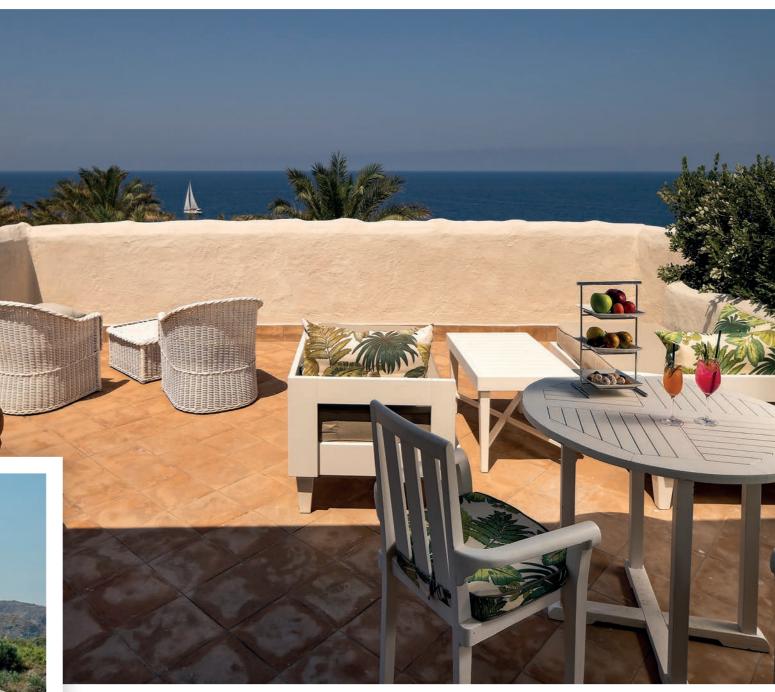

### LIPARI SUITE WITH BALCON AND SEA VIEW

TANK!

ROOM: 42sqm – 452sq feet TERRACE: 12 – 18 sqm – 129 -193sq feet

6

#### LIPARI SUITE WITH BALCONY AND SEA VIEW