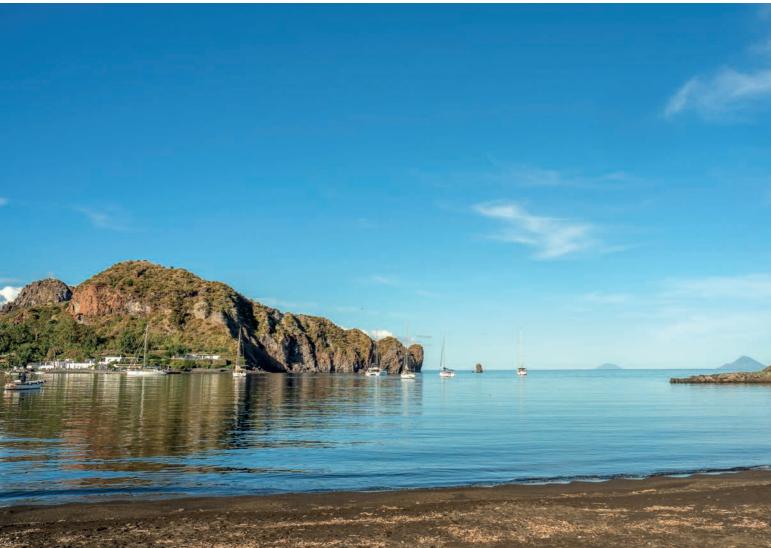

### ISLAND OF VULCANO

Vulcano is a small volcanic island in the Tyrrhenian Sea. About 25 km (16 mi) north of Sicily and located at the southernmost end of the seven Aeolian Islands. The island is 21 km<sup>2</sup> (8 sq mi) in area, rises to 501 m (1,644 ft) above sea level, Vulcano had a population about 1000 residents, living in three localities: Vulcano Porto, Vulcano Piano and Vulcanello

### PORT OF VULCANO