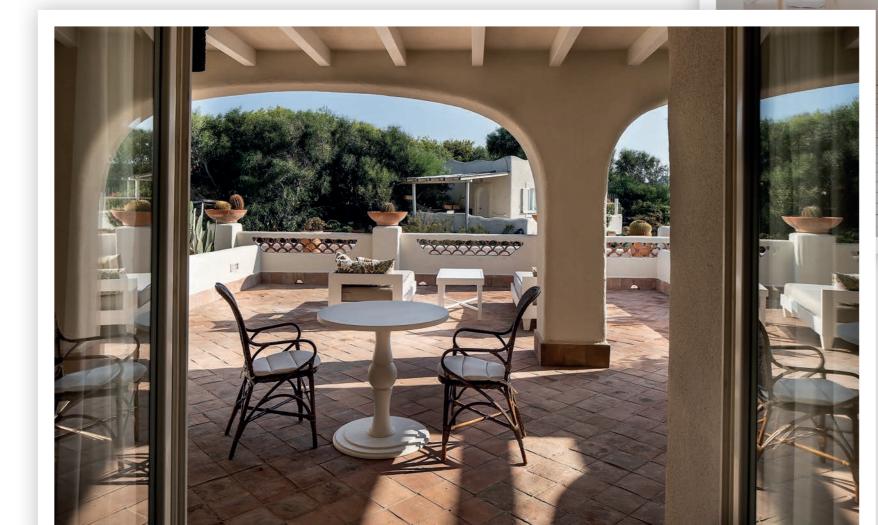

### COMFORT

St Verline

ROOM: 20 – 25sqm – 215 – 270sq feet TERRACE: 3- 7sqm – 32 -75sq feet

#### PREMIER