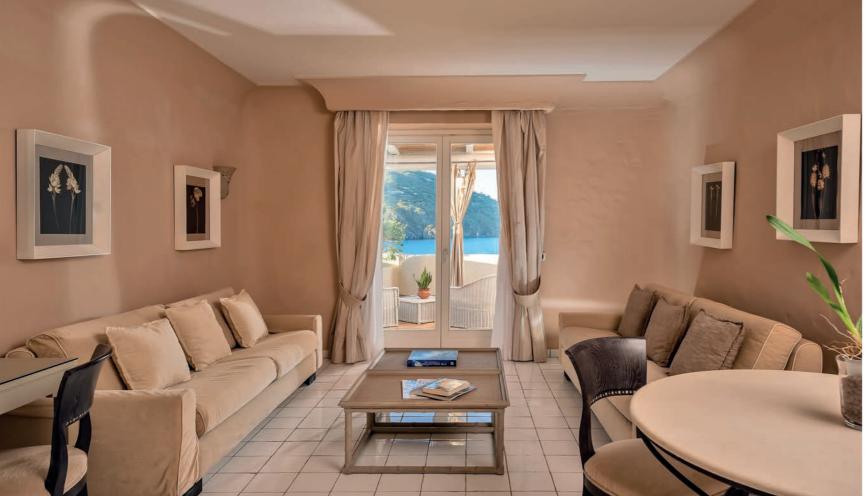

### LIFE PATH WITH SEA VIEW

ROOM: 20 -31sqm – 215- 333sq feet TERRACE: 10-15sqm – 107 – 129sq feet

### COMFORT

St Verline

ROOM: 20 – 25sqm – 215 – 270sq feet TERRACE: 3- 7sqm – 32 -75sq feet