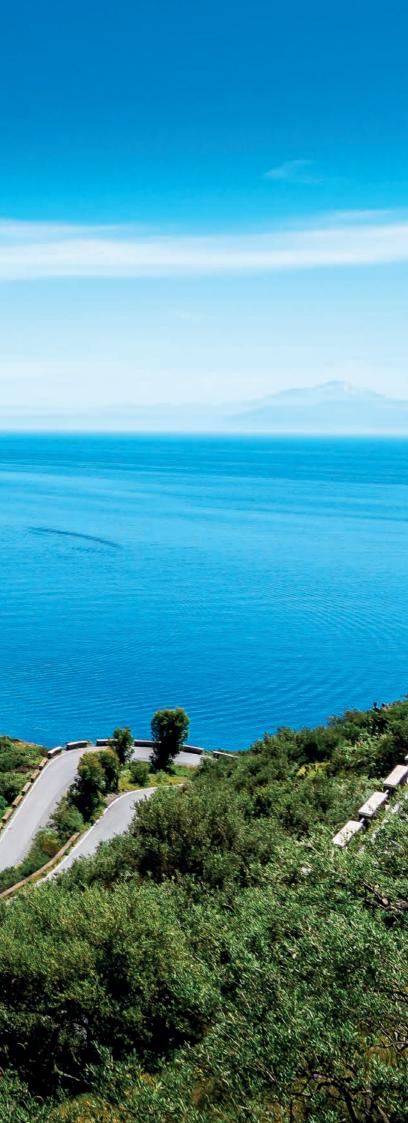

### ISLAND OF VULCANO

Vulcano is a small volcanic island in the Tyrrhenian Sea. About 25 km (16 mi) north of Sicily and located at the southernmost end of the seven Aeolian Islands. The island is 21 km<sup>2</sup> (8 sq mi) in area, rises to 501 m (1,644 ft) above sea level, Vulcano had a population about 1000 residents, living in three localities: Vulcano Porto, Vulcano Piano and Vulcanello

### HOW TO GET THERE

#### Capo Grillo

DIVING