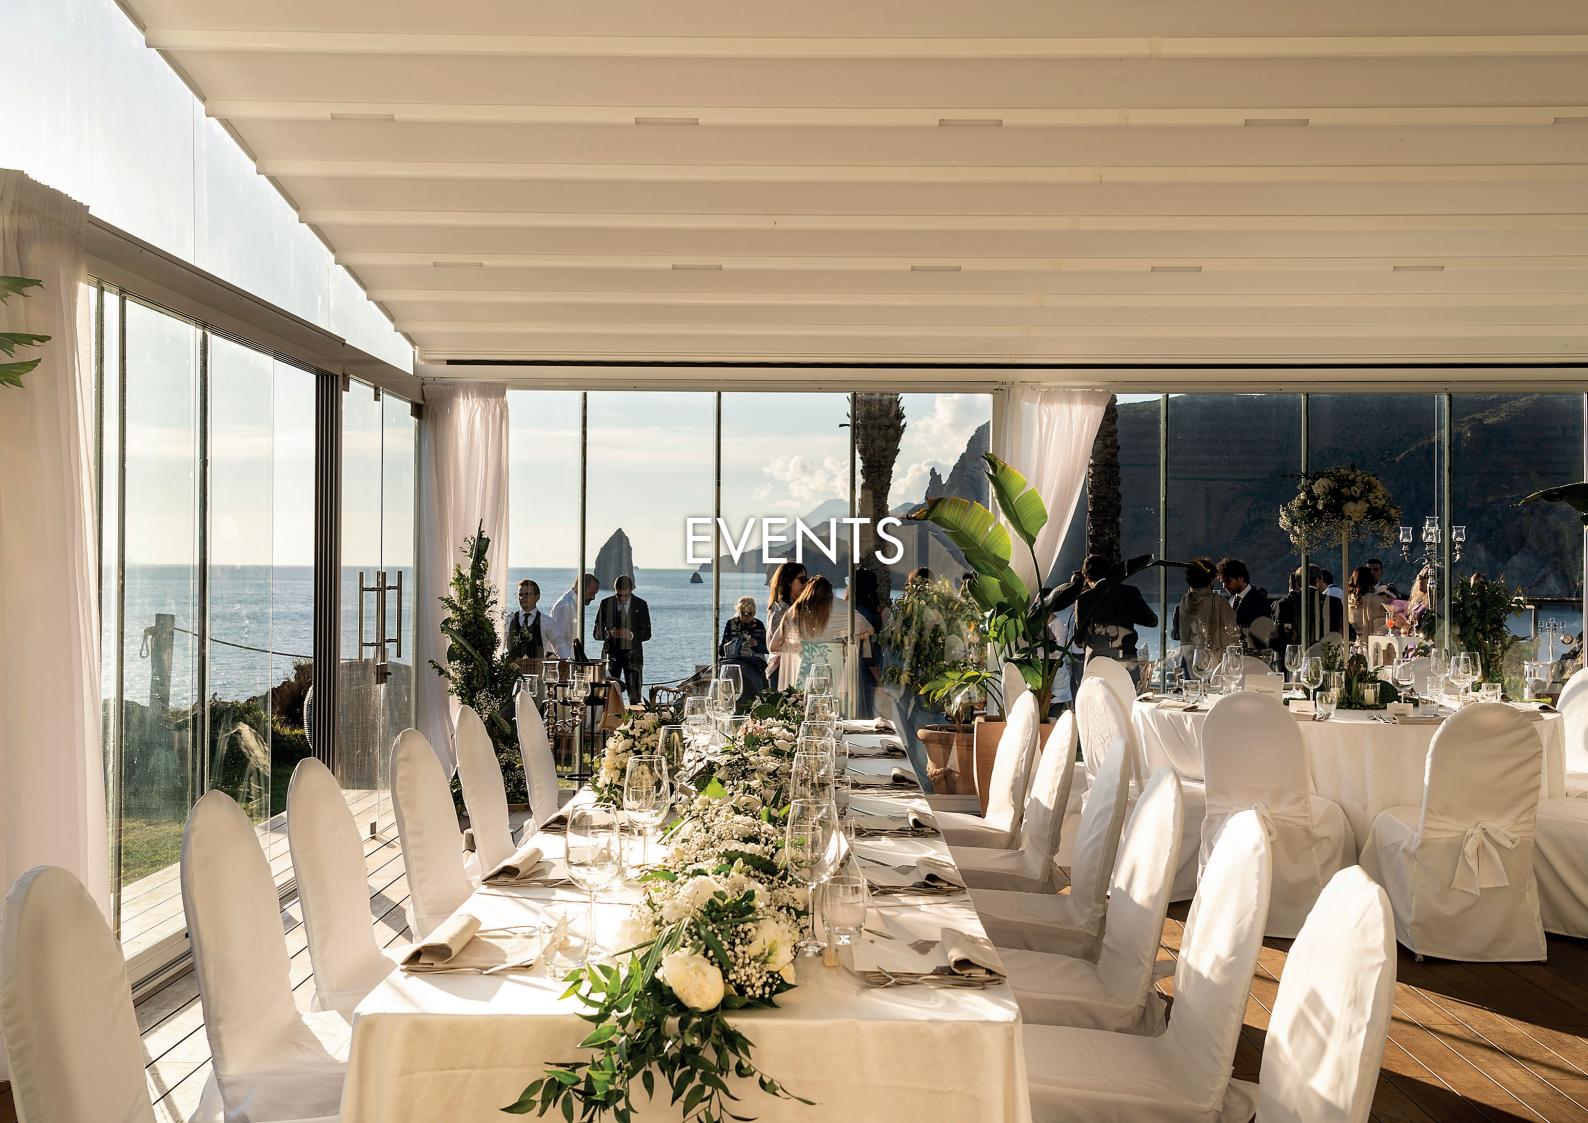

SUITE PANAREA SEA VIEW WITH TERRACE

0

ROOM: 68sqm – 790sq feet TERRACE: 30 – 40 sqm – 311 – 430 sq feet

Π





#### SUITE PANAREA SEA VIEW WITH TERRACE





ROOM: 50sqm – 538sq feet TERRACE: 30 – 40sqm – 311 – 430sq feet

SUITE EOLIE





## AMERICAN BREAKFAST





#### AMERICAN BREAKFAST





### ARCIPELAGO RESTAURANT TRADITIONAL SICILIAN DISHES

R





#### ARCIPELAGO TRADITIONAL SICILIAN DISHES





#### **GRUSONI** MEDITERRANEAN RESTAURANT

C. S. S.





#### GRUSONI RESTAURANT TYPICAL ITALIAN CUISINE





# ORGANIC FARMING



# TENERUMIVEGETARIAN RESTAURANT😂 😂 MICHELIN STAR





#### TENERUMI VEGETARIAN RESTAURANT





# **LEAPPERO RESTAURANT** MICHELIN STAR





#### IL CAPPERO GOURMET RESTAURANT





# BAR FARAGLION





#### BAR RUSSURI









#### VULCANO NATURAL SPA











#### WEDDINGS







#### Discover Vulcano Island





#### Capo Grillo











DIVING

# PANAREA ISLAND

**T** 



# ALICUDI ISLAND



## LIPARI ISLAND



# SALINA ISLAND



# STROMBOLI ISLAND



# FILICUDI ISLAND





## THANK YOU

0

A MEMBER OF



RISTORANTE IL CAPPERO ONE MICHELIN STAR Control Contro