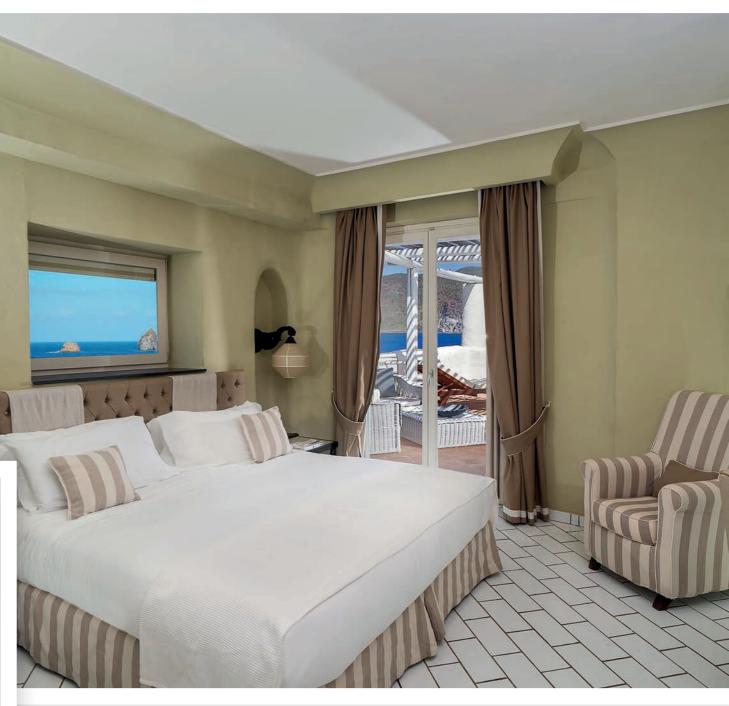

### LIFE PATH WITH SEA VIEW

ROOM: 20 -31sqm – 215- 333sq feet TERRACE: 10-15sqm – 107 – 129sq feet