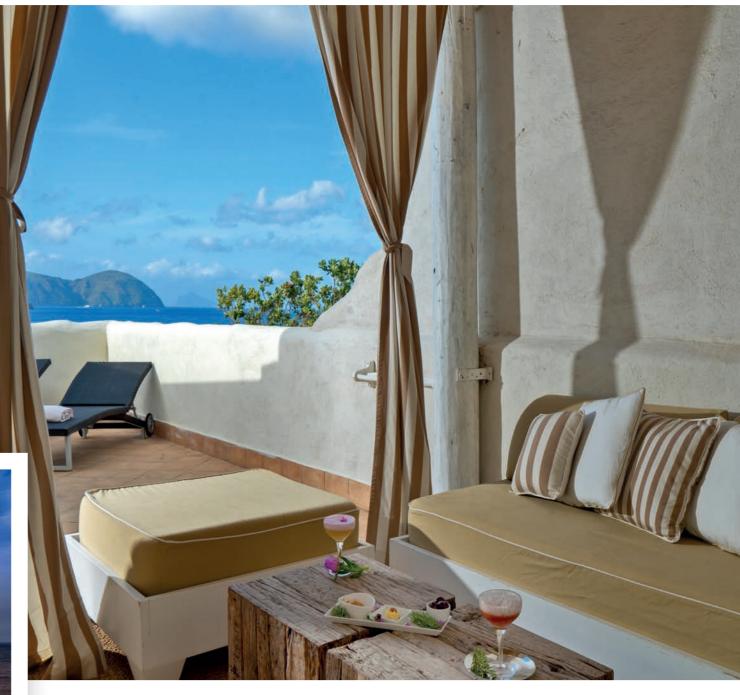

### LIPARI SUITE WITH BALCON AND SEA VIEW

TANK!

ROOM: 42sqm – 452sq feet TERRACE: 12 – 18 sqm – 129 -193sq feet

6

#### LIPARI SUITE WITH BALCONY AND SEA VIEW