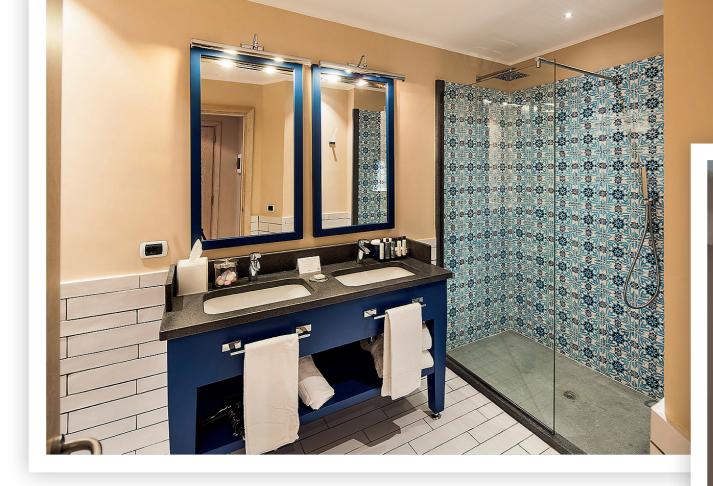

### COMFORT

St Verline

ROOM: 20 – 25sqm – 215 – 270sq feet TERRACE: 3- 7sqm – 32 -75sq feet