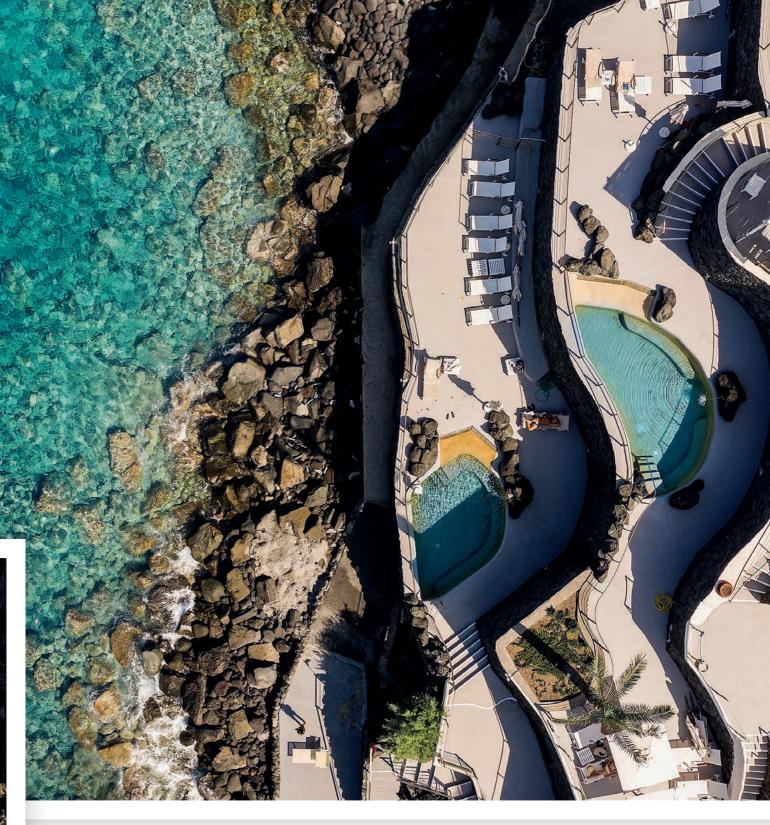

L FROM OTHER PLACES

| FROM REGGIO C. TO VULCANO | - | 3h 05″    |
|---------------------------|---|-----------|
| FROM MESSINA TO VULCANO   | - | 1h 40"    |
| FROM PALERMO TO VULCANO   | - | 4h 30″    |
|                           |   | <u>Ah</u> |

#### HOW TO REACH THE OTHER ISLANDS BY HYDROFOIL

#### FROM VULCANO ISLAND TO:

| LIPARI    | = | 10″    |
|-----------|---|--------|
| SALINA    | = | 40″    |
| STROMBOLI | = | 1H 50″ |
| PANAREA   | = | 1h 10″ |
| FILICUDI  | = | 1h 30″ |
| ALICUDI   | - | 1H 55″ |



### HOW TO GET THERE









### DONKEY BEACH

CI BAT . DAT



# VENERE POOL











### WARM WATERS BEACH

0

8

--- 3

..



## CRATER OF THE VOLCANO



### PORT OF VULCANO



### THERASIA RESORT SEA & SPA



### INFINITY POOL



### A DIFFERENT SUNSET EVERY DAY















### LIFE PATH WITH SEA VIEW





ROOM: 20 -31sqm – 215- 333sq feet TERRACE: 10-15sqm – 107 – 129sq feet

# SUPERIOR



ШП

### COMFORT

St Verline

ROOM: 20 – 25sqm – 215 – 270sq feet TERRACE: 3- 7sqm – 32 -75sq feet







#### PREMIER









#### DE LUXE







#### JUNIOR SUITE





ROOM: 37sqm – 298sq feet TERRACE: 3 – 7sqm – 32 – 75sq feet

### LIPARI SUITE WITH BALCON AND SEA VIEW

TANK!

ROOM: 42sqm – 452sq feet TERRACE: 12 – 18 sqm – 129 -193sq feet

6





#### LIPARI SUITE WITH BALCONY AND SEA VIEW





### SUITE BASILUZZO





### ROOM: 60sqm – 645sq feet TERRACE: 20 -25sqm – 215 – 270sq feet



#### SUITE BASILUZZO





### SUITE FILICED

ROOM: 50sqm – 538sq feet TERRACE: 15 – 20sqm – 161 – 215sq feet

6000

1





#### SUITE FILICUDI









### SUITE VULCANO





#