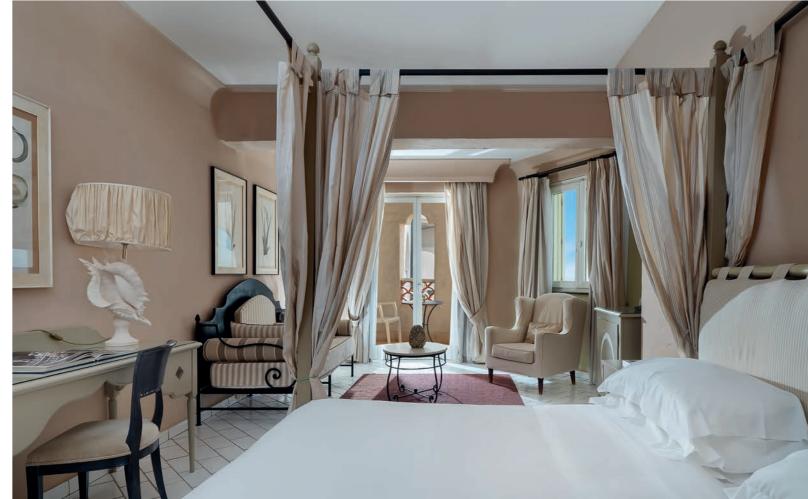

DROFOIL

#### FROM VULCANO ISLAND TO:

| LIPARI    | = | 10″    |
|-----------|---|--------|
| SALINA    | = | 40″    |
| STROMBOLI | = | 1H 50″ |
| PANAREA   | = | 1h 10″ |
| FILICUDI  | = | 1h 30″ |
| ALICUDI   | - | 1H 55″ |



### HOW TO GET THERE









### DONKEY BEACH

CI BAT . DAT



# VENERE POOL











### WARM WATERS BEACH

0

8

--- 3

..



## CRATER OF THE VOLCANO



### PORT OF VULCANO



### THERASIA RESORT SEA & SPA



### INFINITY POOL



### A DIFFERENT SUNSET EVERY DAY















### LIFE PATH WITH SEA VIEW





ROOM: 20 -31sqm – 215- 333sq feet TERRACE: 10-15sqm – 107 – 129sq feet

# SUPERIOR



ШП

### COMFORT

St Verline

ROOM: 20 – 25sqm – 215 – 270sq feet TERRACE: 3- 7sqm – 32 -75sq feet







#### PREMIER









#### DE LUXE







#### JUNIOR SUITE





ROOM: 37sqm – 298sq feet TERRACE: 3 – 7sqm – 32 – 75sq feet

### LIPARI SUITE WITH BALCON AND SEA VIEW

TANK!

ROOM: 42sqm – 452sq feet TERRACE: 12 – 18 sqm – 129 -193sq feet

6





#### LIPARI SUITE WITH BALCONY AND SEA VIEW





### SUITE BASILUZZO





### ROOM: 60sqm – 645sq feet TERRACE: 20 -25sqm – 215 – 270sq feet



#### SUITE BASILUZZO





### SUITE FILICED

ROOM: 50sqm – 538sq feet TERRACE: 15 – 20sqm – 161 – 215sq feet

6000

1





#### SUITE FILICUDI









### SUITE VULCANO





# WITH HYDROPOOL ON THE TERRACE

ROOM: 22 – 27 sqm – 236 – 290 sq feet TERRACE: 40 – 50 sqm – 430 - 538 sq feet





#### MASTER SEA VIEW WITH HYDRO POOL ON THE TERRACE







ROOM: 55sqm – 590sq feet TERRACE: 25 – 27sqm – 269 – 290sq feet



#### SUITE STROMBOLI





### SUITE PANAREA SEA VIE