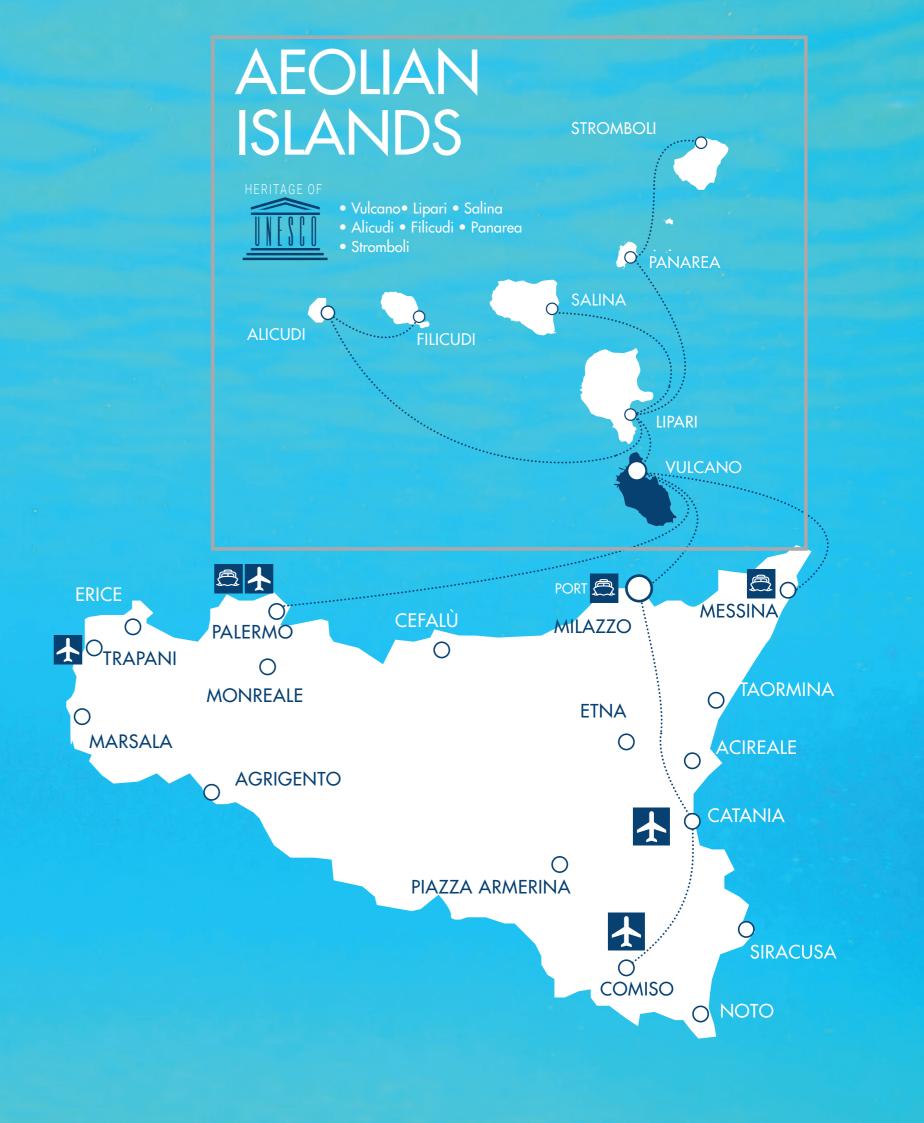

#### JOURNEY BY HYDROFOIL FROM OTHER PLACES

| FROM REGGIO C. TO VULCANO | - | 3h 05″    |
|---------------------------|---|-----------|
| FROM MESSINA TO VULCANO   | - | 1h 40"    |
| FROM PALERMO TO VULCANO   | - | 4h 30″    |
|                           |   | <u>Ah</u> |

#### HOW TO REACH THE OTHER ISLANDS BY HYDROFOIL

#### FROM VULCANO ISLAND TO:

| LIPARI    | = | 10″    |
|-----------|---|--------|
| SALINA    | = | 40″    |
| STROMBOLI | = | 1H 50″ |
| PANAREA   | = | 1h 10″ |
| FILICUDI  | = | 1h 30″ |
| ALICUDI   | - | 1H 55″ |