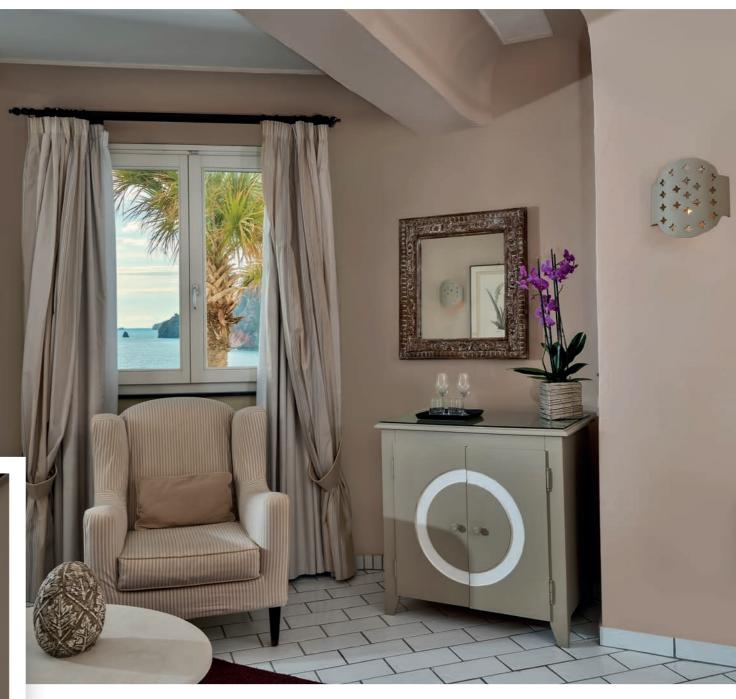

### LIFE PATH WITH SEA VIEW

ROOM: 20 -31sqm – 215- 333sq feet TERRACE: 10-15sqm – 107 – 129sq feet

### COMFORT

St Verline

ROOM: 20 – 25sqm – 215 – 270sq feet TERRACE: 3- 7sqm – 32 -75sq feet