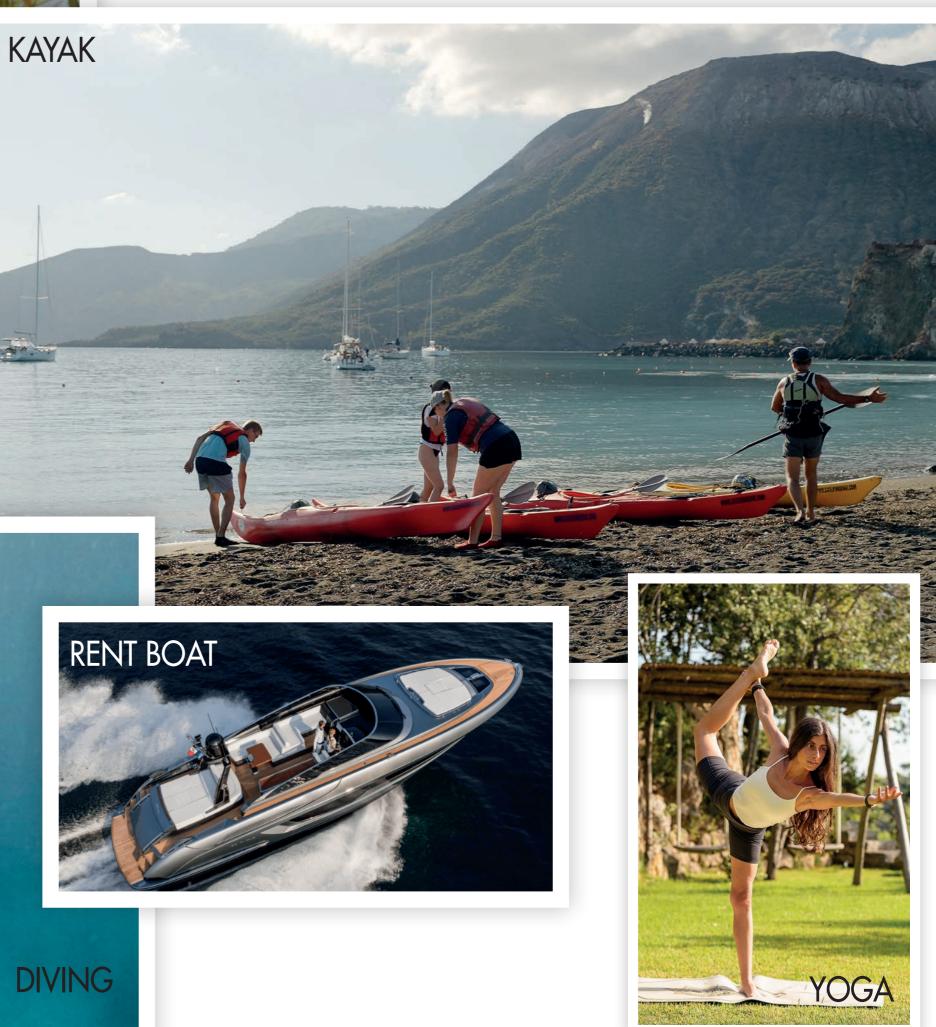

m – 311 – 430 sq feet

Π





#### SUITE PANAREA SEA VIEW WITH TERRACE





ROOM: 50sqm – 538sq feet TERRACE: 30 – 40sqm – 311 – 430sq feet

SUITE EOLIE





## AMERICAN BREAKFAST





#### AMERICAN BREAKFAST





### ARCIPELAGO RESTAURANT TRADITIONAL SICILIAN DISHES

R





#### ARCIPELAGO TRADITIONAL SICILIAN DISHES





#### **GRUSONI** MEDITERRANEAN RESTAURANT

C. S. S.





#### GRUSONI RESTAURANT TYPICAL ITALIAN CUISINE





# ORGANIC FARMING



# TENERUMIVEGETARIAN RESTAURANT😂 😂 MICHELIN STAR





#### TENERUMI VEGETARIAN RESTAURANT





# **LEAPPERO RESTAURANT** MICHELIN STAR





#### IL CAPPERO GOURMET RESTAURANT





# BAR FARAGLION





#### BAR RUSSURI









#### VULCANO NATURAL SPA











#### WEDDINGS







#### Discover Vulcano Island





#### Capo Grillo











DIVING

# PANAREA ISLAND

**T** 



# ALICUDI ISLAND



## LIPARI ISLAND



# SALINA ISLAND



# STROMBOLI ISLAND



# FILICUDI ISLAND





## THANK YOU

0

A MEMBER OF



RISTORANTE IL CAPPERO ONE MICHELIN STAR Control Contro