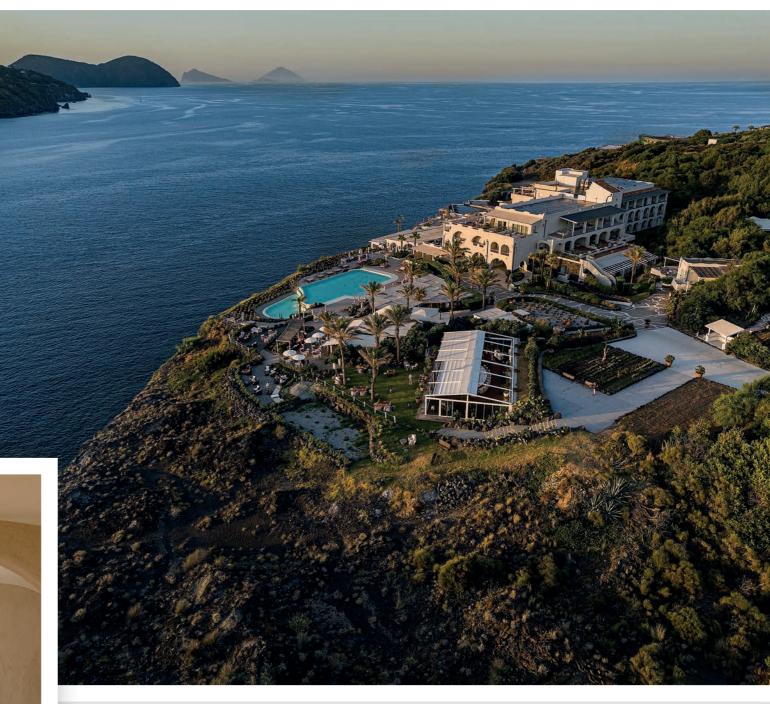

OTHER PLACES

| FROM REGGIO C. TO VULCANO | - | 3h 05″    |
|---------------------------|---|-----------|
| FROM MESSINA TO VULCANO   | - | 1h 40"    |
| FROM PALERMO TO VULCANO   | - | 4h 30″    |
|                           |   | <u>Ah</u> |

#### HOW TO REACH THE OTHER ISLANDS BY HYDROFOIL

#### FROM VULCANO ISLAND TO:

| LIPARI    | = | 10″    |
|-----------|---|--------|
| SALINA    | = | 40″    |
| STROMBOLI | = | 1H 50″ |
| PANAREA   | = | 1h 10″ |
| FILICUDI  | = | 1h 30″ |
| ALICUDI   | - | 1H 55″ |



### HOW TO GET THERE









### DONKEY BEACH

CI BAT . DAT



# VENERE POOL











### WARM WATERS BEACH

0

8

--- 3

..



## CRATER OF THE VOLCANO



### PORT OF VULCANO



### THERASIA RESORT SEA & SPA



### INFINITY POOL



### A DIFFERENT SUNSET EVERY DAY















### LIFE PATH WITH SEA VIEW





ROOM: 20 -31sqm – 215- 333sq feet TERRACE: 10-15sqm – 107 – 129sq feet

# SUPERIOR



ШП

### COMFORT

St Verline

ROOM: 20 – 25sqm – 215 – 270sq feet TERRACE: 3- 7sqm – 32 -75sq feet







#### PREMIER









#### DE LUXE







#### JUNIOR SUITE





ROOM: 37sqm – 298sq feet TERRACE: 3 – 7sqm – 32 – 75sq feet

### LIPARI SUITE WITH BALCON AND SEA VIEW

TANK!

ROOM: 42sqm – 452sq feet TERRACE: 12 – 18 sqm – 129 -193sq feet

6





#### LIPARI SUITE WITH BALCONY AND SEA VIEW





### SUITE BASILUZZO





### ROOM: 60sqm – 645sq feet TERRACE: 20 -25sqm – 215 – 270sq feet



#### SUITE BASILUZZO





### SUITE FILICED

ROOM: 50sqm – 538sq feet TERRACE: 15 – 20sqm – 161 – 215sq feet

6000

1





#### SUITE FILICUDI









### SUITE VULCANO





# WITH