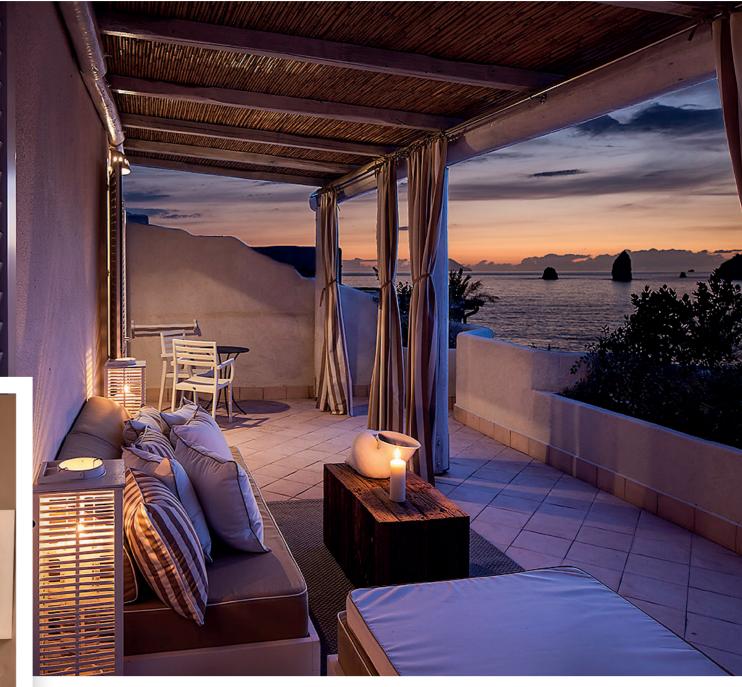

#### JUNIOR SUITE





ROOM: 37sqm – 298sq feet TERRACE: 3 – 7sqm – 32 – 75sq feet

### LIPARI SUITE WITH BALCON AND SEA VIEW

TANK!

ROOM: 42sqm – 452sq feet TERRACE: 12 – 18 sqm – 129 -193sq feet

6





#### LIPARI SUITE WITH BALCONY AND SEA VIEW





### SUITE BASILUZZO





### ROOM: 60sqm – 645sq feet TERRACE: 20 -25sqm – 215 – 270sq feet



#### SUITE BASILUZZO





### SUITE FILICED

ROOM: 50sqm – 538sq feet TERRACE: 15 – 20sqm – 161 – 215sq feet

6000

1





#### SUITE FILICUDI









### SUITE VULCANO





# WITH HYDROPOOL ON THE TERRACE

ROOM: 22 – 27 sqm – 236 – 290 sq feet TERRACE: 40 – 50 sqm – 430 - 538 sq feet





#### MASTER SEA VIEW WITH HYDRO POOL ON THE TERRACE







ROOM: 55sqm – 590sq feet TERRACE: 25 – 27sqm – 269 – 290sq feet



#### SUITE STROMBOLI





### SUITE PANAREA SEA VIEW WITH TERRACE

0

ROOM: 68sqm – 790sq feet TERRACE: 30 – 40 sqm – 311 – 430 sq feet

Π





#### SUITE PANAREA SEA VIEW WITH TERRACE





ROOM: 50sqm – 538sq feet TERRACE: 30 – 40sqm – 311 – 430sq feet

SUITE EOLIE





## AMERICAN BREAKFAST





#### AMERICAN BREAKFAST





### ARCIPELAGO RESTAURANT TRADITIONAL SICILIAN DISHES

R





#### ARCIPELAGO TRADITIONAL SICILIAN DISHES





#### **GRUSONI** MEDITERRANEAN RESTAURANT

C. S. S.





#### GRUSONI RESTAURANT TYPICAL ITALIAN CUISINE





# ORGANIC FARMING



# TENERUMIVEGETARIAN RESTAURANT😂 😂 MICHELIN STAR





#### TENERUMI VEGETARIAN RESTAURANT





# **LEAPPERO RESTAURANT** MICHELIN STAR





#### IL CAPPERO GOURMET RESTAURANT





# BAR FARAGLION





#### BAR RUSSURI









#### VULCANO NATURAL SPA