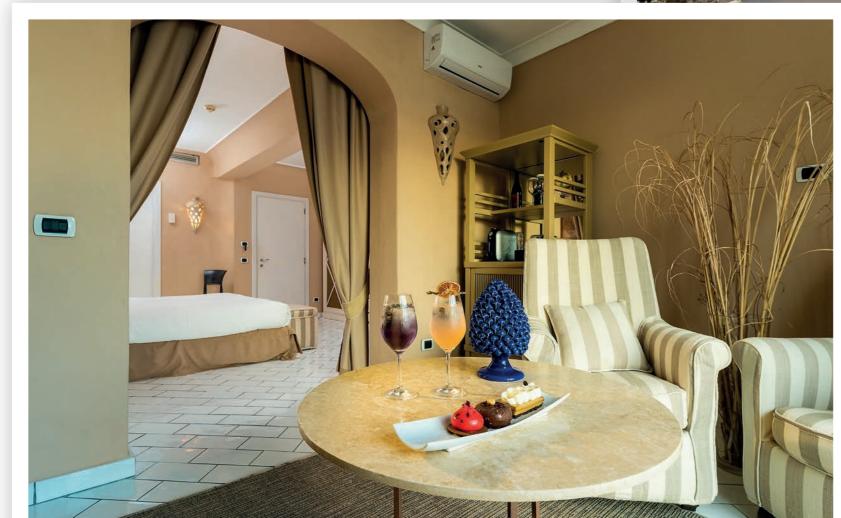

FFERENT SUNSET EVERY DAY















### LIFE PATH WITH SEA VIEW





ROOM: 20 -31sqm – 215- 333sq feet TERRACE: 10-15sqm – 107 – 129sq feet

# SUPERIOR



ШП

### COMFORT

St Verline

ROOM: 20 – 25sqm – 215 – 270sq feet TERRACE: 3- 7sqm – 32 -75sq feet







#### PREMIER









#### DE LUXE







#### JUNIOR SUITE





ROOM: 37sqm – 298sq feet TERRACE: 3 – 7sqm – 32 – 75sq feet

### LIPARI SUITE WITH BALCON AND SEA VIEW

TANK!

ROOM: 42sqm – 452sq feet TERRACE: 12 – 18 sqm – 129 -193sq feet

6





#### LIPARI SUITE WITH BALCONY AND SEA VIEW





### SUITE BASILUZZO





### ROOM: 60sqm – 645sq feet TERRACE: 20 -25sqm – 215 – 270sq feet



#### SUITE BASILUZZO





### SUITE FILICED

ROOM: 50sqm – 538sq feet TERRACE: 15 – 20sqm – 161 – 215sq feet

6000

1





#### SUITE FILICUDI









### SUITE VULCANO





# WITH HYDROPOOL ON THE TERRACE

ROOM: 22 – 27 sqm – 236 – 290 sq feet TERRACE: 40 – 50 sqm – 430 - 538 sq feet





#### MASTER SEA VIEW WITH HYDRO POOL ON THE TERRACE







ROOM: 55sqm – 590sq feet TERRACE: 25 – 27sqm – 269 – 290sq feet



#### SUITE STROMBOLI





### SUITE PANAREA SEA VIEW WITH TERRACE

0

ROOM: 68sqm – 790sq feet TERRACE: 30 – 40 sqm – 311 – 430 sq feet

Π





#### SUITE PANAREA SEA VIEW WITH TERRACE





ROOM: 50sqm – 538sq feet TERRACE: 30 – 40sqm – 311 – 430sq feet

SUITE EOLIE





## AMERICAN BREAKFAST





#### AMERICAN BREAKFAST





### ARCIPELAGO RESTAURANT TRADITIONAL SICILIAN DISHES

R





#### ARCIPELAGO TRADITIONAL SICILIAN DISHES





#### **GRUSONI** MEDITERRANEAN RESTAURANT

C. S. S.





#### GRUSONI RESTAURANT TYPICA