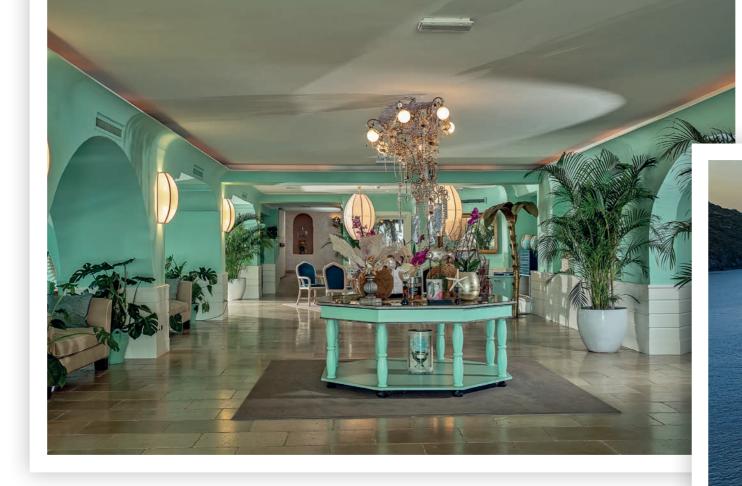

FROM OTHER PLACES

| FROM REGGIO C. TO VULCANO | - | 3h 05″    |
|---------------------------|---|-----------|
| FROM MESSINA TO VULCANO   | - | 1h 40"    |
| FROM PALERMO TO VULCANO   | - | 4h 30″    |
|                           |   | <u>Ah</u> |

#### HOW TO REACH THE OTHER ISLANDS BY HYDROFOIL

#### FROM VULCANO ISLAND TO:

| LIPARI    | = | 10″    |
|-----------|---|--------|
| SALINA    | = | 40″    |
| STROMBOLI | = | 1H 50″ |
| PANAREA   | = | 1h 10″ |
| FILICUDI  | = | 1h 30″ |
| ALICUDI   | - | 1H 55″ |



### HOW TO GET THERE









### DONKEY BEACH

CI BAT . DAT



# VENERE POOL











### WARM WATERS BEACH

0

8

--- 3

..



## CRATER OF THE VOLCANO



### PORT OF VULCANO



### THERASIA RESORT SEA & SPA



### INFINITY POOL



### A DIFFERENT SUNSET EVERY DAY















### LIFE PATH WITH SEA VIEW





ROOM: 20 -31sqm – 215- 333sq feet TERRACE: 10-15sqm – 107 – 129sq feet

# SUPERIOR



ШП

### COMFORT

St Verline

ROOM: 20 – 25sqm – 215 – 270sq feet TERRACE: 3- 7sqm – 32 -75sq feet







#### PREMIER









#### DE LUXE







#### JUNIOR SUITE





ROOM: 37sqm – 298sq feet TERRACE: 3 – 7sqm – 32 – 75sq feet

### LIPARI SUITE WITH BALCON AND SEA VIEW

TANK!

ROOM: 42sqm – 452sq feet TERRACE: 12 – 18 sqm – 129 -193sq feet

6





#### LIPARI SUITE WITH BALCONY AND SEA VIEW





### SUITE BASILUZZO





### ROOM: 60sqm – 645sq feet TERRACE: 20 -25sqm – 215 – 270sq feet



#### SUITE BASILUZZO





### SUITE FILICED

ROOM: 50sqm – 538sq feet TERRACE: 15 – 20sqm – 161 – 215sq feet

6000

1





#### SUITE FILICUDI









### SUITE VULCANO





# W