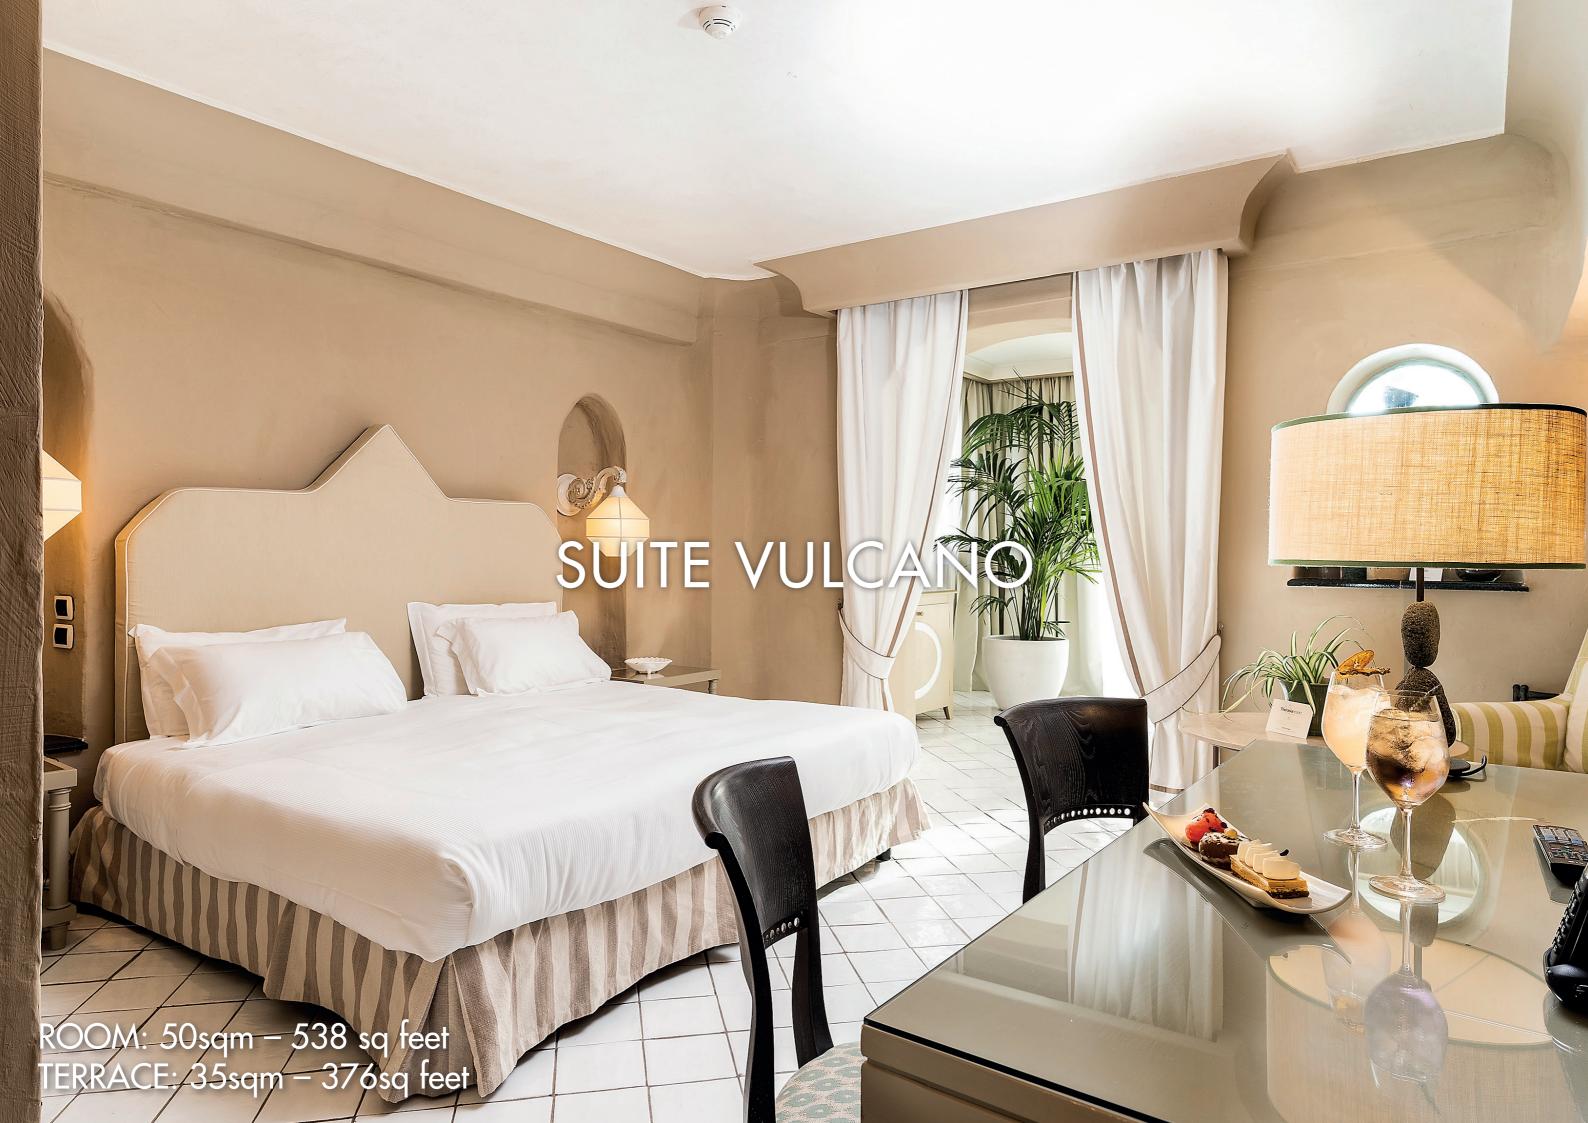

ENT SUNSET EVERY DAY















### LIFE PATH WITH SEA VIEW





ROOM: 20 -31sqm – 215- 333sq feet TERRACE: 10-15sqm – 107 – 129sq feet

# SUPERIOR



ШП

### COMFORT

St Verline

ROOM: 20 – 25sqm – 215 – 270sq feet TERRACE: 3- 7sqm – 32 -75sq feet







#### PREMIER









#### DE LUXE







#### JUNIOR SUITE





ROOM: 37sqm – 298sq feet TERRACE: 3 – 7sqm – 32 – 75sq feet

### LIPARI SUITE WITH BALCON AND SEA VIEW

TANK!

ROOM: 42sqm – 452sq feet TERRACE: 12 – 18 sqm – 129 -193sq feet

6





#### LIPARI SUITE WITH BALCONY AND SEA VIEW





### SUITE BASILUZZO





### ROOM: 60sqm – 645sq feet TERRACE: 20 -25sqm – 215 – 270sq feet



#### SUITE BASILUZZO





### SUITE FILICED

ROOM: 50sqm – 538sq feet TERRACE: 15 – 20sqm – 161 – 215sq feet

6000

1





#### SUITE FILICUDI









### SUITE VULCANO





# WITH HYDROPOOL ON THE TERRACE

ROOM: 22 – 27 sqm – 236 – 290 sq feet TERRACE: 40 – 50 sqm – 430 - 538 sq feet





#### MASTER SEA VIEW WITH HYDRO POOL ON THE TERRACE







ROOM: 55sqm – 590sq feet TERRACE: 25 – 27sqm – 269 – 290sq feet



#### SUITE STROMBOLI





### SUITE PANAREA SEA VIEW WITH TERRACE

0

ROOM: 68sqm – 790sq feet TERRACE: 30 – 40 sqm – 311 – 430 sq feet

Π





#### SUITE PANAREA SEA VIEW WITH TERRACE





ROOM: 50sqm – 538sq feet TERRACE: 30 – 40sqm – 311 – 430sq feet

SUITE EOLIE





## AMERICAN BREAKFAST





#### AMERICAN BREAKFAST





### ARCIPELAGO RESTAURANT TRADITIONAL SICILIAN DISHES

R





#### ARCIPELAGO TRADITIONAL SICILIAN DISHES





#### **GRUSONI** MEDITERRANEAN RESTAURANT

C. S. S.





#### GRUSONI RESTAURANT TYPICAL IT