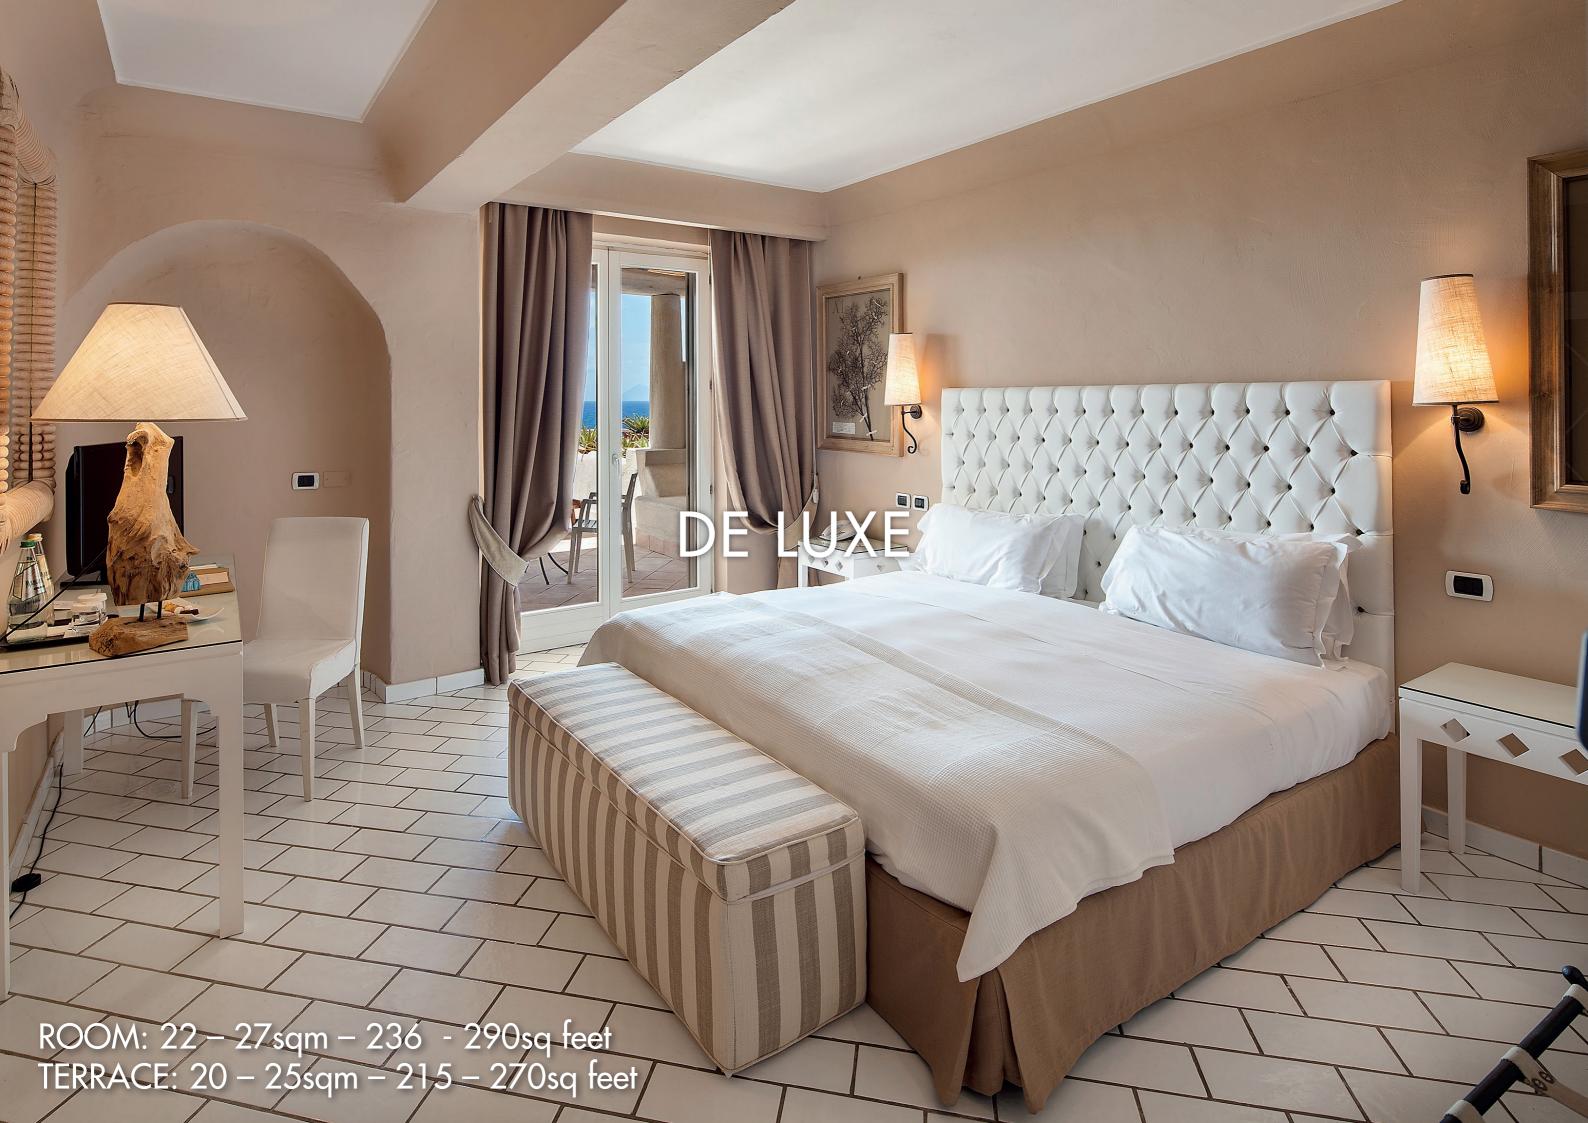

#### HOW TO REACH THE OTHER ISLANDS BY HYDROFOIL

#### FROM VULCANO ISLAND TO:

| LIPARI    | = | 10″    |
|-----------|---|--------|
| SALINA    | = | 40″    |
| STROMBOLI | = | 1H 50″ |
| PANAREA   | = | 1h 10″ |
| FILICUDI  | = | 1h 30″ |
| ALICUDI   | - | 1H 55″ |



### HOW TO GET THERE









### DONKEY BEACH

CI BAT . DAT



# VENERE POOL











### WARM WATERS BEACH

0

8

--- 3

..



## CRATER OF THE VOLCANO



### PORT OF VULCANO



### THERASIA RESORT SEA & SPA



### INFINITY POOL



### A DIFFERENT SUNSET EVERY DAY















### LIFE PATH WITH SEA VIEW





ROOM: 20 -31sqm – 215- 333sq feet TERRACE: 10-15sqm – 107 – 129sq feet

# SUPERIOR



ШП

### COMFORT

St Verline

ROOM: 20 – 25sqm – 215 – 270sq feet TERRACE: 3- 7sqm – 32 -75sq feet







#### PREMIER









#### DE LUXE







#### JUNIOR SUITE





ROOM: 37sqm – 298sq feet TERRACE: 3 – 7sqm – 32 – 75sq feet

### LIPARI SUITE WITH BALCON AND SEA VIEW

TANK!

ROOM: 42sqm – 452sq feet TERRACE: 12 – 18 sqm – 129 -193sq feet

6





#### LIPARI SUITE WITH BALCONY AND SEA VIEW





### SUITE BASILUZZO





### ROOM: 60sqm – 645sq feet TERRACE: 20 -25sqm – 215 – 270sq feet



#### SUITE BASILUZZO





### SUITE FILICED

ROOM: 50sqm – 538sq feet TERRACE: 15 – 20sqm – 161 – 215sq feet

6000

1





#### SUITE FILICUDI









### SUITE VULCANO





# WITH HYDROPOOL ON THE TERRACE

ROOM: 22 – 27 sqm – 236 – 290 sq feet TERRACE: 40 – 50 sqm – 430 - 538 sq feet





#### MASTER SEA VIEW WITH HYDRO POOL ON THE TERRACE







ROOM: 55sqm – 590sq feet TERRACE: 25 – 27sqm – 269 – 290sq feet



#### SUI