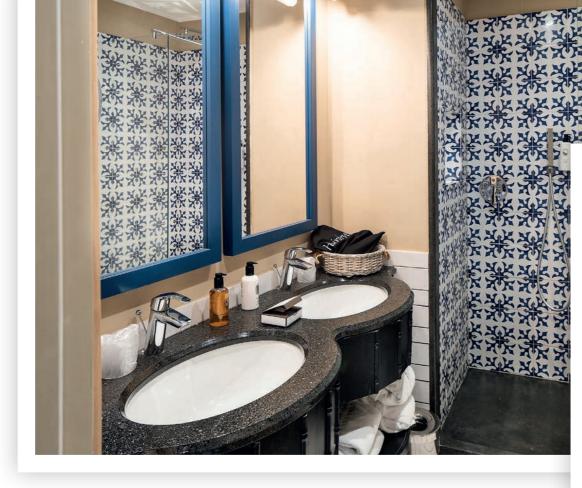

### LIFE PATH WITH SEA VIEW

ROOM: 20 -31sqm – 215- 333sq feet TERRACE: 10-15sqm – 107 – 129sq feet

### COMFORT

St Verline

ROOM: 20 – 25sqm – 215 – 270sq feet TERRACE: 3- 7sqm – 32 -75sq feet