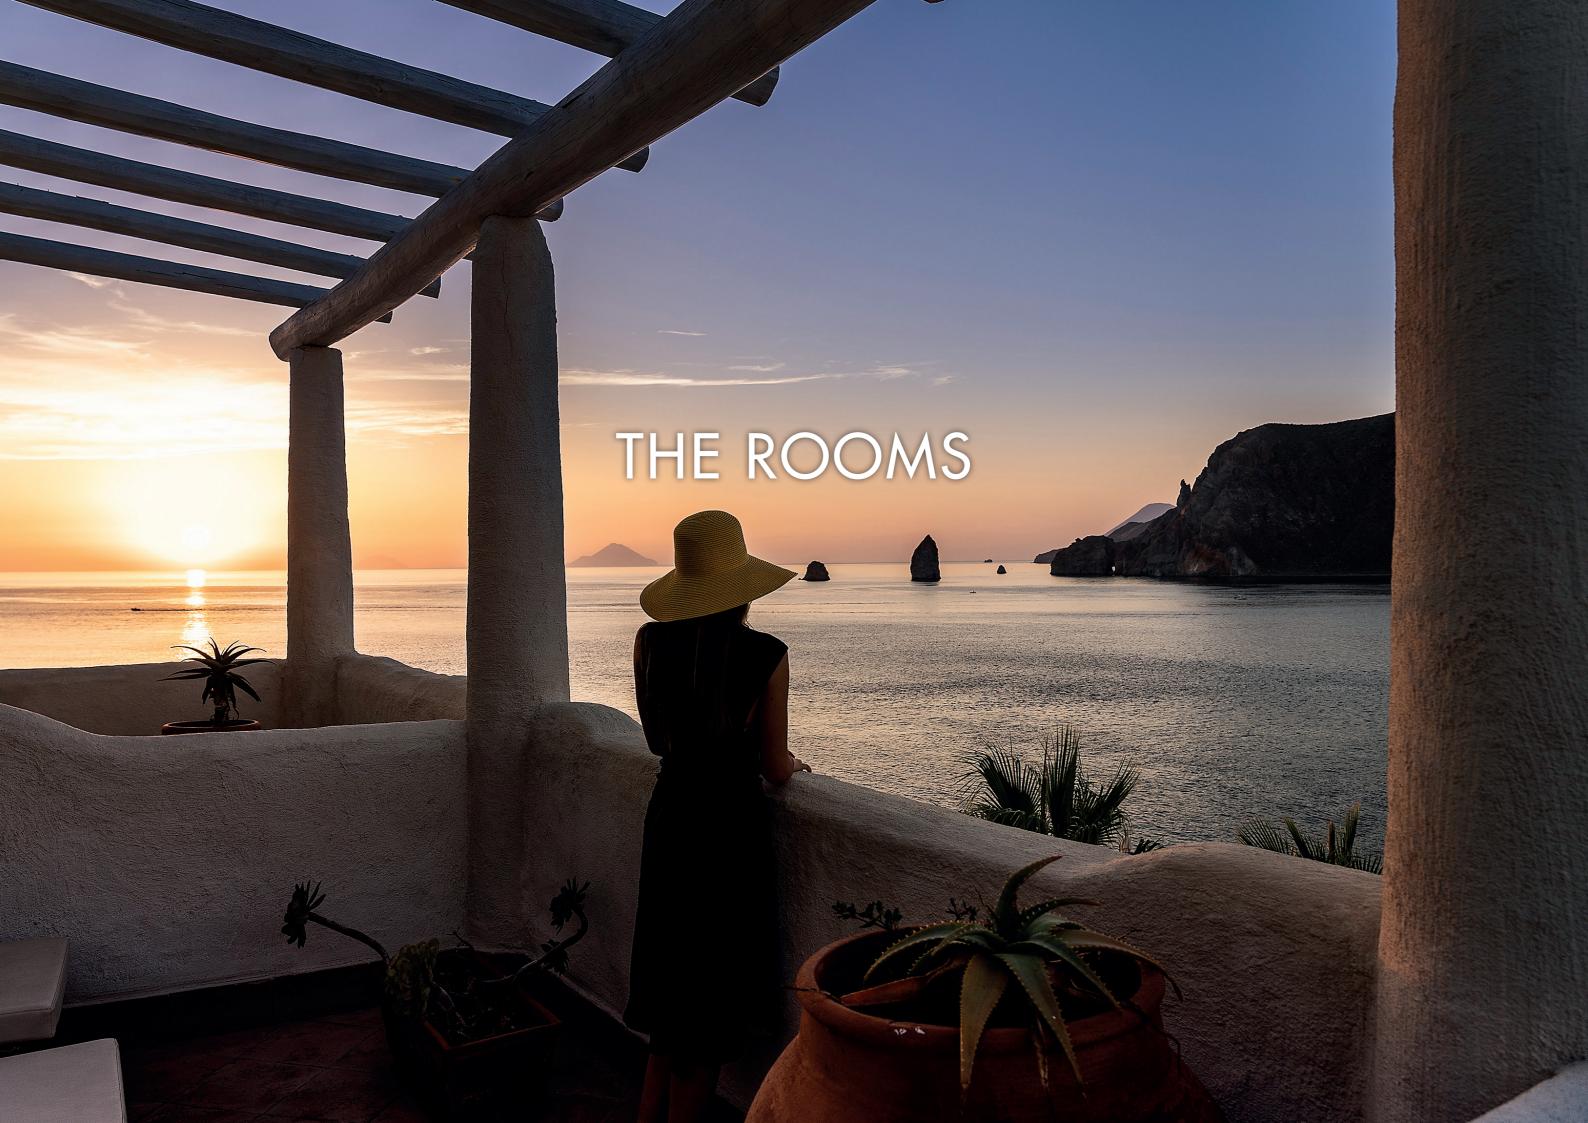

O VULCANO | - | 3h 05″    |
|---------------------------|---|-----------|
| FROM MESSINA TO VULCANO   | - | 1h 40"    |
| FROM PALERMO TO VULCANO   | - | 4h 30″    |
|                           |   | <u>Ah</u> |

#### HOW TO REACH THE OTHER ISLANDS BY HYDROFOIL

#### FROM VULCANO ISLAND TO:

| LIPARI    | = | 10″    |
|-----------|---|--------|
| SALINA    | = | 40″    |
| STROMBOLI | = | 1H 50″ |
| PANAREA   | = | 1h 10″ |
| FILICUDI  | = | 1h 30″ |
| ALICUDI   | - | 1H 55″ |



### HOW TO GET THERE









### DONKEY BEACH

CI BAT . DAT



# VENERE POOL











### WARM WATERS BEACH

0

8

--- 3

..



## CRATER OF THE VOLCANO



### PORT OF VULCANO



### THERASIA RESORT SEA & SPA



### INFINITY POOL



### A DIFFERENT SUNSET EVERY DAY















### LIFE PATH WITH SEA VIEW





ROOM: 20 -31sqm – 215- 333sq feet TERRACE: 10-15sqm – 107 – 129sq feet

# SUPERIOR



ШП

### COMFORT

St Verline

ROOM: 20 – 25sqm – 215 – 270sq feet TERRACE: 3- 7sqm – 32 -75sq feet







#### PREMIER









#### DE LUXE







#### JUNIOR SUITE





ROOM: 37sqm – 298sq feet TERRACE: 3 – 7sqm – 32 – 75sq feet

### LIPARI SUITE WITH BALCON AND SEA VIEW

TANK!

ROOM: 42sqm – 452sq feet TERRACE: 12 – 18 sqm – 129 -193sq feet

6





#### LIPARI SUITE WITH BALCONY AND SEA VIEW





### SUITE BASILUZZO





### ROOM: 60sqm – 645sq feet TERRACE: 20 -25sqm – 215 – 270sq feet



#### SUITE BASILUZZO





### SUITE FILICED

ROOM: 50sqm – 538sq feet TERRACE: 15 – 20sqm – 161 – 215sq feet

6000

1





#### SUITE FILICUDI









### SUITE VULCANO





# WITH HYDROPOOL ON THE TERRACE

ROOM: 2