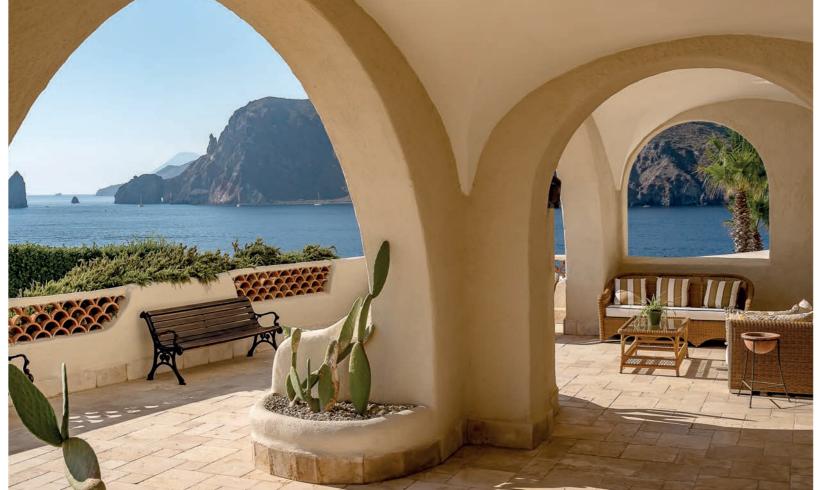

OM OTHER PLACES

| FROM REGGIO C. TO VULCANO | - | 3h 05″    |
|---------------------------|---|-----------|
| FROM MESSINA TO VULCANO   | - | 1h 40"    |
| FROM PALERMO TO VULCANO   | - | 4h 30″    |
|                           |   | <u>Ah</u> |

#### HOW TO REACH THE OTHER ISLANDS BY HYDROFOIL

#### FROM VULCANO ISLAND TO:

| LIPARI    | = | 10″    |
|-----------|---|--------|
| SALINA    | = | 40″    |
| STROMBOLI | = | 1H 50″ |
| PANAREA   | = | 1h 10″ |
| FILICUDI  | = | 1h 30″ |
| ALICUDI   | - | 1H 55″ |



### HOW TO GET THERE









### DONKEY BEACH

CI BAT . DAT



# VENERE POOL











### WARM WATERS BEACH

0

8

--- 3

..



## CRATER OF THE VOLCANO



### PORT OF VULCANO



### THERASIA RESORT SEA & SPA



### INFINITY POOL



### A DIFFERENT SUNSET EVERY DAY















### LIFE PATH WITH SEA VIEW





ROOM: 20 -31sqm – 215- 333sq feet TERRACE: 10-15sqm – 107 – 129sq feet

# SUPERIOR



ШП

### COMFORT

St Verline

ROOM: 20 – 25sqm – 215 – 270sq feet TERRACE: 3- 7sqm – 32 -75sq feet







#### PREMIER









#### DE LUXE







#### JUNIOR SUITE





ROOM: 37sqm – 298sq feet TERRACE: 3 – 7sqm – 32 – 75sq feet

### LIPARI SUITE WITH BALCON AND SEA VIEW

TANK!

ROOM: 42sqm – 452sq feet TERRACE: 12 – 18 sqm – 129 -193sq feet

6





#### LIPARI SUITE WITH BALCONY AND SEA VIEW





### SUITE BASILUZZO





### ROOM: 60sqm – 645sq feet TERRACE: 20 -25sqm – 215 – 270sq feet



#### SUITE BASILUZZO





### SUITE FILICED

ROOM: 50sqm – 538sq feet TERRACE: 15 – 20sqm – 161 – 215sq feet

6000

1





#### SUITE FILICUDI









### SUITE VULCANO





# WIT