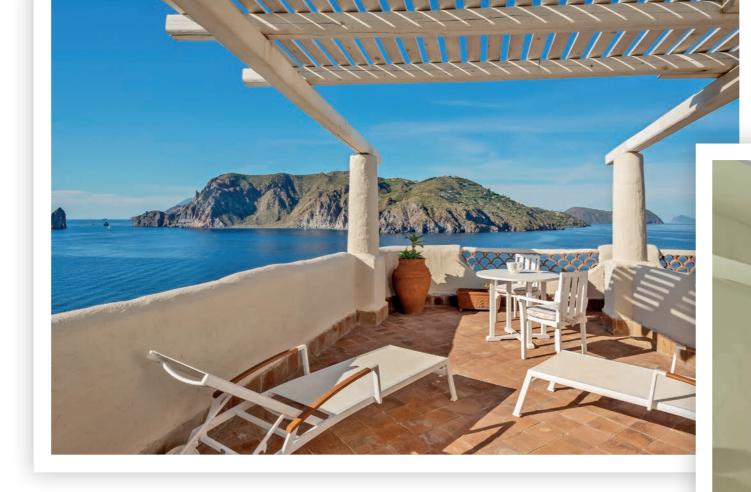

### LIFE PATH WITH SEA VIEW

ROOM: 20 -31sqm – 215- 333sq feet TERRACE: 10-15sqm – 107 – 129sq feet