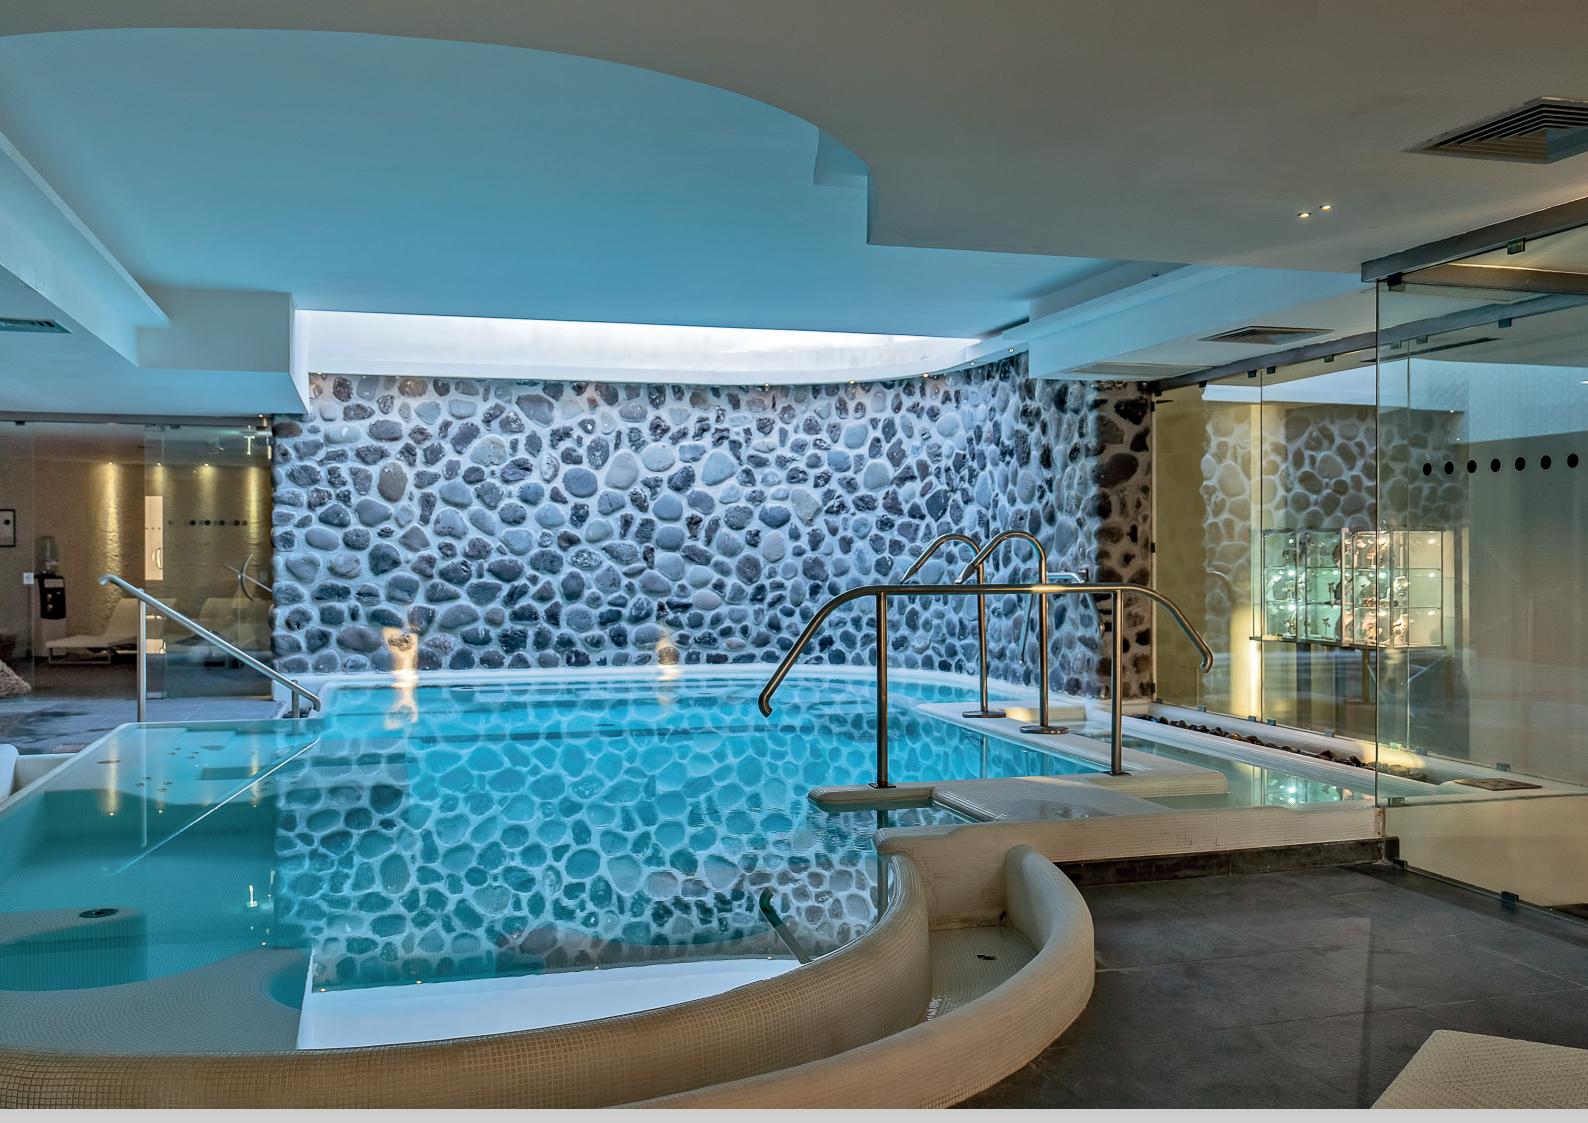

eet



#### SUITE STROMBOLI





### SUITE PANAREA SEA VIEW WITH TERRACE

0

ROOM: 68sqm – 790sq feet TERRACE: 30 – 40 sqm – 311 – 430 sq feet

Π





#### SUITE PANAREA SEA VIEW WITH TERRACE





ROOM: 50sqm – 538sq feet TERRACE: 30 – 40sqm – 311 – 430sq feet

SUITE EOLIE





## AMERICAN BREAKFAST





#### AMERICAN BREAKFAST





### ARCIPELAGO RESTAURANT TRADITIONAL SICILIAN DISHES

R





#### ARCIPELAGO TRADITIONAL SICILIAN DISHES





#### **GRUSONI** MEDITERRANEAN RESTAURANT

C. S. S.





#### GRUSONI RESTAURANT TYPICAL ITALIAN CUISINE





# ORGANIC FARMING



# TENERUMIVEGETARIAN RESTAURANT😂 😂 MICHELIN STAR





#### TENERUMI VEGETARIAN RESTAURANT





# **LEAPPERO RESTAURANT** MICHELIN STAR





#### IL CAPPERO GOURMET RESTAURANT





# BAR FARAGLION





#### BAR RUSSURI









#### VULCANO NATURAL SPA











#### WEDDINGS







#### Discover Vulcano Island





#### Capo Grillo











DIVING

# PANAREA ISLAND

**T** 



# ALICUDI ISLAND



## LIPARI ISLAND



# SALINA ISLAND



# STROMBOLI ISLAND



# FILICUDI ISLAND





## THANK YOU

0

A MEMBER OF



RISTORANTE IL CAPPERO ONE MICHELIN STAR Control Contro