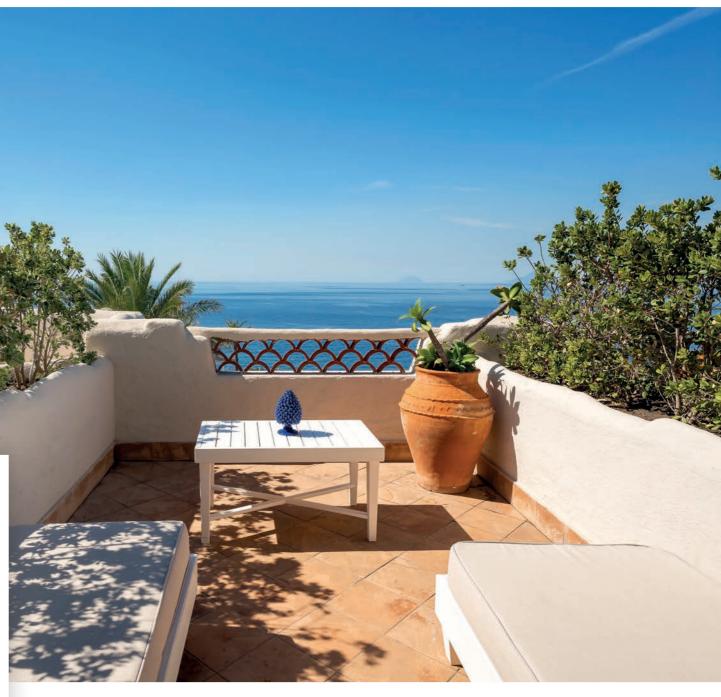

ERENT SUNSET EVERY DAY















### LIFE PATH WITH SEA VIEW





ROOM: 20 -31sqm – 215- 333sq feet TERRACE: 10-15sqm – 107 – 129sq feet

# SUPERIOR



ШП

### COMFORT

St Verline

ROOM: 20 – 25sqm – 215 – 270sq feet TERRACE: 3- 7sqm – 32 -75sq feet







#### PREMIER









#### DE LUXE







#### JUNIOR SUITE





ROOM: 37sqm – 298sq feet TERRACE: 3 – 7sqm – 32 – 75sq feet

### LIPARI SUITE WITH BALCON AND SEA VIEW

TANK!

ROOM: 42sqm – 452sq feet TERRACE: 12 – 18 sqm – 129 -193sq feet

6





#### LIPARI SUITE WITH BALCONY AND SEA VIEW





### SUITE BASILUZZO





### ROOM: 60sqm – 645sq feet TERRACE: 20 -25sqm – 215 – 270sq feet



#### SUITE BASILUZZO





### SUITE FILICED

ROOM: 50sqm – 538sq feet TERRACE: 15 – 20sqm – 161 – 215sq feet

6000

1





#### SUITE FILICUDI









### SUITE VULCANO





# WITH HYDROPOOL ON THE TERRACE

ROOM: 22 – 27 sqm – 236 – 290 sq feet TERRACE: 40 – 50 sqm – 430 - 538 sq feet





#### MASTER SEA VIEW WITH HYDRO POOL ON THE TERRACE







ROOM: 55sqm – 590sq feet TERRACE: 25 – 27sqm – 269 – 290sq feet



#### SUITE STROMBOLI





### SUITE PANAREA SEA VIEW WITH TERRACE

0

ROOM: 68sqm – 790sq feet TERRACE: 30 – 40 sqm – 311 – 430 sq feet

Π





#### SUITE PANAREA SEA VIEW WITH TERRACE





ROOM: 50sqm – 538sq feet TERRACE: 30 – 40sqm – 311 – 430sq feet

SUITE EOLIE





## AMERICAN BREAKFAST





#### AMERICAN BREAKFAST





### ARCIPELAGO RESTAURANT TRADITIONAL SICILIAN DISHES

R





#### ARCIPELAGO TRADITIONAL SICILIAN DISHES





#### **GRUSONI** MEDITERRANEAN RESTAURANT

C. S. S.





#### GRUSONI RESTAURANT TYPICAL