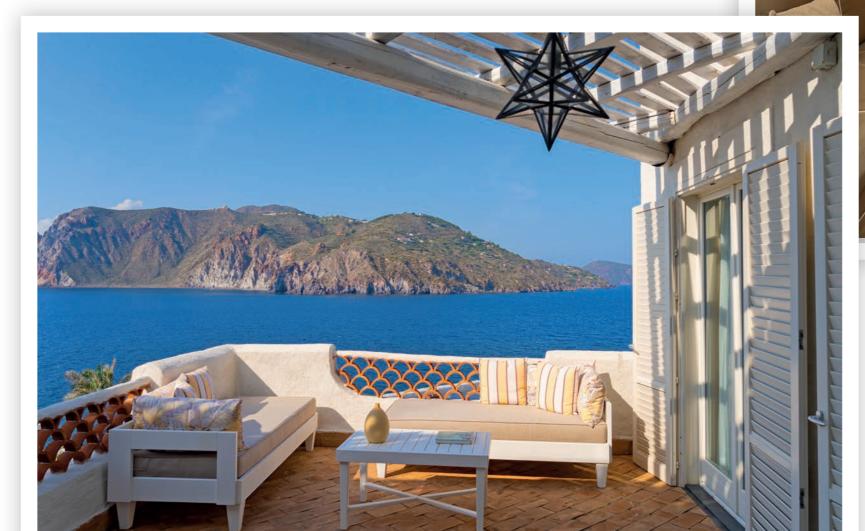

## HOW TO GET THERE









### DONKEY BEACH

CI BAT . DAT



# VENERE POOL











### WARM WATERS BEACH

0

8

--- 3

..



## CRATER OF THE VOLCANO



### PORT OF VULCANO



### THERASIA RESORT SEA & SPA



### INFINITY POOL



### A DIFFERENT SUNSET EVERY DAY















### LIFE PATH WITH SEA VIEW





ROOM: 20 -31sqm – 215- 333sq feet TERRACE: 10-15sqm – 107 – 129sq feet

# SUPERIOR



ШП

### COMFORT

St Verline

ROOM: 20 – 25sqm – 215 – 270sq feet TERRACE: 3- 7sqm – 32 -75sq feet







#### PREMIER









#### DE LUXE







#### JUNIOR SUITE





ROOM: 37sqm – 298sq feet TERRACE: 3 – 7sqm – 32 – 75sq feet

### LIPARI SUITE WITH BALCON AND SEA VIEW

TANK!

ROOM: 42sqm – 452sq feet TERRACE: 12 – 18 sqm – 129 -193sq feet

6





#### LIPARI SUITE WITH BALCONY AND SEA VIEW





### SUITE BASILUZZO





### ROOM: 60sqm – 645sq feet TERRACE: 20 -25sqm – 215 – 270sq feet



#### SUITE BASILUZZO





### SUITE FILICED

ROOM: 50sqm – 538sq feet TERRACE: 15 – 20sqm – 161 – 215sq feet

6000

1





#### SUITE FILICUDI









### SUITE VULCANO





# WITH HYDROPOOL ON THE TERRACE

ROOM: 22 – 27 sqm – 236 – 290 sq feet TERRACE: 40 – 50 sqm – 430 - 538 sq feet





#### MASTER SEA VIEW WITH HYDRO POOL ON THE TERRACE







ROOM: 55sqm – 590sq feet TERRACE: 25 – 27sqm – 269 – 290sq feet



#### SUITE STROMBOLI





### SUITE PANAREA SEA VIEW WITH TERRACE

0

ROOM: 68sqm – 790sq feet TERRACE: 30 – 40 sqm – 311 – 430 sq feet

Π





#### SUITE PANAREA SEA VIEW WITH TERRACE





ROOM: 50sqm – 538sq feet TERRACE: 30 – 40sqm – 311 – 430sq feet

SUITE EOLIE





## AMERICAN