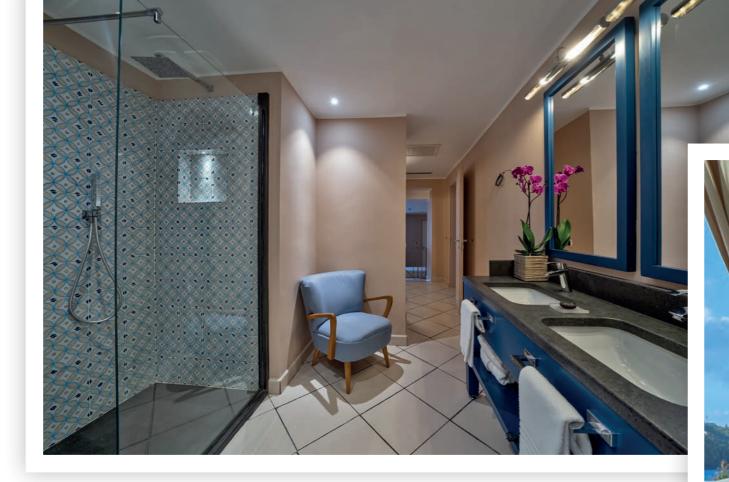

### LIPARI SUITE WITH BALCON AND SEA VIEW

TANK!

ROOM: 42sqm – 452sq feet TERRACE: 12 – 18 sqm – 129 -193sq feet

6

#### LIPARI SUITE WITH BALCONY AND SEA VIEW