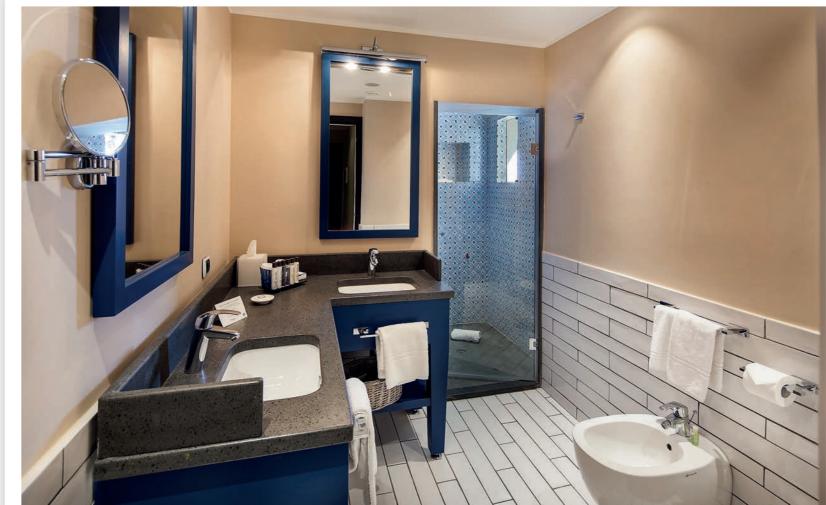

### COMFORT

St Verline

ROOM: 20 – 25sqm – 215 – 270sq feet TERRACE: 3- 7sqm – 32 -75sq feet