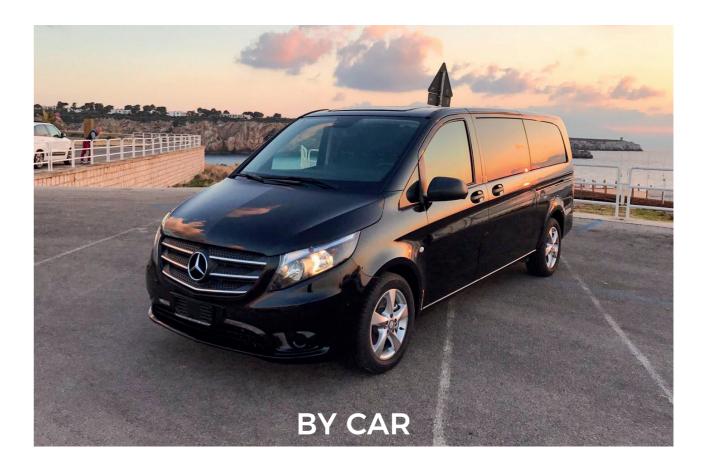

Islands. The island is 21 km<sup>2</sup> (8 sq mi) in area, rises to 501 m (1,644 ft) above sea level, Vulcano had a population about 1000 residents, living in three localities: Vulcano Porto, Vulcano Piano and Vulcanello

#### JOURNEY BY HYDROFOIL FROM OTHER PLACES

| FROM REGGIO C. TO VULCANO | - | 3h 05″    |
|---------------------------|---|-----------|
| FROM MESSINA TO VULCANO   | - | 1h 40"    |
| FROM PALERMO TO VULCANO   | - | 4h 30″    |
|                           |   | <u>Ah</u> |

#### HOW TO REACH THE OTHER ISLANDS BY HYDROFOIL

#### FROM VULCANO ISLAND TO:

| LIPARI    | = | 10″    |
|-----------|---|--------|
| SALINA    | = | 40″    |
| STROMBOLI | = | 1H 50″ |
| PANAREA   | = | 1h 10″ |
| FILICUDI  | = | 1h 30″ |
| ALICUDI   | - | 1H 55″ |



### HOW TO GET THERE









### DONKEY BEACH

CI BAT . DAT



# VENERE POOL











### WARM WATERS BEACH

0

8

--- 3

..



## CRATER OF THE VOLCANO



### PORT OF VULCANO



### THERASIA RESORT SEA & SPA



### INFINITY POOL



### A DIFFERENT SUNSET EVERY DAY















### LIFE PATH WITH SEA VIEW





ROOM: 20 -31sqm – 215- 333sq feet TERRACE: 10-15sqm – 107 – 129sq feet

# SUPERIOR



ШП

### COMFORT

St Verline

ROOM: 20 – 25sqm – 215 – 270sq feet TERRACE: 3- 7sqm – 32 -75sq feet







#### PREMIER









#### DE LUXE







#### JUNIOR SUITE





ROOM: 37sqm – 298sq feet TERRACE: 3 – 7sqm – 32 – 75sq feet

### LIPARI SUITE WITH BALCON AND SEA VIEW

TANK!

ROOM: 42sqm – 452sq feet TERRACE: 12 – 18 sqm – 129 -193sq feet

6





#### LIPARI SUITE WITH BALCONY AND SEA VIEW





### SUITE BASILUZZO