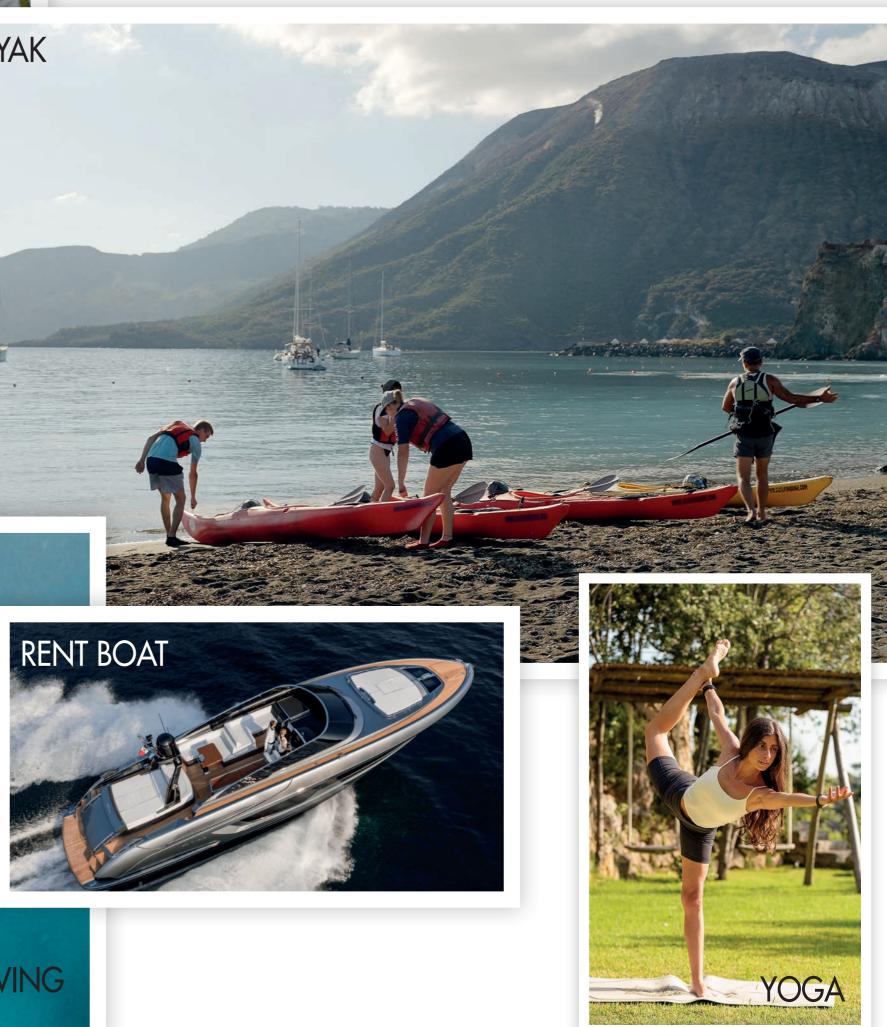

0 sqm – 311 – 430 sq feet

Π





#### SUITE PANAREA SEA VIEW WITH TERRACE





ROOM: 50sqm – 538sq feet TERRACE: 30 – 40sqm – 311 – 430sq feet

SUITE EOLIE





## AMERICAN BREAKFAST





#### AMERICAN BREAKFAST





### ARCIPELAGO RESTAURANT TRADITIONAL SICILIAN DISHES

R





#### ARCIPELAGO TRADITIONAL SICILIAN DISHES





#### **GRUSONI** MEDITERRANEAN RESTAURANT

C. S. S.





#### GRUSONI RESTAURANT TYPICAL ITALIAN CUISINE





# ORGANIC FARMING



# TENERUMIVEGETARIAN RESTAURANT😂 😂 MICHELIN STAR





#### TENERUMI VEGETARIAN RESTAURANT





# **LEAPPERO RESTAURANT** MICHELIN STAR





#### IL CAPPERO GOURMET RESTAURANT





# BAR FARAGLION





#### BAR RUSSURI









#### VULCANO NATURAL SPA











#### WEDDINGS







#### Discover Vulcano Island





#### Capo Grillo











DIVING

# PANAREA ISLAND

**T** 



# ALICUDI ISLAND



## LIPARI ISLAND



# SALINA ISLAND



# STROMBOLI ISLAND



# FILICUDI ISLAND





## THANK YOU

0

A MEMBER OF



RISTORANTE IL CAPPERO ONE MICHELIN STAR Control Contro