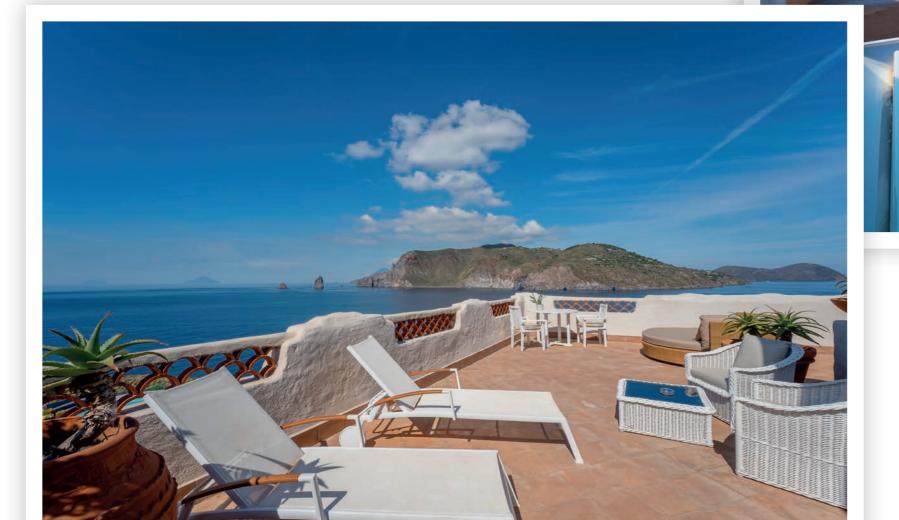

# WITH HYDROPOOL ON THE TERRACE

ROOM: 22 – 27 sqm – 236 – 290 sq feet TERRACE: 40 – 50 sqm – 430 - 538 sq feet

#### MASTER SEA VIEW WITH HYDRO POOL ON THE TERRACE

ROOM: 55sqm – 590sq feet TERRACE: 25 – 27sqm – 269 – 290sq feet