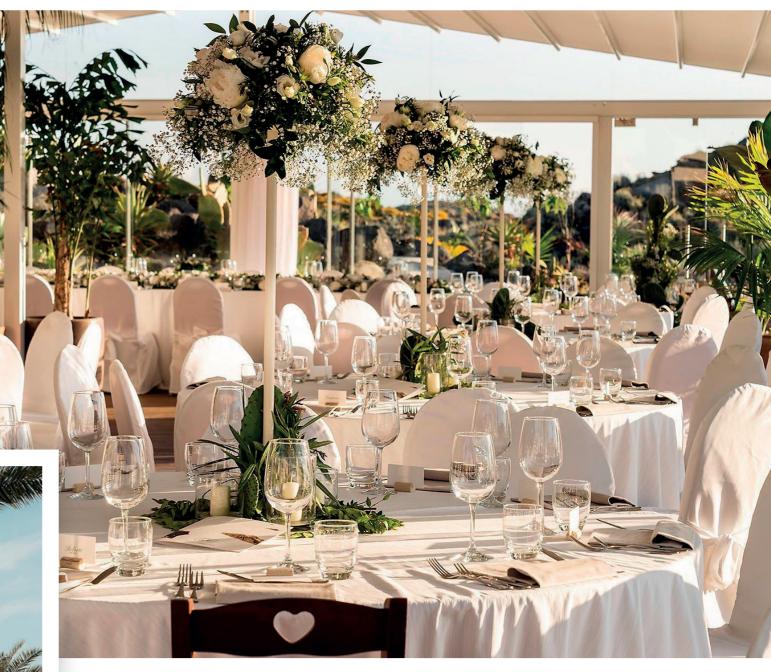

EW WITH TERRACE

0

ROOM: 68sqm – 790sq feet TERRACE: 30 – 40 sqm – 311 – 430 sq feet

Π





#### SUITE PANAREA SEA VIEW WITH TERRACE





ROOM: 50sqm – 538sq feet TERRACE: 30 – 40sqm – 311 – 430sq feet

SUITE EOLIE





## AMERICAN BREAKFAST





#### AMERICAN BREAKFAST





### ARCIPELAGO RESTAURANT TRADITIONAL SICILIAN DISHES

R





#### ARCIPELAGO TRADITIONAL SICILIAN DISHES





#### **GRUSONI** MEDITERRANEAN RESTAURANT

C. S. S.





#### GRUSONI RESTAURANT TYPICAL ITALIAN CUISINE





# ORGANIC FARMING



# TENERUMIVEGETARIAN RESTAURANT😂 😂 MICHELIN STAR





#### TENERUMI VEGETARIAN RESTAURANT





# **LEAPPERO RESTAURANT** MICHELIN STAR





#### IL CAPPERO GOURMET RESTAURANT





# BAR FARAGLION





#### BAR RUSSURI









#### VULCANO NATURAL SPA











#### WEDDINGS







#### Discover Vulcano Island





#### Capo Grillo











DIVING

# PANAREA ISLAND

**T** 



# ALICUDI ISLAND



## LIPARI ISLAND



# SALINA ISLAND



# STROMBOLI ISLAND



# FILICUDI ISLAND





## THANK YOU

0

A MEMBER OF



RISTORANTE IL CAPPERO ONE MICHELIN STAR Control Contro