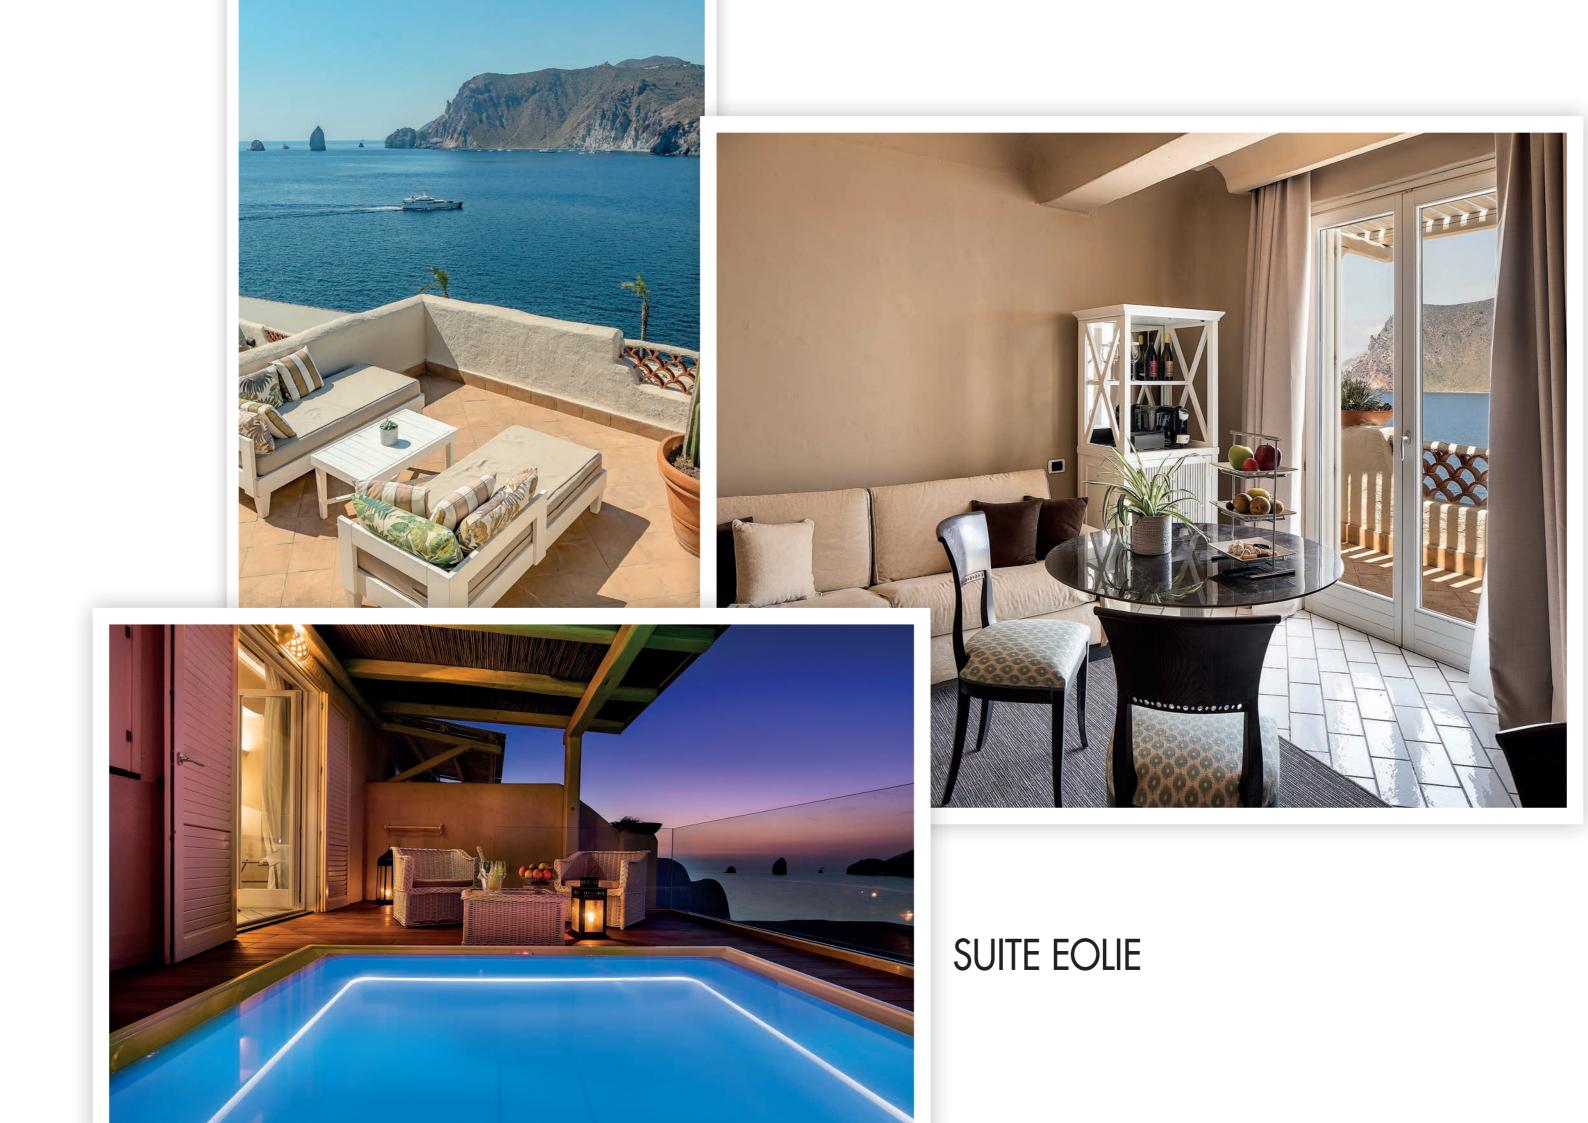

#### SUITE PANAREA SEA VIEW WITH TERRACE

ROOM: 50sqm – 538sq feet TERRACE: 30 – 40sqm – 311 – 430sq feet

SUITE EOLIE