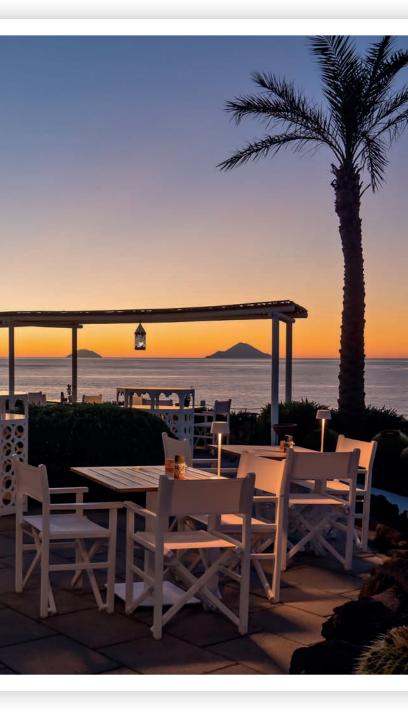

feet



#### SUITE STROMBOLI





### SUITE PANAREA SEA VIEW WITH TERRACE

0

ROOM: 68sqm – 790sq feet TERRACE: 30 – 40 sqm – 311 – 430 sq feet

Π





#### SUITE PANAREA SEA VIEW WITH TERRACE





ROOM: 50sqm – 538sq feet TERRACE: 30 – 40sqm – 311 – 430sq feet

SUITE EOLIE





## AMERICAN BREAKFAST





#### AMERICAN BREAKFAST





### ARCIPELAGO RESTAURANT TRADITIONAL SICILIAN DISHES

R





#### ARCIPELAGO TRADITIONAL SICILIAN DISHES





#### **GRUSONI** MEDITERRANEAN RESTAURANT

C. S. S.





#### GRUSONI RESTAURANT TYPICAL ITALIAN CUISINE





# ORGANIC FARMING



# TENERUMIVEGETARIAN RESTAURANT😂 😂 MICHELIN STAR





#### TENERUMI VEGETARIAN RESTAURANT





# **LEAPPERO RESTAURANT** MICHELIN STAR





#### IL CAPPERO GOURMET RESTAURANT





# BAR FARAGLION





#### BAR RUSSURI









#### VULCANO NATURAL SPA











#### WEDDINGS







#### Discover Vulcano Island





#### Capo Grillo











DIVING

# PANAREA ISLAND

**T** 



# ALICUDI ISLAND



## LIPARI ISLAND



# SALINA ISLAND



# STROMBOLI ISLAND



# FILICUDI ISLAND





## THANK YOU

0

A MEMBER OF



RISTORANTE IL CAPPERO ONE MICHELIN STAR Control Contro