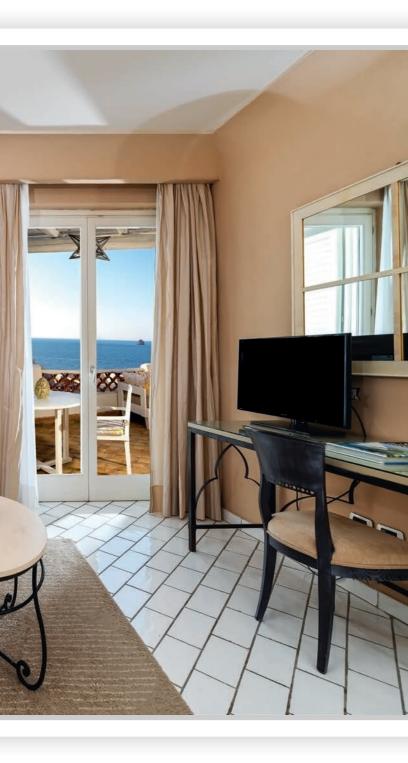

### LIFE PATH WITH SEA VIEW

ROOM: 20 -31sqm – 215- 333sq feet TERRACE: 10-15sqm – 107 – 129sq feet