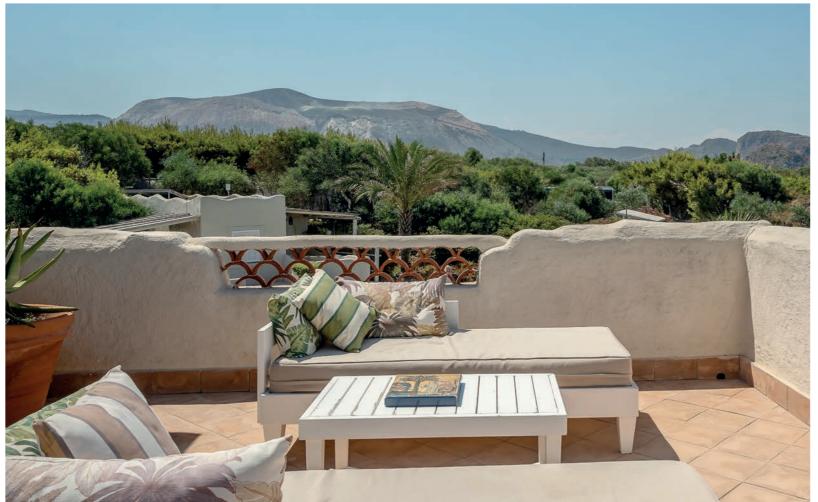

### LIFE PATH WITH SEA VIEW

ROOM: 20 -31sqm – 215- 333sq feet TERRACE: 10-15sqm – 107 – 129sq feet

#### JUNIOR SUITE

ROOM: 37sqm – 298sq feet TERRACE: 3 – 7sqm – 32 – 75sq feet