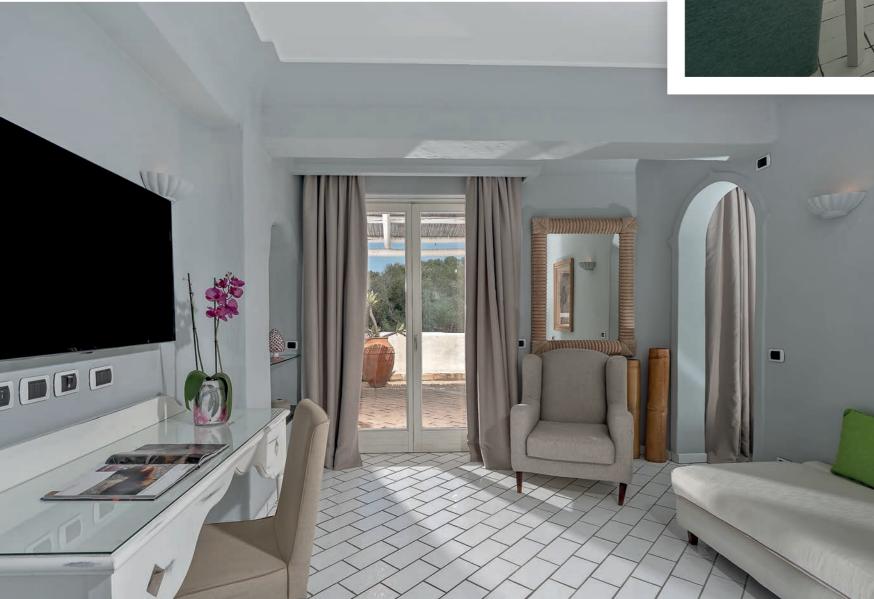

### COMFORT

St Verline

ROOM: 20 – 25sqm – 215 – 270sq feet TERRACE: 3- 7sqm – 32 -75sq feet