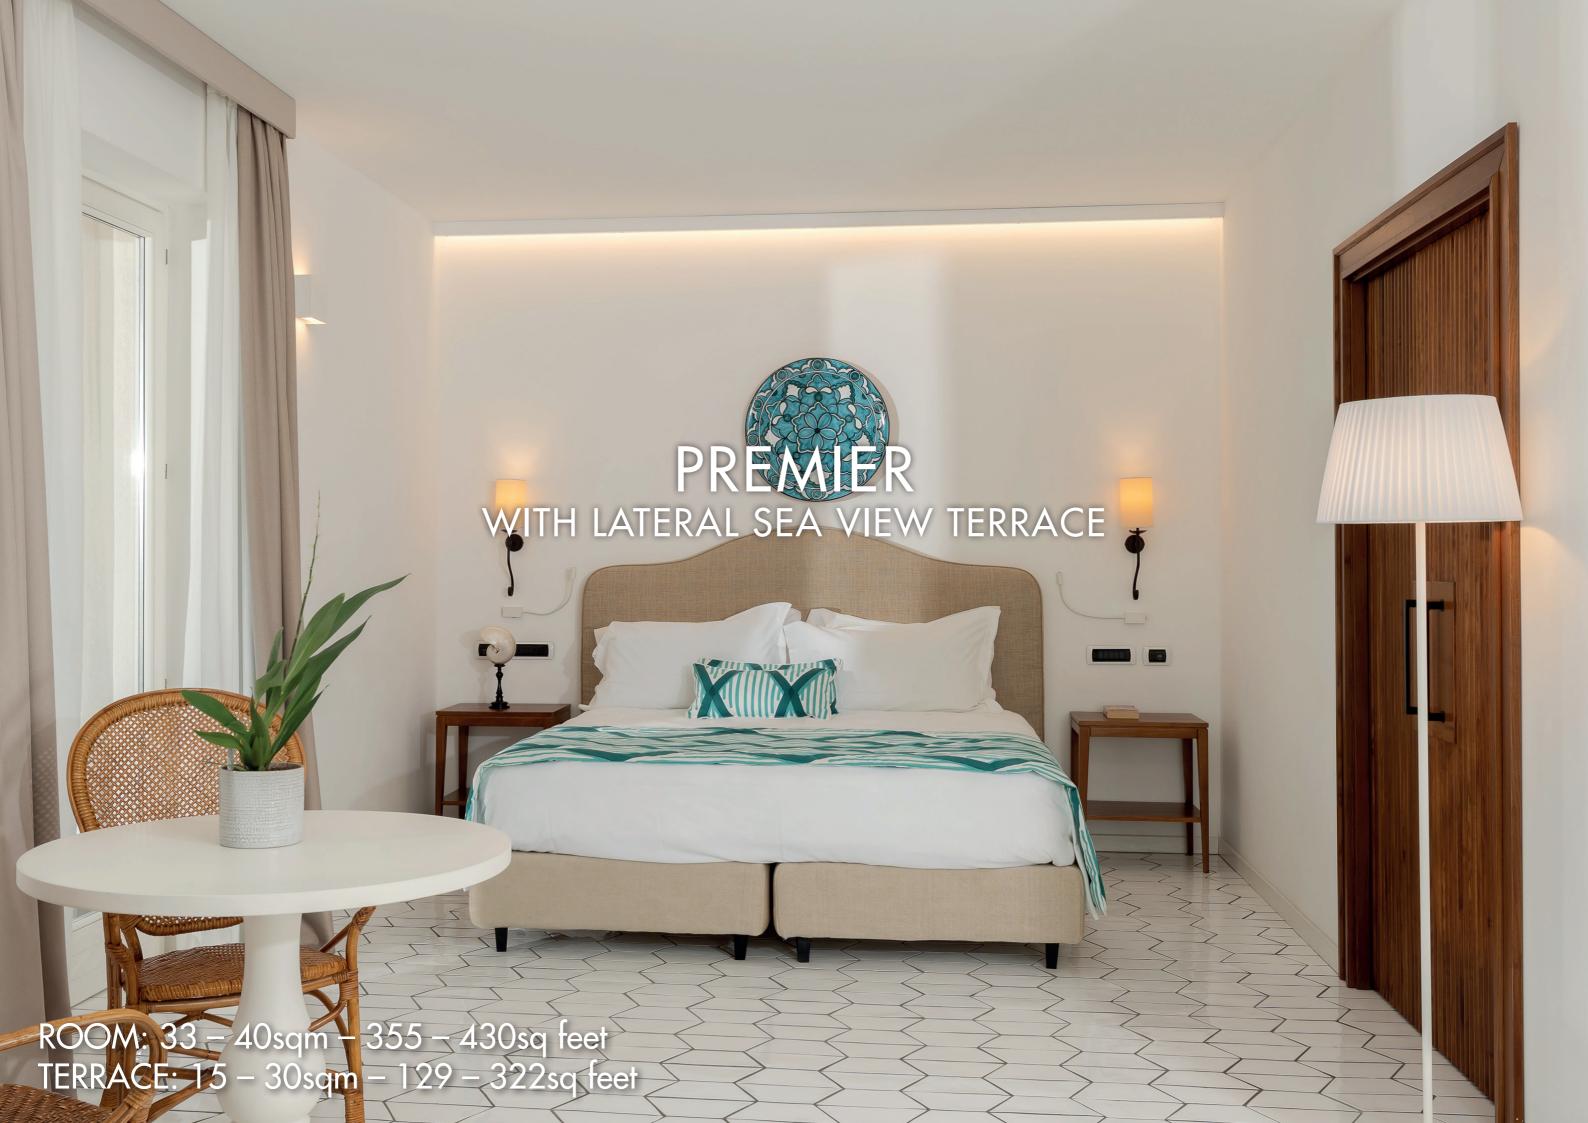

|   | <u>Ah</u> |

#### HOW TO REACH THE OTHER ISLANDS BY HYDROFOIL

#### FROM VULCANO ISLAND TO:

| LIPARI    | = | 10″    |
|-----------|---|--------|
| SALINA    | = | 40″    |
| STROMBOLI | = | 1H 50″ |
| PANAREA   | = | 1h 10″ |
| FILICUDI  | = | 1h 30″ |
| ALICUDI   | - | 1H 55″ |



### HOW TO GET THERE









### DONKEY BEACH

CI BAT . DAT



# VENERE POOL











### WARM WATERS BEACH

0

8

--- 3

..



## CRATER OF THE VOLCANO



### PORT OF VULCANO



### THERASIA RESORT SEA & SPA



### INFINITY POOL



### A DIFFERENT SUNSET EVERY DAY















### LIFE PATH WITH SEA VIEW





ROOM: 20 -31sqm – 215- 333sq feet TERRACE: 10-15sqm – 107 – 129sq feet

# SUPERIOR



ШП

### COMFORT

St Verline

ROOM: 20 – 25sqm – 215 – 270sq feet TERRACE: 3- 7sqm – 32 -75sq feet







#### PREMIER









#### DE LUXE







#### JUNIOR SUITE





ROOM: 37sqm – 298sq feet TERRACE: 3 – 7sqm – 32 – 75sq feet

### LIPARI SUITE WITH BALCON AND SEA VIEW

TANK!

ROOM: 42sqm – 452sq feet TERRACE: 12 – 18 sqm – 129 -193sq feet

6





#### LIPARI SUITE WITH BALCONY AND SEA VIEW





### SUITE BASILUZZO





### ROOM: 60sqm – 645sq feet TERRACE: 20 -25sqm – 215 – 270sq feet



#### SUITE BASILUZZO





### SUITE FILICED

ROOM: 50sqm – 538sq feet TERRACE: 15 – 20sqm – 161 – 215sq feet

6000

1





#### SUITE FILICUDI









### SUITE VULCANO





# WITH HYDROPOOL ON THE TERRACE

ROOM: 22 – 27 sqm – 236 – 290 sq feet TERRACE: 40 – 50 sqm – 430 - 538 sq feet





#### MASTER SEA VIEW WITH HYDRO POOL ON THE TERRACE







ROOM: 55sqm – 590sq feet TERRACE: 25 – 27sqm – 269 –