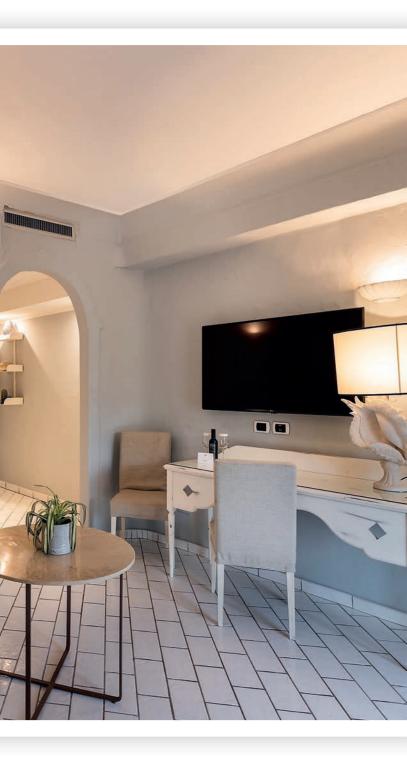

### LIFE PATH WITH SEA VIEW

ROOM: 20 -31sqm – 215- 333sq feet TERRACE: 10-15sqm – 107 – 129sq feet

### COMFORT

St Verline

ROOM: 20 – 25sqm – 215 – 270sq feet TERRACE: 3- 7sqm – 32 -75sq feet