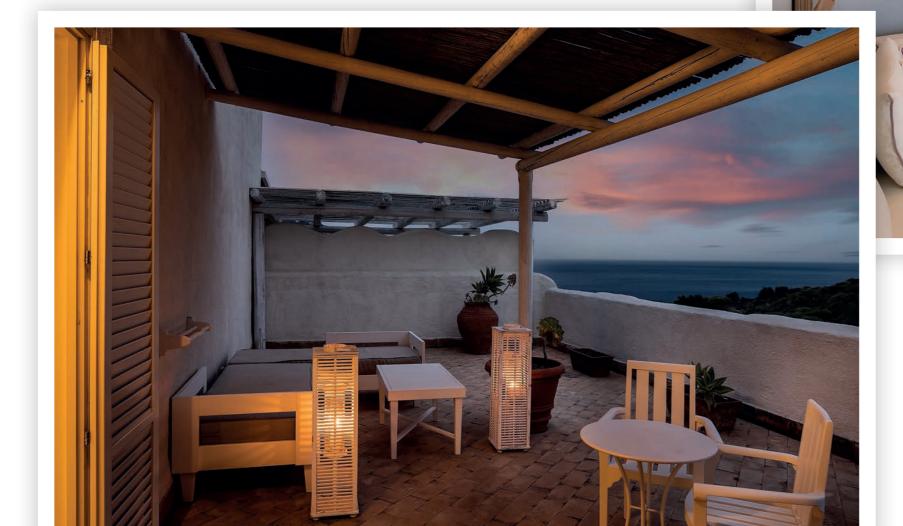

3

..



## CRATER OF THE VOLCANO



### PORT OF VULCANO



### THERASIA RESORT SEA & SPA



### INFINITY POOL



### A DIFFERENT SUNSET EVERY DAY















### LIFE PATH WITH SEA VIEW





ROOM: 20 -31sqm – 215- 333sq feet TERRACE: 10-15sqm – 107 – 129sq feet

# SUPERIOR



ШП

### COMFORT

St Verline

ROOM: 20 – 25sqm – 215 – 270sq feet TERRACE: 3- 7sqm – 32 -75sq feet







#### PREMIER









#### DE LUXE







#### JUNIOR SUITE





ROOM: 37sqm – 298sq feet TERRACE: 3 – 7sqm – 32 – 75sq feet

### LIPARI SUITE WITH BALCON AND SEA VIEW

TANK!

ROOM: 42sqm – 452sq feet TERRACE: 12 – 18 sqm – 129 -193sq feet

6





#### LIPARI SUITE WITH BALCONY AND SEA VIEW





### SUITE BASILUZZO





### ROOM: 60sqm – 645sq feet TERRACE: 20 -25sqm – 215 – 270sq feet



#### SUITE BASILUZZO





### SUITE FILICED

ROOM: 50sqm – 538sq feet TERRACE: 15 – 20sqm – 161 – 215sq feet

6000

1





#### SUITE FILICUDI









### SUITE VULCANO





# WITH HYDROPOOL ON THE TERRACE

ROOM: 22 – 27 sqm – 236 – 290 sq feet TERRACE: 40 – 50 sqm – 430 - 538 sq feet





#### MASTER SEA VIEW WITH HYDRO POOL ON THE TERRACE







ROOM: 55sqm – 590sq feet TERRACE: 25 – 27sqm – 269 – 290sq feet



#### SUITE STROMBOLI





### SUITE PANAREA SEA VIEW WITH TERRACE

0

ROOM: 68sqm – 790sq feet TERRACE: 30 – 40 sqm – 311 – 430 sq feet

Π





#### SUITE PANAREA SEA VIEW WITH TERRACE





ROOM: 50sqm – 538sq feet TERRACE: 30 – 40sqm – 311 – 430sq feet

SUITE EOLIE





## AMERICAN BREAKFAST





#### AMERICAN BREAKFAST





### ARCIPELAGO RESTAURANT TRADITIONAL SICILIAN DISHES

R





#### ARCIPELAG