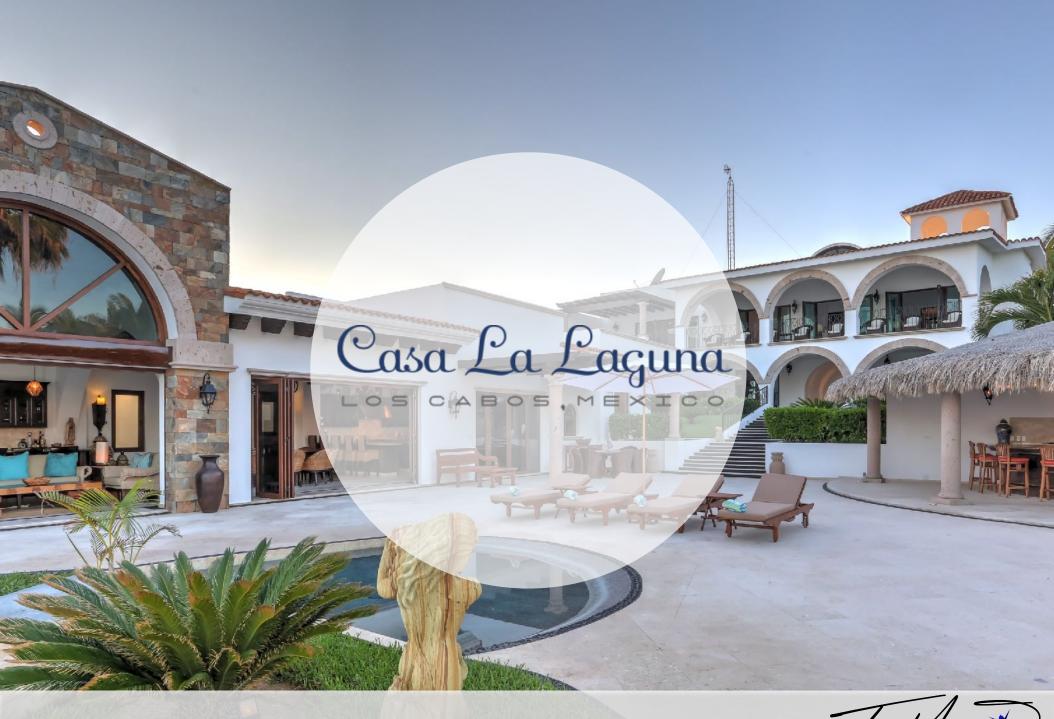

forfore

Spacious and sprawling, Casa La Laguna is one of the largest beachfront homes located in Los Cabos. The Hacienda-style 7 bedroom villa accommodates 15-18 guests and offers over 10,000 square feet of living space decorated in a laid-back, Balinese style.

The professional staff of 9 includes house manager/private concierge, a gourmet chef, waiters, housekeeping and in-villa masseuse. A sparkling bilevel pool offers an upper wading pool, a 15 foot slide, and a lower infinity pool large enough for laps. The large beachfront Jacuzzi sits above the beach with views of the sea.