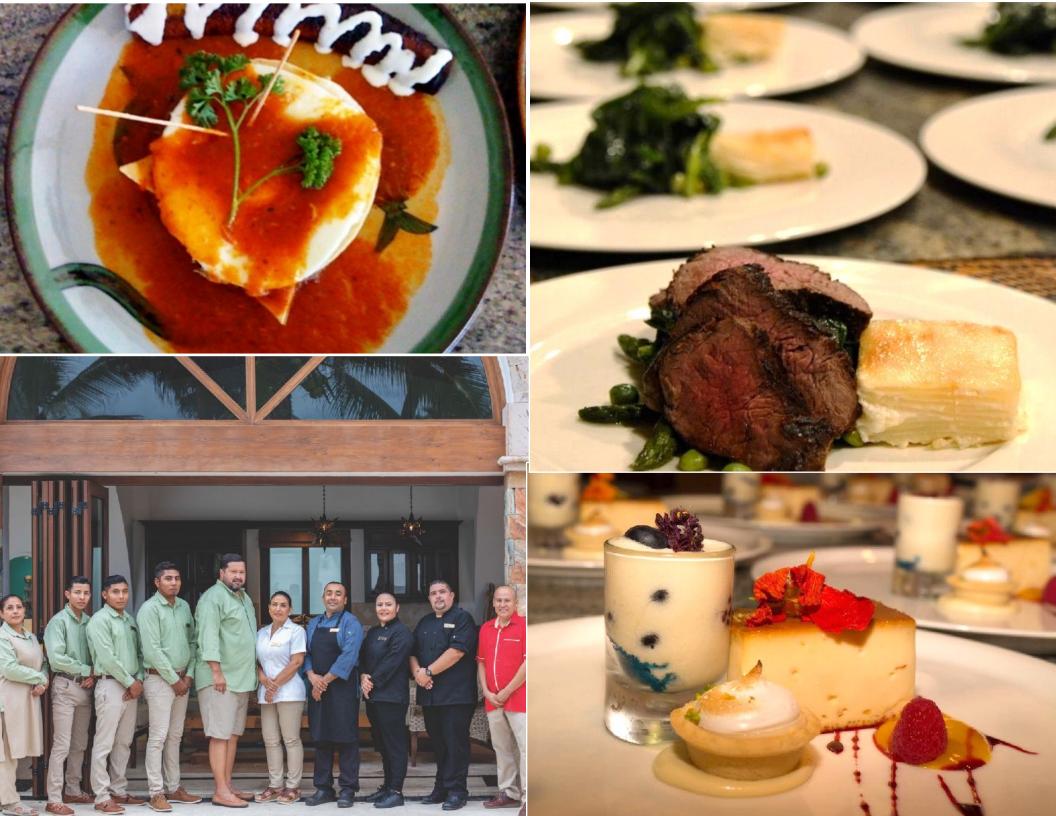

The professional staff of 9 includes house manager/private concierge, a gourmet chef, waiters, housekeeping and in-villa masseuse. A sparkling bilevel pool offers an upper wading pool, a 15 foot slide, and a lower infinity pool large enough for laps. The large beachfront Jacuzzi sits above the beach with views of the sea.

## FACILITIES & AMENITIES

- Media Room with 120" rear-projection screen
- Indoor Bar with wine cooler
- Indoor / Outdoor sound system
- Exercise Room with Treadmill, Elliptical, Free Weights, Bench, and exercise equipment
- Office with printer/ fax
- TV in each bedroom
- Palapa Bar with Gas BBQ, refrigerator, and sink
- Expansive beachfront deck space
- Two level infinity pool with 15' slide
- Large Jacuzzi (seats 12)
- Water purification system
- Direct access to beach
- Full staff including chef, waiters, butler, housekeeping, and concierge
- In Villa Spa featuring therapeutic massage
- 9 bathrooms throughout the house
- 1 complimentary roundtrip airport transfer