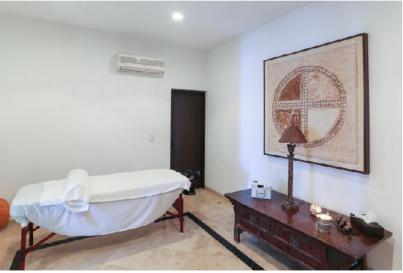

## FACILITIES & AMENITIES

- Media Room with 120" rear-projection screen
- Indoor Bar with wine cooler
- Indoor / Outdoor sound system
- Exercise Room with Treadmill, Elliptical, Free Weights, Bench, and exercise equipment
- Office with printer/ fax
- TV in each bedroom
- Palapa Bar with Gas BBQ, refrigerator, and sink
- Expansive beachfront deck space
- Two level infinity pool with 15' slide
- Large Jacuzzi (seats 12)
- Water purification system
- Direct access to beach
- Full staff including chef, waiters, butler, housekeeping, and concierge
- In Villa Spa featuring therapeutic massage
- 9 bathrooms throughout the house
- 1 complimentary roundtrip airport transfer