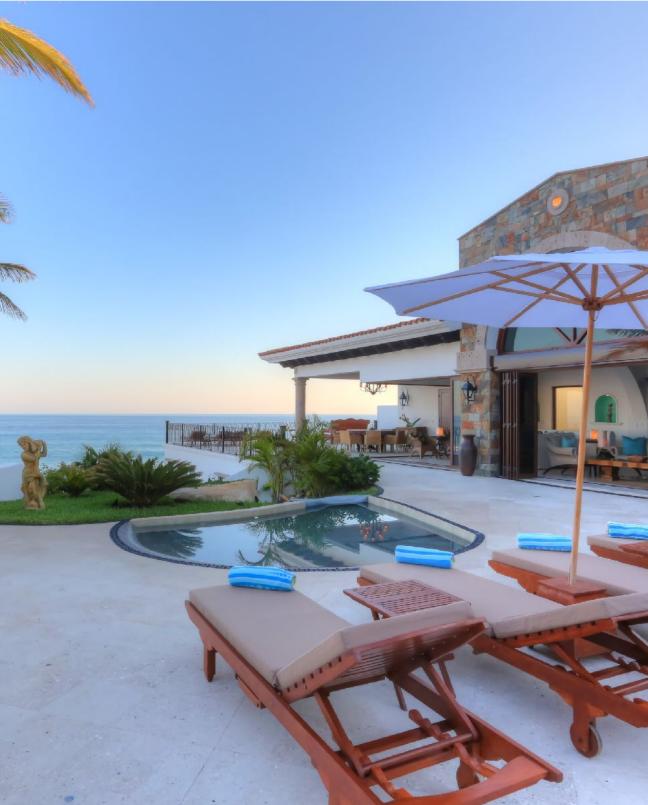

forfore

Spacious and sprawling, Casa La Laguna is one of the largest beachfront homes located in Los Cabos. The Hacienda-style 7 bedroom villa accommodates 15-18 guests and offers over 10,000 square feet of living space decorated in a laid-back, Balinese style.

The professional staff of 9 includes house manager/private concierge, a gourmet chef, waiters, housekeeping and in-villa masseuse. A sparkling bilevel pool offers an upper wading pool, a 15 foot slide, and a lower infinity pool large enough for laps. The large beachfront Jacuzzi sits above the beach with views of the sea.