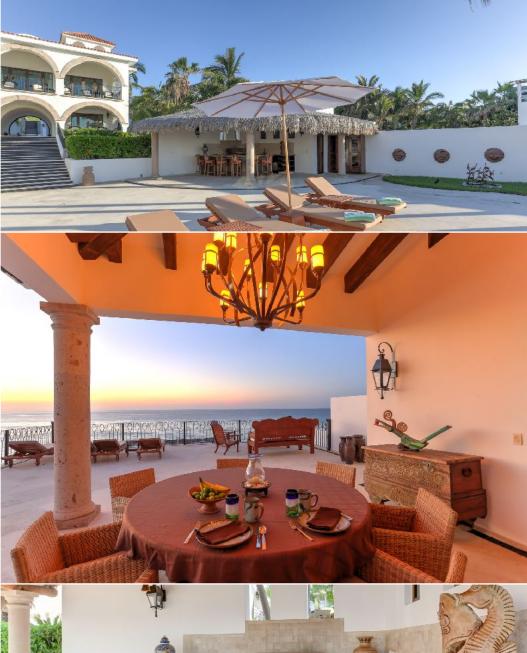

forfore

Spacious and sprawling, Casa La Laguna is one of the largest beachfront homes located in Los Cabos. The Hacienda-style 7 bedroom villa accommodates 15-18 guests and offers over 10,000 square feet of living space decorated in a laid-back, Balinese style.

The professional staff of 9 includes house manager/private concierge, a gourmet chef, waiters, housekeeping and in-villa masseuse. A sparkling bilevel pool offers an upper wading pool, a 15 foot slide, and a lower infinity pool large enough for laps. The large beachfront Jacuzzi sits above the beach with views of the sea.

## FACILITIES & AMENITIES

- Media Room with 120" rear-projection screen
- Indoor Bar with wine cooler
- Indoor / Outdoor sound system
- Exercise Room with Treadmill, Elliptical, Free Weights, Bench, and exercise equipment
- Office with printer/ fax
- TV in each bedroom
- Palapa Bar with Gas BBQ, refrigerator, and sink
- Expansive beachfront deck space
- Two level infinity pool with 15' slide
- Large Jacuzzi (seats 12)
- Water purification system
- Direct access to beach
- Full staff including chef, waiters, butler, housekeeping, and concierge
- In Villa Spa featuring therapeutic massage
- 9 bathrooms throughout the house
- 1 complimentary roundtrip airport transfer