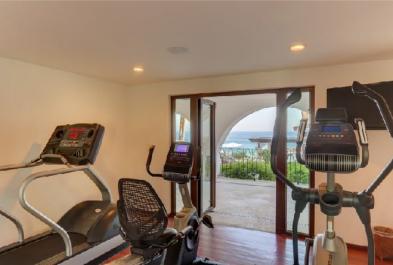

## FACILITIES & AMENITIES

- Media Room with 120" rear-projection screen
- Indoor Bar with wine cooler
- Indoor / Outdoor sound system
- Exercise Room with Treadmill, Elliptical, Free Weights, Bench, and exercise equipment
- Office with printer/ fax
- TV in each bedroom
- Palapa Bar with Gas BBQ, refrigerator, and sink
- Expansive beachfront deck space
- Two level infinity pool with 15' slide
- Large Jacuzzi (seats 12)
- Water purification system
- Direct access to beach
- Full staff including chef, waiters, butler, housekeeping, and concierge
- In Villa Spa featuring therapeutic massage
- 9 bathrooms throughout the house
- 1 complimentary roundtrip airport transfer