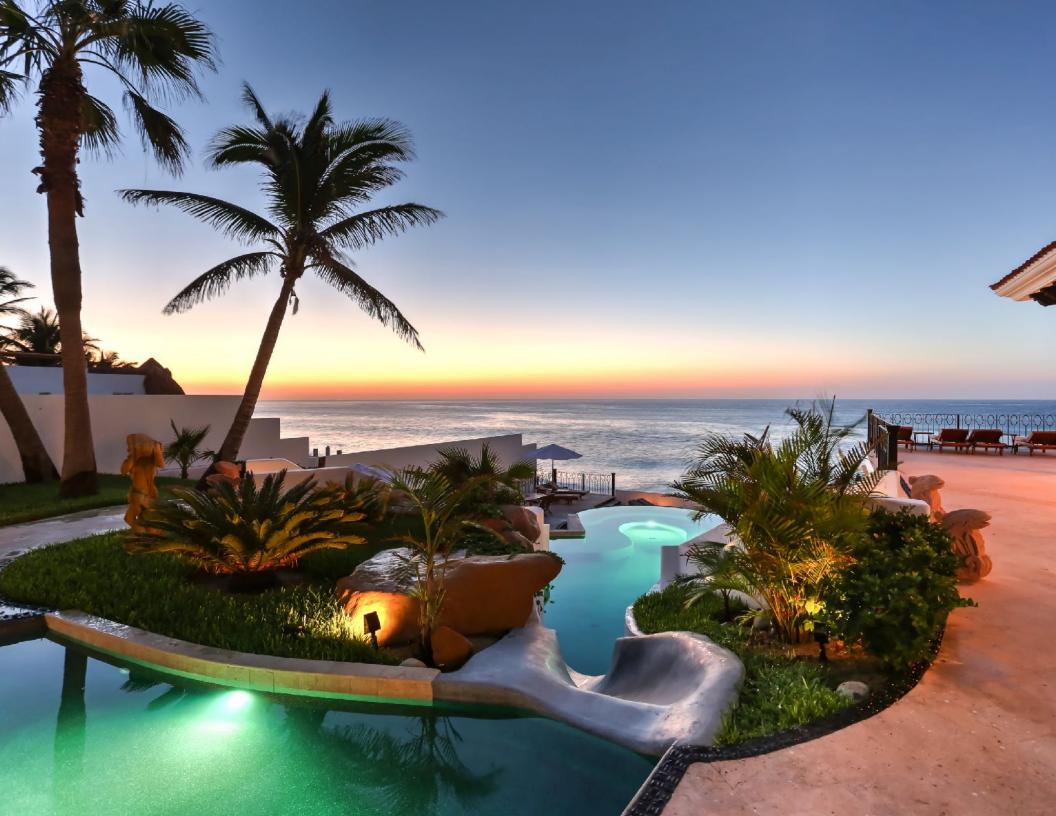

The professional staff of 9 includes house manager/private concierge, a gourmet chef, waiters, housekeeping and in-villa masseuse. A sparkling bilevel pool offers an upper wading pool, a 15 foot slide, and a lower infinity pool large enough for laps. The large beachfront Jacuzzi sits above the beach with views of the sea.

## FACILITIES & AMENITIES

- Media Room with 120" rear-projection screen
- Indoor Bar with wine cooler
- Indoor / Outdoor sound system
- Exercise Room with Treadmill, Elliptical, Free Weights, Bench, and exercise equipment
- Office with printer/ fax
- TV in each bedroom
- Palapa Bar with Gas BBQ, refrigerator, and sink
- Expansive beachfront deck space
- Two level infinity pool with 15' slide
- Large Jacuzzi (seats 12)
- Water purification system
- Direct access to beach
- Full staff including chef, waiters, butler, housekeeping, and concierge
- In Villa Spa featuring therapeutic massage
- 9 bathrooms throughout the house
- 1 complimentary roundtrip airport transfer