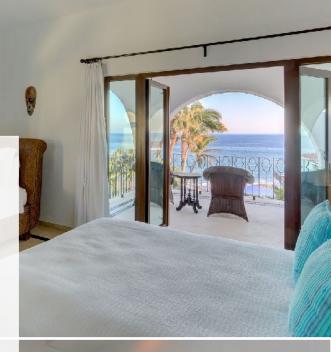

- Second Master Suite: 4th floor-; King bed; ocean view; balcony/terrace; private bath
- **Suite 3&4:** 4th floor-; Queen bed; ocean view; balcony/terrace; private bath
- **Suite Five:** 4th floor-; Queen + Twin bed; ocean view; balcony/terrace; private bath
- Suite Six: 3rd floor; Queen bed; ocean view; balcony/terrace; private bath; wheelchair access