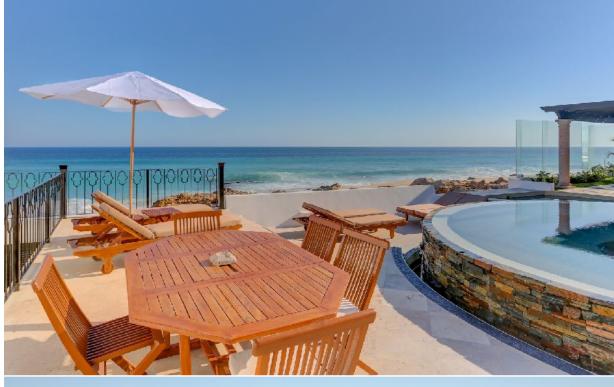

The professional staff of 9 includes house manager/private concierge, a gourmet chef, waiters, housekeeping and in-villa masseuse. A sparkling bilevel pool offers an upper wading pool, a 15 foot slide, and a lower infinity pool large enough for laps. The large beachfront Jacuzzi sits above the beach with views of the sea.

## FACILITIES & AMENITIES

- Media Room with 120" rear-projection screen
- Indoor Bar with wine cooler
- Indoor / Outdoor sound system
- Exercise Room with Treadmill, Elliptical, Free Weights, Bench, and exercise equipment
- Office with printer/ fax
- TV in each bedroom
- Palapa Bar with Gas BBQ, refrigerator, and sink
- Expansive beachfront deck space
- Two level infinity pool with 15' slide
- Large Jacuzzi (seats 12)
- Water purification system
- Direct access to beach
- Full staff including chef, waiters, butler, housekeeping, and concierge
- In Villa Spa featuring therapeutic massage
- 9 bathrooms throughout the house
- 1 complimentary roundtrip airport transfer