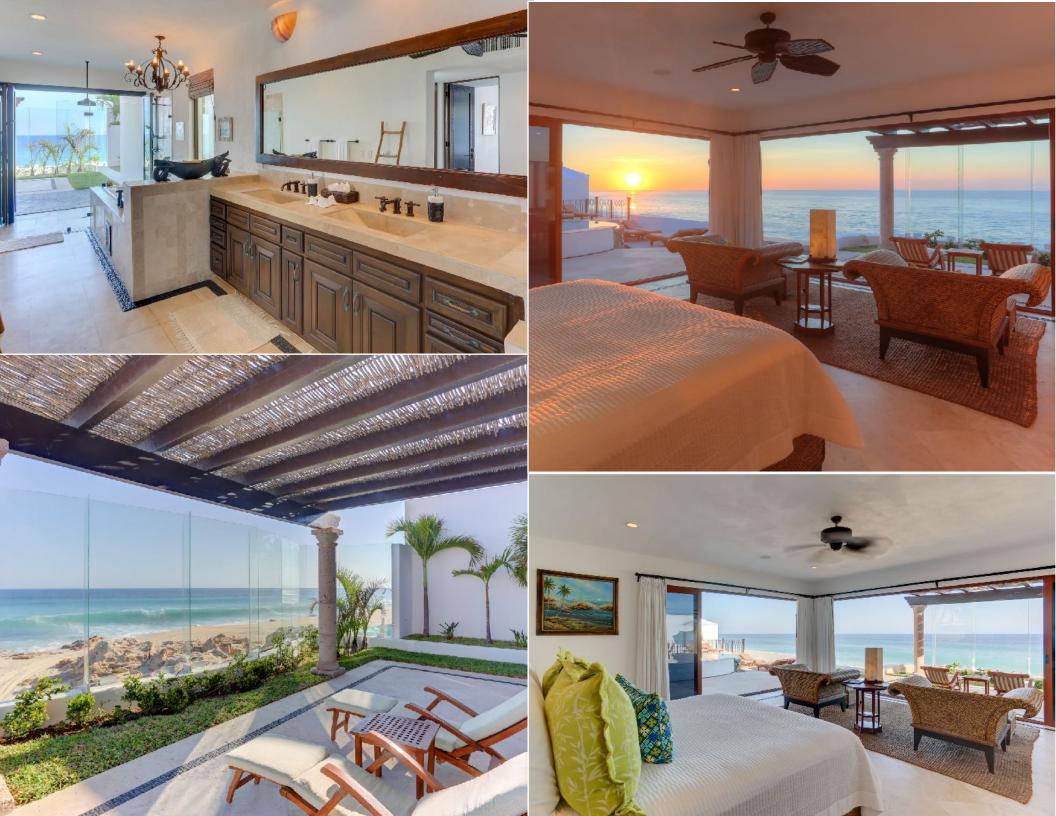

forfore

Spacious and sprawling, Casa La Laguna is one of the largest beachfront homes located in Los Cabos. The Hacienda-style 7 bedroom villa accommodates 15-18 guests and offers over 10,000 square feet of living space decorated in a laid-back, Balinese style.

The professional staff of 9 includes house manager/private concierge, a gourmet chef, waiters, housekeeping and in-villa masseuse. A sparkling bilevel pool offers an upper wading pool, a 15 foot slide, and a lower infinity pool large enough for laps. The large beachfront Jacuzzi sits above the beach with views of the sea.

- Second Master Suite: 4th floor-; King bed; ocean view; balcony/terrace; private bath
- **Suite 3&4:** 4th floor-; Queen bed; ocean view; balcony/terrace; private bath
- **Suite Five:** 4th floor-; Queen + Twin bed; ocean view; balcony/terrace; private bath
- Suite Six: 3rd floor; Queen bed; ocean view; balcony/terrace; private bath; wheelchair access

E.F. ST.

• **Suite Seven:** 1st floor; King bed; ensuite private bath; adjacent to Balinese Terrace

WWW.HARLOWEGROUP.COM INFO@HARLOWEGROUP.COM 954.345.4078