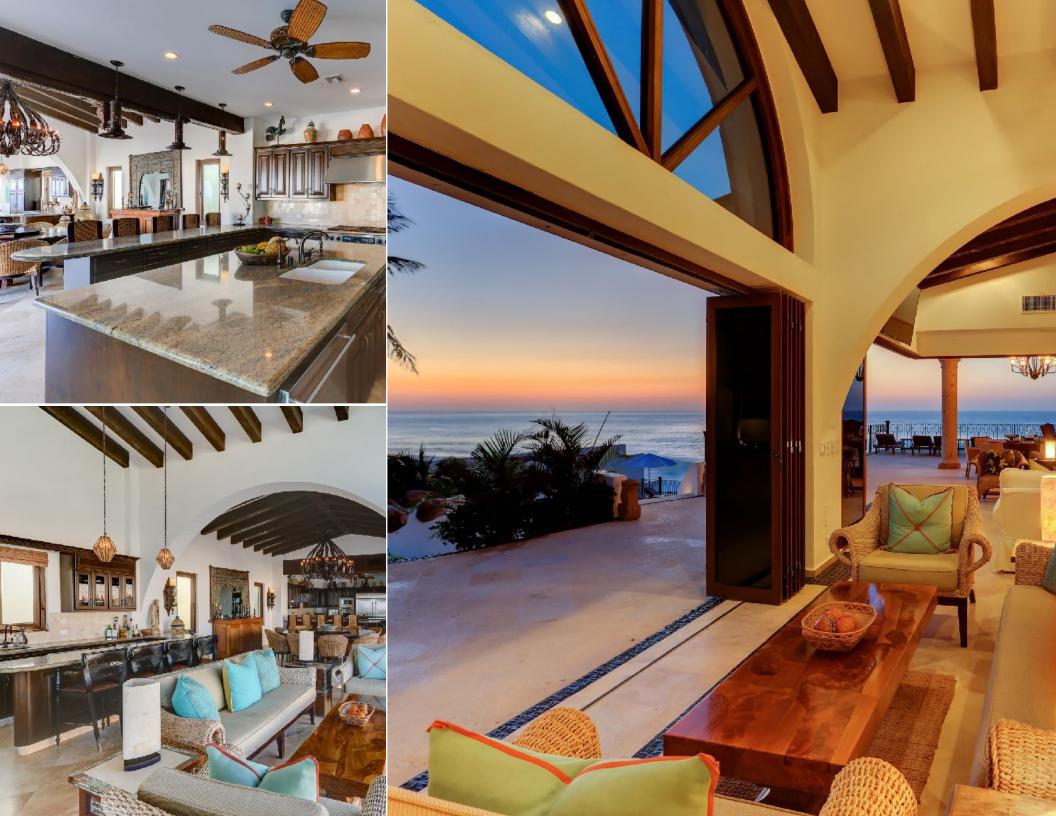

forfore

Spacious and sprawling, Casa La Laguna is one of the largest beachfront homes located in Los Cabos. The Hacienda-style 7 bedroom villa accommodates 15-18 guests and offers over 10,000 square feet of living space decorated in a laid-back, Balinese style.

## FACILITIES & AMENITIES

- Media Room with 120" rear-projection screen
- Indoor Bar with wine cooler
- Indoor / Outdoor sound system
- Exercise Room with Treadmill, Elliptical, Free Weights, Bench, and exercise equipment
- Office with printer/ fax
- TV in each bedroom
- Palapa Bar with Gas BBQ, refrigerator, and sink
- Expansive beachfront deck space
- Two level infinity pool with 15' slide
- Large Jacuzzi (seats 12)
- Water purification system
- Direct access to beach
- Full staff including chef, waiters, butler, housekeeping, and concierge
- In Villa Spa featuring therapeutic massage
- 9 bathrooms throughout the house
- 1 complimentary roundtrip airport transfer