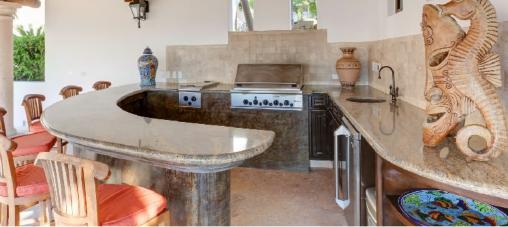

## FACILITIES & AMENITIES

- Media Room with 120" rear-projection screen
- Indoor Bar with wine cooler
- Indoor / Outdoor sound system
- Exercise Room with Treadmill, Elliptical, Free Weights, Bench, and exercise equipment
- Office with printer/ fax
- TV in each bedroom
- Palapa Bar with Gas BBQ, refrigerator, and sink
- Expansive beachfront deck space
- Two level infinity pool with 15' slide
- Large Jacuzzi (seats 12)
- Water purification system
- Direct access to beach
- Full staff including chef, waiters, butler, housekeeping, and concierge
- In Villa Spa featuring therapeutic massage
- 9 bathrooms throughout the house
- 1 complimentary roundtrip airport transfer