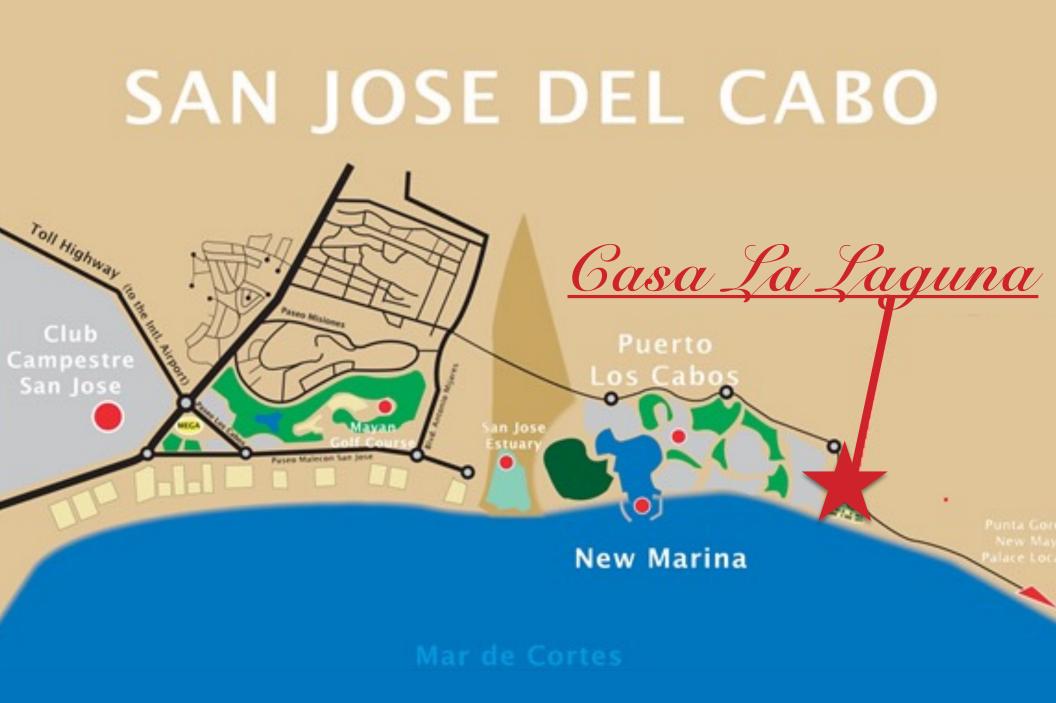

World class restaurants and resorts with stunning settings, and high-end shopping are 15 minutes away at the restful, colonial town of San Jose del Cabo, with the more vivacious Cabo San Lucas also within easy reach.