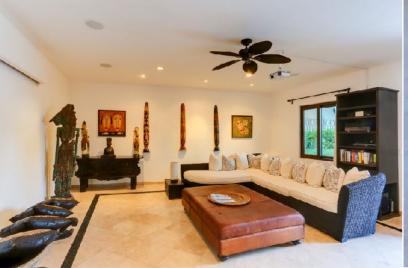

## FACILITIES & AMENITIES

- Media Room with 120" rear-projection screen
- Indoor Bar with wine cooler
- Indoor / Outdoor sound system
- Exercise Room with Treadmill, Elliptical, Free Weights, Bench, and exercise equipment
- Office with printer/ fax
- TV in each bedroom
- Palapa Bar with Gas BBQ, refrigerator, and sink
- Expansive beachfront deck space
- Two level infinity pool with 15' slide
- Large Jacuzzi (seats 12)
- Water purification system
- Direct access to beach
- Full staff including chef, waiters, butler, housekeeping, and concierge
- In Villa Spa featuring therapeutic massage
- 9 bathrooms throughout the house
- 1 complimentary roundtrip airport transfer