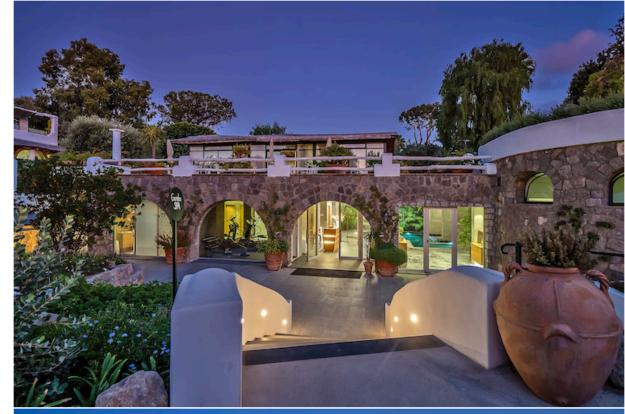

The Harlowe Group

Botania Relais & Spa is located on the small, idyllic island of Ischia off the coast of Naples, Italy. Comprised of 9 Mediterranean-style buildings, housing 50 rooms and suites, the resort is splendidly set in over 7 acres of gardens less than half a mile from the beach. This oasis is filled with olive and carob trees, strawberries, pines, oaks, and a myriad of other flowers and plants. Nature walks offer panoramic views of rare beauty.

The resort features many luxurious amenities such as an indoor thermal pool, two delectable in-house restaurants including Ischia's only vegetarian restaurant, a newly constructed spa, and an amphitheater, featuring concerts and shows during the season.