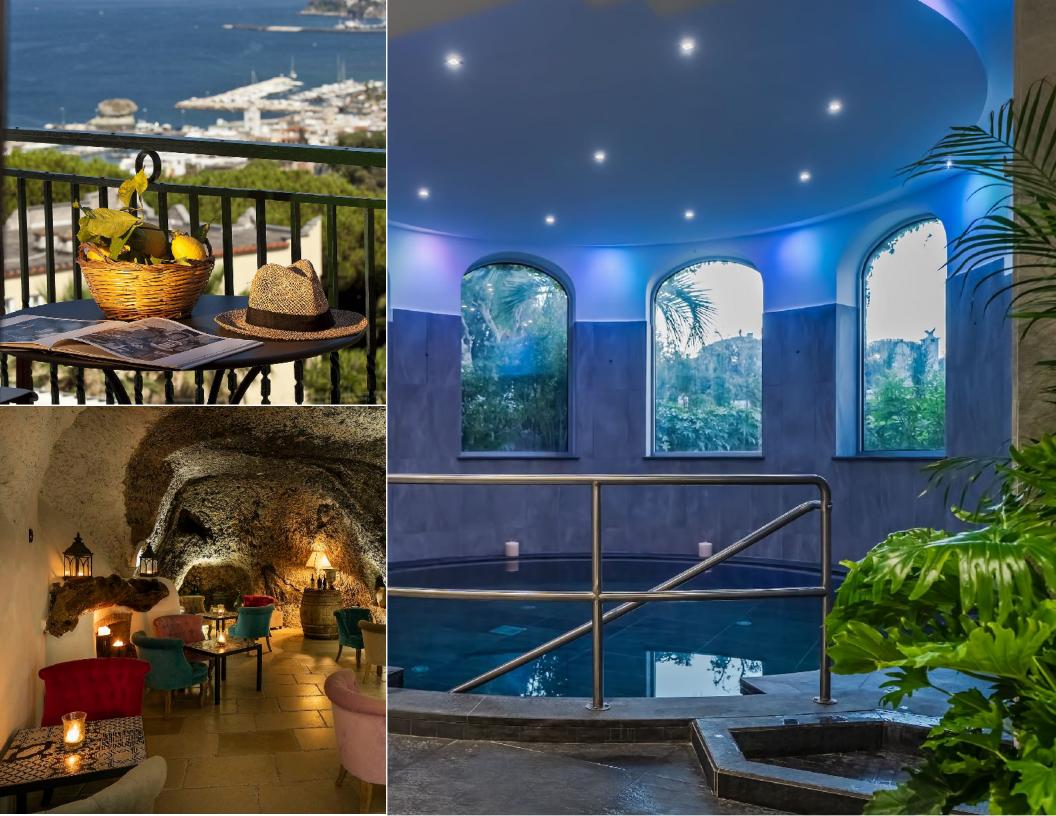

The resort features many luxurious amenities such as an indoor thermal pool, two delectable in-house restaurants including Ischia's only vegetarian restaurant, a newly constructed spa, and an amphitheater, featuring concerts and shows during the season.