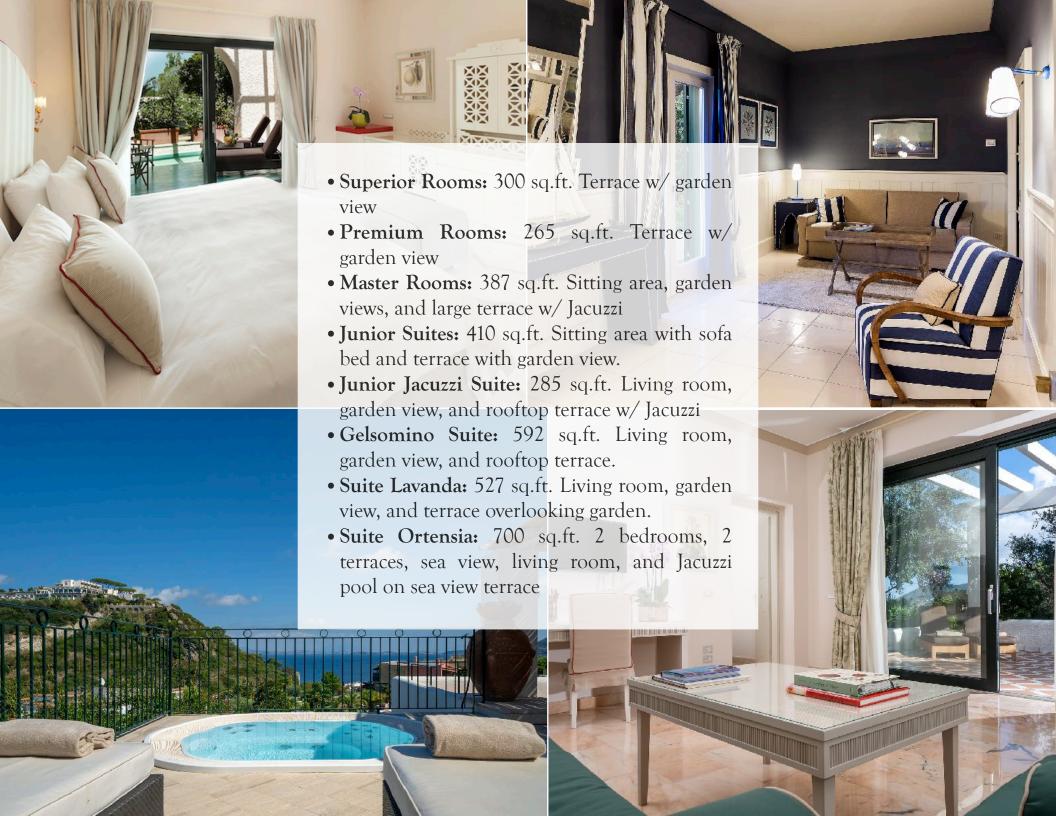

## **FACILITIES & AMENITIES**

- 50 unique guest rooms in various categories, some featuring balconies, terraces, sea views, and mini-Jacuzzi pools
- Complimentary Wi-Fi
- 24 hour concierge services
- Gym, Yoga Classes, and Nature Trails
- Multi-lingual staff
- Semi-Olympic pool with a mix of thermal and natural water
- Terrace with sun-beds
- Resort gardens and picturesque relaxation corners
- Indoor pool
- Newly constructed Garden spa offering body treatments and massages
- Shuttle bus to and from the beach and the center of nearby town of Lacco Ameno
- All rooms outfitted with mini-bar and complimentary soft-drinks
- Satellite TV
- On-site classes: cooking, ceramics, etc.