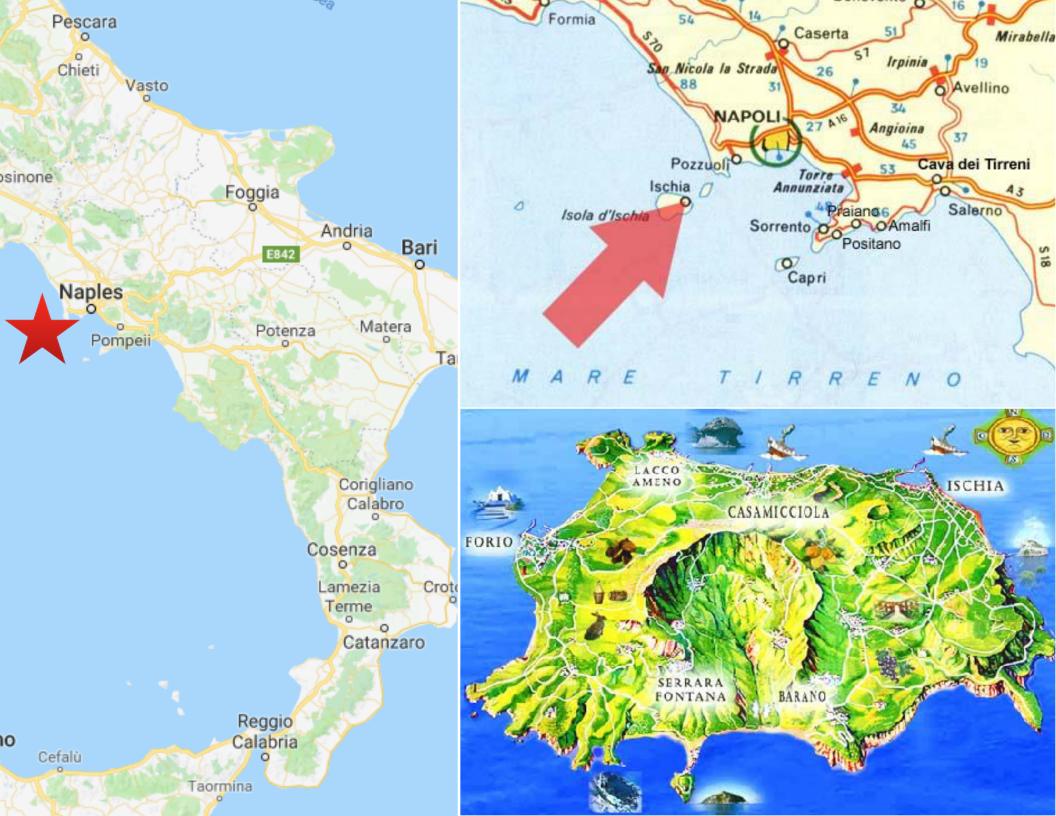

The Harlowe Group

Botania Relais & Spa is located on the small, idyllic island of Ischia off the coast of Naples, Italy. Comprised of 9 Mediterranean-style buildings, housing 50 rooms and suites, the resort is splendidly set in over 7 acres of gardens less than half a mile from the beach. This oasis is filled with olive and carob trees, strawberries, pines, oaks, and a myriad of other flowers and plants. Nature walks offer panoramic views of rare beauty.