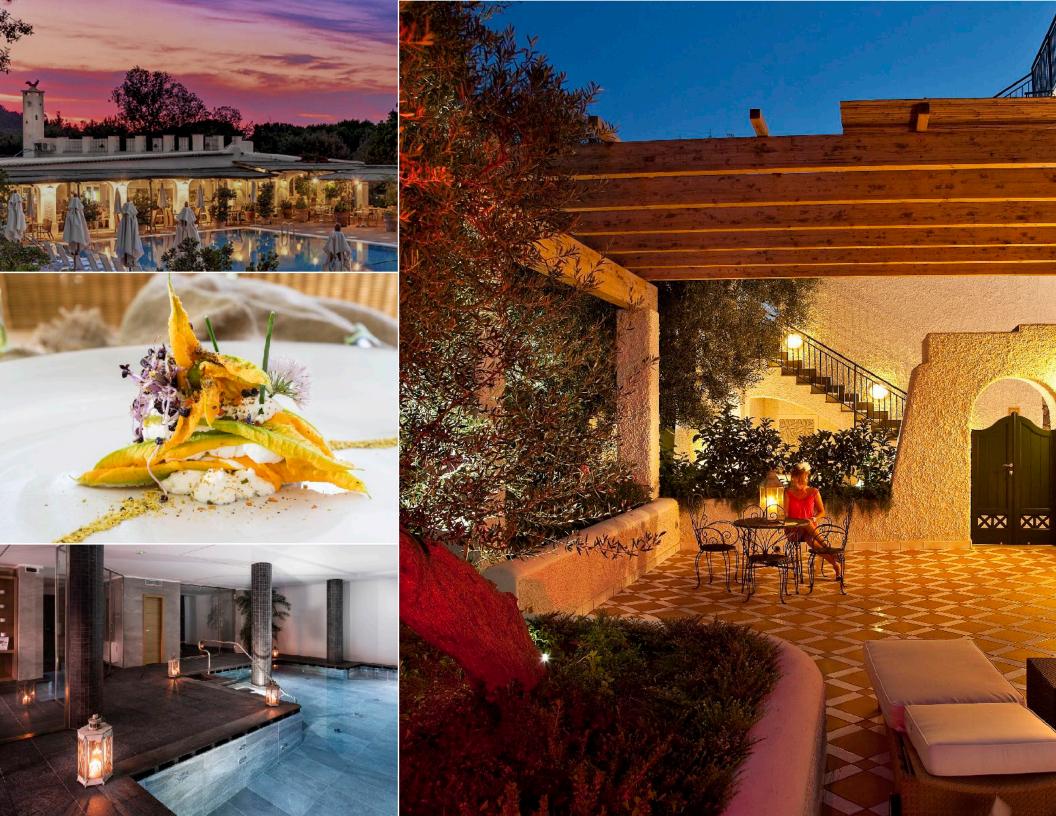

The resort features many luxurious amenities such as an indoor thermal pool, two delectable in-house restaurants including Ischia's only vegetarian restaurant, a newly constructed spa, and an amphitheater, featuring concerts and shows during the season.

The resort recently went through extensive upgrades, including the addition of more staff to further elevate the level of service.

Open April through October. Open to guests over 12 years of age.