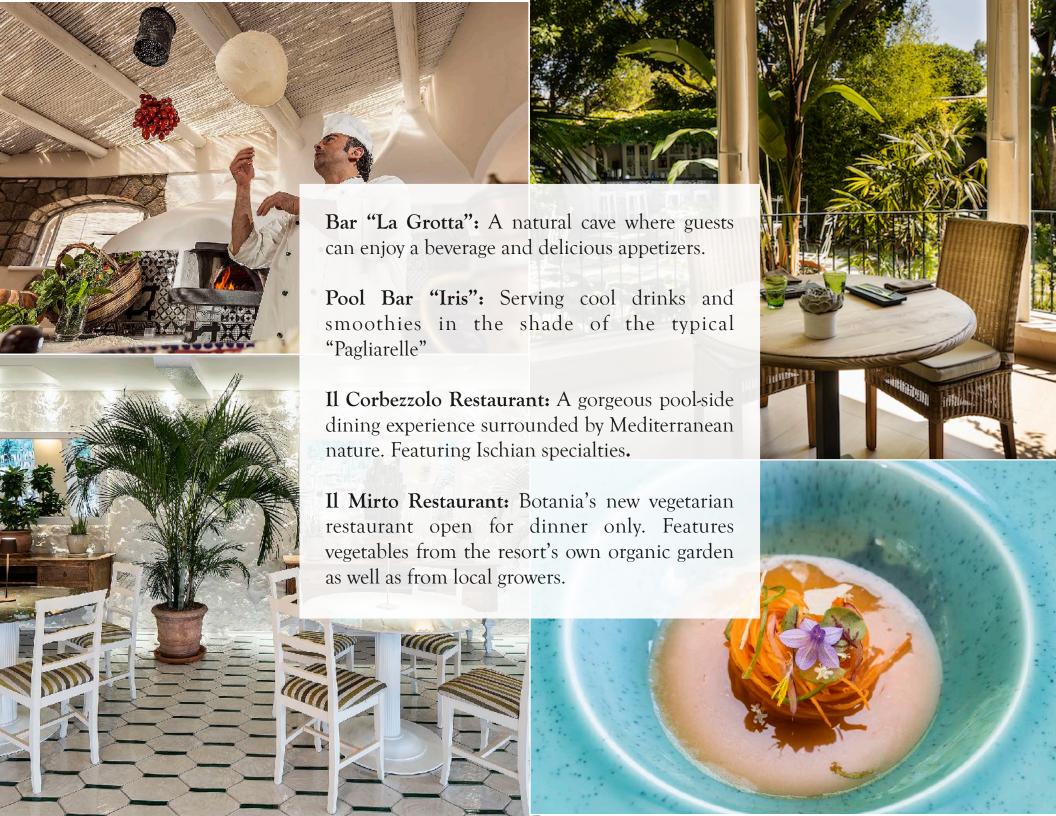

The resort features many luxurious amenities such as an indoor thermal pool, two delectable in-house restaurants including Ischia's only vegetarian restaurant, a newly constructed spa, and an amphitheater, featuring concerts and shows during the season.