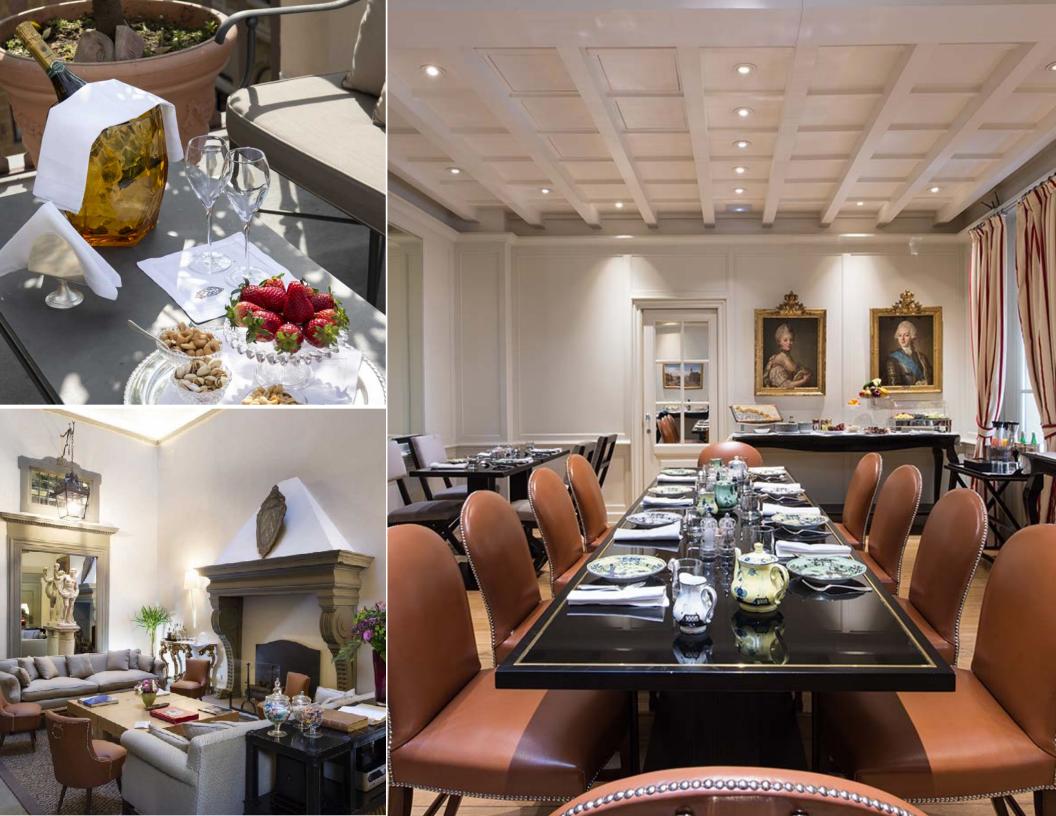

## **FACILITIES & AMENITIES**

- 12 Rooms: 6 Deluxe 1 Roof Deluxe 4 Suites 1 Petrarca Penthouse
- 2 Apartments: Lorenzo il Magnifico and Leonardo da Vinci
- Services available include: baby sitting, private guided tours, and personal shopping advisor
- Free Wi-Fi
- Kitchen or kitchenette in all rooms and apartments
- Staff available 24 hours a day, 7 days a week
- Complimentary daily breakfast. Gluten-free and vegetarian options available upon request
- Walking distance to numerous sites and attractions
- Private chauffeur available upon request