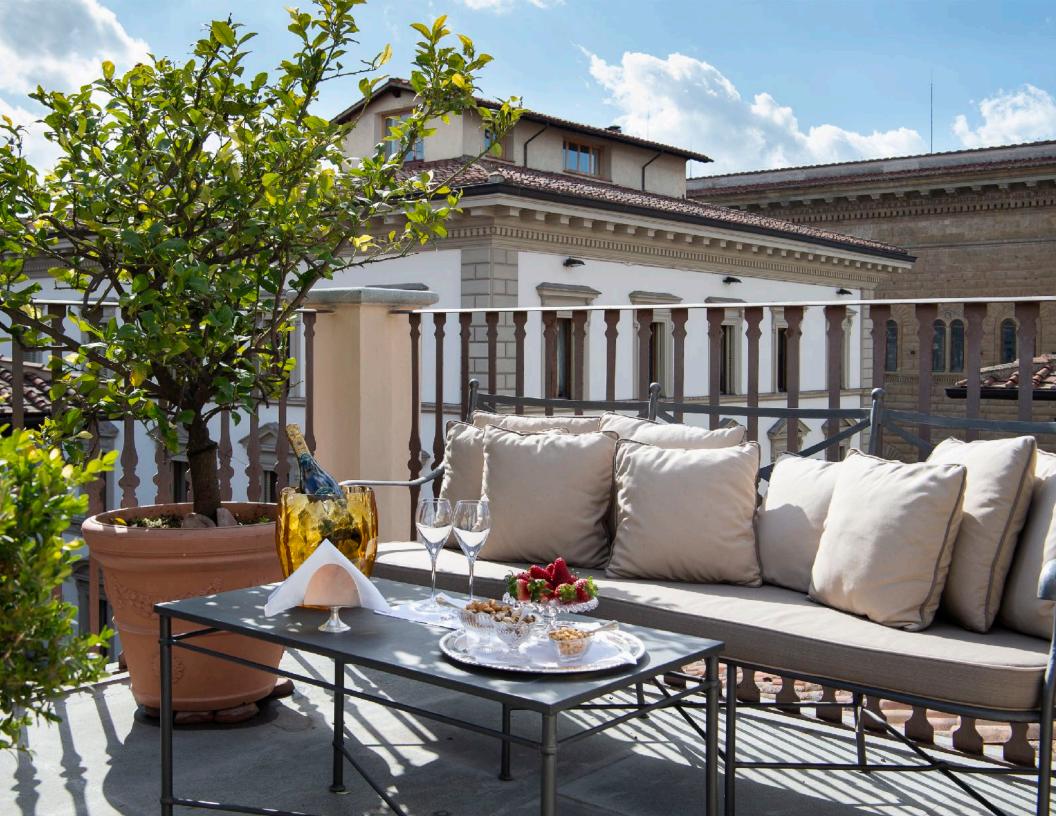

The Penthouse Suite is filled with sunlight, giving the impression that the room is draped in gold. This suite features a private terrace offering a unique panorama of Florence.

Palazzo Vecchietti is located only a 10 minute stroll from the Uffizi and the Palazzo Vecchio as well as many other Florence treasures.