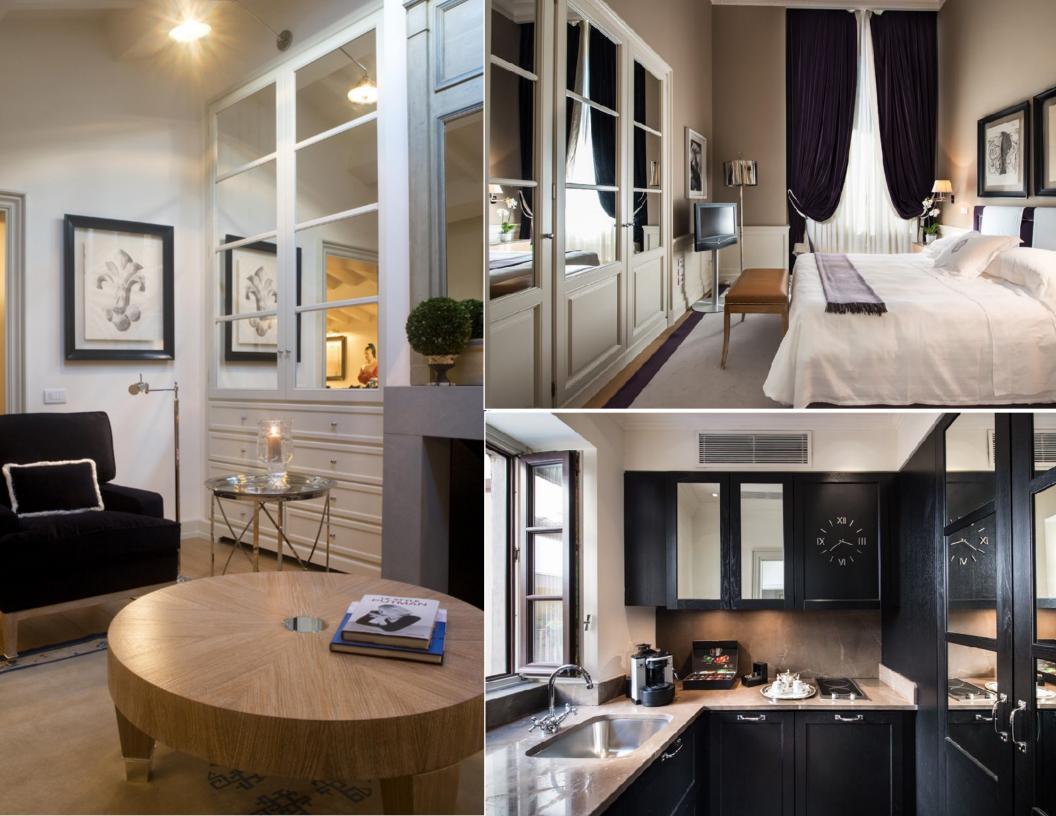

Built as a Royal residence for the Vecchietti Family in the 16th century, Palazzo Vecchietti now hosts 12 impeccably restored rooms and suites in addition to 2 apartments. The decor blends contemporary style with classic elegance.

The Leonardo da Vinci Premier Suite features a 23 square meter terrace facing the inside courtyard of the hotel and features medieval fireplaces built of restored stone as well as a well-equipped kitchen.

The Lorenzo il Magnifico Premier Suite has the feeling of a private home with a double bedroom, two independent baths including a Turkish bath in one, and a equipped modern kitchen behind a false glass door.