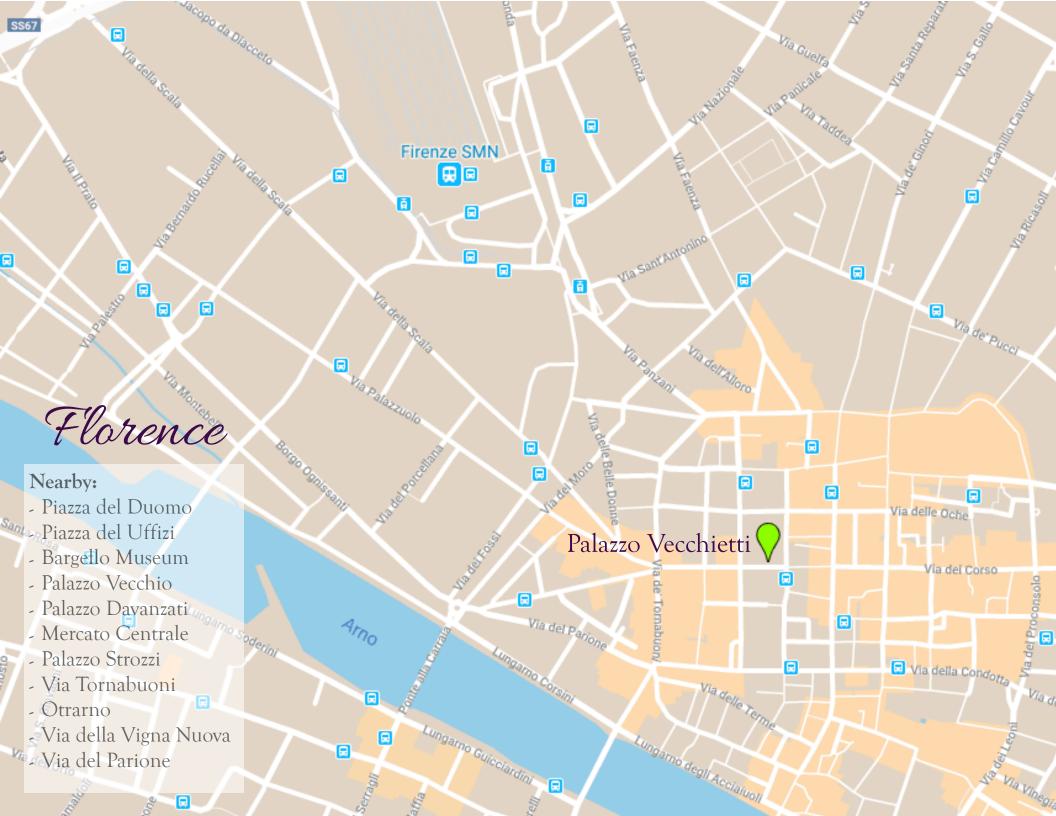

The Penthouse Suite is filled with sunlight, giving the impression that the room is draped in gold. This suite features a private terrace offering a unique panorama of Florence.

Palazzo Vecchietti is located only a 10 minute stroll from the Uffizi and the Palazzo Vecchio as well as many other Florence treasures.