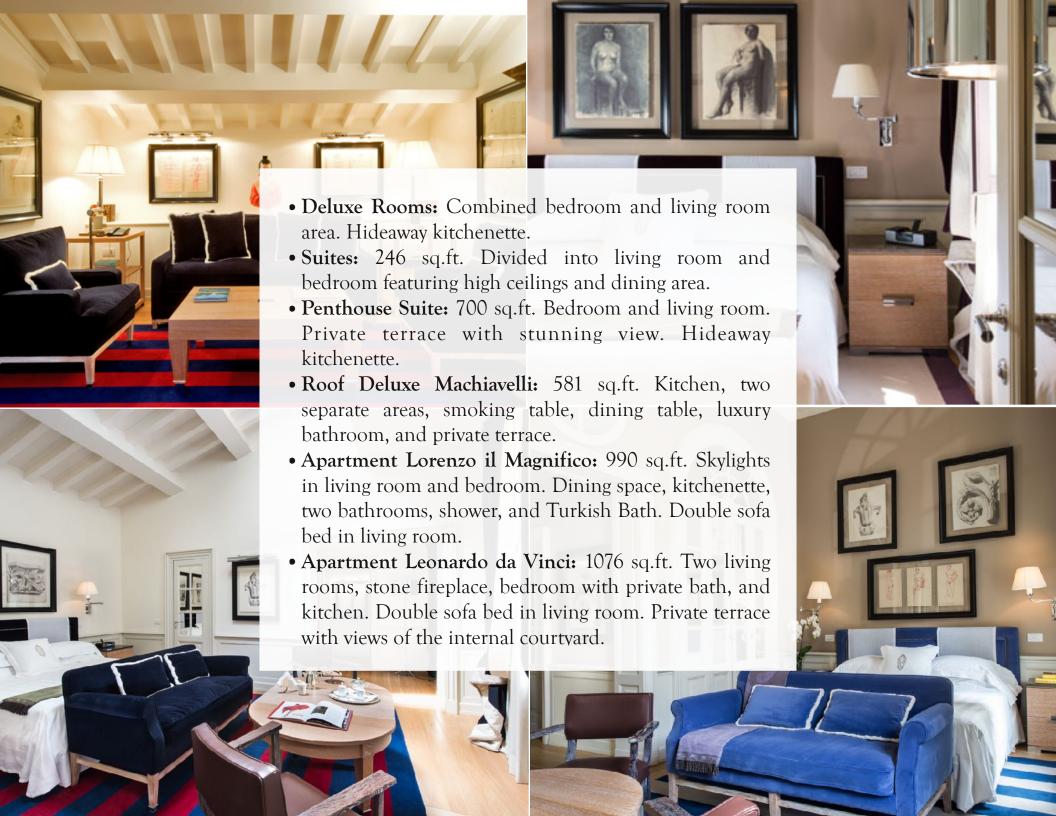

The Leonardo da Vinci Premier Suite features a 23 square meter terrace facing the inside courtyard of the hotel and features medieval fireplaces built of restored stone as well as a well-equipped kitchen.

The Lorenzo il Magnifico Premier Suite has the feeling of a private home with a double bedroom, two independent baths including a Turkish bath in one, and a equipped modern kitchen behind a false glass door.

The Penthouse Suite is filled with sunlight, giving the impression that the room is draped in gold. This suite features a private terrace offering a unique panorama of Florence.

Palazzo Vecchietti is located only a 10 minute stroll from the Uffizi and the Palazzo Vecchio as well as many other Florence treasures.