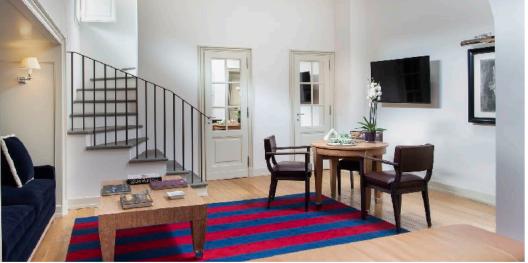

The Leonardo da Vinci Premier Suite features a 23 square meter terrace facing the inside courtyard of the hotel and features medieval fireplaces built of restored stone as well as a well-equipped kitchen.