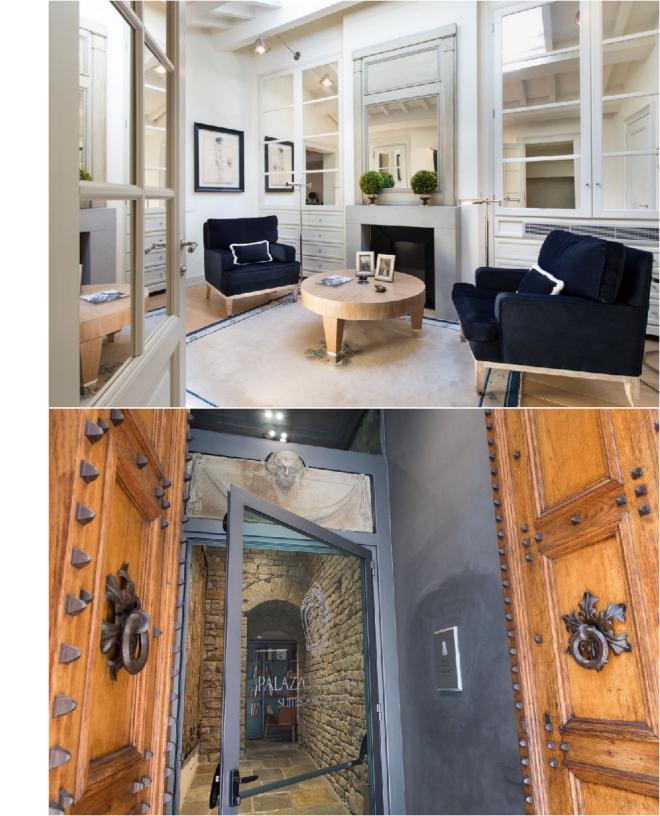

The Lorenzo il Magnifico Premier Suite has the feeling of a private home with a double bedroom, two independent baths including a Turkish bath in one, and a equipped modern kitchen behind a false glass door.