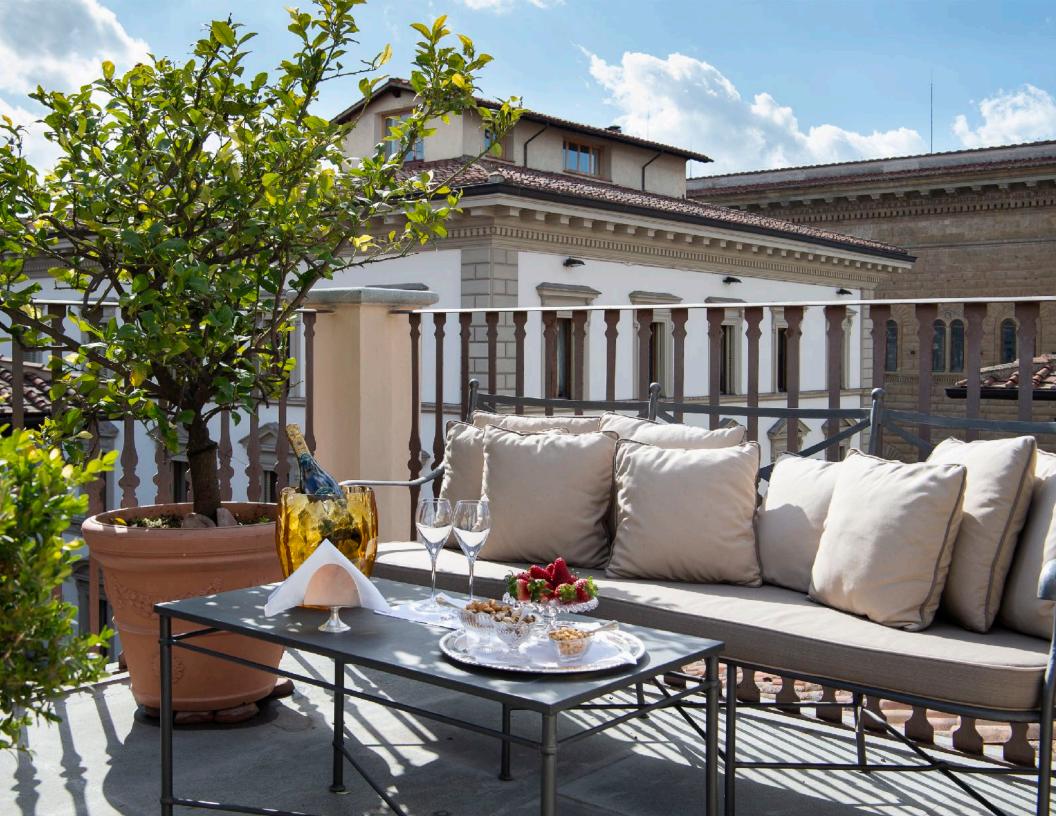

The Penthouse Suite is filled with sunlight, giving the impression that the room is draped in gold. This suite features a private terrace offering a unique panorama of Florence.

Palazzo Vecchietti is located only a 10 minute stroll from the Uffizi and the Palazzo Vecchio as well as many other