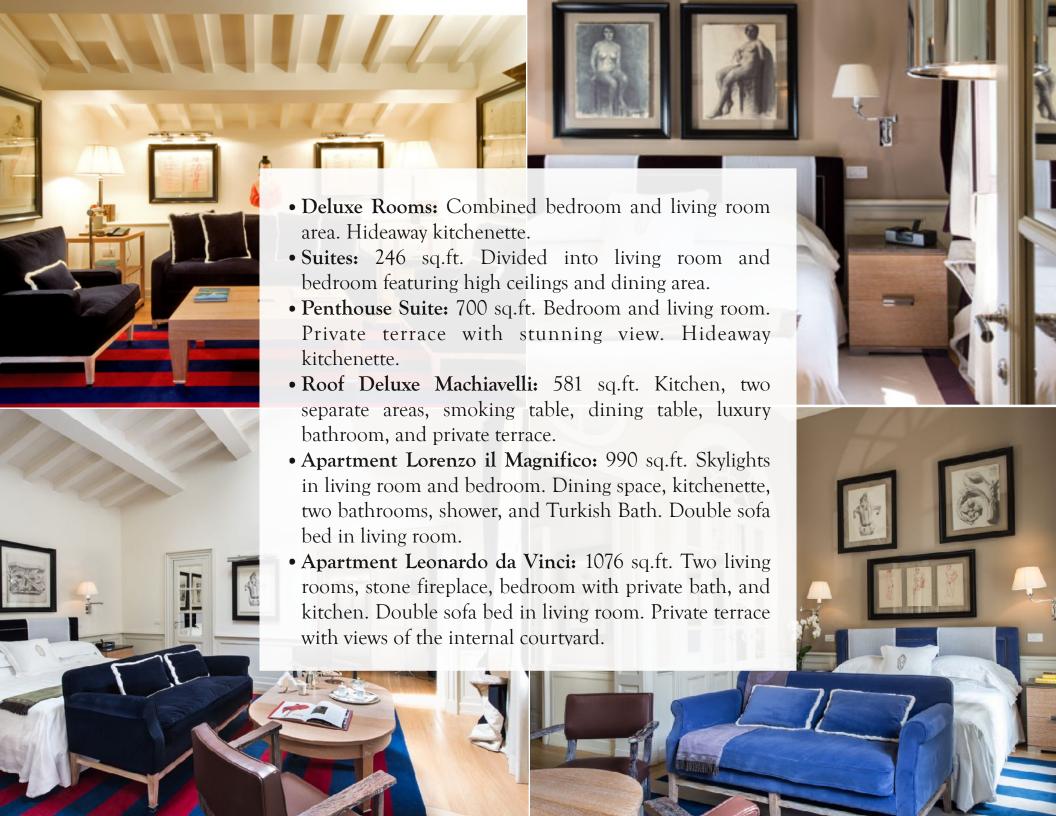

The Leonardo da Vinci Premier Suite features a 23 square meter terrace facing the inside courtyard of the hotel and features medieval fireplaces built of restored stone as well as a well-equipped kitchen.

The Lorenzo il Magnifico Premier Suite has the feeling of a private home with a double bedroom, two independent baths including a Turkish bath in one, and a equipped modern kitchen behind a false glass door.

The Penthouse Suite is filled with sunlight, giving the impression that the room is draped in gold. This suite features a private terrace offering a unique panorama of Florence.

Palazzo Vecchietti is located only a 10 minute stroll from the Uffizi and the Palazzo Vecchio as well as many other