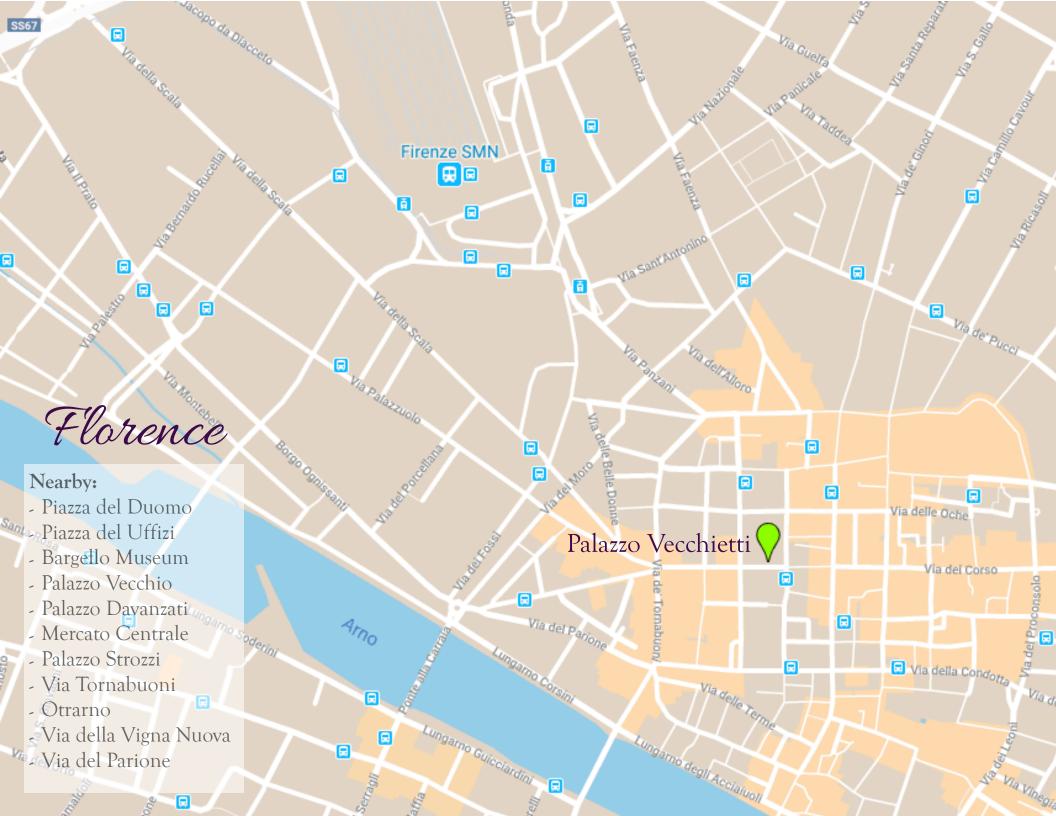

The Penthouse Suite is filled with sunlight, giving the impression that the room is draped in gold. This suite features a private terrace offering a unique panorama of Florence.

Palazzo Vecchietti is located only a 10 minute stroll from the Uffizi and the Palazzo Vecchio as well as many other