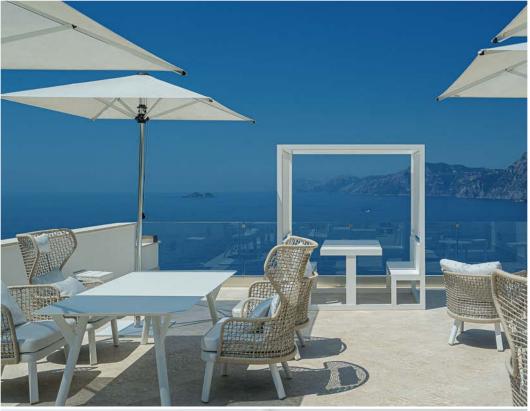

## **FACILITIES & AMENITIES**

- 37 Guest Rooms & Suites
- Complimentary shuttle bus service to and from Positano (approx. 10 minute ride)
- "Un Piano Nel Cielo" a la carte restaurant
- Marrakech Bar & The SeascapeTerrace for cocktails and snacks
- Access to the Beach Club, reachable by elevator and
  200+ steps with stunning views of the sea
- Outdoor swimming pool with sun-deck and loungers
- Fitness Center fully equipped with state of the art equipment, personal trainer, heated indoor pool, and sauna
- Spa with 3 treatment rooms and outdoor terrace for preand post-treatment
- Private "Master Angelina" boat for unforgettable trips along the Amalfi Coast and the Isle of Capri
- Dedicated personal concierge team
- Children welcome aged 12+