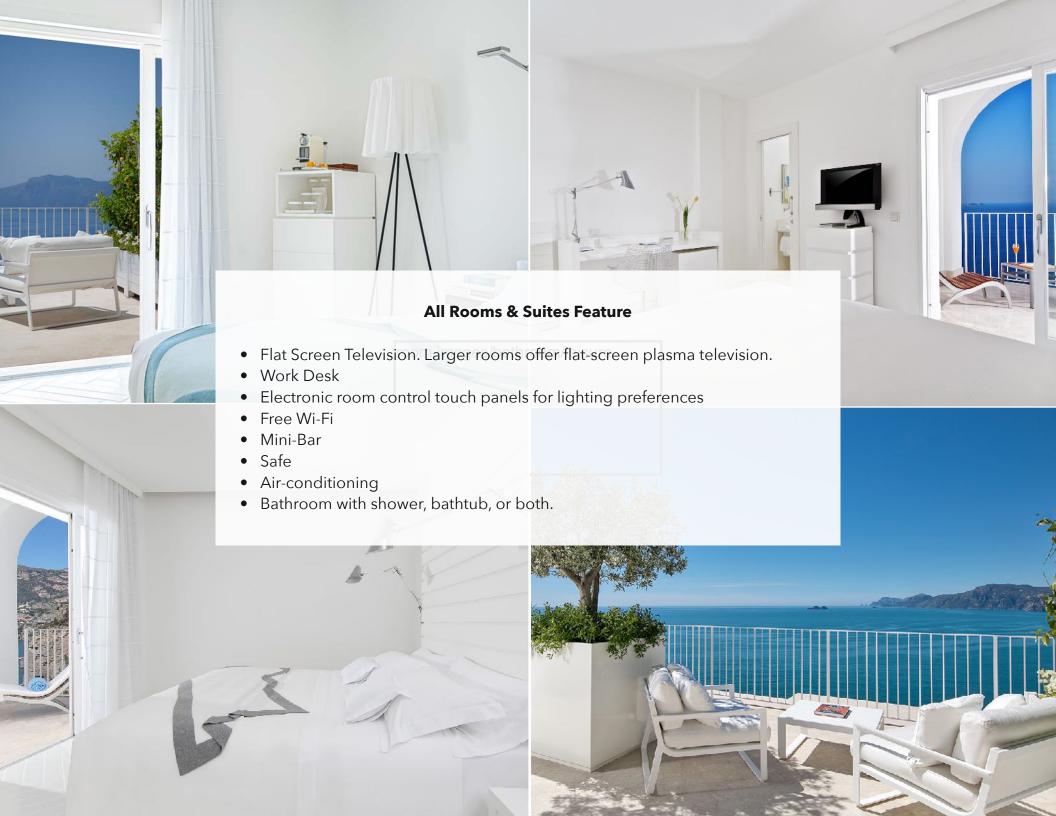

- **Single Sea View** French bed for 1. Small private balcony with front sea view.
- **Classic Room** Either window sea view or small balcony with partial sea view.
- Canopy Room Canopy bed. Floor-to-ceiling windows with sea views of Positano
- **Romantic Sea View** Private railing balcony with chairs and table with front sea view. King bed.
- **Relaxing Sea View** Walled balcony with front sea view with sun-loungers. King bed.
- Terrace Sea View Large sea-facing terrace with sun loungers, umbrellas, table, and chairs. King bed.
- Deluxe Corner Sea View: Located on the 1st floor with living room and balcony with sea view. Walkin closet. Bath with tub and shower.
- **Grand de Luxe Sea View** On hotel's top floor. Private terrace with stunning sea views, sunloungers, umbrella, table, and chairs. King bed.
- **Eaudesea Experience** Converted from fisherman's houses. Located by La Gavitella Beach. Shared sea view outdoor space with sun-beds and umbrellas.
- **Angelina Suite** the most exclusive choice, located on the top floor. Private terrace. Oversized bath. Premium accessories.
- Azure Suite the newest suite addition located on the 2nd floor. Large terrace w/ spectacular views.
   Oversized bath and walk-in closet.