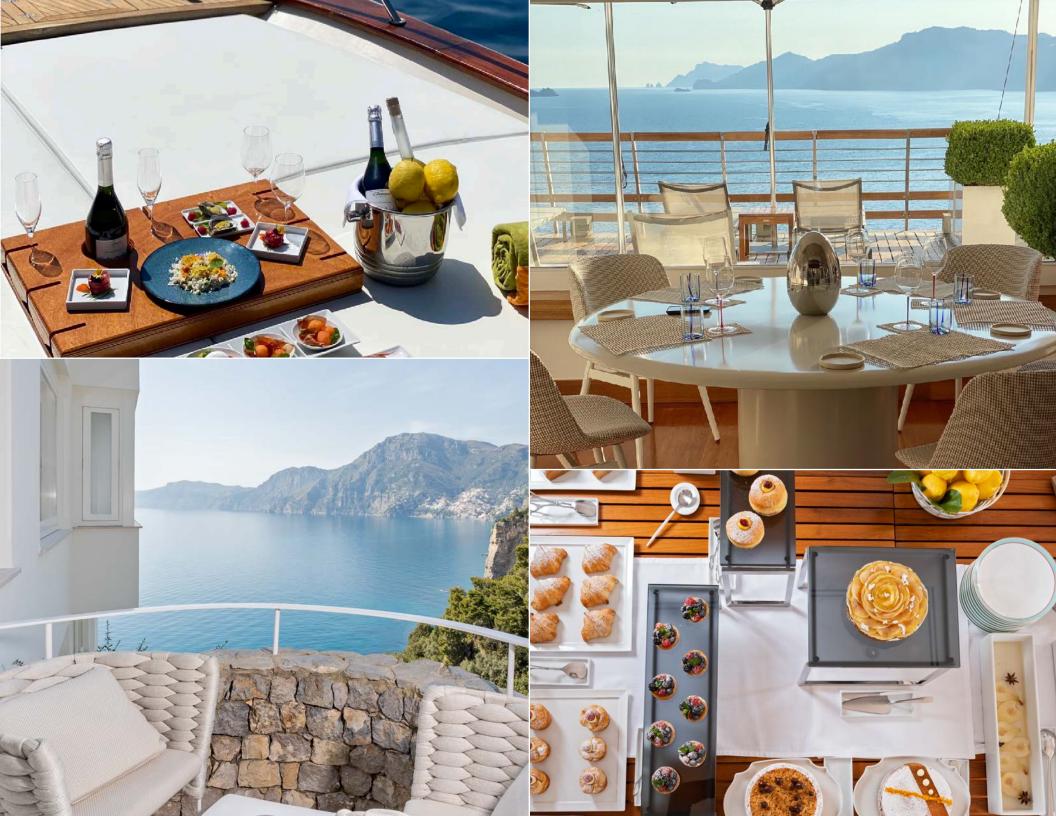

Spectacularly set along the sheer-sided Amalfi Coast, Casa Angelina overlooks miles of blue Mediterranean sea from its cliff-edge perch in Praiano, the "Authentic Amalfi Coast." Knockout views are matched by cool interiors in this hip little 5-star hideaway. Minimalistic design is offset by flashes of brilliant color and Murano glass sculptures. The hotel's 37 rooms and suites are spacious, light-filled, cool, and calm. Dining in this dream location is undeniably a treat - "Un Piano Nel Cielo" offers territorial gastronomy with a gourmet makeover in a dramatic rooftop setting. This one of a kind boutique hotel is truly a gem tucked away in one of Italy's most stunning settings.

## **FACILITIES & AMENITIES**

- 37 Guest Rooms & Suites
- Complimentary shuttle bus service to and from Positano (approx. 10 minute ride)
- "Un Piano Nel Cielo" a la carte restaurant
- Marrakech Bar & The SeascapeTerrace for cocktails and snacks
- Access to the Beach Club, reachable by elevator and
  200+ steps with stunning views of the sea
- Outdoor swimming pool with sun-deck and loungers
- Fitness Center fully equipped with state of the art equipment, personal trainer, heated indoor pool, and sauna
- Spa with 3 treatment rooms and outdoor terrace for preand post-treatment
- Private "Master Angelina" boat for unforgettable trips along the Amalfi Coast and the Isle of Capri
- Dedicated personal concierge team
- Children welcome aged 12+