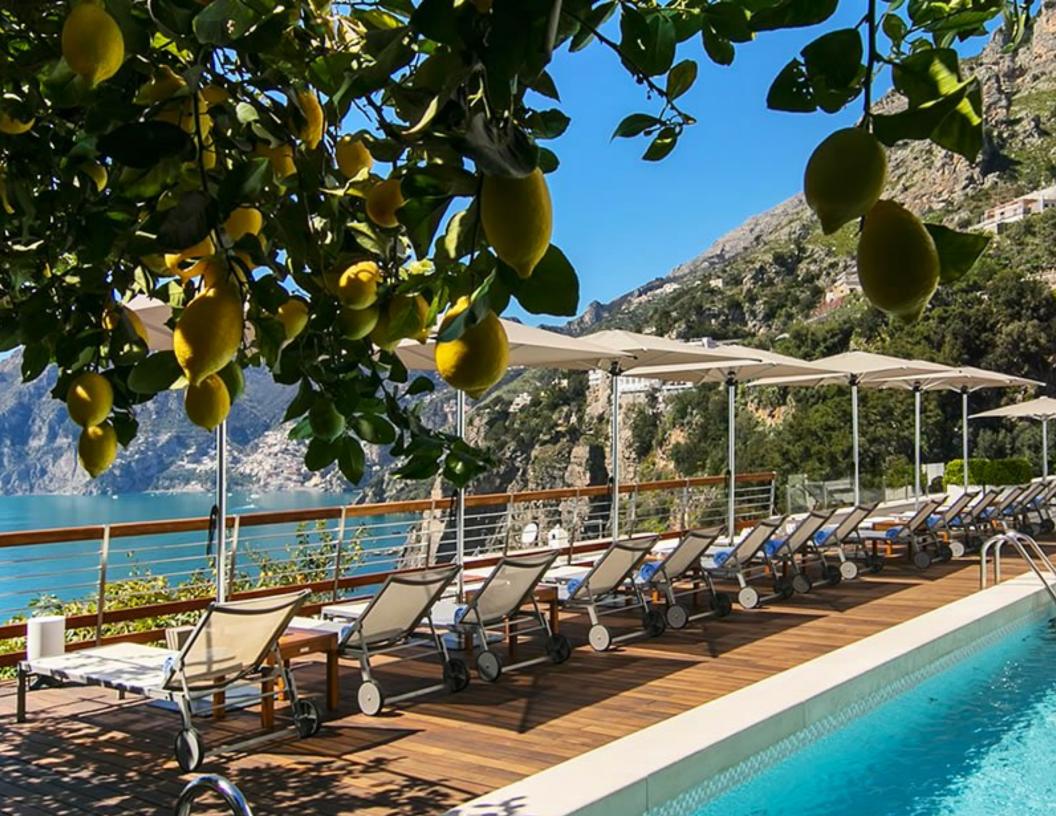

Spectacularly set along the sheer-sided Amalfi Coast, Casa Angelina overlooks miles of blue Mediterranean sea from its cliff-edge perch in Praiano, the "Authentic Amalfi Coast." Knockout views are matched by cool interiors in this hip little 5-star hideaway. Minimalistic design is offset by flashes of brilliant color and Murano glass sculptures. The hotel's 37 rooms and suites are spacious, light-filled, cool, and calm. Dining in this dream location is undeniably a treat - "Un Piano Nel Cielo" offers territorial gastronomy with a gourmet makeover in a dramatic rooftop setting. This one of a kind boutique hotel is truly a gem tucked away in one of Italy's most stunning settings.

## **FACILITIES & AMENITIES**

- 37 Guest Rooms & Suites
- Complimentary shuttle bus service to and from Positano (approx. 10 minute ride)
- "Un Piano Nel Cielo" a la carte restaurant
- Marrakech Bar & The SeascapeTerrace for cocktails and snacks
- Access to the Beach Club, reachable by elevator and
  200+ steps with stunning views of the sea
- Outdoor swimming pool with sun-deck and loungers
- Fitness Center fully equipped with state of the art equipment, personal trainer, heated indoor pool, and sauna
- Spa with 3 treatment rooms and outdoor terrace for preand post-treatment
- Private "Master Angelina" boat for unforgettable trips along the Amalfi Coast and the Isle of Capri
- Dedicated personal concierge team
- Children welcome aged 12+