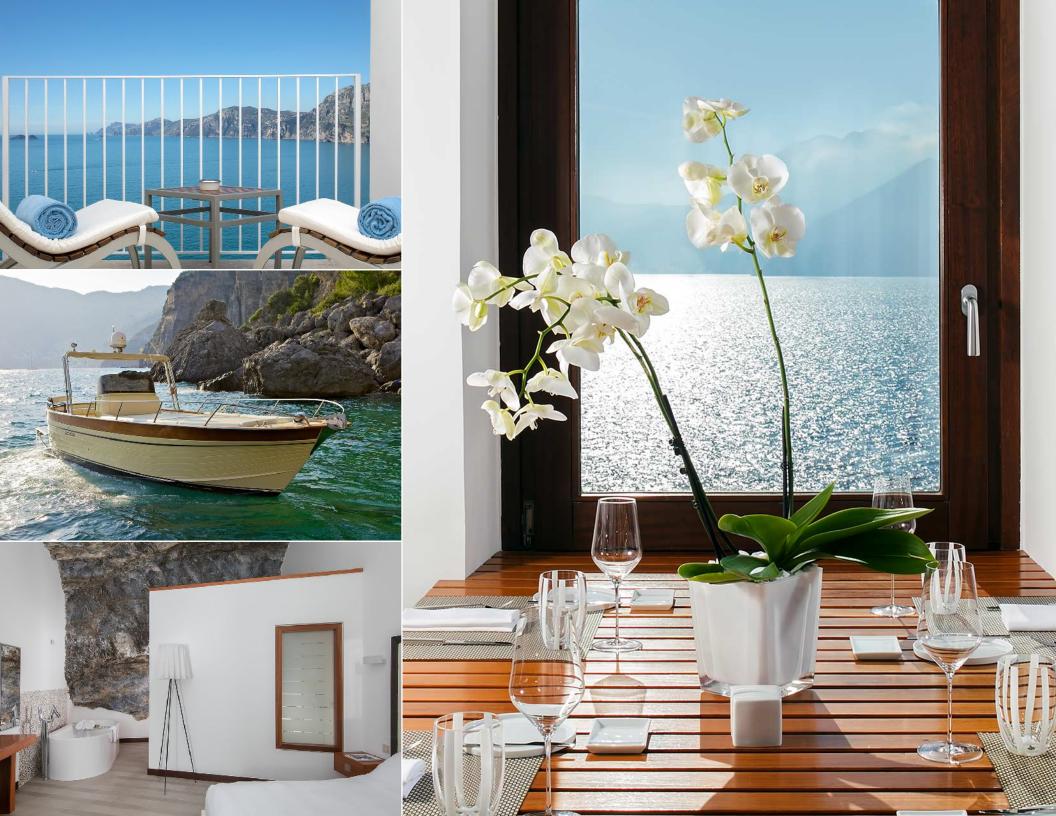

Spectacularly set along the sheer-sided Amalfi Coast, Casa Angelina overlooks miles of blue Mediterranean sea from its cliff-edge perch in Praiano, the "Authentic Amalfi Coast." Knockout views are matched by cool interiors in this hip little 5-star hideaway. Minimalistic design is offset by flashes of brilliant color and Murano glass sculptures. The hotel's 37 rooms and suites are spacious, light-filled, cool, and calm. Dining in this dream location is undeniably a treat - "Un Piano Nel Cielo" offers territorial gastronomy with a gourmet makeover in a dramatic rooftop setting. This one of a kind boutique hotel is truly a gem tucked away in one of Italy's most stunning settings.

## **FACILITIES & AMENITIES**

- 37 Guest Rooms & Suites
- Complimentary shuttle bus service to and from Positano (approx. 10 minute ride)
- "Un Piano Nel Cielo" a la carte restaurant
- Marrakech Bar & The SeascapeTerrace for cocktails and snacks
- Access to the Beach Club, reachable by elevator and
  200+ steps with stunning views of the sea
- Outdoor swimming pool with sun-deck and loungers
- Fitness Center fully equipped with state of the art equipment, personal trainer, heated indoor pool, and sauna
- Spa with 3 treatment rooms and outdoor terrace for preand post-treatment
- Private "Master Angelina" boat for unforgettable trips along the Amalfi Coast and the Isle of Capri
- Dedicated personal concierge team
- Children welcome aged 12+