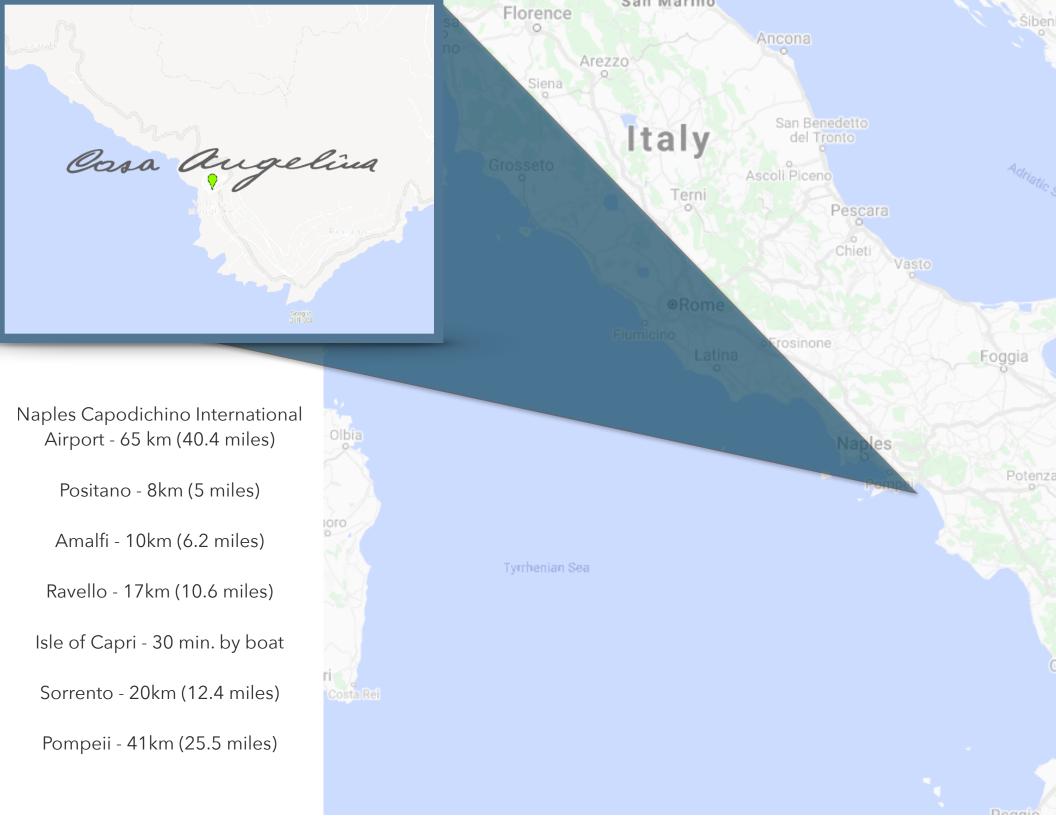

Spectacularly set along the sheer-sided Amalfi Coast, Casa Angelina overlooks miles of blue Mediterranean sea from its cliff-edge perch in Praiano, the "Authentic Amalfi Coast." Knockout views are matched by cool interiors in this hip little 5-star hideaway. Minimalistic design is offset by flashes of brilliant color and Murano glass sculptures. The hotel's 37 rooms and suites are spacious, light-filled, cool, and calm. Dining in this dream location is undeniably a treat - "Un Piano Nel Cielo" offers territorial gastronomy with a gourmet makeover in a dramatic rooftop setting. This one of a kind boutique hotel is truly a gem tucked away in one of Italy's most stunning settings.