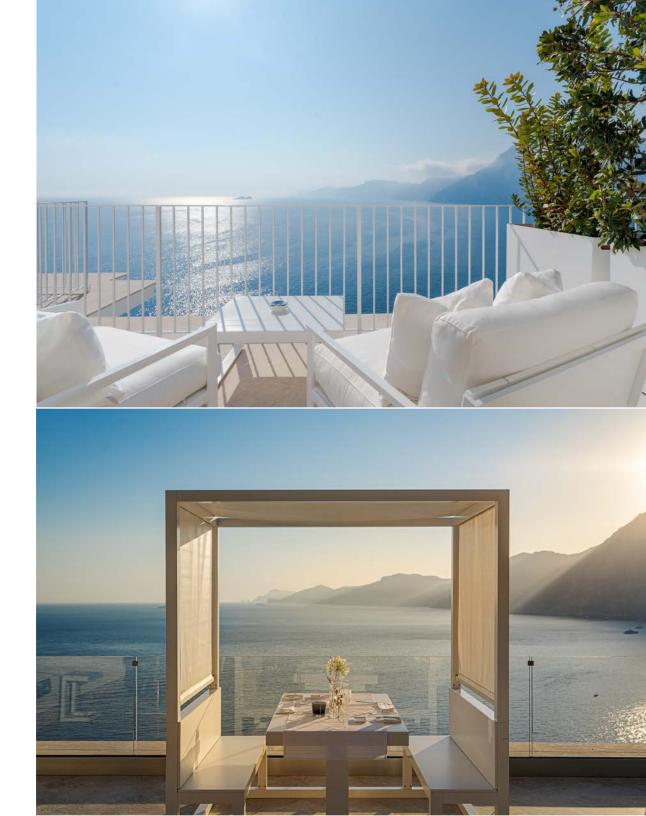

Spectacularly set along the sheer-sided Amalfi Coast, Casa Angelina overlooks miles of blue Mediterranean sea from its cliff-edge perch in Praiano, the "Authentic Amalfi Coast." Knockout views are matched by cool interiors in this hip little 5-star hideaway. Minimalistic design is offset by flashes of brilliant color and Murano glass sculptures. The hotel's 37 rooms and suites are spacious, light-filled, cool, and calm. Dining in this dream location is undeniably a treat - "Un Piano Nel Cielo" offers territorial gastronomy with a gourmet makeover in a dramatic rooftop setting. This one of a kind boutique hotel is truly a gem tucked away in one of Italy's most stunning settings.

## **FACILITIES & AMENITIES**

- 37 Guest Rooms & Suites
- Complimentary shuttle bus service to and from Positano (approx. 10 minute ride)
- "Un Piano Nel Cielo" a la carte restaurant
- Marrakech Bar & The SeascapeTerrace for cocktails and snacks
- Access to the Beach Club, reachable by elevator and
  200+ steps with stunning views of the sea
- Outdoor swimming pool with sun-deck and loungers
- Fitness Center fully equipped with state of the art equipment, personal trainer, heated indoor pool, and sauna
- Spa with 3 treatment rooms and outdoor terrace for preand post-treatment
- Private "Master Angelina" boat for unforgettable trips along the Amalfi Coast and the Isle of Capri
- Dedicated personal concierge team
- Children welcome aged 12+