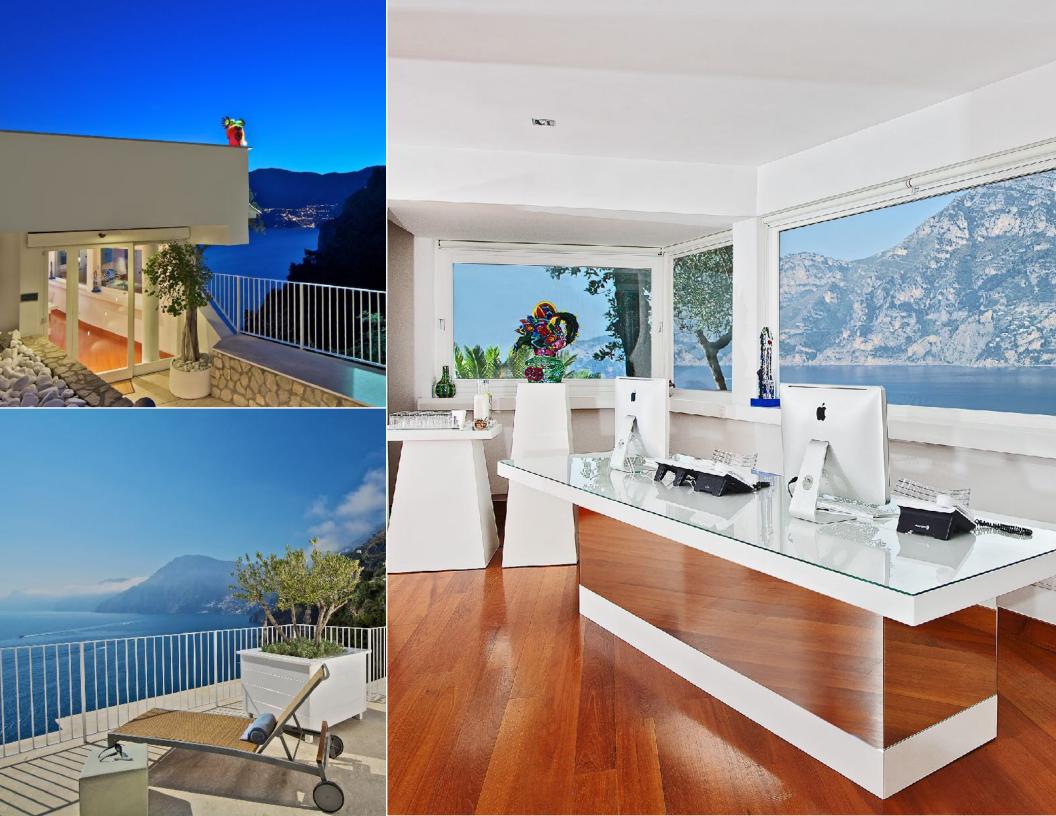

Spectacularly set along the sheer-sided Amalfi Coast, Casa Angelina overlooks miles of blue Mediterranean sea from its cliff-edge perch in Praiano, the "Authentic Amalfi Coast." Knockout views are matched by cool interiors in this hip little 5-star hideaway. Minimalistic design is offset by flashes of brilliant color and Murano glass sculptures. The hotel's 37 rooms and suites are spacious, light-filled, cool, and calm. Dining in this dream location is undeniably a treat - "Un Piano Nel Cielo" offers territorial gastronomy with a gourmet makeover in a dramatic rooftop setting. This one of a kind boutique hotel is truly a gem tucked away in one of Italy's most stunning settings.

## **FACILITIES & AMENITIES**

- 37 Guest Rooms & Suites
- Complimentary shuttle bus service to and from Positano (approx. 10 minute ride)
- "Un Piano Nel Cielo" a la carte restaurant
- Marrakech Bar & The SeascapeTerrace for cocktails and snacks
- Access to the Beach Club, reachable by elevator and
  200+ steps with stunning views of the sea
- Outdoor swimming pool with sun-deck and loungers
- Fitness Center fully equipped with state of the art equipment, personal trainer, heated indoor pool, and sauna
- Spa with 3 treatment rooms and outdoor terrace for preand post-treatment
- Private "Master Angelina" boat for unforgettable trips along the Amalfi Coast and the Isle of Capri
- Dedicated personal concierge team
- Children welcome aged 12+