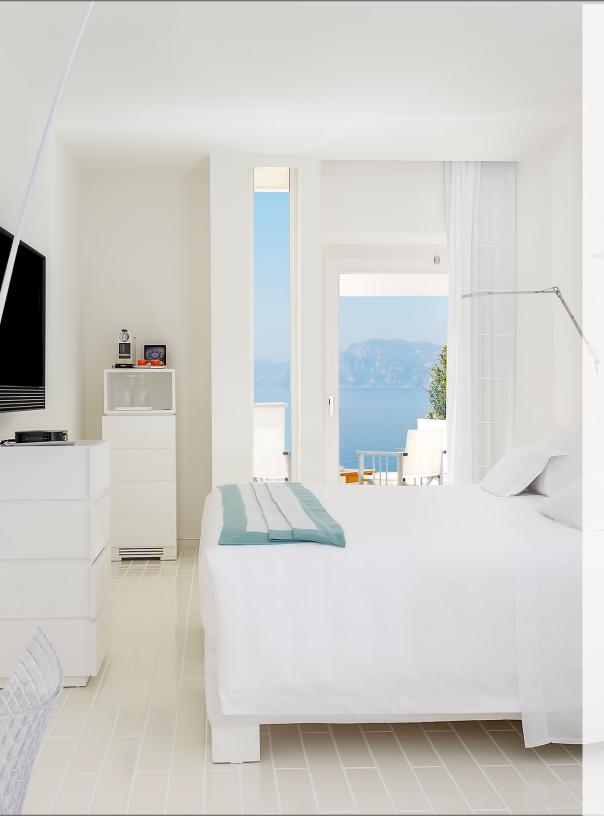

- **Single Sea View** French bed for 1. Small private balcony with front sea view.
- **Classic Room** Either window sea view or small balcony with partial sea view.
- Canopy Room Canopy bed. Floor-to-ceiling windows with sea views of Positano
- **Romantic Sea View** Private railing balcony with chairs and table with front sea view. King bed.
- **Relaxing Sea View** Walled balcony with front sea view with sun-loungers. King bed.
- Terrace Sea View Large sea-facing terrace with sun loungers, umbrellas, table, and chairs. King bed.
- Deluxe Corner Sea View: Located on the 1st floor with living room and balcony with sea view. Walkin closet. Bath with tub and shower.
- **Grand de Luxe Sea View** On hotel's top floor. Private terrace with stunning sea views, sunloungers, umbrella, table, and chairs. King bed.
- **Eaudesea Experience** Converted from fisherman's houses. Located by La Gavitella Beach. Shared sea view outdoor space with sun-beds and umbrellas.
- **Angelina Suite** the most exclusive choice, located on the top floor. Private terrace. Oversized bath. Premium accessories.
- Azure Suite the newest suite addition located on the 2nd floor. Large terrace w/ spectacular views.
   Oversized bath and walk-in closet.