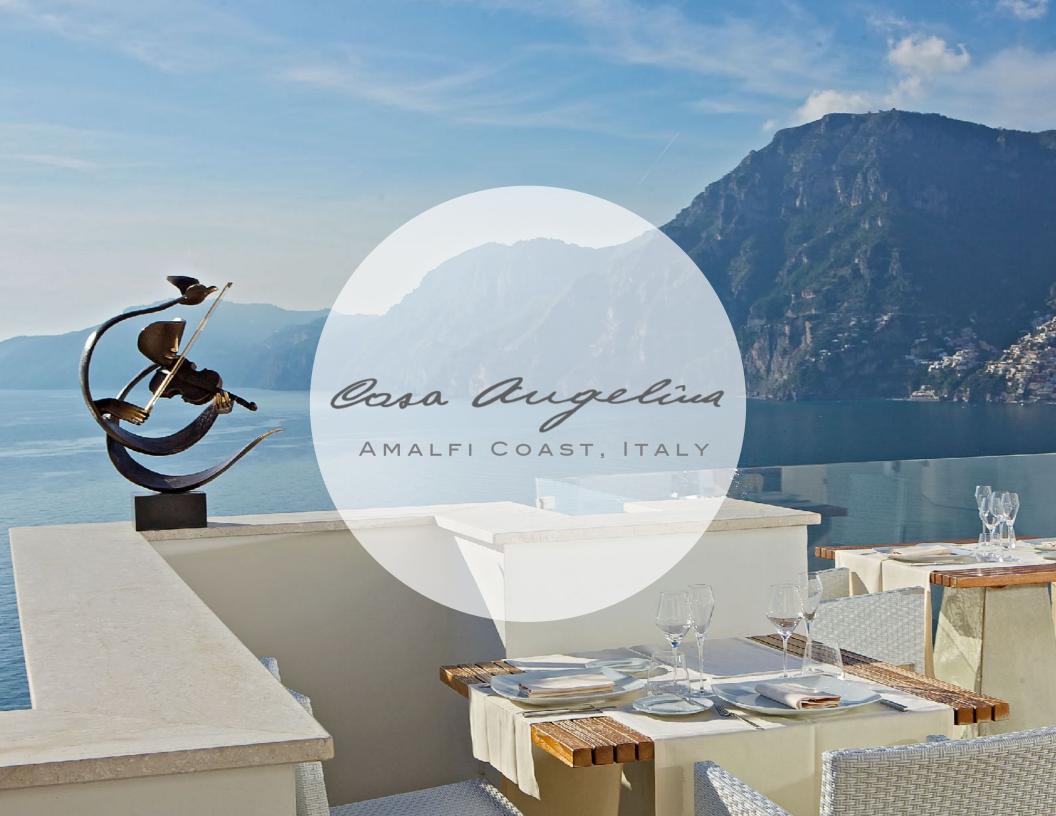

Spectacularly set along the sheer-sided Amalfi Coast, Casa Angelina overlooks miles of blue Mediterranean sea from its cliff-edge perch in Praiano, the "Authentic Amalfi Coast." Knockout views are matched by cool interiors in this hip little 5-star hideaway. Minimalistic design is offset by flashes of brilliant color and Murano glass sculptures. The hotel's 37 rooms and suites are spacious, light-filled, cool, and calm. Dining in this dream location is undeniably a treat - "Un Piano Nel Cielo" offers territorial gastronomy with a gourmet makeover in a dramatic rooftop setting. This one of a kind boutique hotel is truly a gem tucked away in one of Italy's most stunning settings.