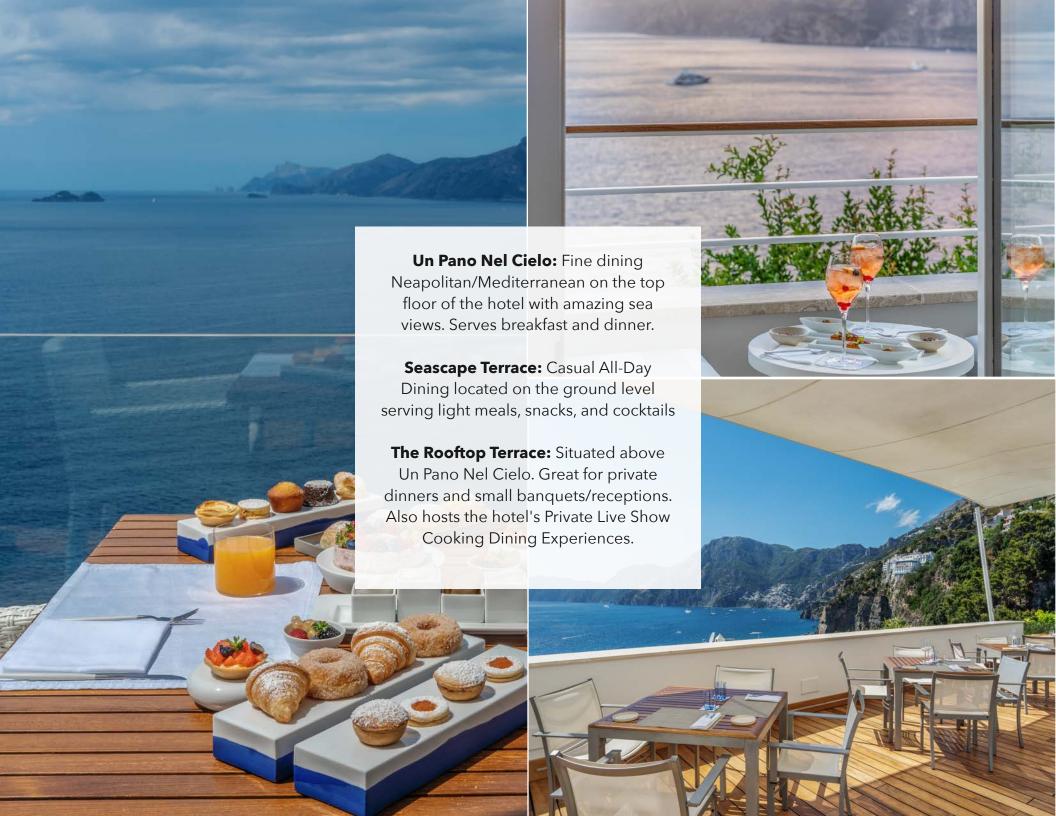

Spectacularly set along the sheer-sided Amalfi Coast, Casa Angelina overlooks miles of blue Mediterranean sea from its cliff-edge perch in Praiano, the "Authentic Amalfi Coast." Knockout views are matched by cool interiors in this hip little 5-star hideaway. Minimalistic design is offset by flashes of brilliant color and Murano glass sculptures. The hotel's 37 rooms and suites are spacious, light-filled, cool, and calm. Dining in this dream location is undeniably a treat - "Un Piano Nel Cielo" offers territorial gastronomy with a gourmet makeover in a dramatic rooftop setting. This one of a kind boutique hotel is truly a gem tucked away in one of Italy's most stunning settings.

## **FACILITIES & AMENITIES**

- 37 Guest Rooms & Suites
- Complimentary shuttle bus service to and from Positano (approx. 10 minute ride)
- "Un Piano Nel Cielo" a la carte restaurant
- Marrakech Bar & The SeascapeTerrace for cocktails and snacks
- Access to the Beach Club, reachable by elevator and
  200+ steps with stunning views of the sea
- Outdoor swimming pool with sun-deck and loungers
- Fitness Center fully equipped with state of the art equipment, personal trainer, heated indoor pool, and sauna
- Spa with 3 treatment rooms and outdoor terrace for preand post-treatment
- Private "Master Angelina" boat for unforgettable trips along the Amalfi Coast and the Isle of Capri
- Dedicated personal concierge team
- Children welcome aged 12+