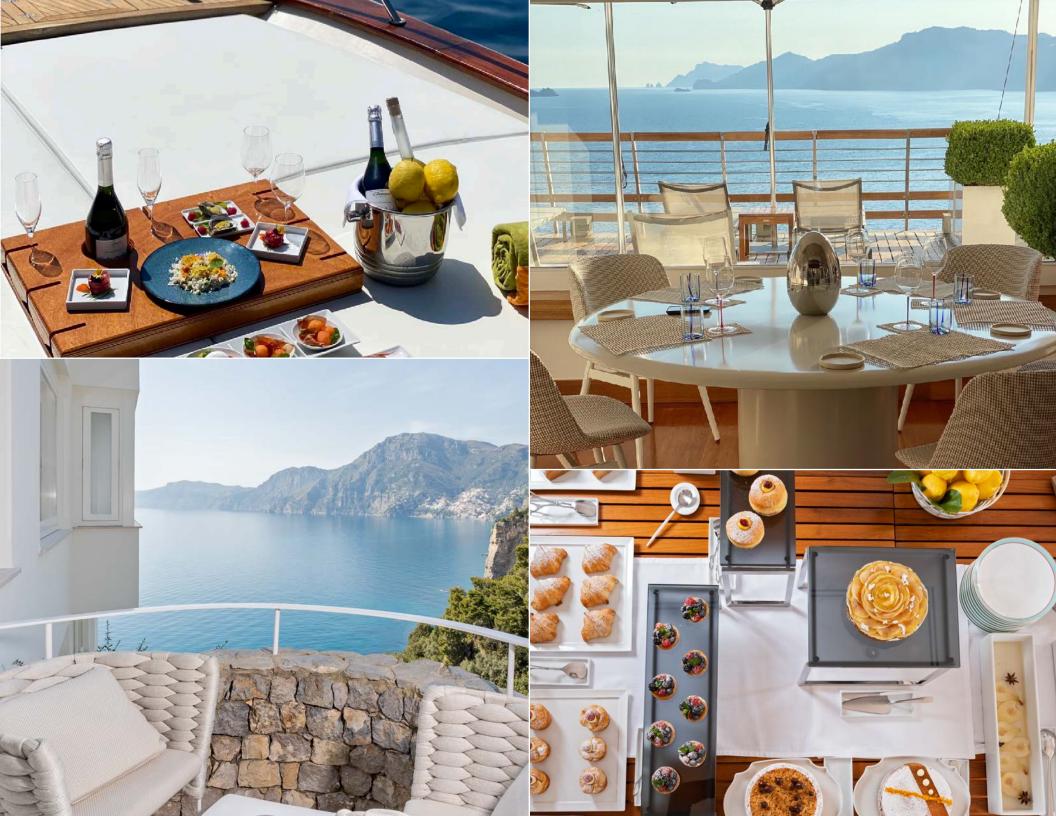

## **FACILITIES & AMENITIES**

- 37 Guest Rooms & Suites
- Complimentary shuttle bus service to and from Positano (approx. 10 minute ride)
- "Un Piano Nel Cielo" a la carte restaurant
- Marrakech Bar & The SeascapeTerrace for cocktails and snacks
- Access to the Beach Club, reachable by elevator and
  200+ steps with stunning views of the sea
- Outdoor swimming pool with sun-deck and loungers
- Fitness Center fully equipped with state of the art equipment, personal trainer, heated indoor pool, and sauna
- Spa with 3 treatment rooms and outdoor terrace for preand post-treatment
- Private "Master Angelina" boat for unforgettable trips along the Amalfi Coast and the Isle of Capri
- Dedicated personal concierge team
- Children welcome aged 12+