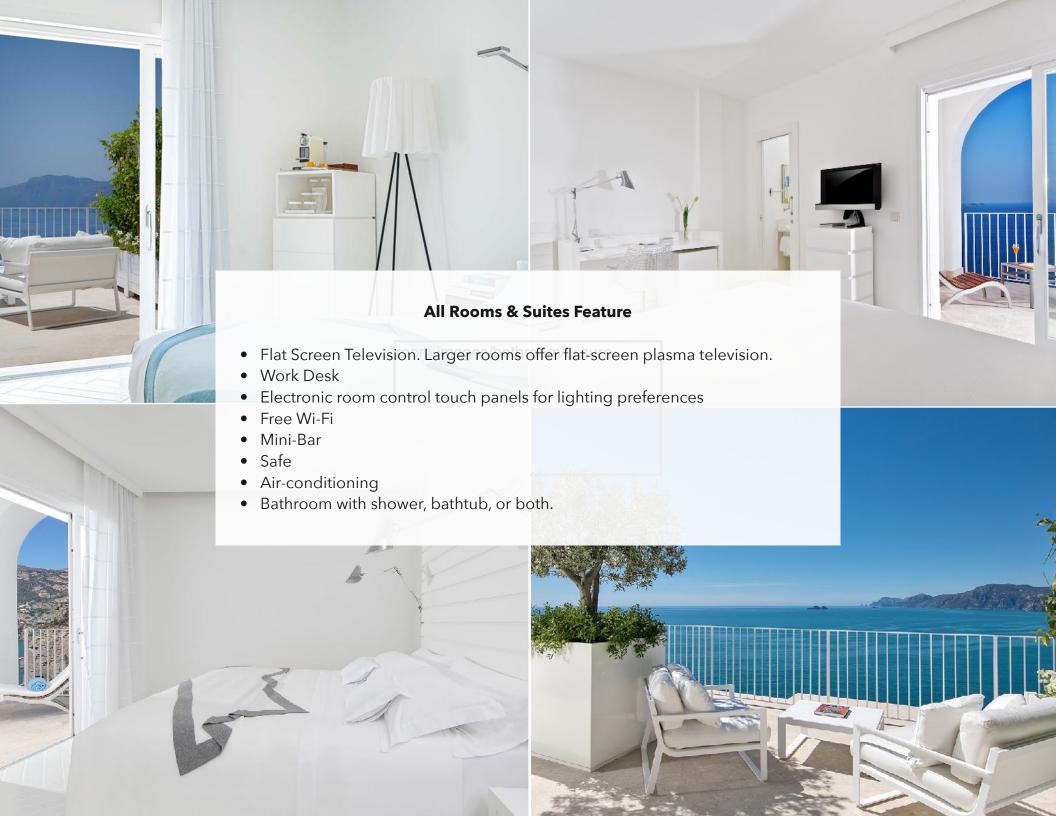

## **FACILITIES & AMENITIES**

- 37 Guest Rooms & Suites
- Complimentary shuttle bus service to and from Positano (approx. 10 minute ride)
- "Un Piano Nel Cielo" a la carte restaurant
- Marrakech Bar & The SeascapeTerrace for cocktails and snacks
- Access to the Beach Club, reachable by elevator and
  200+ steps with stunning views of the sea
- Outdoor swimming pool with sun-deck and loungers
- Fitness Center fully equipped with state of the art equipment, personal trainer, heated indoor pool, and sauna
- Spa with 3 treatment rooms and outdoor terrace for preand post-treatment
- Private "Master Angelina" boat for unforgettable trips along the Amalfi Coast and the Isle of Capri
- Dedicated personal concierge team
- Children welcome aged 12+

- **Single Sea View** French bed for 1. Small private balcony with front sea view.
- **Classic Room** Either window sea view or small balcony with partial sea view.
- Canopy Room Canopy bed. Floor-to-ceiling windows with sea views of Positano
- **Romantic Sea View** Private railing balcony with chairs and table with front sea view. King bed.
- **Relaxing Sea View** Walled balcony with front sea view with sun-loungers. King bed.
- Terrace Sea View Large sea-facing terrace with sun loungers, umbrellas, table, and chairs. King bed.
- Deluxe Corner Sea View: Located on the 1st floor with living room and balcony with sea view. Walkin closet. Bath with tub and shower.
- **Grand de Luxe Sea View** On hotel's top floor. Private terrace with stunning sea views, sunloungers, umbrella, table, and chairs. King bed.
- **Eaudesea Experience** Converted from fisherman's houses. Located by La Gavitella Beach. Shared sea view outdoor space with sun-beds and umbrellas.
- **Angelina Suite** the most exclusive choice, located on the top floor. Private terrace. Oversized bath. Premium accessories.
- Azure Suite the newest suite addition located on the 2nd floor. Large terrace w/ spectacular views.
   Oversized bath and walk-in closet.