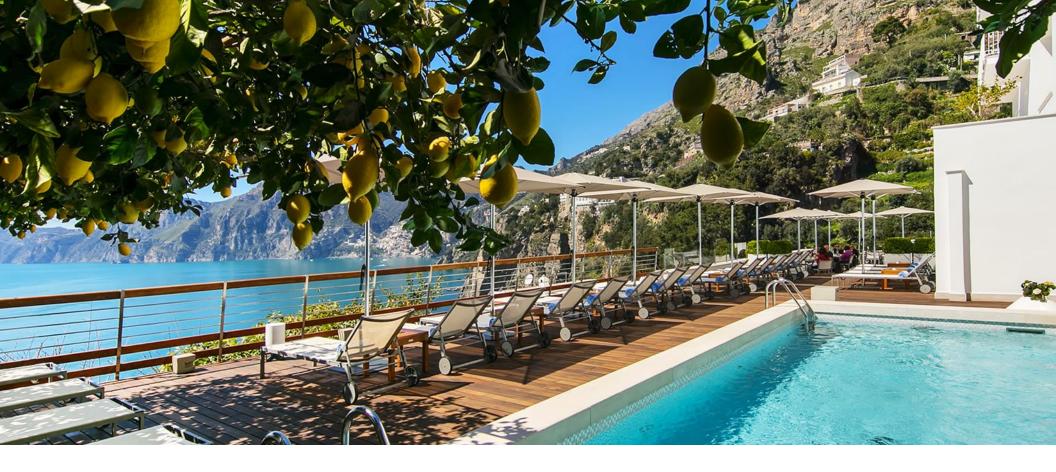

## **FACILITIES & AMENITIES**

- 37 Guest Rooms & Suites
- Complimentary shuttle bus service to and from Positano (approx. 10 minute ride)
- "Un Piano Nel Cielo" a la carte restaurant
- Marrakech Bar & The SeascapeTerrace for cocktails and snacks
- Access to the Beach Club, reachable by elevator and
  200+ steps with stunning views of the sea
- Outdoor swimming pool with sun-deck and loungers
- Fitness Center fully equipped with state of the art equipment, personal trainer, heated indoor pool, and sauna
- Spa with 3 treatment rooms and outdoor terrace for preand post-treatment
- Private "Master Angelina" boat for unforgettable trips along the Amalfi Coast and the Isle of Capri
- Dedicated personal concierge team
- Children welcome aged 12+