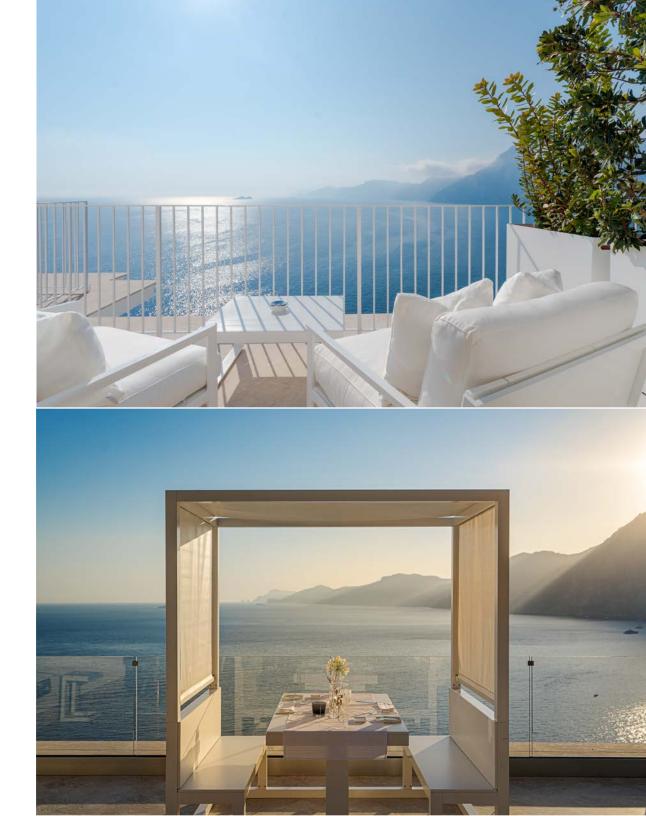

## **FACILITIES & AMENITIES**

- 37 Guest Rooms & Suites
- Complimentary shuttle bus service to and from Positano (approx. 10 minute ride)
- "Un Piano Nel Cielo" a la carte restaurant
- Marrakech Bar & The SeascapeTerrace for cocktails and snacks
- Access to the Beach Club, reachable by elevator and
  200+ steps with stunning views of the sea
- Outdoor swimming pool with sun-deck and loungers
- Fitness Center fully equipped with state of the art equipment, personal trainer, heated indoor pool, and sauna
- Spa with 3 treatment rooms and outdoor terrace for preand post-treatment
- Private "Master Angelina" boat for unforgettable trips along the Amalfi Coast and the Isle of Capri
- Dedicated personal concierge team
- Children welcome aged 12+