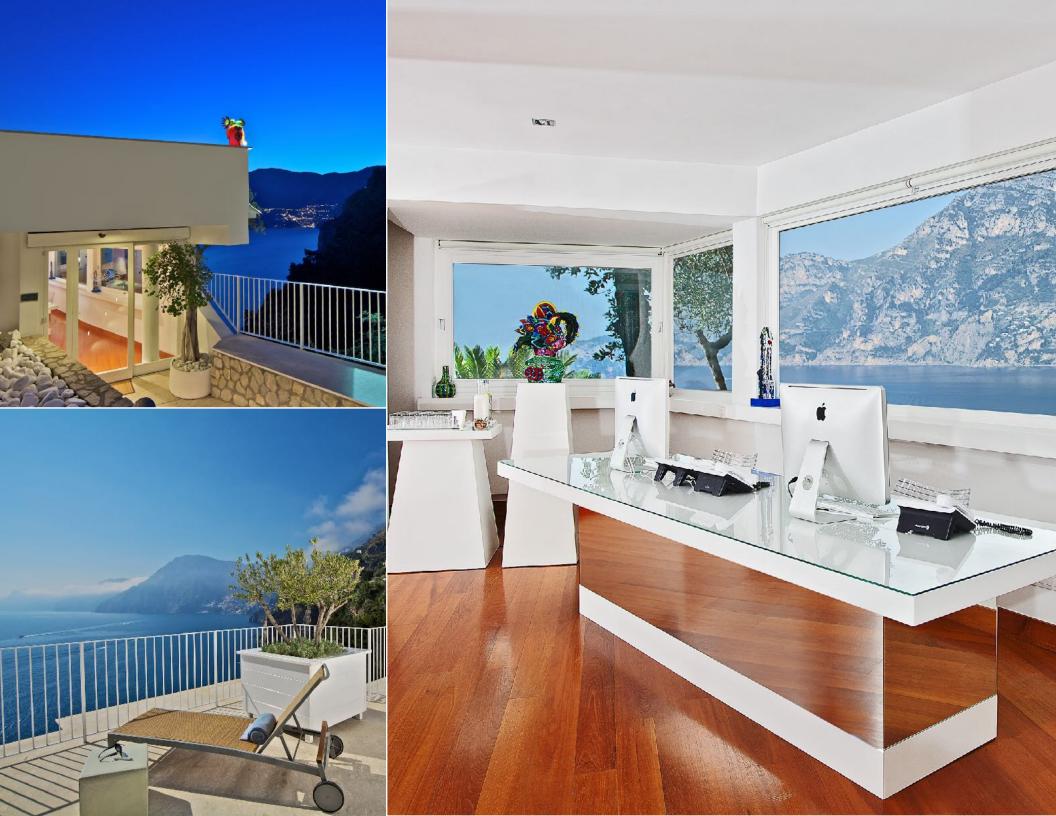

Spectacularly set along the sheer-sided Amalfi Coast, Casa Angelina overlooks miles of blue Mediterranean sea from its cliff-edge perch in Praiano, the "Authentic Amalfi Coast." Knockout views are matched by cool interiors in this hip little 5-star hideaway. Minimalistic design is offset by flashes of brilliant color and Murano glass sculptures. The hotel's 37 rooms and suites are spacious, light-filled, cool, and calm. Dining in this dream location is undeniably a treat - "Un Piano Nel Cielo" offers territorial gastronomy with a gourmet makeover in a dramatic rooftop setting. This one of a kind boutique hotel is truly a gem tucked away in one of Italy's most stunning settings.