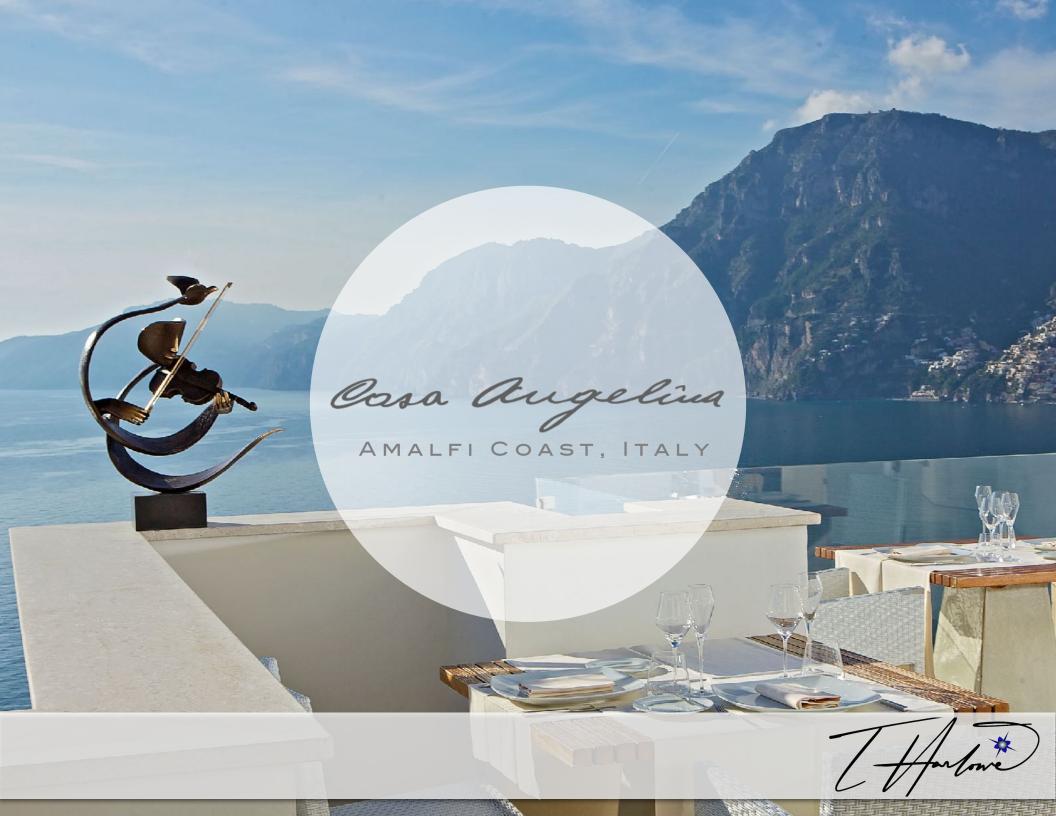

Spectacularly set along the sheer-sided Amalfi Coast, Casa Angelina overlooks miles of blue Mediterranean sea from its cliff-edge perch in Praiano, the "Authentic Amalfi Coast." Knockout views are matched by cool interiors in this hip little 5-star hideaway. Minimalistic design is offset by flashes of brilliant color and Murano glass sculptures. The hotel's 37 rooms and suites are spacious, light-filled, cool, and calm. Dining in this dream location is undeniably a treat - "Un Piano Nel Cielo" offers territorial gastronomy with a gourmet makeover in a dramatic rooftop setting. This one of a kind boutique hotel is truly a gem tucked away in one of Italy's most stunning settings.