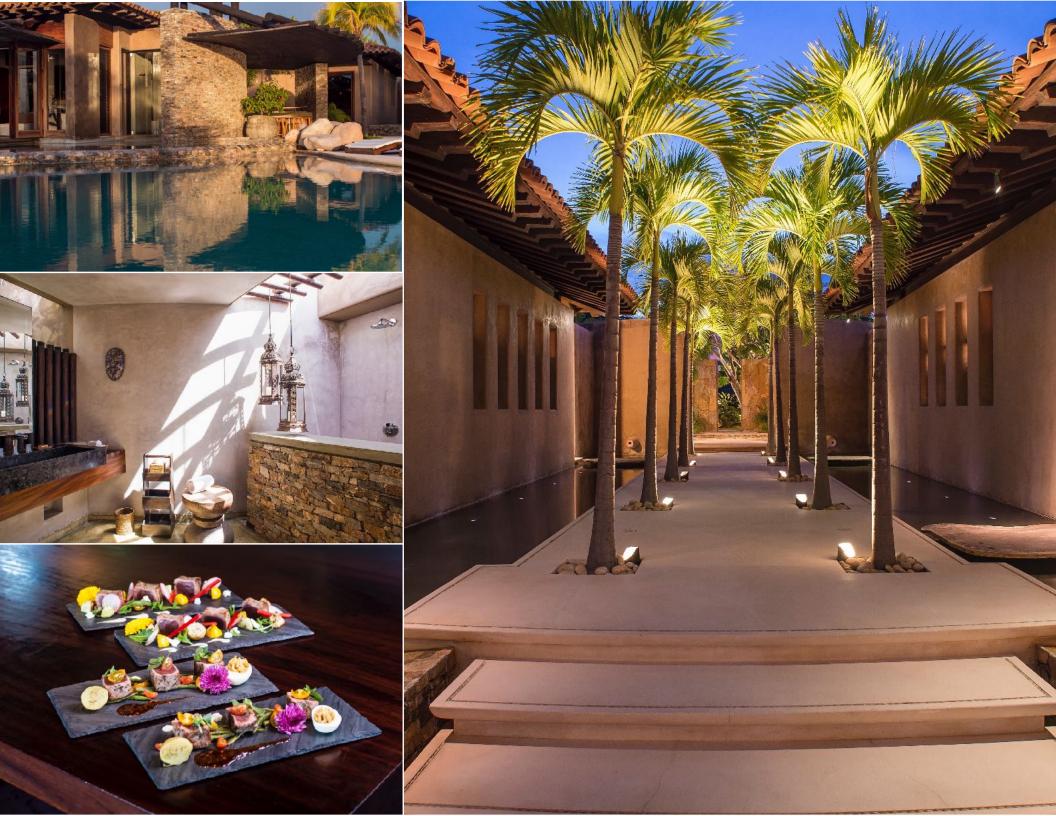

Casa Majani, located in the St Regis/Four Seasons gated community, is a fully staffed six bedroom oceanfront villa. Worldrenowned architects Manolo Mestre and Juan Collignons holistic approach to architecture pays homage to the natural while incorporating the contemporary. As premiere eco-sensitive designers, both Mestre and Collignon embrace native simplicity and warmth of color to complement modern convenience, providing an alluring and meditative experience. A network of pathways through expansive reflection pools connect each unique structure, creating the illusion that Casa Majani is suspended over the powerful Pacific

## **FACILITIES & AMENITIES**

- Gated resort community
- 6 bedrooms
- 165 ft of beach front, 2 adjoining swimming pools: 1,750 soft. + 925 sq. ft. with infinity views
- Fully Staffed including Chef, Waiters, Butler, Bartender, Housekeeping, and Concierge
- Access to Four Seasons award-winning Jack Nicklaus golf courses
- Fitness center and tennis club with 10 tennis courts
- Access to La Punta Estates Residential Beach Club and the newly opened Kapuri Beach Club
- State of the art water purification
- Security system
- 6 passenger golf cart and four 14-speed "Comfort" bicycles
- 2 "Sit on top" ocean kayaks
- Complimentary morning yoga classes. Private yoga training available
- Family Room / Media Center with 65" flat screen
  TV, Apple TV, Home Theater and sound system