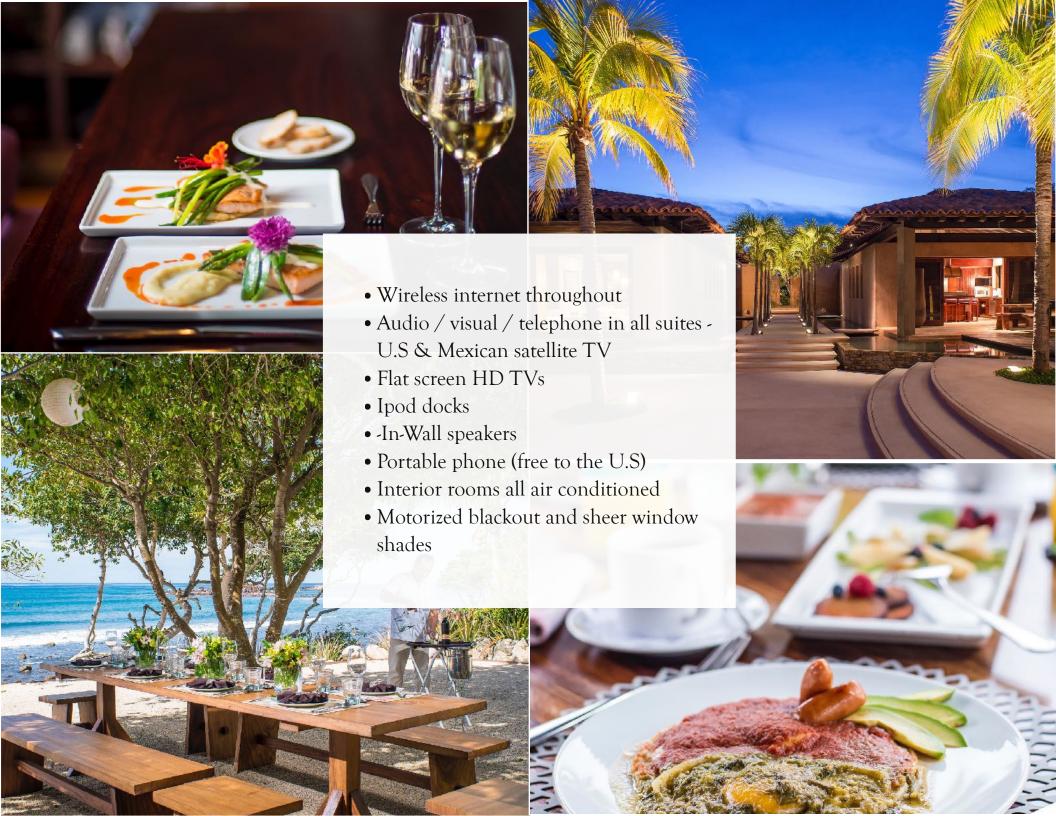

## **FACILITIES & AMENITIES**

- Gated resort community
- 6 bedrooms
- 165 ft of beach front, 2 adjoining swimming pools: 1,750 soft. + 925 sq. ft. with infinity views
- Fully Staffed including Chef, Waiters, Butler, Bartender, Housekeeping, and Concierge
- Access to Four Seasons award-winning Jack Nicklaus golf courses
- Fitness center and tennis club with 10 tennis courts
- Access to La Punta Estates Residential Beach Club and the newly opened Kapuri Beach Club
- State of the art water purification
- Security system
- 6 passenger golf cart and four 14-speed "Comfort" bicycles
- 2 "Sit on top" ocean kayaks
- Complimentary morning yoga classes. Private yoga training available
- Family Room / Media Center with 65" flat screen
  TV, Apple TV, Home Theater and sound system