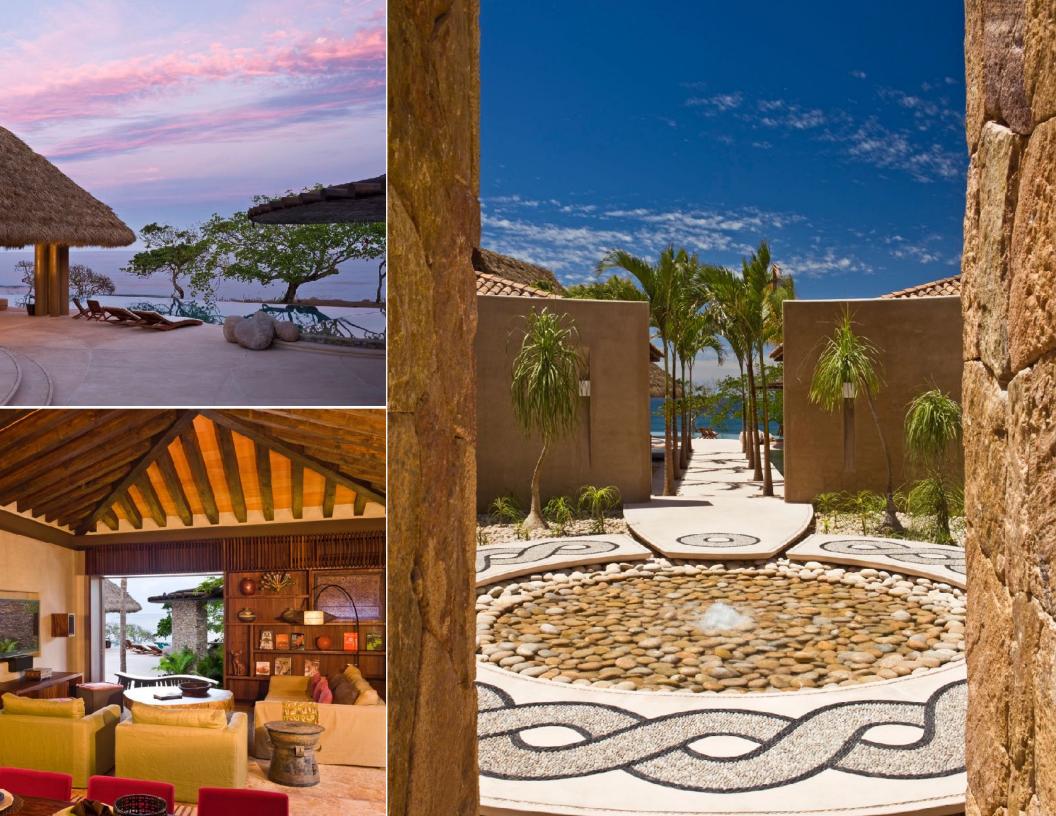

Casa Majani, located in the St Regis/Four Seasons gated community, is a fully staffed six bedroom oceanfront villa. Worldrenowned architects Manolo Mestre and Juan Collignons holistic approach to architecture pays homage to the natural while incorporating the contemporary. As premiere eco-sensitive designers, both Mestre and Collignon embrace native simplicity and warmth of color to complement modern convenience, providing an alluring and meditative experience. A network of pathways through expansive reflection pools connect each unique structure, creating the illusion that Casa Majani is suspended over the powerful Pacific