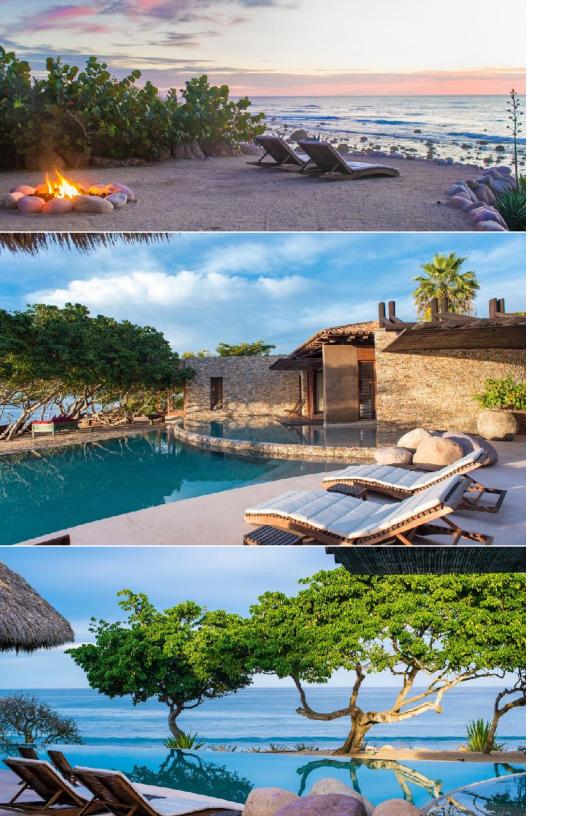

## **FACILITIES & AMENITIES**

- Gated resort community
- 6 bedrooms
- 165 ft of beach front, 2 adjoining swimming pools: 1,750 soft. + 925 sq. ft. with infinity views
- Fully Staffed including Chef, Waiters, Butler, Bartender, Housekeeping, and Concierge
- Access to Four Seasons award-winning Jack Nicklaus golf courses
- Fitness center and tennis club with 10 tennis courts
- Access to La Punta Estates Residential Beach Club and the newly opened Kapuri Beach Club
- State of the art water purification
- Security system
- 6 passenger golf cart and four 14-speed "Comfort" bicycles
- 2 "Sit on top" ocean kayaks
- Complimentary morning yoga classes. Private yoga training available
- Family Room / Media Center with 65" flat screen
  TV, Apple TV, Home Theater and sound system