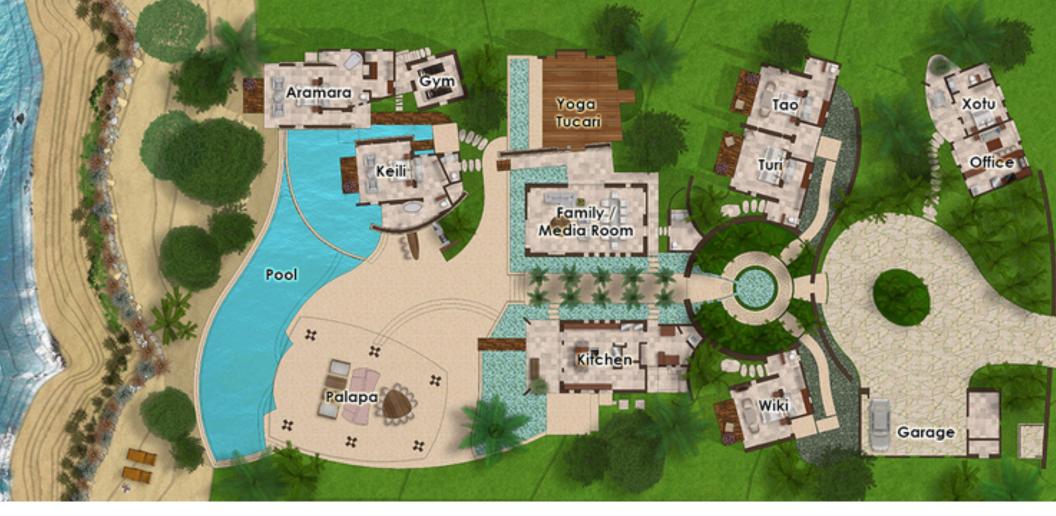

Casa Majani, located in the St Regis/Four Seasons gated community, is a fully staffed six bedroom oceanfront villa. Worldrenowned architects Manolo Mestre and Juan Collignons holistic approach to architecture pays homage to the natural while incorporating the contemporary. As premiere eco-sensitive designers, both Mestre and Collignon embrace native simplicity and warmth of color to complement modern convenience, providing an alluring and meditative experience. A network of pathways through expansive reflection pools connect each unique structure, creating the illusion that Casa Majani is suspended over the powerful Pacific

## **FACILITIES & AMENITIES**

- Gated resort community
- 6 bedrooms
- 165 ft of beach front, 2 adjoining swimming pools: 1,750 soft. + 925 sq. ft. with infinity views
- Fully Staffed including Chef, Waiters, Butler, Bartender, Housekeeping, and Concierge
- Access to Four Seasons award-winning Jack Nicklaus golf courses
- Fitness center and tennis club with 10 tennis courts
- Access to La Punta Estates Residential Beach Club and the newly opened Kapuri Beach Club
- State of the art water purification
- Security system
- 6 passenger golf cart and four 14-speed "Comfort" bicycles
- 2 "Sit on top" ocean kayaks
- Complimentary morning yoga classes. Private yoga training available
- Family Room / Media Center with 65" flat screen
  TV, Apple TV, Home Theater and sound system

- Master Suite Aramara (Ocean): King size bed, ocean view, terrace, en-suite bath with ocean view, inside and outside shower, large stone bathtub, inside sitting area. Terrace sits on the sand with steps to the beach. Very private.
- Master Suite Keili (Tree): King size bed, ocean view, terrace, direct pool access, indoor shower with glass doors opening to outside pool, inside sitting area, en-suite bath with ocean view, large stone bathtub.
- Guest Suite Tao (Bird): King size bed, garden view, terrace, en-suite bath with garden view, inside and outside shower. Adjoining Turi Suite.
- Guest Suite Turi (Children): Two double beds, garden view, terrace, en-suite bath with garden view, inside and outside shower, inside sitting area. Adjoining Tao Suite.
- Guest Suite Wiki (Sun): King size bed, long/narrow garden and partial ocean view, terrace, en-suite bath, indoor and outdoor shower, lounge/sitting area. Very quiet and private; sits at back of the villa.
- Bedroom Xotu (Flower): King size bed, en-suite bath, indoor shower. Separate building from villa.