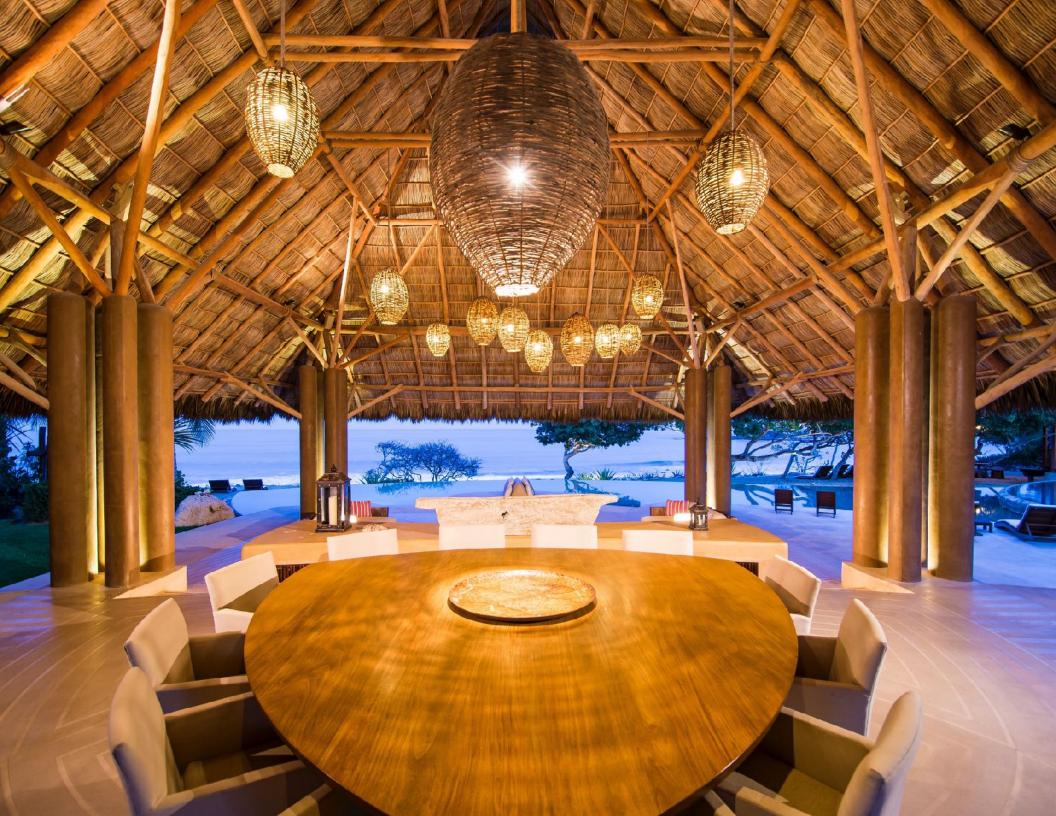

## **FACILITIES & AMENITIES**

- Gated resort community
- 6 bedrooms
- 165 ft of beach front, 2 adjoining swimming pools: 1,750 soft. + 925 sq. ft. with infinity views
- Fully Staffed including Chef, Waiters, Butler, Bartender, Housekeeping, and Concierge
- Access to Four Seasons award-winning Jack Nicklaus golf courses
- Fitness center and tennis club with 10 tennis courts
- Access to La Punta Estates Residential Beach Club and the newly opened Kapuri Beach Club
- State of the art water purification
- Security system
- 6 passenger golf cart and four 14-speed "Comfort" bicycles
- 2 "Sit on top" ocean kayaks
- Complimentary morning yoga classes. Private yoga training available
- Family Room / Media Center with 65" flat screen
  TV, Apple TV, Home Theater and sound system