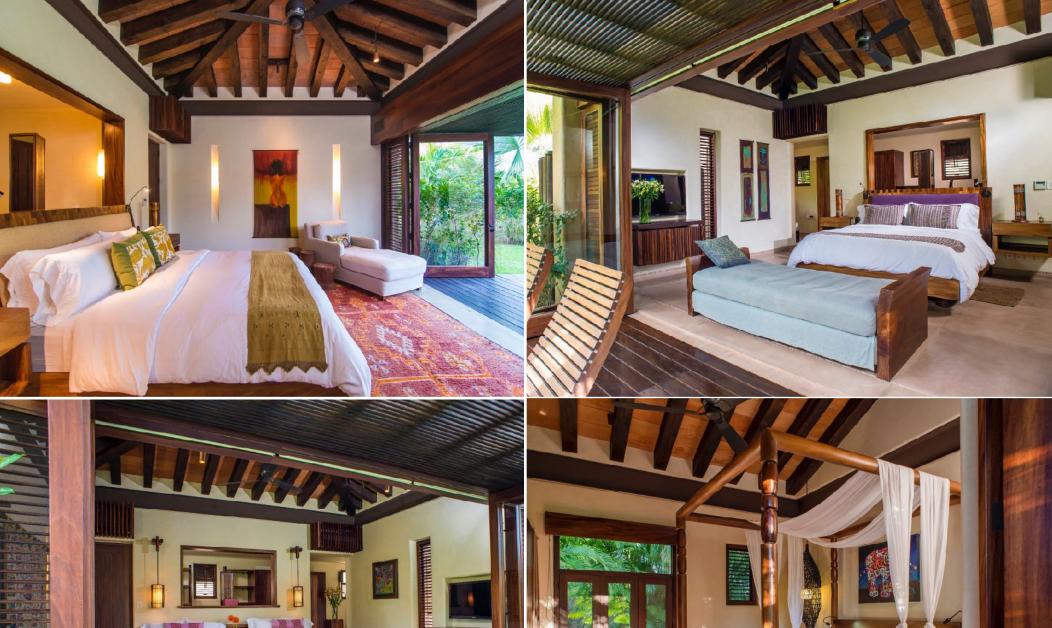

- Master Suite Aramara (Ocean): King size bed, ocean view, terrace, en-suite bath with ocean view, inside and outside shower, large stone bathtub, inside sitting area. Terrace sits on the sand with steps to the beach. Very private.
- Master Suite Keili (Tree): King size bed, ocean view, terrace, direct pool access, indoor shower with glass doors opening to outside pool, inside sitting area, en-suite bath with ocean view, large stone bathtub.
- Guest Suite Tao (Bird): King size bed, garden view, terrace, en-suite bath with garden view, inside and outside shower. Adjoining Turi Suite.
- Guest Suite Turi (Children): Two double beds, garden view, terrace, en-suite bath with garden view, inside and outside shower, inside sitting area. Adjoining Tao Suite.
- Guest Suite Wiki (Sun): King size bed, long/narrow garden and partial ocean view, terrace, en-suite bath, indoor and outdoor shower, lounge/sitting area. Very quiet and private; sits at back of the villa.
- Bedroom Xotu (Flower): King size bed, en-suite bath, indoor shower. Separate building from villa.