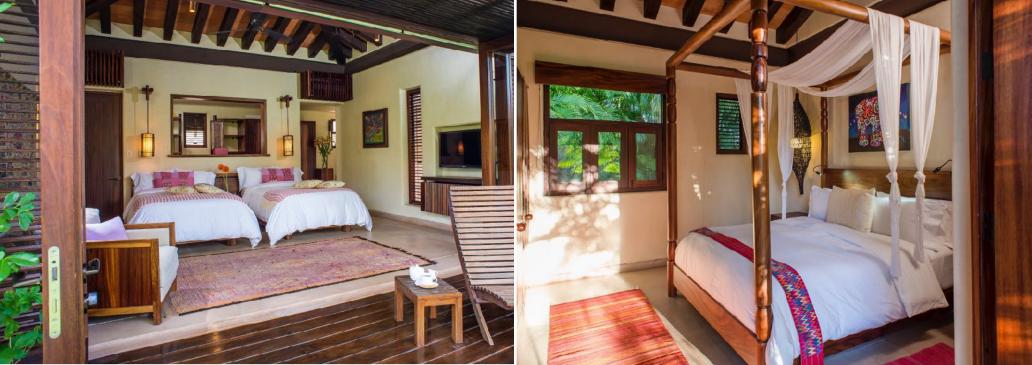

- Master Suite Aramara (Ocean): King size bed, ocean view, terrace, en-suite bath with ocean view, inside and outside shower, large stone bathtub, inside sitting area. Terrace sits on the sand with steps to the beach. Very private.
- Master Suite Keili (Tree): King size bed, ocean view, terrace, direct pool access, indoor shower with glass doors opening to outside pool, inside sitting area, en-suite bath with ocean view, large stone bathtub.
- Guest Suite Tao (Bird): King size bed, garden view, terrace, en-suite bath with garden view, inside and outside shower. Adjoining Turi Suite.
- Guest Suite Turi (Children): Two double beds, garden view, terrace, en-suite bath with garden view, inside and outside shower, inside sitting area. Adjoining Tao Suite.
- Guest Suite Wiki (Sun): King size bed, long/narrow garden and partial ocean view, terrace, en-suite bath, indoor and outdoor shower, lounge/sitting area. Very quiet and private; sits at back of the villa.
- Bedroom Xotu (Flower): King size bed, en-suite bath, indoor shower. Separate building from villa.