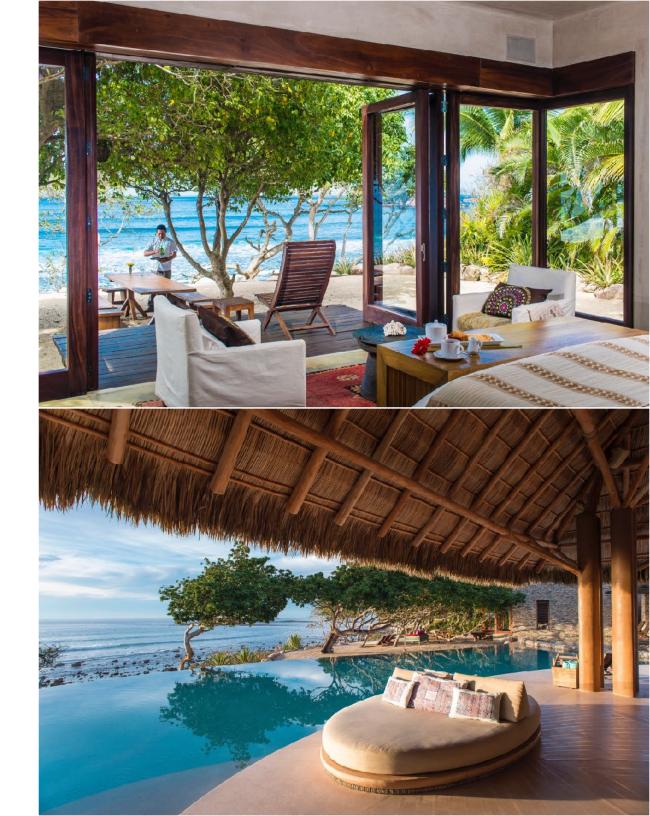

- Master Suite Aramara (Ocean): King size bed, ocean view, terrace, en-suite bath with ocean view, inside and outside shower, large stone bathtub, inside sitting area. Terrace sits on the sand with steps to the beach. Very private.
- Master Suite Keili (Tree): King size bed, ocean view, terrace, direct pool access, indoor shower with glass doors opening to outside pool, inside sitting area, en-suite bath with ocean view, large stone bathtub.
- Guest Suite Tao (Bird): King size bed, garden view, terrace, en-suite bath with garden view, inside and outside shower. Adjoining Turi Suite.
- Guest Suite Turi (Children): Two double beds, garden view, terrace, en-suite bath with garden view, inside and outside shower, inside sitting area. Adjoining Tao Suite.
- Guest Suite Wiki (Sun): King size bed, long/narrow garden and partial ocean view, terrace, en-suite bath, indoor and outdoor shower, lounge/sitting area. Very quiet and private; sits at back of the villa.
- Bedroom Xotu (Flower): King size bed, en-suite bath, indoor shower. Separate building from villa.