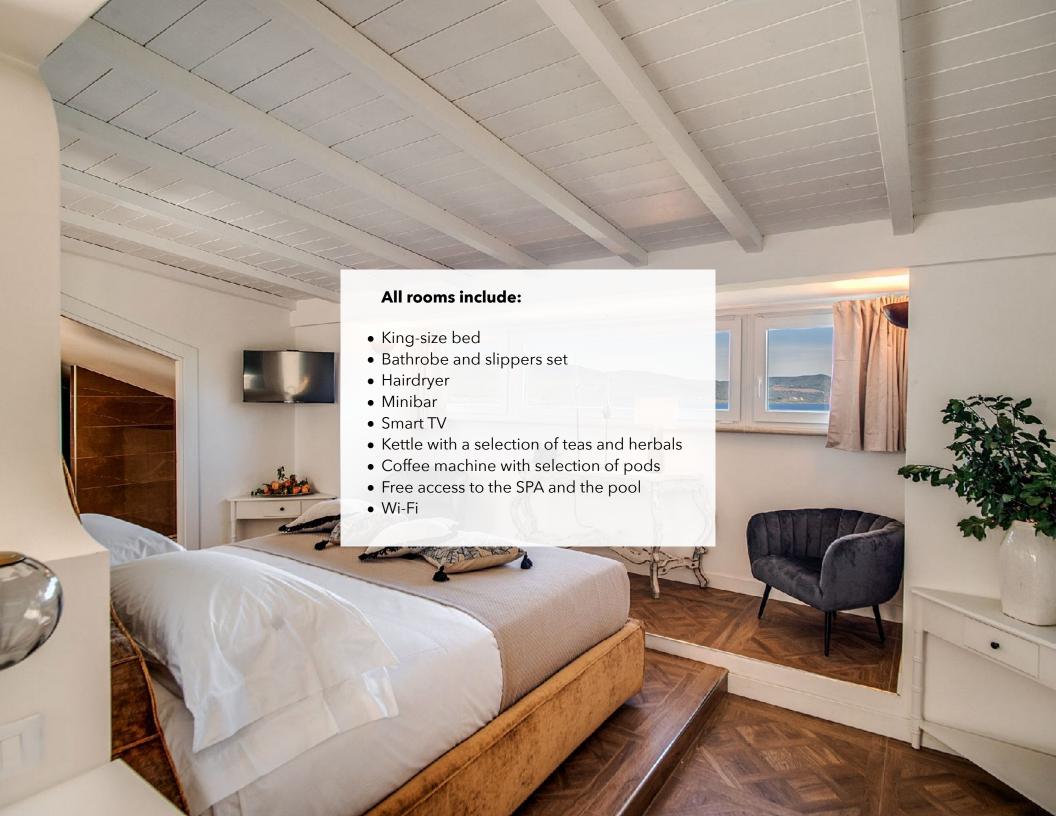

**Double King Room (wheelchair accessible)** - Ground floor in main building, near the Spa. 220 sq.ft

**Double King Room (x2)** - first-floor w/ views of the castle. 280 sq.ft.

**Double King Room w/ terrace** - first floor of private annexes w/ terrace overlooking the lake. 400 sq.ft.

**Double King Room w/terrace** - second-floor w/ private terrace and views of the castle. 220 sq.ft.

**Double King Room w/terrace** - first-floor w/ private terrace and views of the castle and the lake. 220 sq.ft

**Deluxe Double King Room w/ terrace (x3)** - first-floor w/ large private terrace overlooking the lake. 220 sq.ft

**Junior Suite w/terrace** - Second-floor w/ private terrace with hot tub and views of the castle. 300 sq.ft.

**Junior Suite w/ terrace** - first-floor w/ private terrace with views of the lake and castle. 440 sq.ft

**Junior Suite w/ terrace and Panoramic view** - Second-floor w/ private terrace with lake view and sundeck with jacuzzi. 250 sq.ft.

**Double King Room w/ garden (x3)** - ground floor of private annexes w/ private outdoor space. 280 sq.ft.