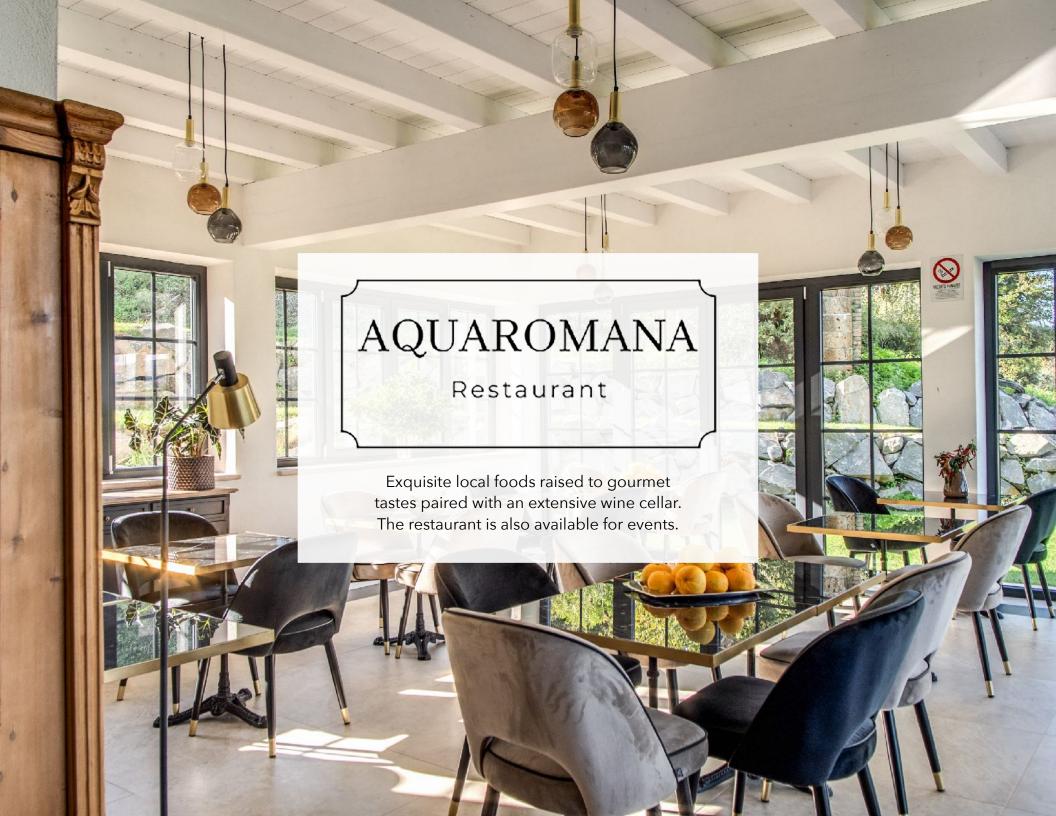

## Facilities & Amenities

- 12 acres of beautifully maintained private parkland
- On-site Vigna Caio restaurant lead by Chef Danielle Diglio offers local flavors using seasonal ingredients exclusively
- 15 rooms and suites
- On-property luxury spa with Turkish Bath
- Air conditioning
- Complimentary continental breakfast each morning
- On-site bar and lounge
- On-site coffee shop as well as coffee and tea served in the common area
- On-site snack bar / deli
- Concierge services and tour and ticket assistance
- Rooftop terrace
- Wheelchair accessible parking, washrooms, concierge desk, registration desk, and restaurant
- Complimentary high-speed WiFi in rooms and in some public areas