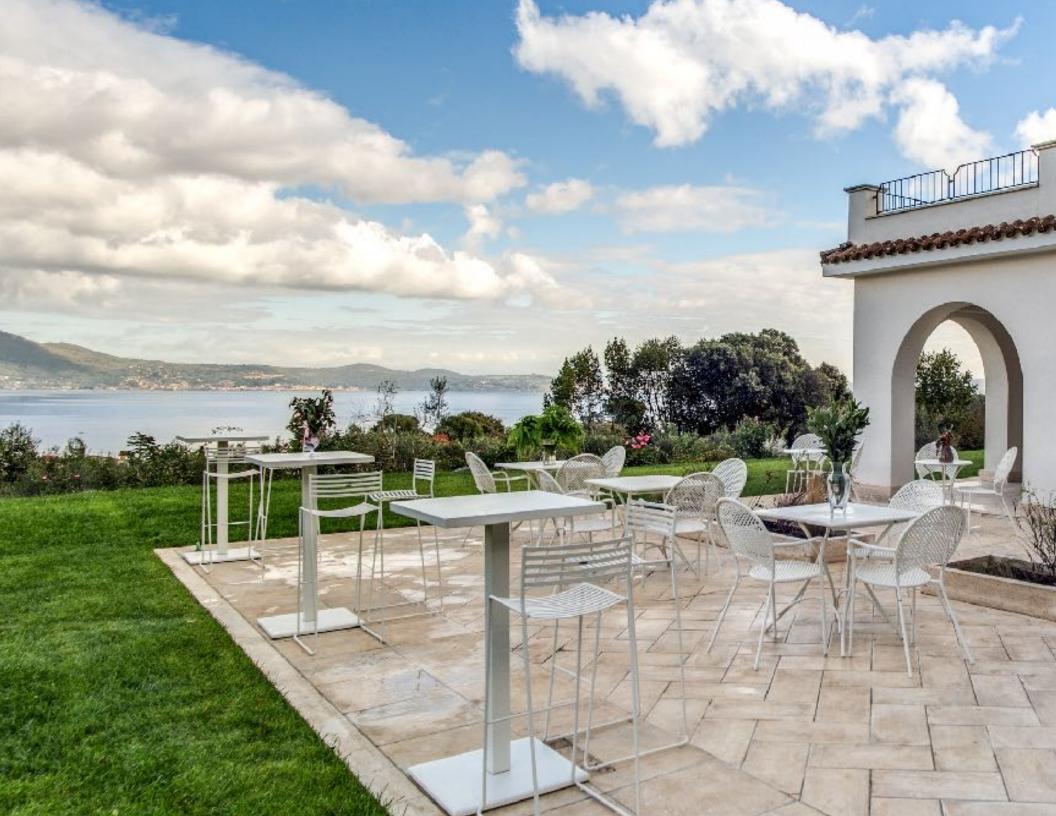

Located in the heart of the lush countryside of Lazio just a few miles from Rome, this stunning Relais overlooks Lake Bracciano.

Situated within a 12 acre estate, the property offers 15 rooms and suites, with views of the lake, the estate, or the medieval castle of the Odescalchi family.

Guests will enjoy the meticulous and extensive restoration of this historic residence by interior designer and owner, Guendalina Gallo. Each room is unique in design, concept and furnishings.

An on-site spa, restaurant, and outdoor pool offer relaxing diversions for guests. The hotel also offers extensive activities that can be arranged for guests including horseback rides, kayaking, mountain biking, water activities, and cultural activities.