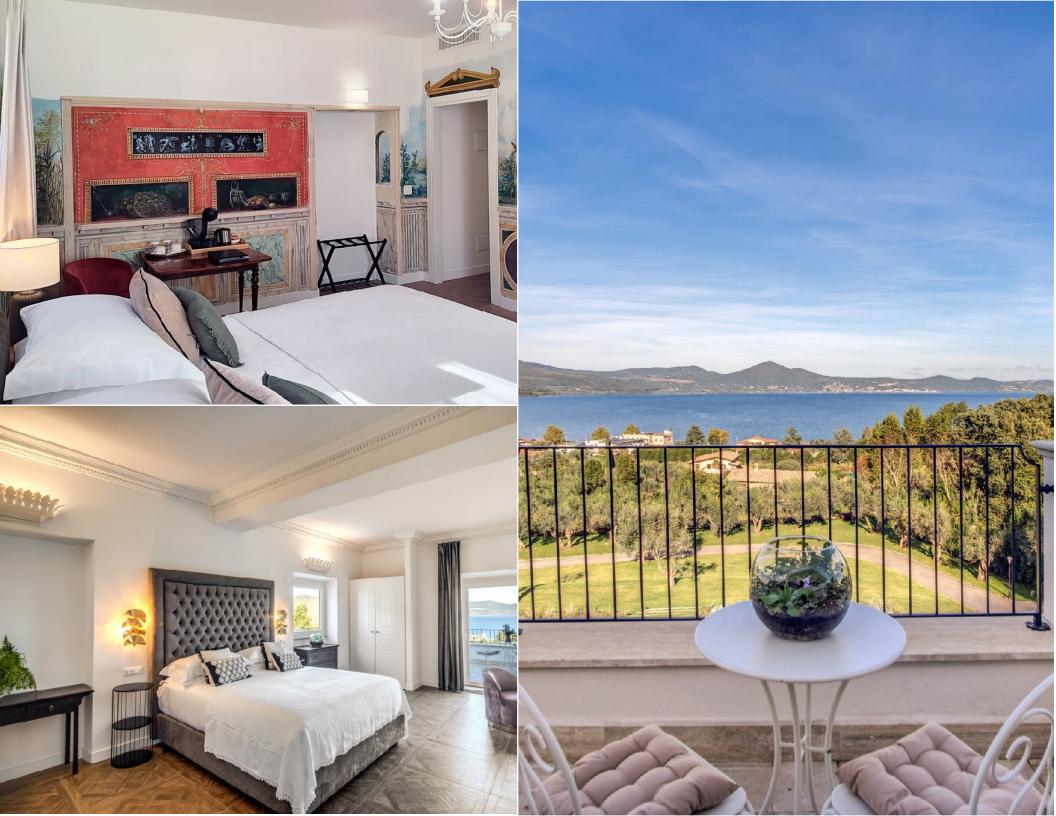

**Double King Room (wheelchair accessible)** - Ground floor in main building, near the Spa. 220 sq.ft

**Double King Room (x2)** - first-floor w/ views of the castle. 280 sq.ft.

**Double King Room w/ terrace** - first floor of private annexes w/ terrace overlooking the lake. 400 sq.ft.

**Double King Room w/terrace** - second-floor w/ private terrace and views of the castle. 220 sq.ft.

**Double King Room w/terrace** - first-floor w/ private terrace and views of the castle and the lake. 220 sq.ft

**Deluxe Double King Room w/ terrace (x3)** - first-floor w/ large private terrace overlooking the lake. 220 sq.ft

**Junior Suite w/terrace** - Second-floor w/ private terrace with hot tub and views of the castle. 300 sq.ft.

**Junior Suite w/ terrace** - first-floor w/ private terrace with views of the lake and castle. 440 sq.ft

**Junior Suite w/ terrace and Panoramic view** - Second-floor w/ private terrace with lake view and sundeck with jacuzzi. 250 sq.ft.

**Double King Room w/ garden (x3)** - ground floor of private annexes w/ private outdoor space. 280 sq.ft.