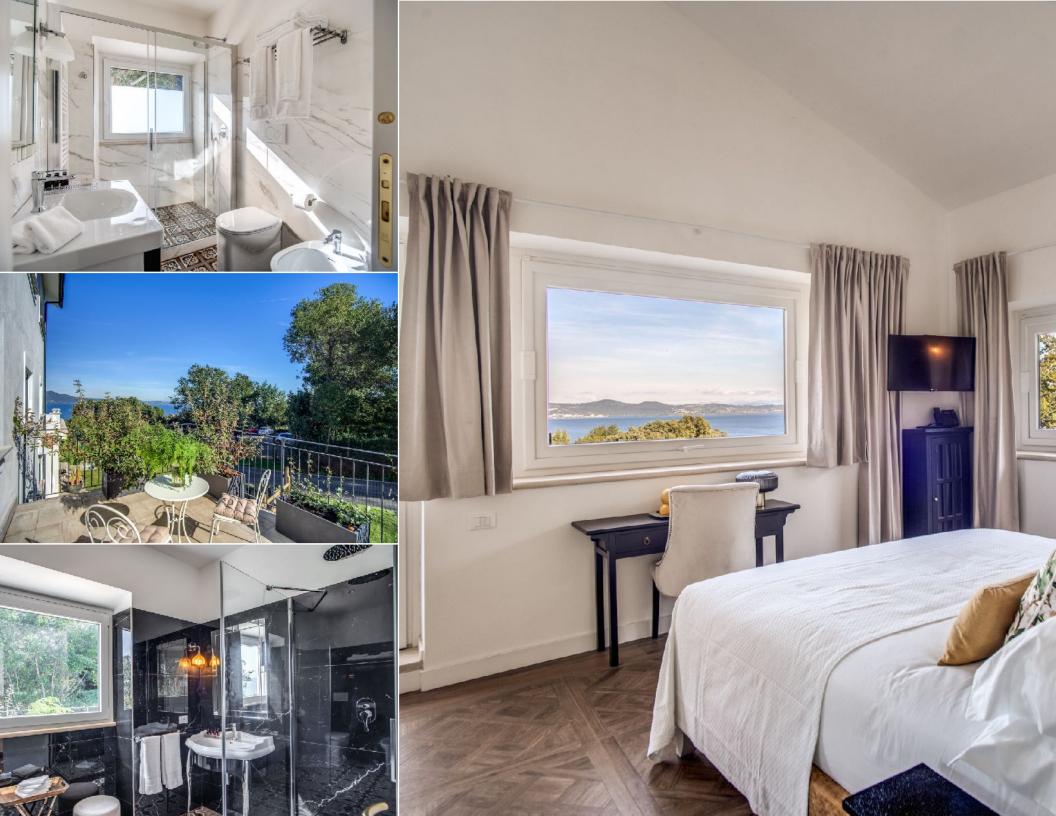

**Double King Room (wheelchair accessible)** - Ground floor in main building, near the Spa. 220 sq.ft

**Double King Room (x2)** - first-floor w/ views of the castle. 280 sq.ft.

**Double King Room w/ terrace** - first floor of private annexes w/ terrace overlooking the lake. 400 sq.ft.

**Double King Room w/terrace** - second-floor w/ private terrace and views of the castle. 220 sq.ft.

**Double King Room w/terrace** - first-floor w/ private terrace and views of the castle and the lake. 220 sq.ft

**Deluxe Double King Room w/ terrace (x3)** - first-floor w/ large private terrace overlooking the lake. 220 sq.ft

**Junior Suite w/terrace** - Second-floor w/ private terrace with hot tub and views of the castle. 300 sq.ft.

**Junior Suite w/ terrace** - first-floor w/ private terrace with views of the lake and castle. 440 sq.ft

**Junior Suite w/ terrace and Panoramic view** - Second-floor w/ private terrace with lake view and sundeck with jacuzzi. 250 sq.ft.

**Double King Room w/ garden (x3)** - ground floor of private annexes w/ private outdoor space. 280 sq.ft.