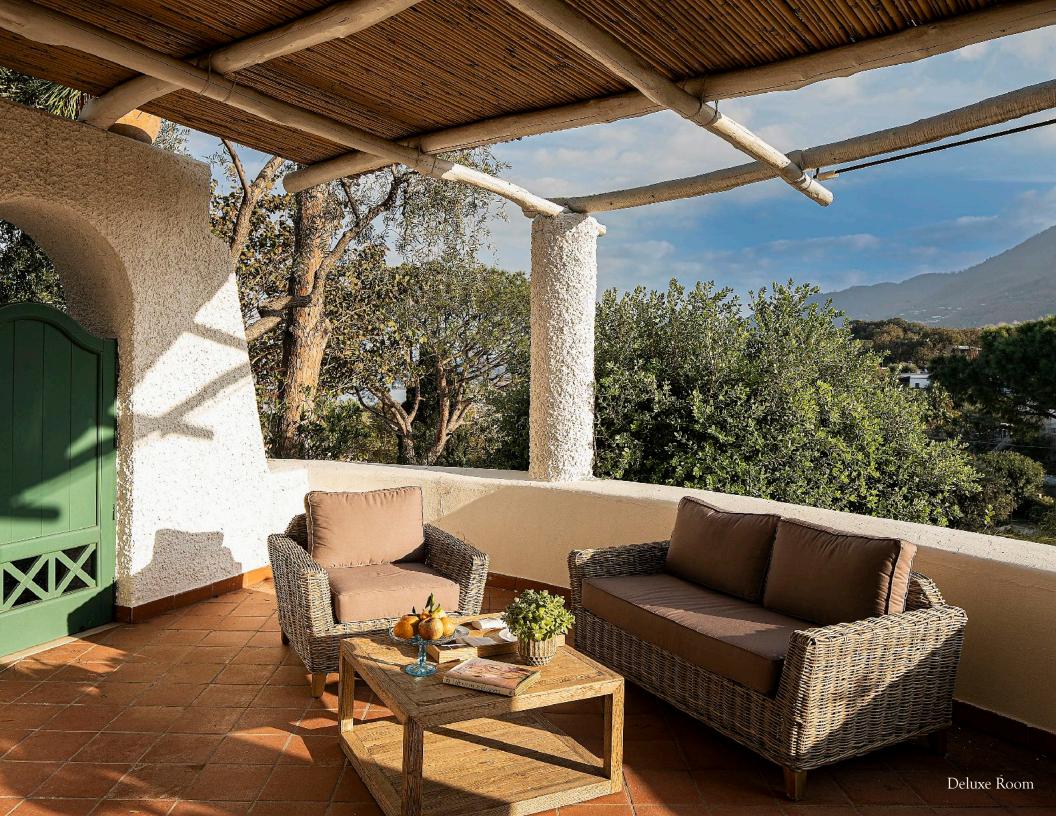

**Nonna Mari:** Typical cuisine of an Italian home set in a cozy kitchen with a beautiful terrace outside overlooking the sea. Lunch only.

- Superior Rooms: Terrace with a garden view
- **Premium Rooms:** Furnished terrace with garden view
- **Deluxe Rooms:** Spacious room with garden view terrace.
- Master with Jacuzzi Pool: Sitting area, garden views, and large terrace with Jacuzzi
- Junior Suites: Large outdoor spaces in the shade of a loggia tree.
- Junior Jacuzzi Suite: Living room, garden view, and rooftop terrace with Jacuzzi
- **Suite Lavanda:** Living room, garden view, and terrace overlooking garden.
- **Suite Gelsomino:** Bedroom, living room, two bathrooms, large terrace, and private living room with large terrace with Jacuzzi and sea view.
- Suite Ortensia: Two bedrooms (double and twin beds), two terraces, a large living room, and Jacuzzi pool on a large sea view terrace. Ideal for families. (Pictured).