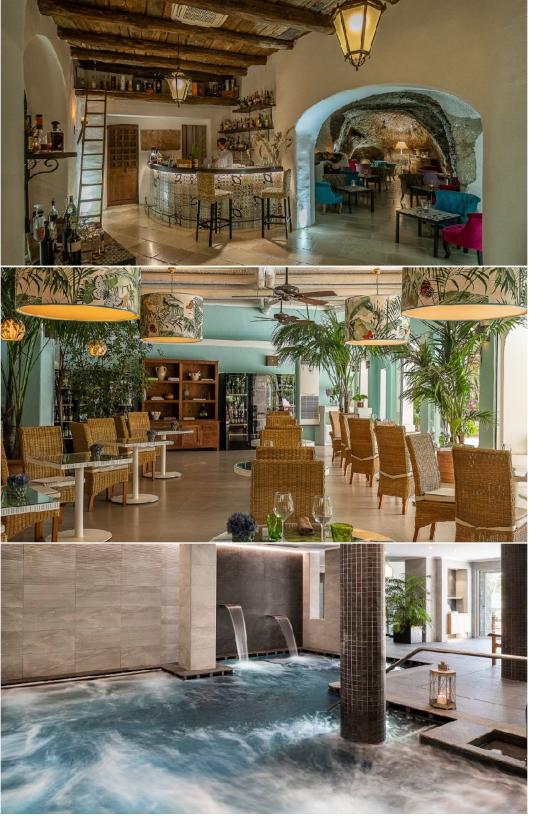

The resort features many luxurious amenities such as an indoor thermal pool, three delectable in-house restaurants including the Michelin GREEN STAR rated vegetarian restaurant, Il Mirto, and a newly constructed spa. An amphitheater overlooking the ocean features concerts and shows during the season.

### FACILITIES & AMENITIES

- 40 unique guest rooms and suites in various categories, some featuring balconies, terraces, sea views, and mini-Jacuzzi pools
- Complimentary Wi-Fi
- 24 hour concierge services
- Gym, Yoga Classes, and Nature Trails
- Multi-lingual staff
- One outdoor swimming pool and two indoor pools with hydromassage
- Terrace with sun-beds
- Resort gardens and picturesque relaxation corners
- Garden pools set in the hills
- Newly constructed Garden spa offering body treatments and massages
- Shuttle bus to and from the beach and the center of nearby town of Lacco Ameno
- All rooms outfitted with mini-bar and complimentary softdrinks
- Satellite TV
- On-site classes: cooking, ceramics, etc.