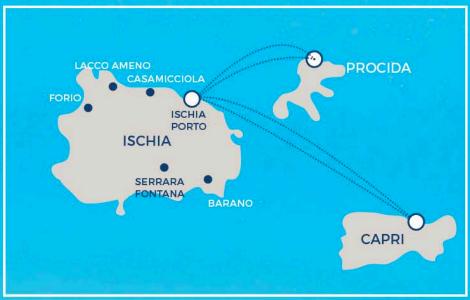

#### HOW TO REACH THE OTHER PLACES BY HYDROFOIL

#### FROM ISCHIA ISLAND TO:

| NAPOLI    | 1h      |
|-----------|---------|
| PROCIDA   | 10″     |
| CAPRI     | 1h 20"  |
| AMALFI    | 1h 30"  |
| POSITANO  | 1h 20″  |
| PONZA     | 2h 40"  |
| VENTOTENE | 2h 20'' |