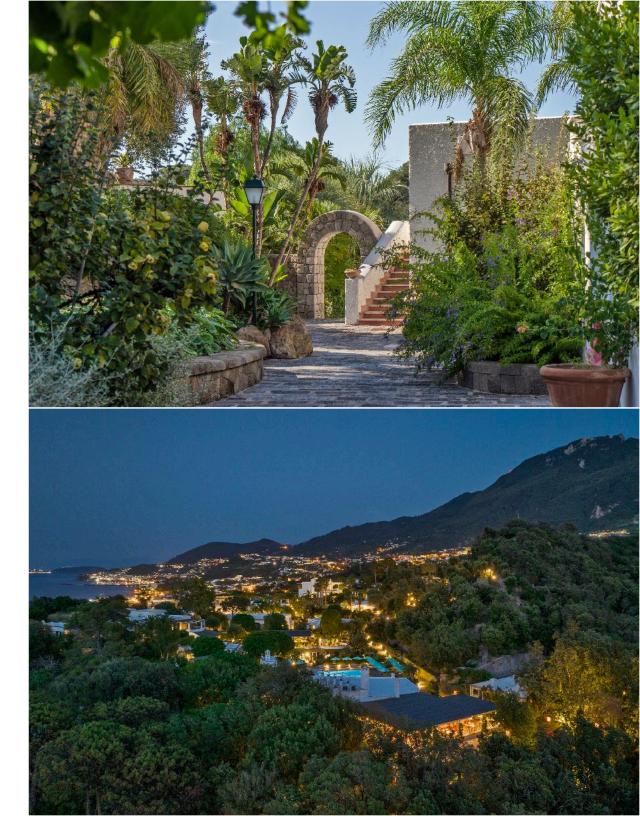

## BOTANIA

RELAIS & SPA

Ischia, Italy

Botania Relais & Spa is located on the small, idyllic island of Ischia off the coast of Naples, Italy. The Relais consists of 40 rooms spread across 10 buildings of typically Mediterranean whitewashed architecture, beautifully set in 3hectare Mediterranean gardens. Natural materials, including stone and wooden beams, are everywhere are featured in each accommodation, with balconies or terraces overlooking the gardens. A few of the accommodations also have sea views.

The resort features many luxurious amenities such as an indoor thermal pool, three delectable in-house restaurants including the Michelin GREEN STAR rated vegetarian restaurant, Il Mirto, and a newly constructed spa. An amphitheater overlooking the ocean features concerts and shows during the season.