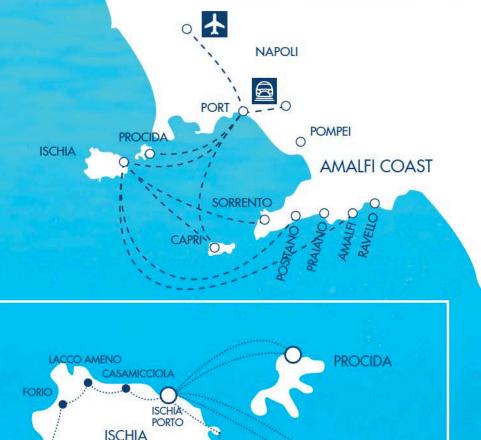

# WHERE WE ARE ITALY ISCHIA ISLAND

CAPRI

#### JOURNEY BY HYDROFOIL FROM OTHER PLACES

| FROM NAPLES TO ISCHIA   | lh     |
|-------------------------|--------|
| FROM CAPRI TO ISCHIA    | 1h 20" |
| FROM AMALFI TO ISCHIA   | 1h 30" |
| FROM POSITANO TO ISCHIA | 1h 20″ |

#### HOW TO REACH THE OTHER PLACES BY HYDROFOIL

#### FROM ISCHIA ISLAND TO:

| NAPOLI    | 1h      |
|-----------|---------|
| PROCIDA   | 10″     |
| CAPRI     | 1h 20"  |
| AMALFI    | 1h 30"  |
| POSITANO  | 1h 20″  |
| PONZA     | 2h 40"  |
| VENTOTENE | 2h 20'' |