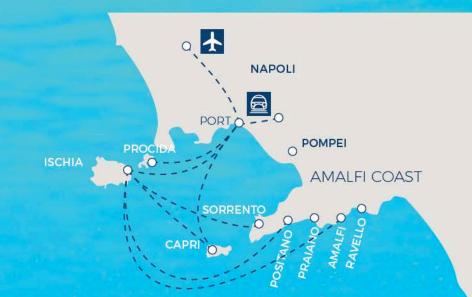

# WHERE WE ARE ITALY ISCHIA ISLAND

CAPRI

#### JOURNEY BY HYDROFOIL FROM OTHER PLACES

| FROM NAPLES TO ISCHIA   | lh     |
|-------------------------|--------|
| FROM CAPRI TO ISCHIA    | 1h 20" |
| FROM AMALFI TO ISCHIA   | 1h 30" |
| FROM POSITANO TO ISCHIA | 1h 20″ |

#### HOW TO REACH THE OTHER PLACES BY HYDROFOIL

#### FROM ISCHIA ISLAND TO:

| NAPOLI    | 1h      |
|-----------|---------|
| PROCIDA   | 10″     |
| CAPRI     | 1h 20"  |
| AMALFI    | 1h 30"  |
| POSITANO  | 1h 20″  |
| PONZA     | 2h 40"  |
| VENTOTENE | 2h 20'' |