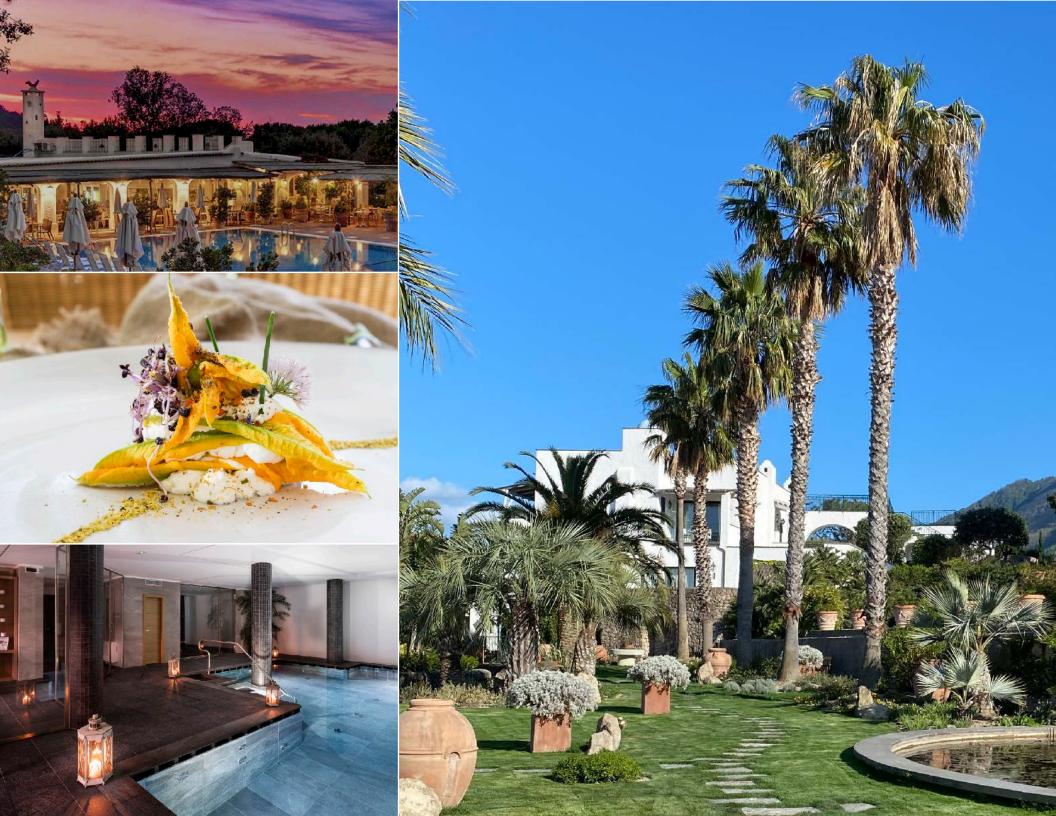

## BOTANIA

RELAIS & SPA

Ischia, Italy

Botania Relais & Spa is located on the small, idyllic island of Ischia off the coast of Naples, Italy. The Relais consists of 40 rooms spread across 10 buildings of typically Mediterranean whitewashed architecture, beautifully set in 3hectare Mediterranean gardens. Natural materials, including stone and wooden beams, are everywhere are featured in each accommodation, with balconies or terraces overlooking the gardens. A few of the accommodations also have sea views.

The resort features many luxurious amenities such as an indoor thermal pool, three delectable in-house restaurants including the Michelin GREEN STAR rated vegetarian restaurant, Il Mirto, and a newly constructed spa. An amphitheater overlooking the ocean features concerts and shows during the season.

**Il Corbezzolo Restaurant:** A gorgeous pool-side dining experience featuring Ischian specialties, and surrounded by Mediterranean nature. Serving breakfast, lunch and dinner.

**Il Mirto Restaurant:** Michelin GREEN Star. Botania's vegetarian restaurant open lunch and dinner. Features vegetables from the resort's own organic garden as well as from local growers.