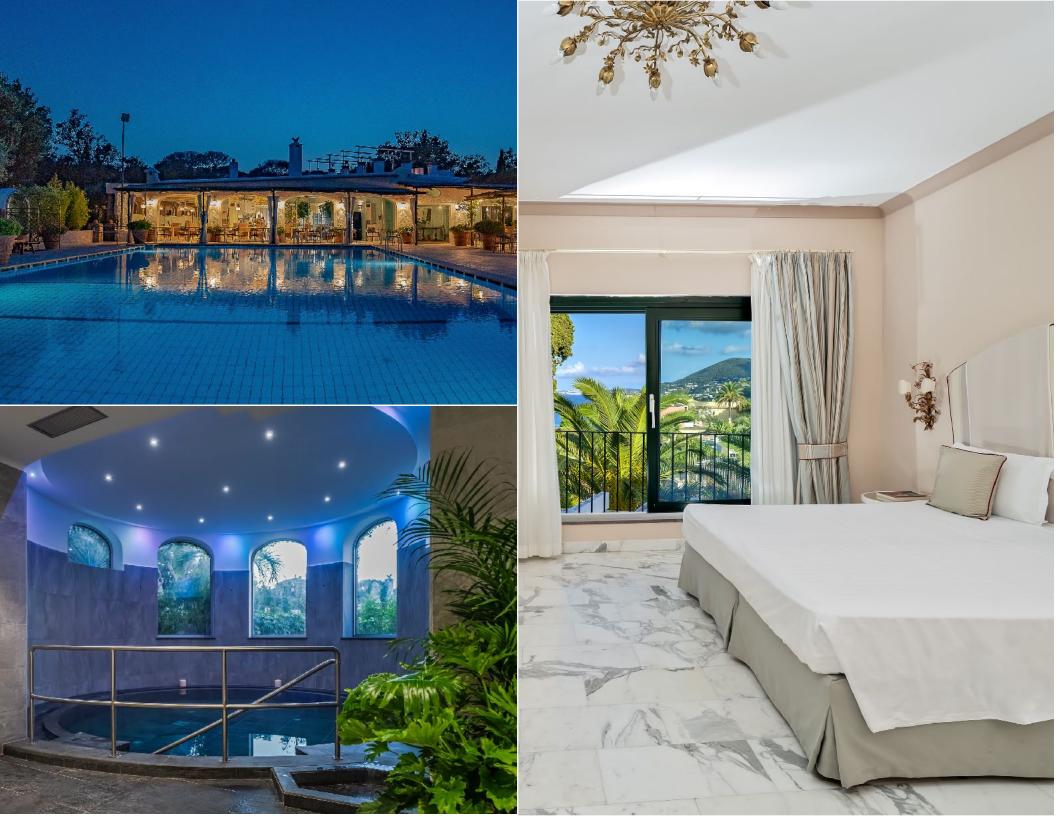

### FACILITIES & AMENITIES

- 40 unique guest rooms and suites in various categories, some featuring balconies, terraces, sea views, and mini-Jacuzzi pools
- Complimentary Wi-Fi
- 24 hour concierge services
- Gym, Yoga Classes, and Nature Trails
- Multi-lingual staff
- One outdoor swimming pool and two indoor pools with hydromassage
- Terrace with sun-beds
- Resort gardens and picturesque relaxation corners
- Garden pools set in the hills
- Newly constructed Garden spa offering body treatments and massages
- Shuttle bus to and from the beach and the center of nearby town of Lacco Ameno
- All rooms outfitted with mini-bar and complimentary softdrinks
- Satellite TV
- On-site classes: cooking, ceramics, etc.

**Nonna Mari:** Typical cuisine of an Italian home set in a cozy kitchen with a beautiful terrace outside overlooking the sea. Lunch only.

- Superior Rooms: Terrace with a garden view
- **Premium Rooms:** Furnished terrace with garden view
- **Deluxe Rooms:** Spacious room with garden view terrace.
- Master with Jacuzzi Pool: Sitting area, garden views, and large terrace with Jacuzzi
- Junior Suites: Large outdoor spaces in the shade of a loggia tree.
- Junior Jacuzzi Suite: Living room, garden view, and rooftop terrace with Jacuzzi
- **Suite Lavanda:** Living room, garden view, and terrace overlooking garden.
- **Suite Gelsomino:** Bedroom, living room, two bathrooms, large terrace, and private living room with large terrace with Jacuzzi and sea view.
- Suite Ortensia: Two bedrooms (double and twin beds), two terraces, a large living room, and Jacuzzi pool on a large sea view terrace. Ideal for families. (Pictured).