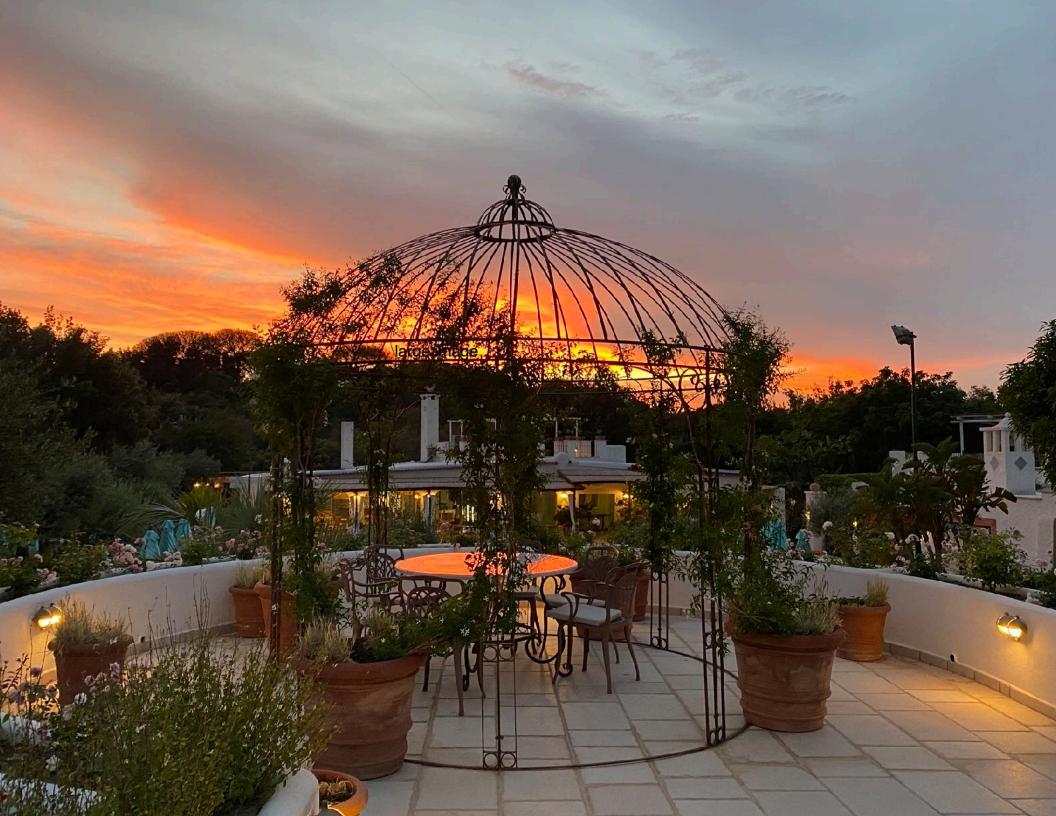

## BOTANIA

RELAIS & SPA

Ischia, Italy

Botania Relais & Spa is located on the small, idyllic island of Ischia off the coast of Naples, Italy. The Relais consists of 40 rooms spread across 10 buildings of typically Mediterranean whitewashed architecture, beautifully set in 3hectare Mediterranean gardens. Natural materials, including stone and wooden beams, are everywhere are featured in each accommodation, with balconies or terraces overlooking the gardens. A few of the accommodations also have sea views.

The resort features many luxurious amenities such as an indoor thermal pool, three delectable in-house restaurants including the Michelin GREEN STAR rated vegetarian restaurant, Il Mirto, and a newly constructed spa. An amphitheater overlooking the ocean features concerts and shows during the season.