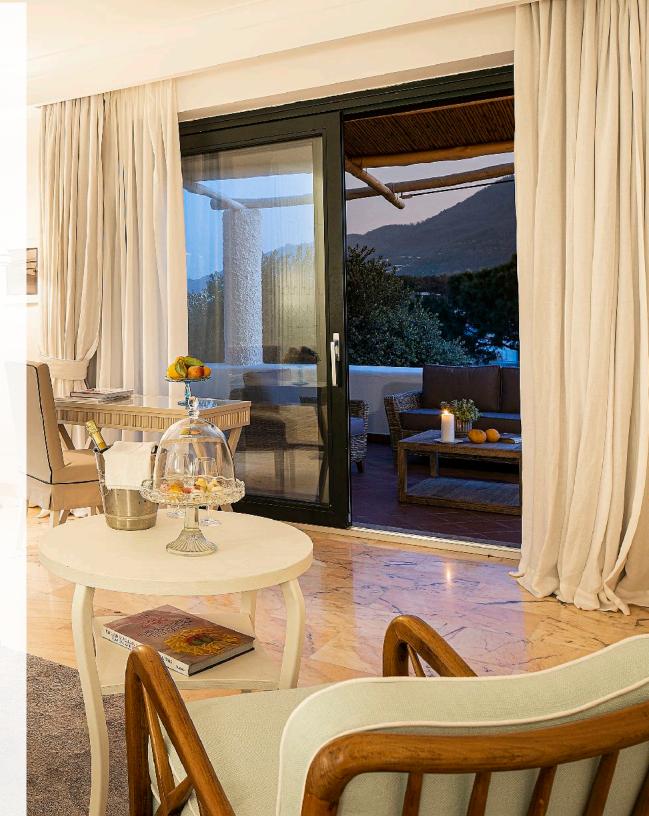

**Nonna Mari:** Typical cuisine of an Italian home set in a cozy kitchen with a beautiful terrace outside overlooking the sea. Lunch only.

- Superior Rooms: Terrace with a garden view
- **Premium Rooms:** Furnished terrace with garden view
- **Deluxe Rooms:** Spacious room with garden view terrace.
- Master with Jacuzzi Pool: Sitting area, garden views, and large terrace with Jacuzzi
- Junior Suites: Large outdoor spaces in the shade of a loggia tree.
- Junior Jacuzzi Suite: Living room, garden view, and rooftop terrace with Jacuzzi
- **Suite Lavanda:** Living room, garden view, and terrace overlooking garden.
- **Suite Gelsomino:** Bedroom, living room, two bathrooms, large terrace, and private living room with large terrace with Jacuzzi and sea view.
- Suite Ortensia: Two bedrooms (double and twin beds), two terraces, a large living room, and Jacuzzi pool on a large sea view terrace. Ideal for families. (Pictured).