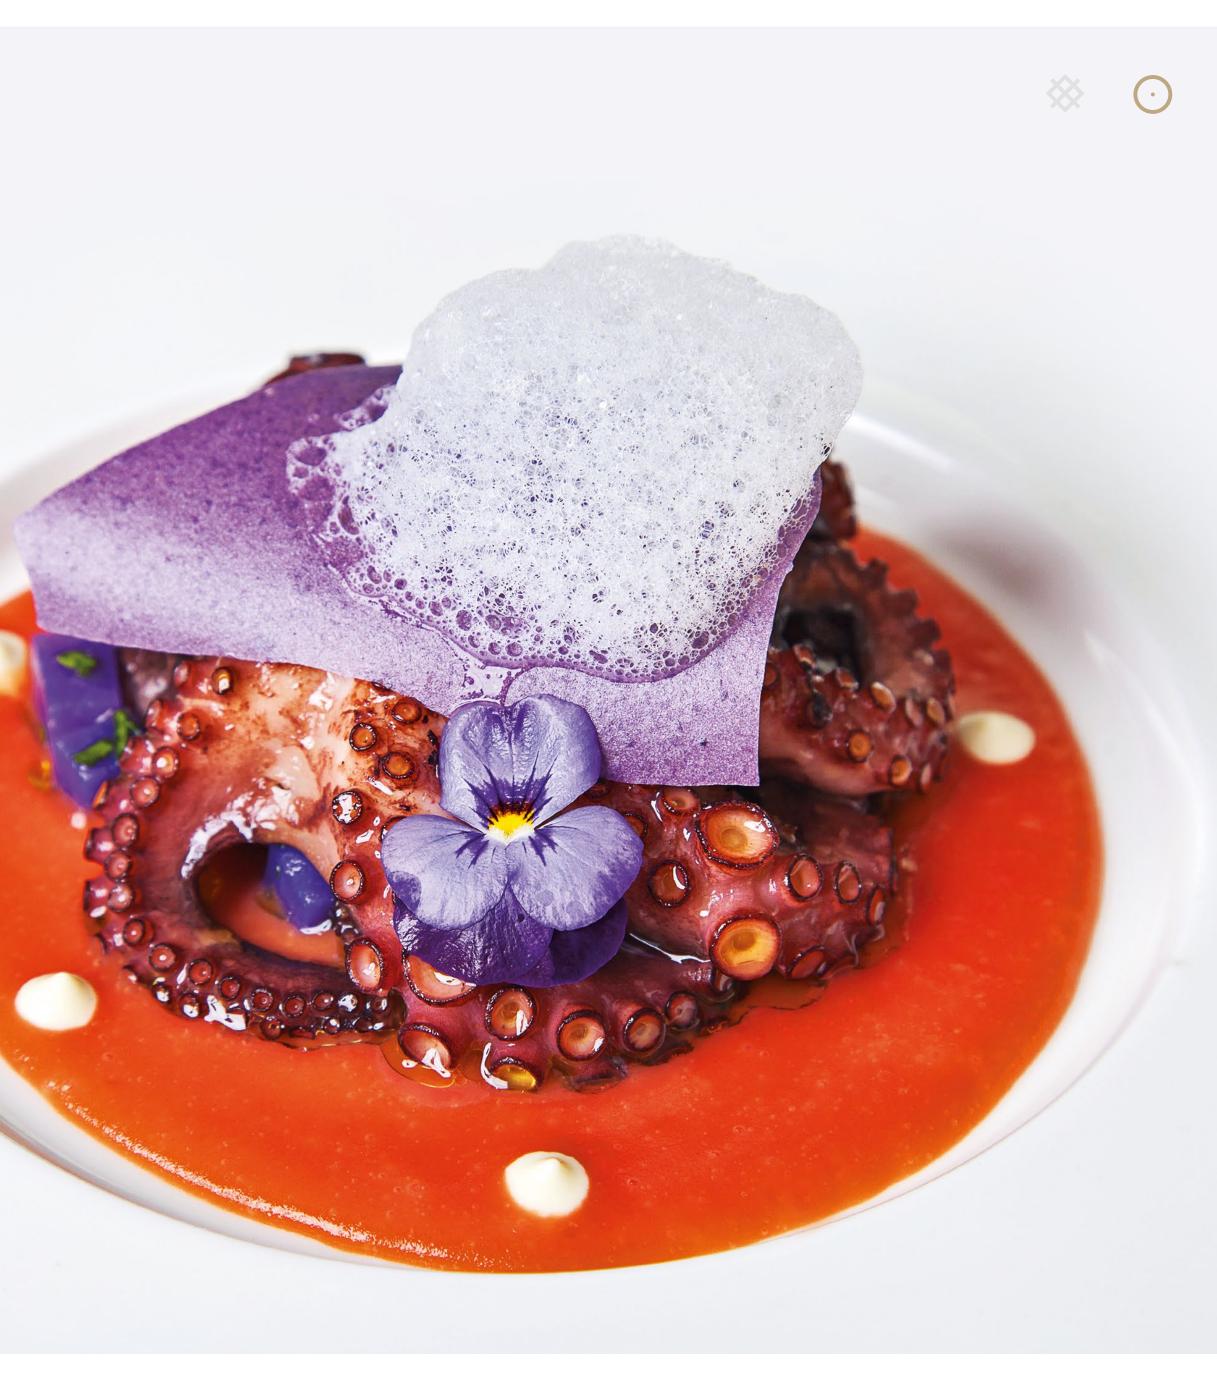

### The Restaurant and the wine cellar

A careful selection and production of prime quality ingredients for our two menus: one **typical Sicilian** and one **gourmet to delight every taste**. DonnaCarmela's extensive wine list, elegantly stored in a glass cellar, give you the opportunity to taste the best of Etna and Sicily and to sip the story of our excellent red **Pietradolce Archineri** and **Etna Rosso Vigna Barbagalli**.