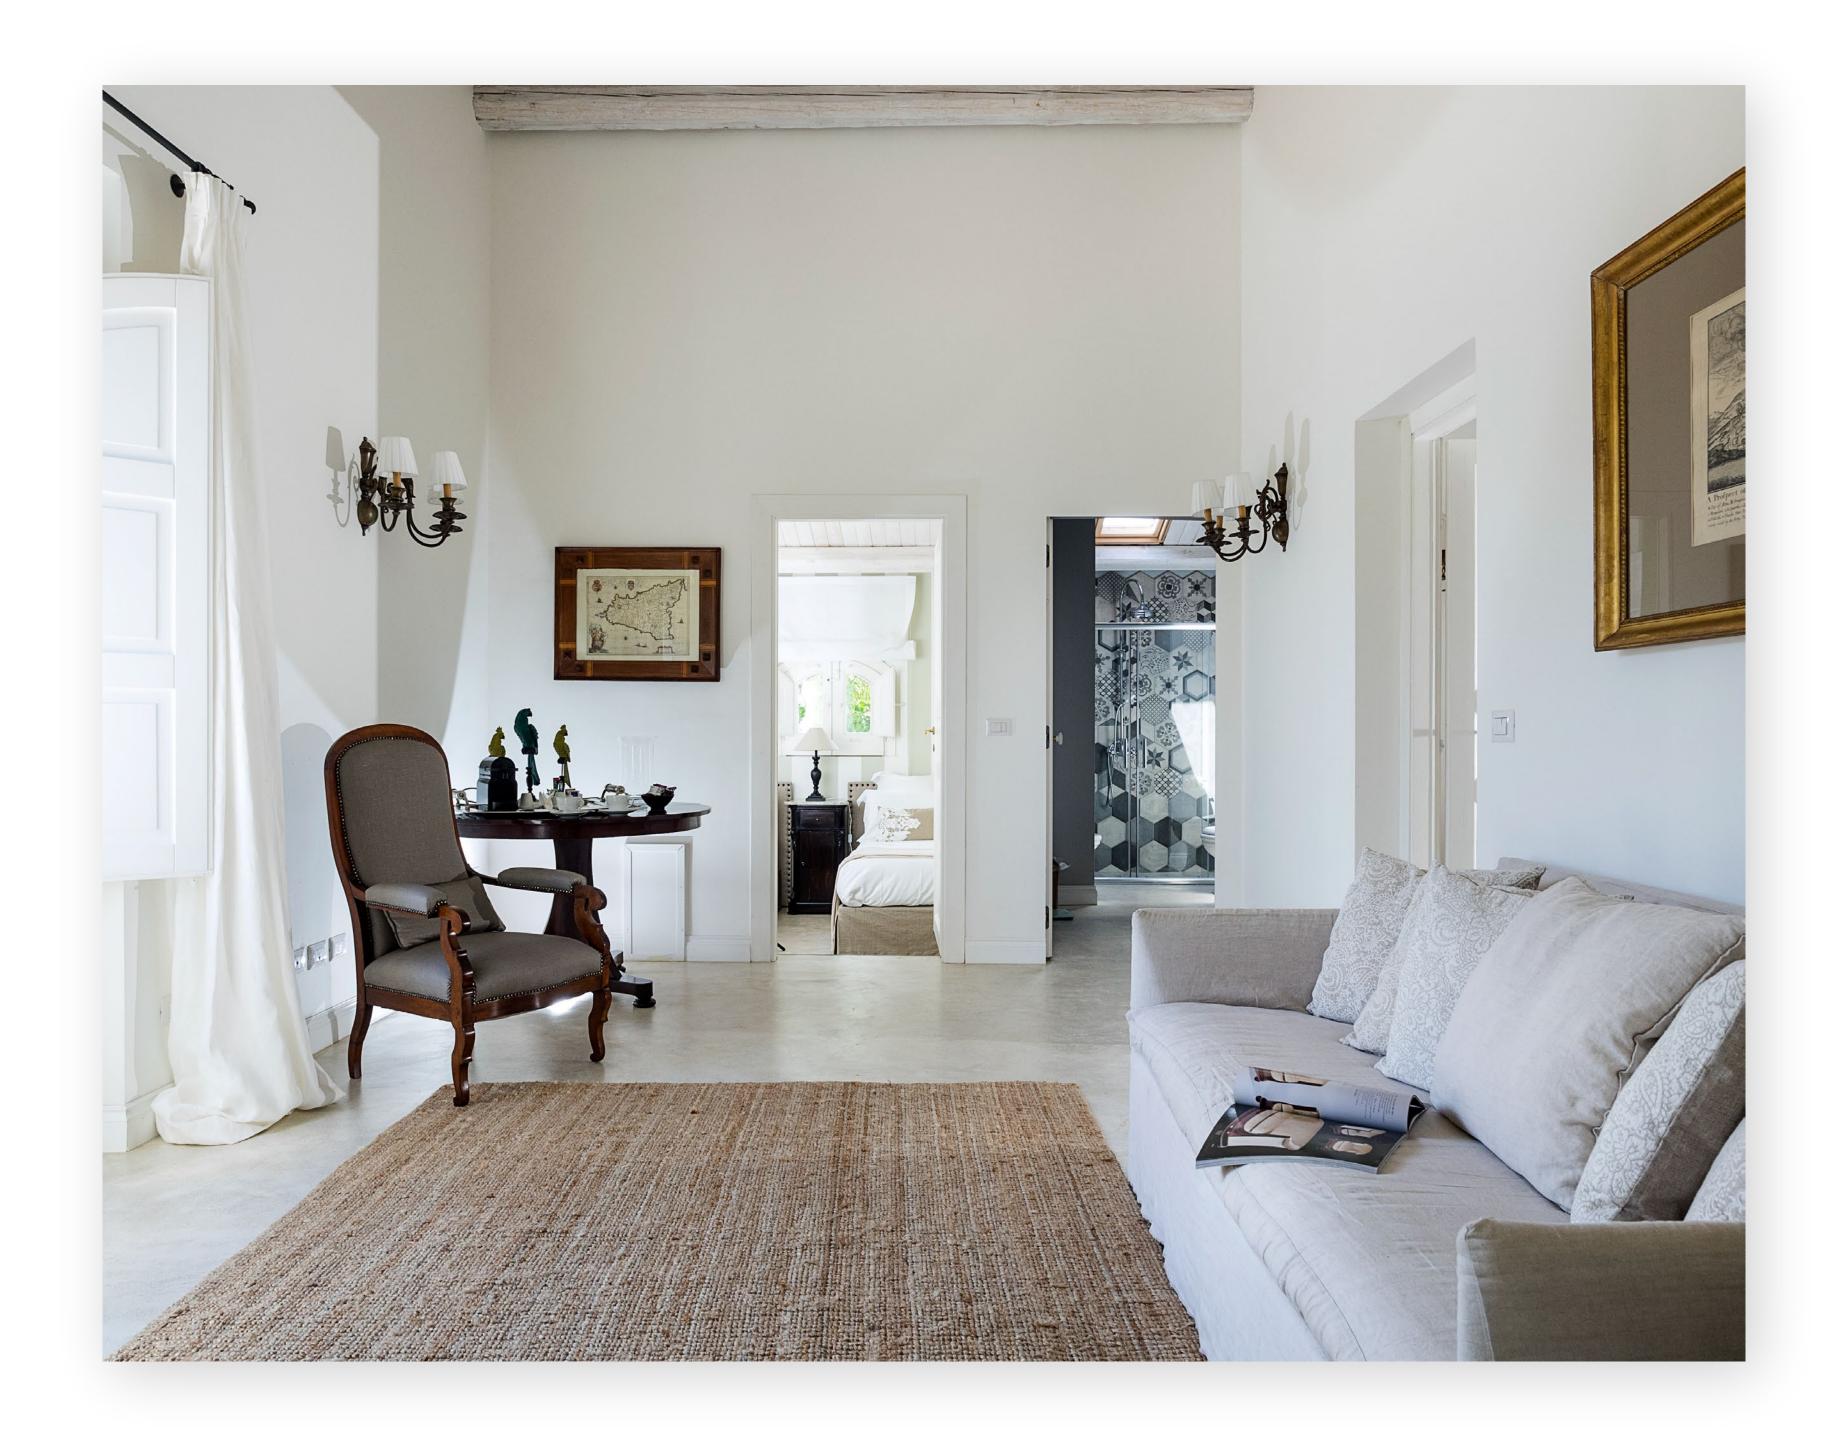

### Rooms

DonnaCarmelais conceived to pleasure your tastes anytime.

#### It has 29 refined rooms divided in:

- 6 Classic rooms
- 9 Comfort
- 4 Lodge
- 4 Deluxe
- 4 Romantic Lodge
- 1 Dependance
- 1 Imperial Suite

 $\bigotimes$ 

25 m<sup>2</sup>

Simplicity is the key design element for bedroom and bathroom. The room has a suggestive view on the both sides of Mount Etna and the lonian Sea. Classic rooms are homely and cosy thanks to a great attention down to the last detail and to provided services (air-conditioning, free minibar, satellite tv, balcony, safe).

30 m<sup>2</sup>

These spacious, elegant rooms combine different styles and high comfort standards. The Rooms colours and furniture are meant to give your stay positive, relaxing vibes. Each room is equipped with air-conditioning, minibar, satellite tv and big couches.