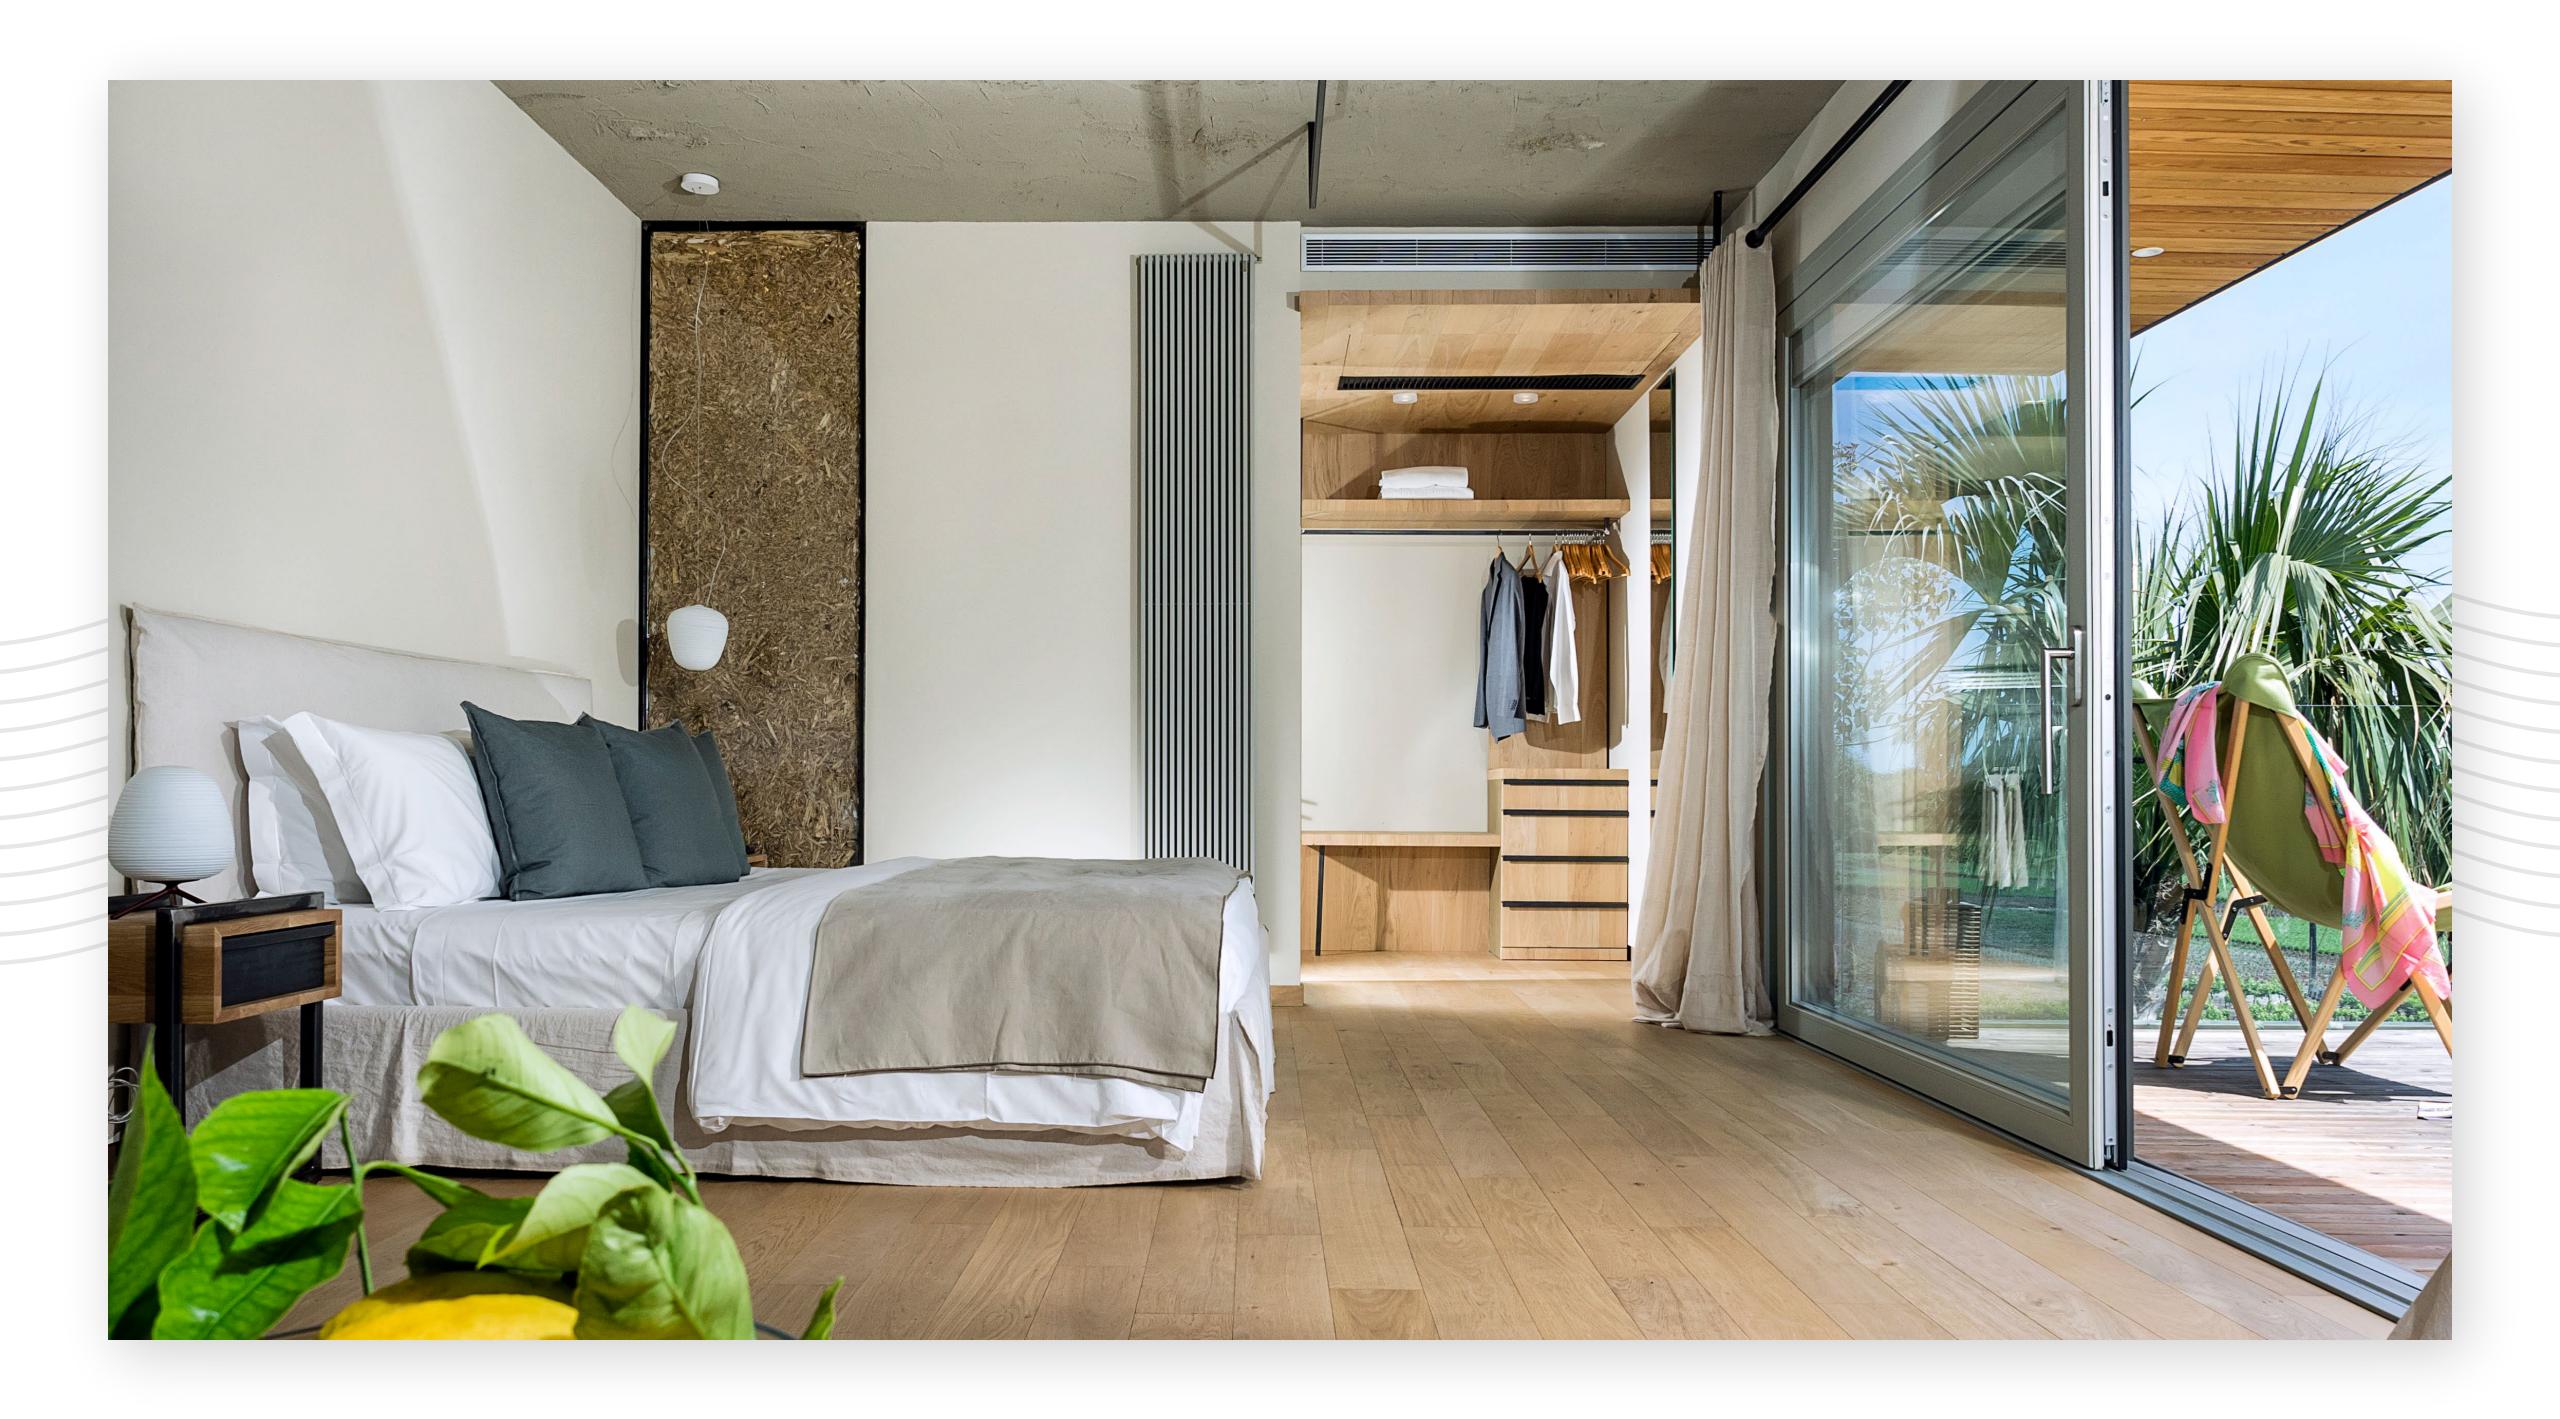

### T Deluxe room

40 m<sup>2</sup>

Placed in two floors with internal stairs and two bathrooms, each room stands out for warm coloured, airy living rooms, modern art details, particular furniture.

Romantic Lodge