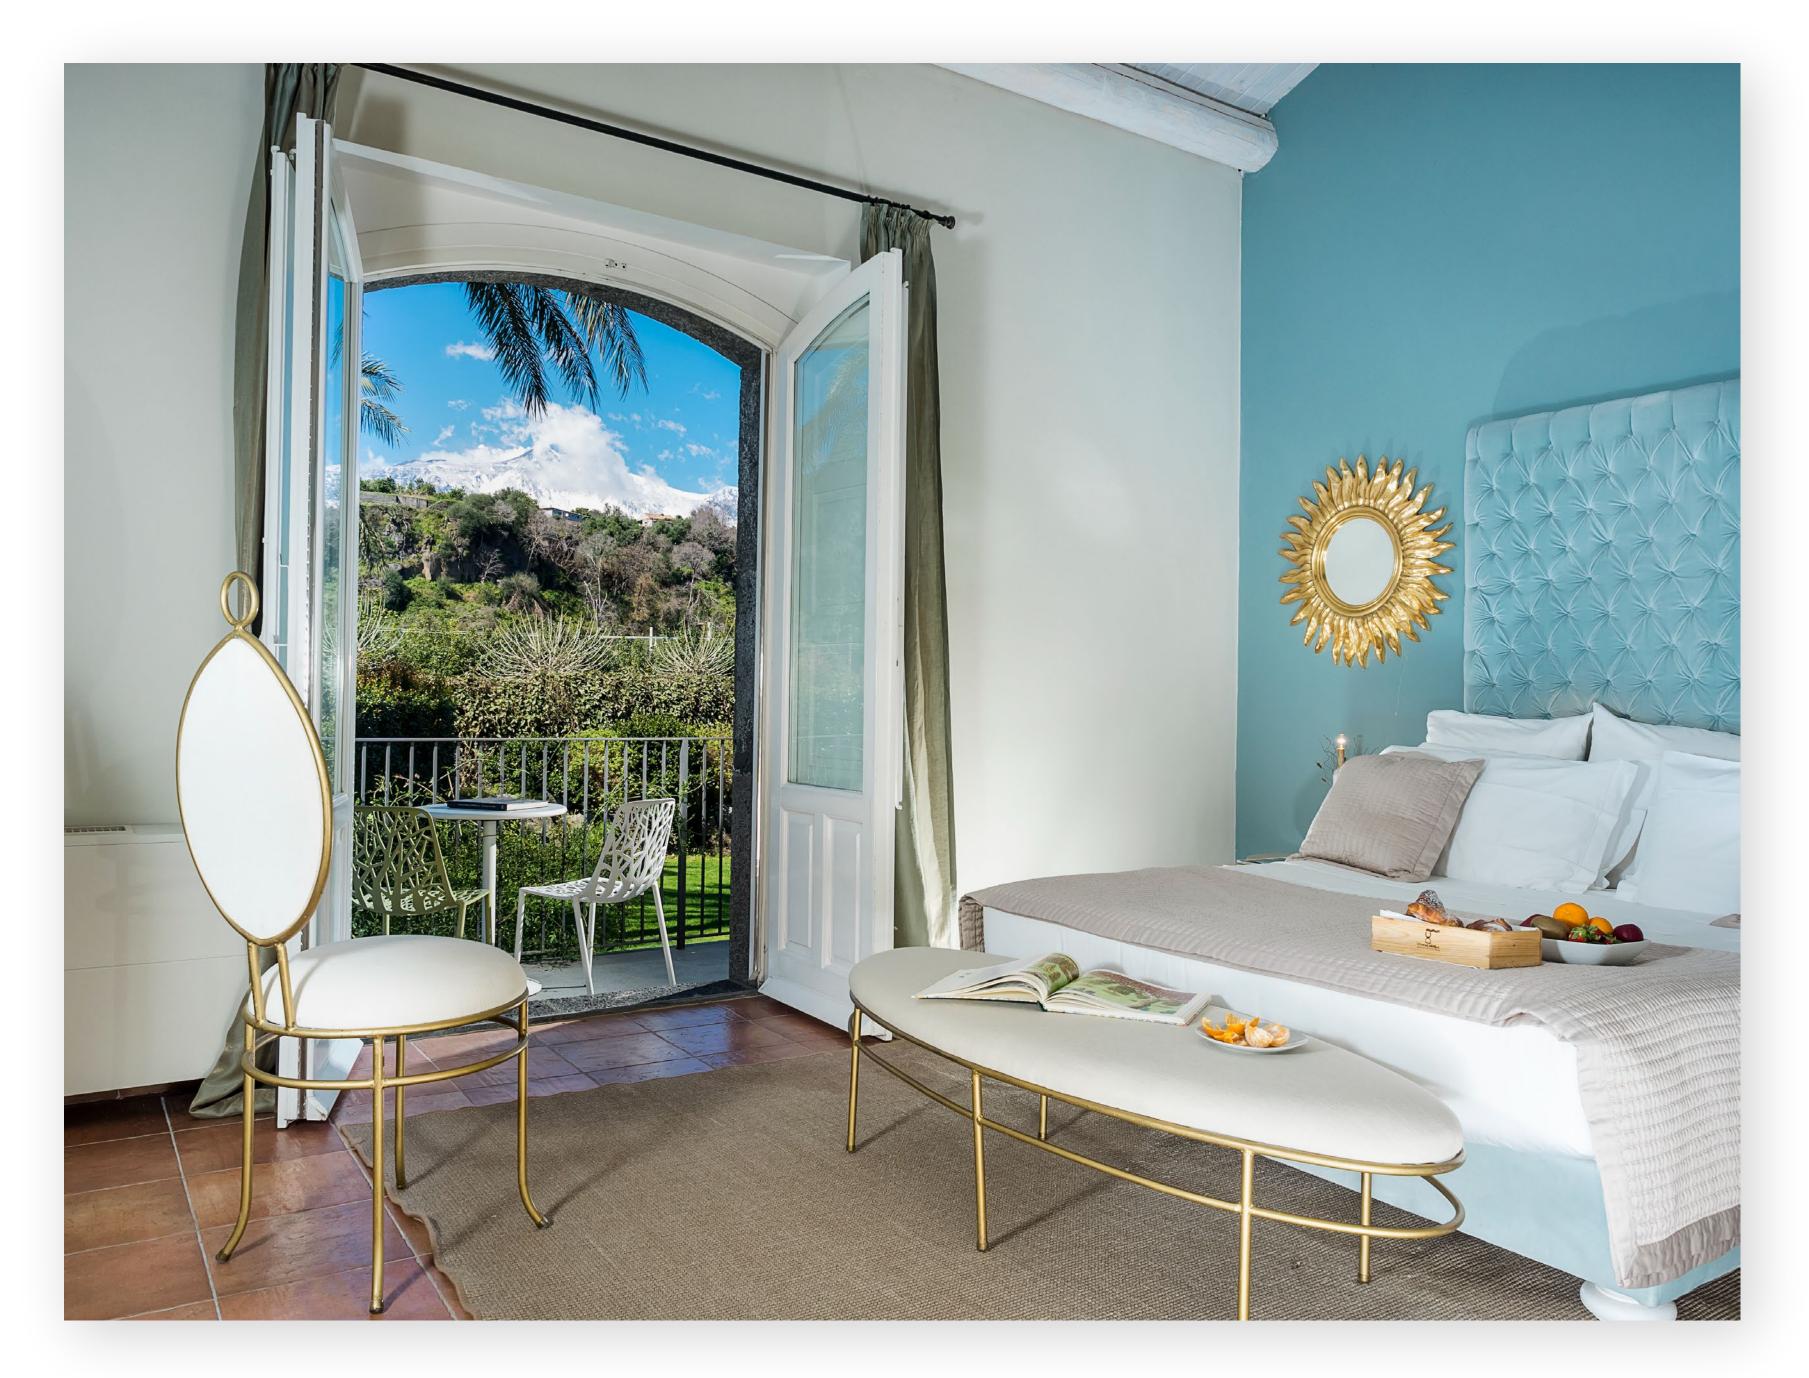

### Rooms

DonnaCarmelais conceived to pleasure your tastes anytime.

#### It has 29 refined rooms divided in:

- 6 Classic rooms
- 9 Comfort
- 4 Lodge
- 4 Deluxe
- 4 Romantic Lodge
- 1 Dependance
- 1 Imperial Suite

 $\bigotimes$ 

25 m<sup>2</sup>

Simplicity is the key design element for bedroom and bathroom. The room has a suggestive view on the both sides of Mount Etna and the lonian Sea. Classic rooms are homely and cosy thanks to a great attention down to the last detail and to provided services (air-conditioning, free minibar, satellite tv, balcony, safe).