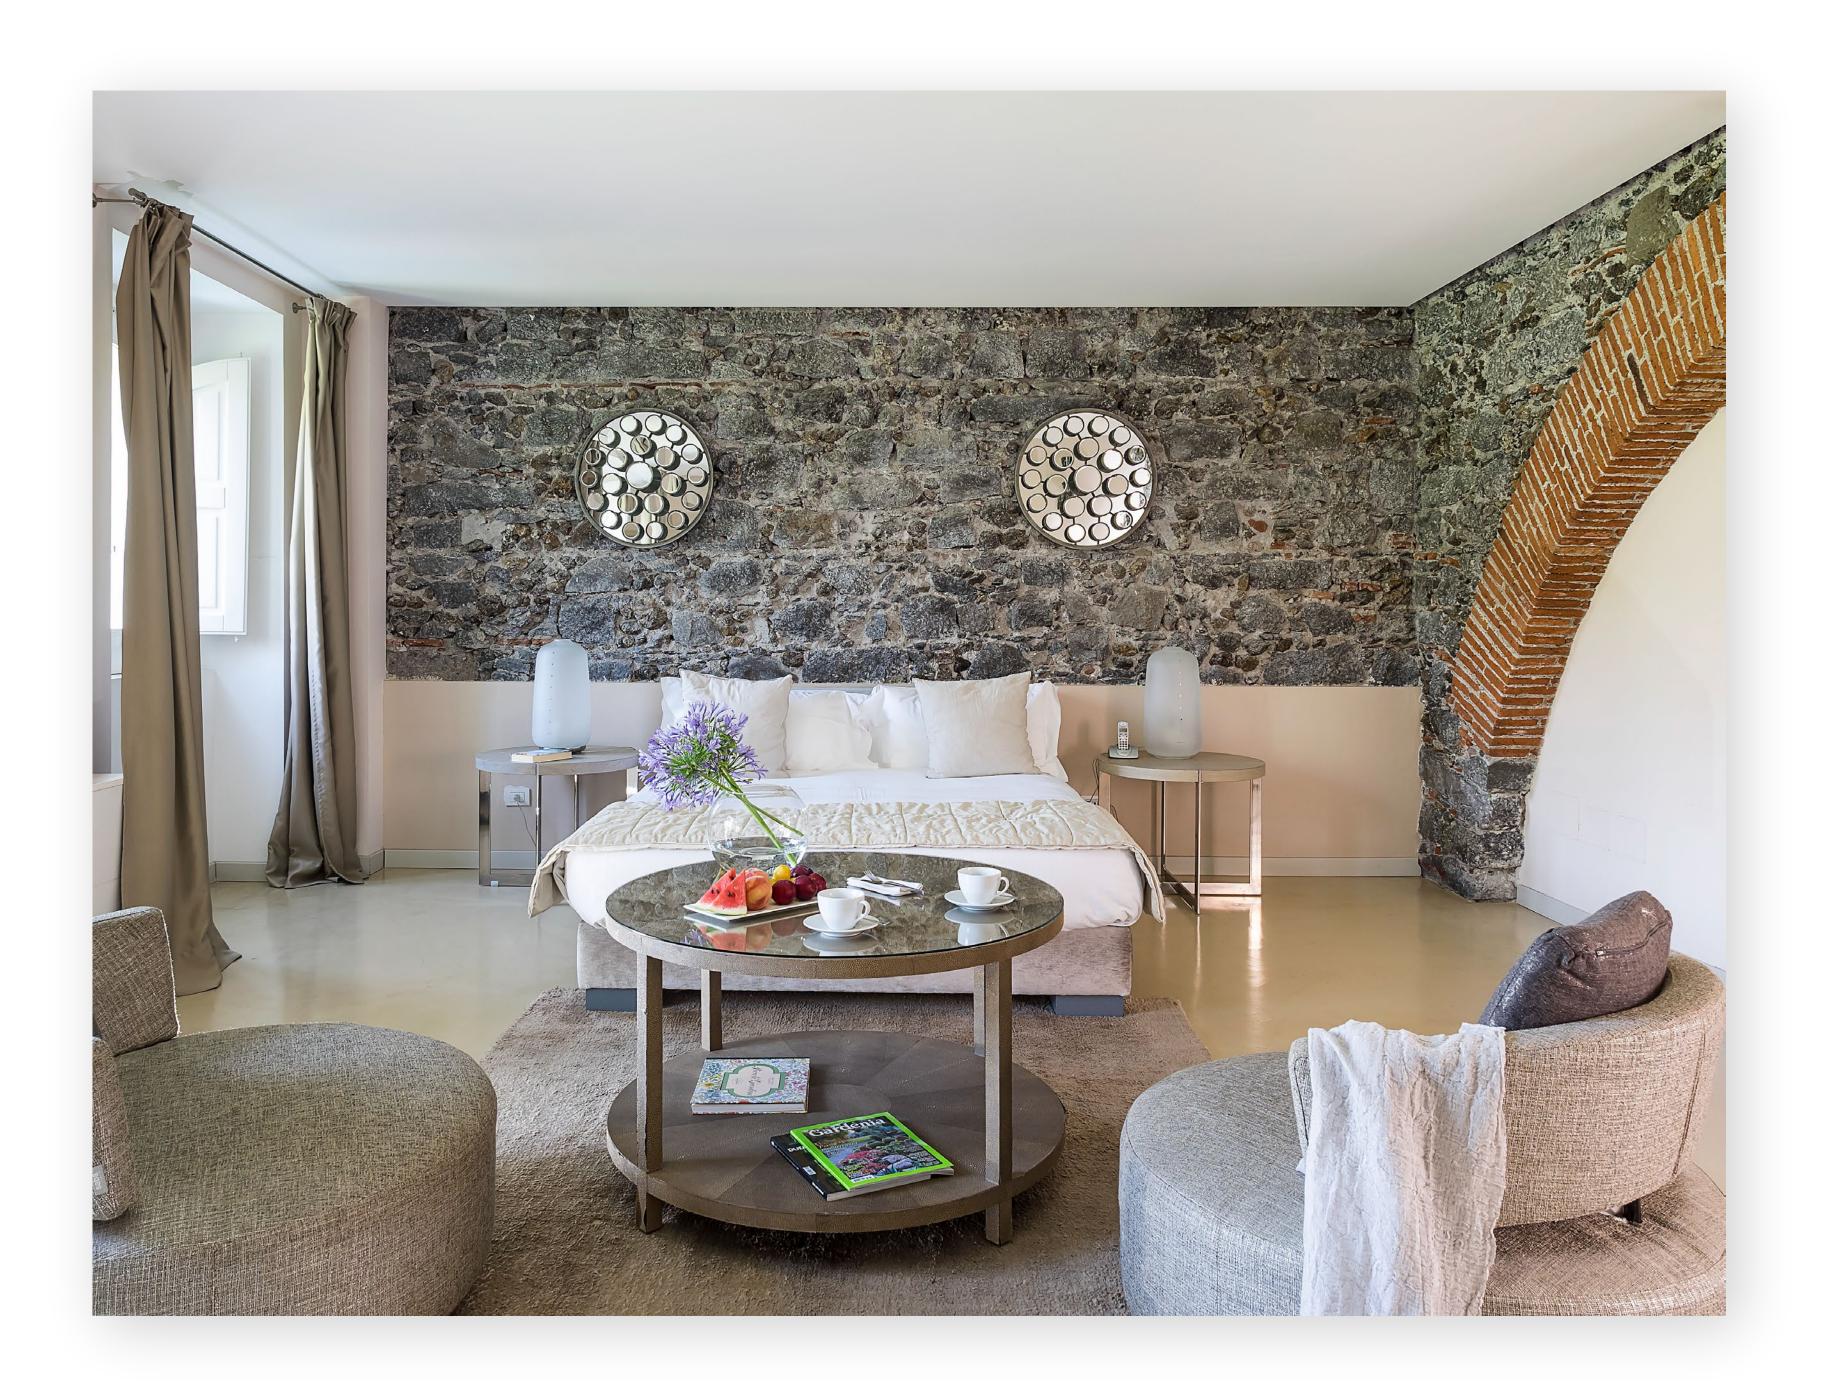

30 m<sup>2</sup>

These spacious, elegant rooms combine different styles and high comfort standards. The Rooms colours and furniture are meant to give your stay positive, relaxing vibes. Each room is equipped with air-conditioning, minibar, satellite tv and big couches.