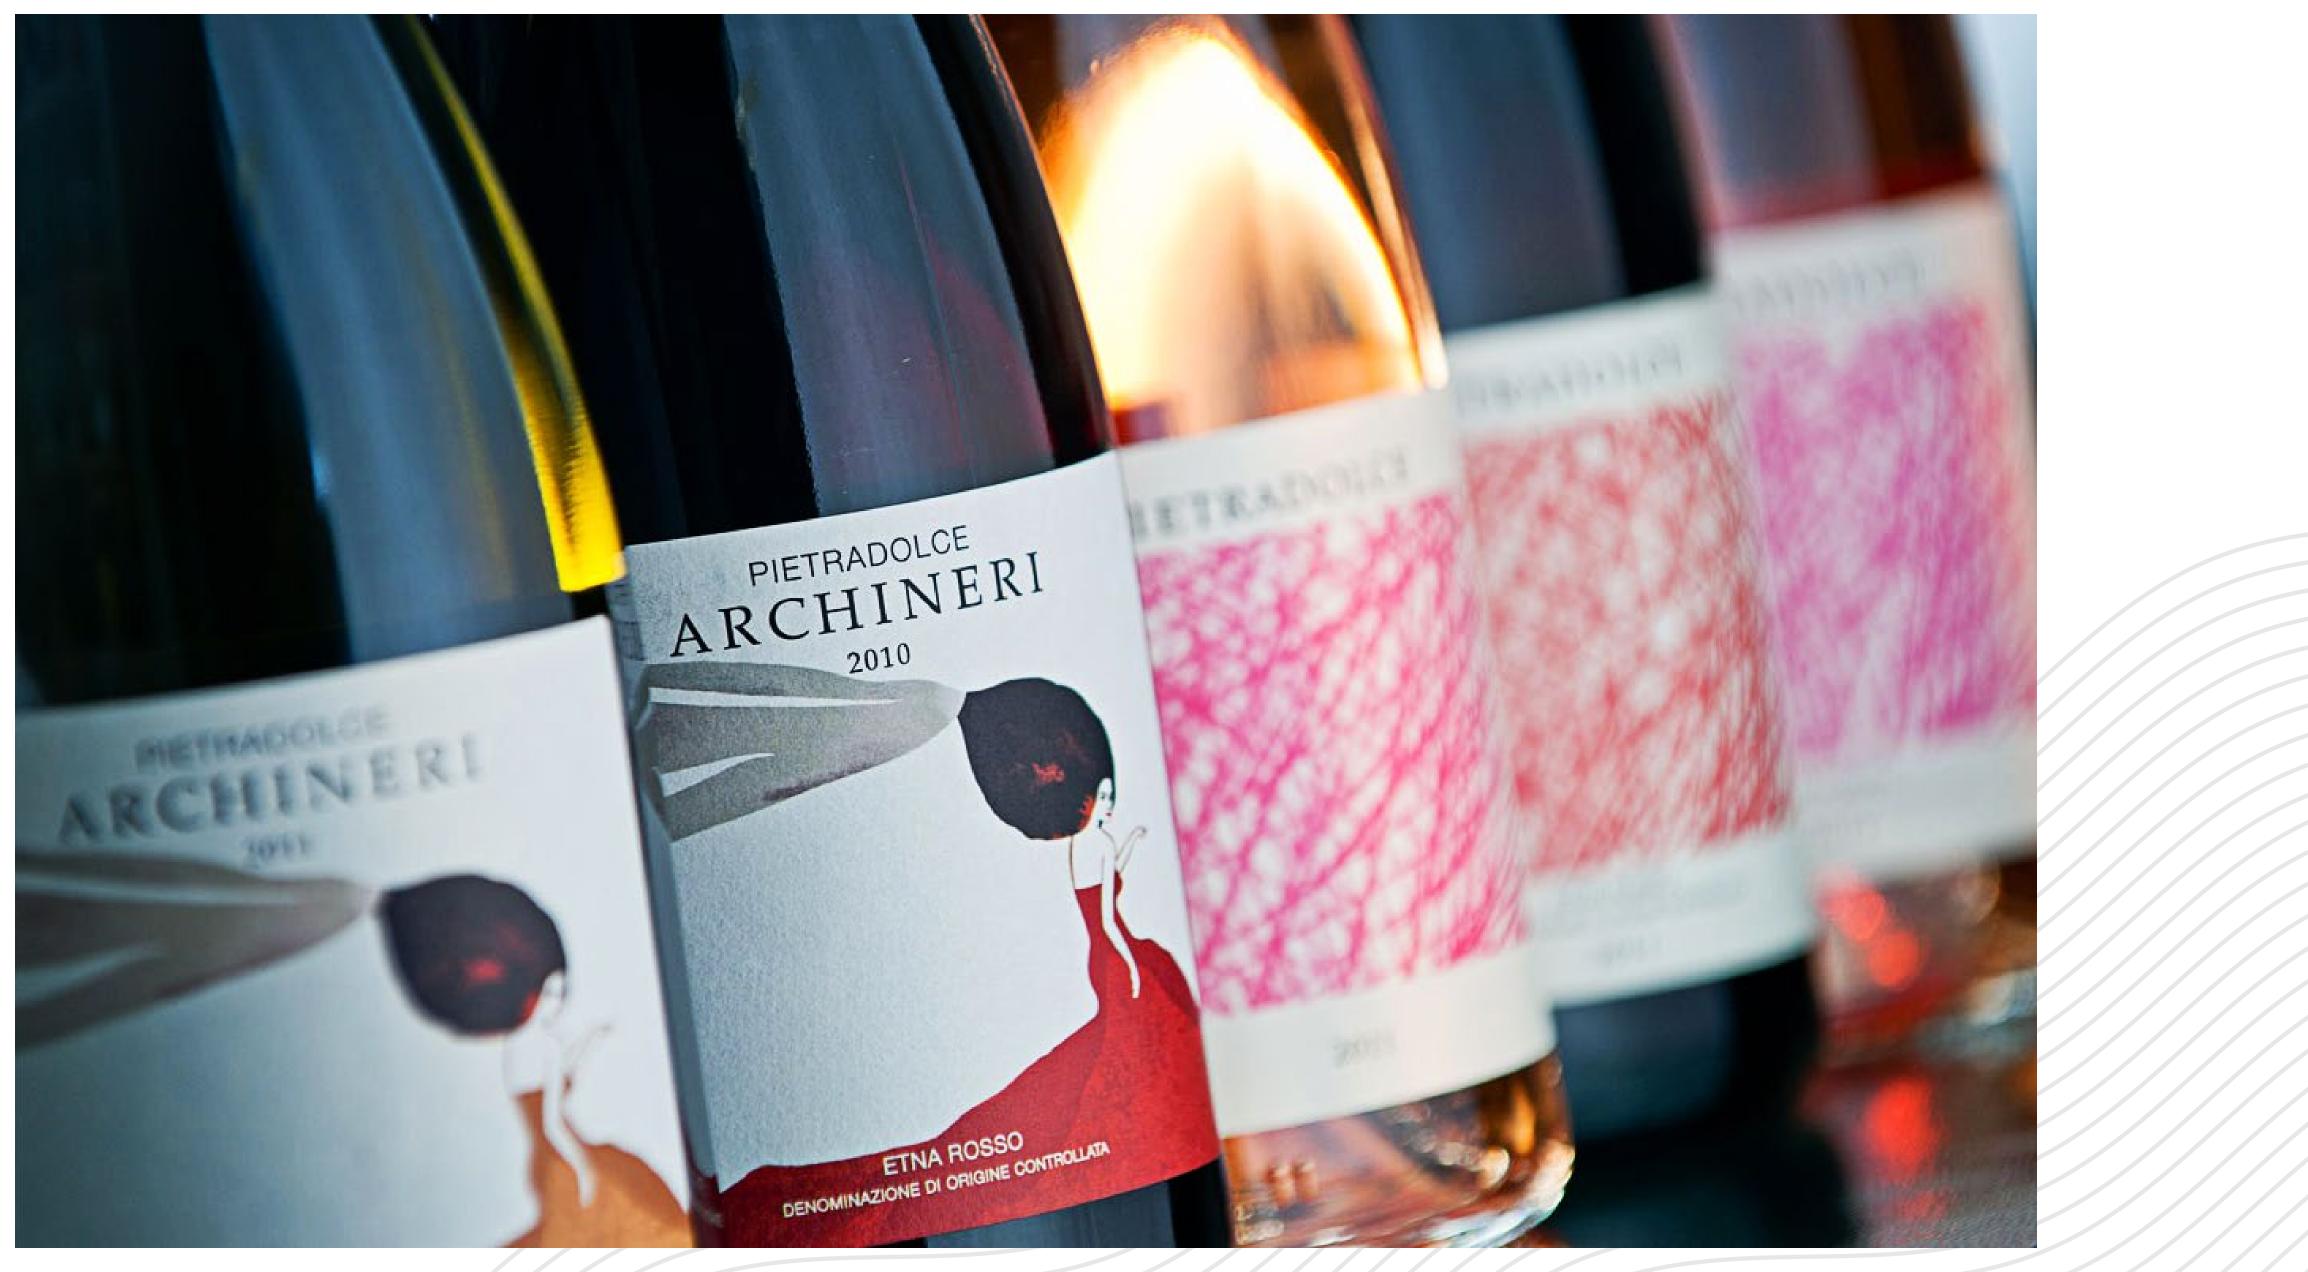

### The Restaurant and the wine cellar

A careful selection and production of prime quality ingredients for our two menus: one **typical Sicilian** and one **gourmet to delight every taste**. DonnaCarmela's extensive wine list, elegantly stored in a glass cellar, give you the opportunity to taste the best of Etna and Sicily and to sip the story of our excellent red **Pietradolce Archineri** and **Etna Rosso Vigna Barbagalli**.