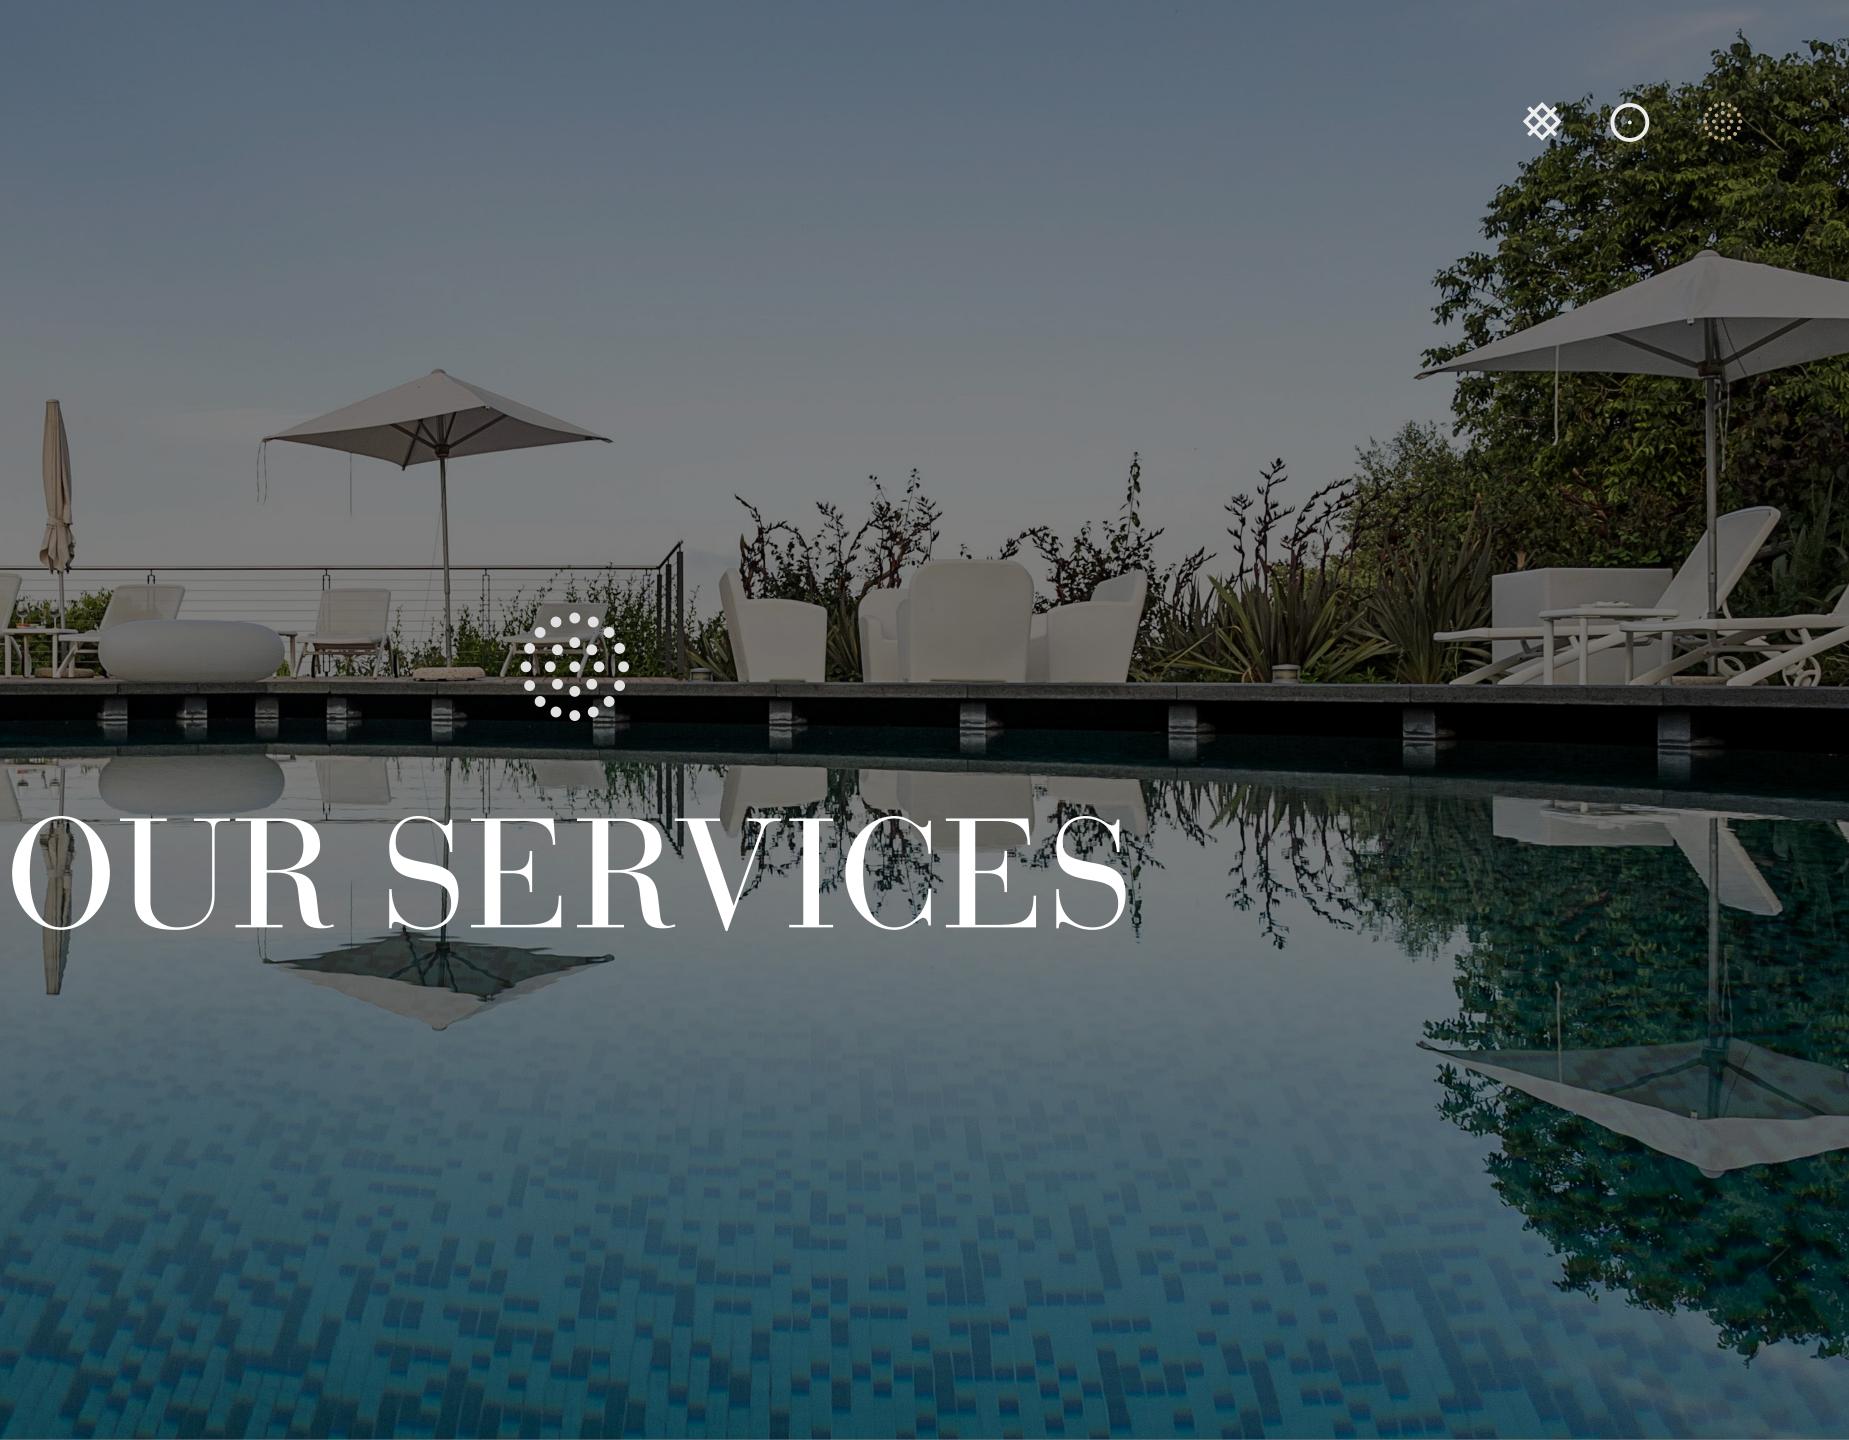

# Our Story

DonnaCarmela tells represents the essence of beauty and charme held in an elegantly restored, ancient mansion. It offers the peculiar values of Sicilian hospitality providing high quality services, fine furniture, modern art details and precious materials. Everything is conceived and designed in order to make your stay unforgettable: the courtyards are made of in lava stones and river pebbles pavers. In addition, there are the ancient well, the well-stocked wine cellar, the swimming pool surrounded by secular olive trees.

### Resort in the nursery

DonnaCarmela is a romantic, late nineteenth-century resort surrounded by 10.000 sm of lush Mediterranean and subtropical plants. More than 5000 varieties of bushes and flowers. This is the typical Sicilian scene which is reproducted in DonnaCarmela and thus give to this lutter a uniqueness and charme where it is possible to relax.