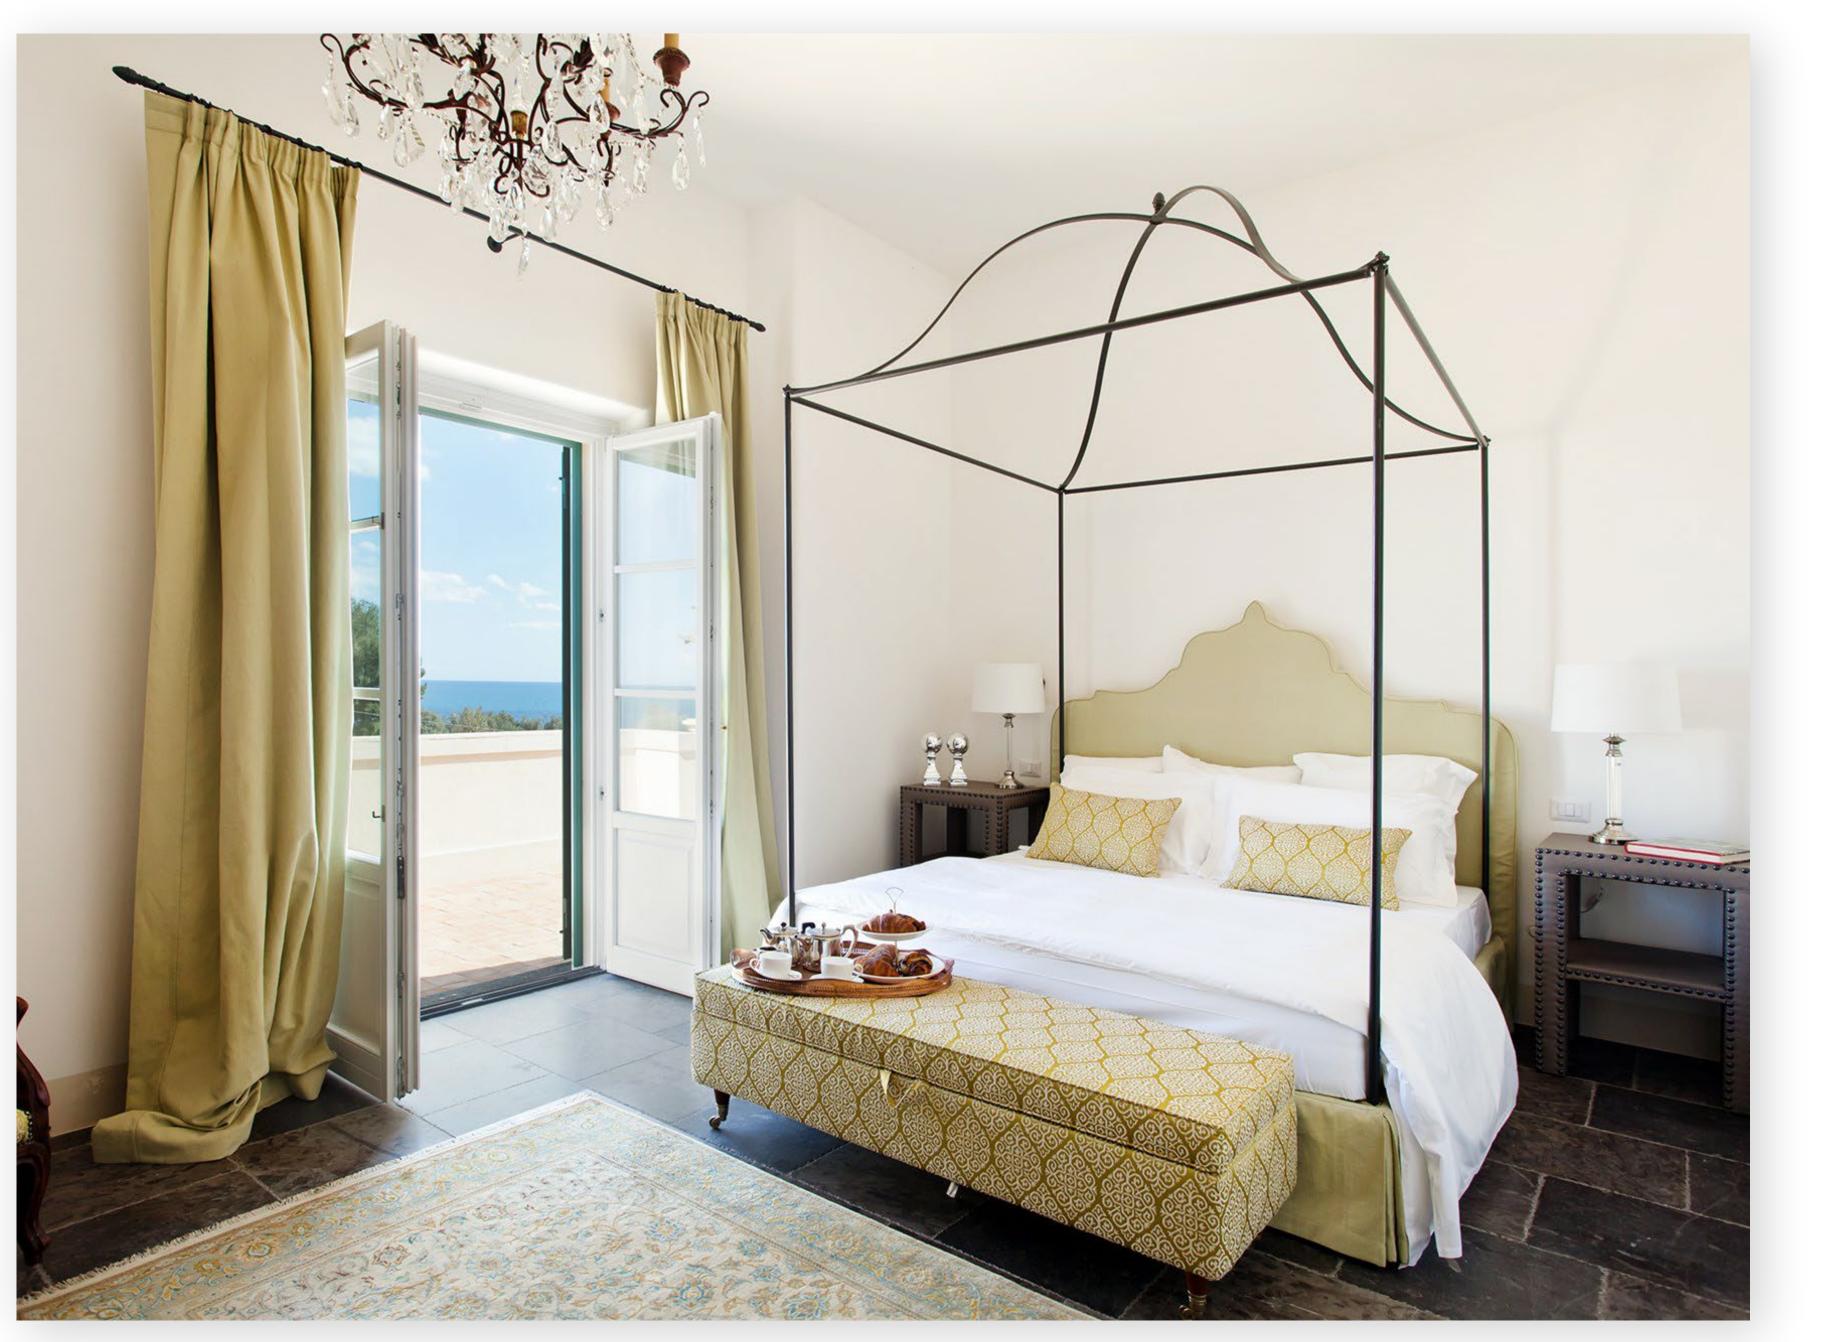

### Rooms

DonnaCarmelais conceived to pleasure your tastes anytime.

#### It has 29 refined rooms divided in:

- 6 Classic rooms
- 9 Comfort
- 4 Lodge
- 4 Deluxe
- 4 Romantic Lodge
- 1 Dependance
- 1 Imperial Suite

 $\bigotimes$ 

25 m<sup>2</sup>

Simplicity is the key design element for bedroom and bathroom. The room has a suggestive view on the both sides of Mount Etna and the lonian Sea. Classic rooms are homely and cosy thanks to a great attention down to the last detail and to provided services (air-conditioning, free minibar, satellite tv, balcony, safe).

30 m<sup>2</sup>

These spacious, elegant rooms combine different styles and high comfort standards. The Rooms colours and furniture are meant to give your stay positive, relaxing vibes. Each room is equipped with air-conditioning, minibar, satellite tv and big couches.