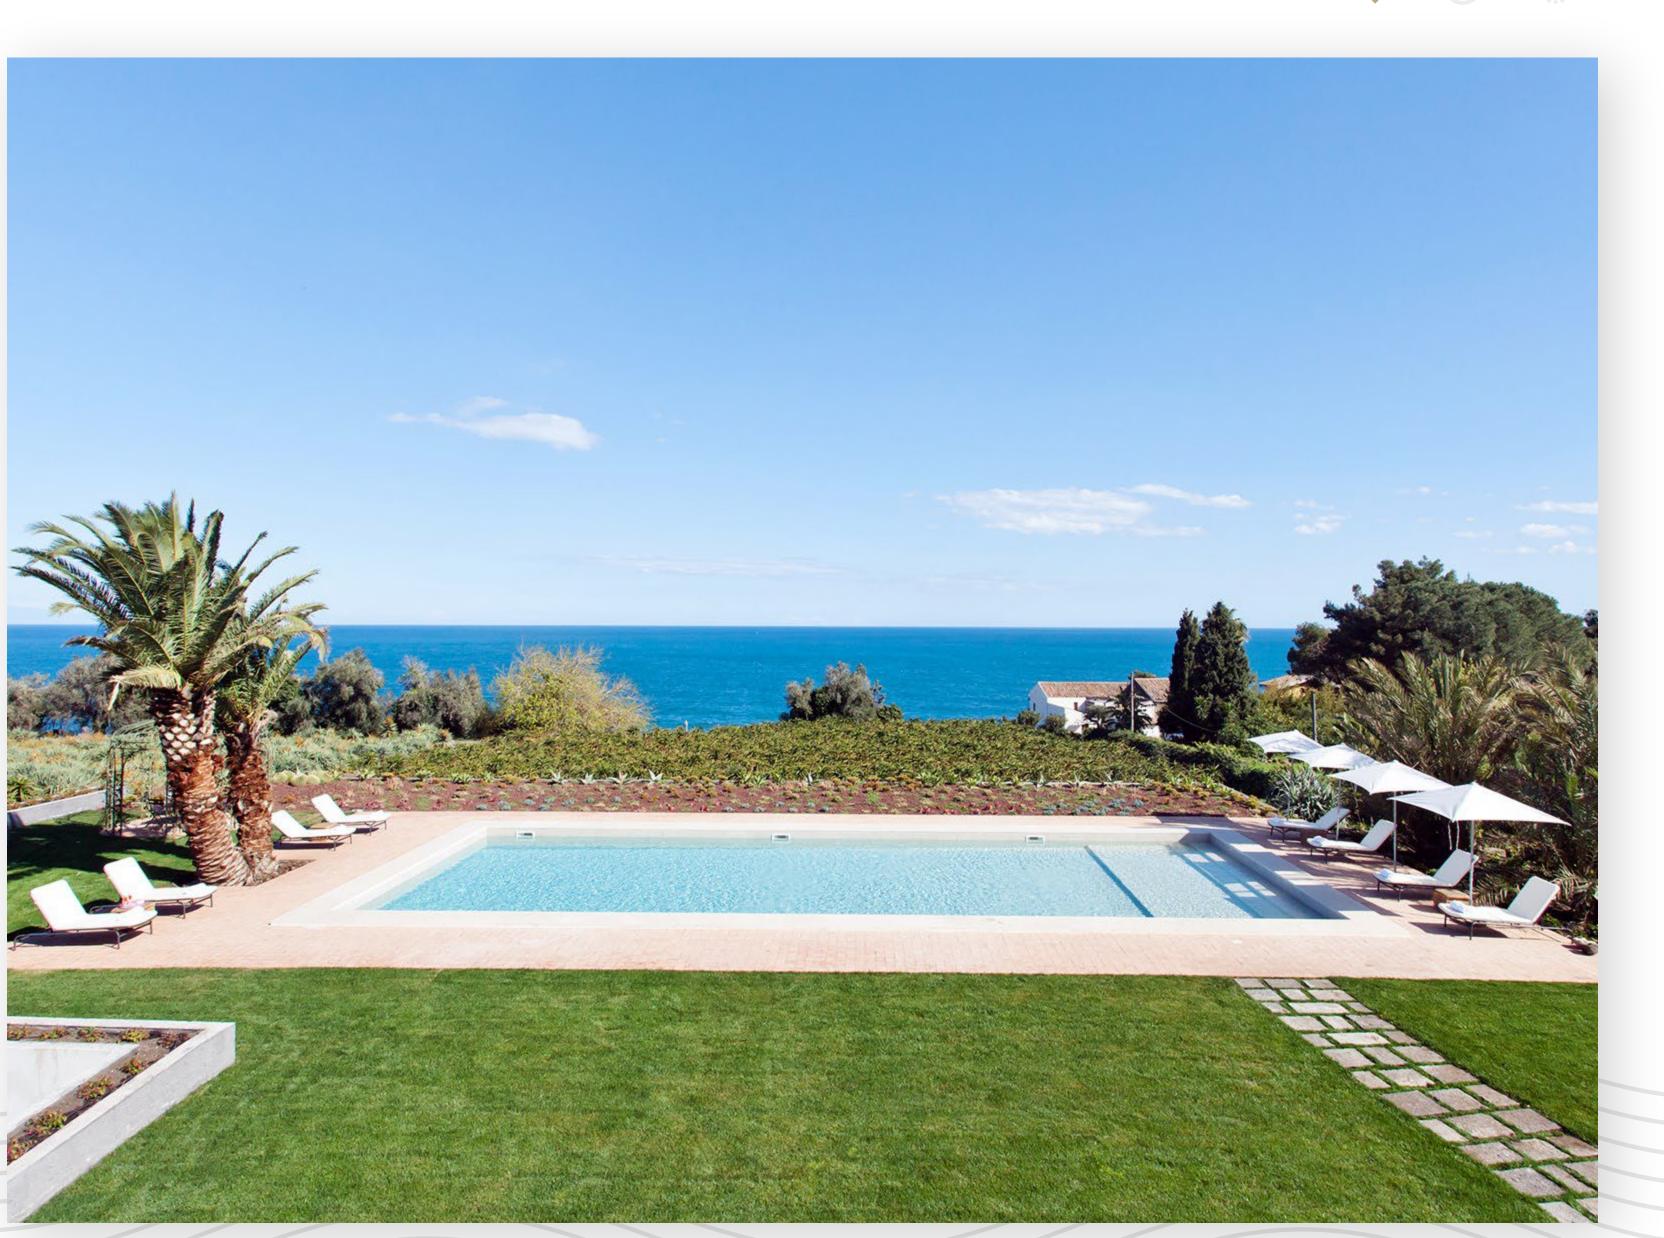

# Our Story

DonnaCarmela tells represents the essence of beauty and charme held in an elegantly restored, ancient mansion. It offers the peculiar values of Sicilian hospitality providing high quality services, fine furniture, modern art details and precious materials. Everything is conceived and designed in order to make your stay unforgettable: the courtyards are made of in lava stones and river pebbles pavers. In addition, there are the ancient well, the well-stocked wine cellar, the swimming pool surrounded by secular olive trees.

### Resort in the nursery

DonnaCarmela is a romantic, late nineteenth-century resort surrounded by 10.000 sm of lush Mediterranean and subtropical plants. More than 5000 varieties of bushes and flowers. This is the typical Sicilian scene which is reproducted in DonnaCarmela and thus give to this lutter a uniqueness and charme where it is possible to relax.