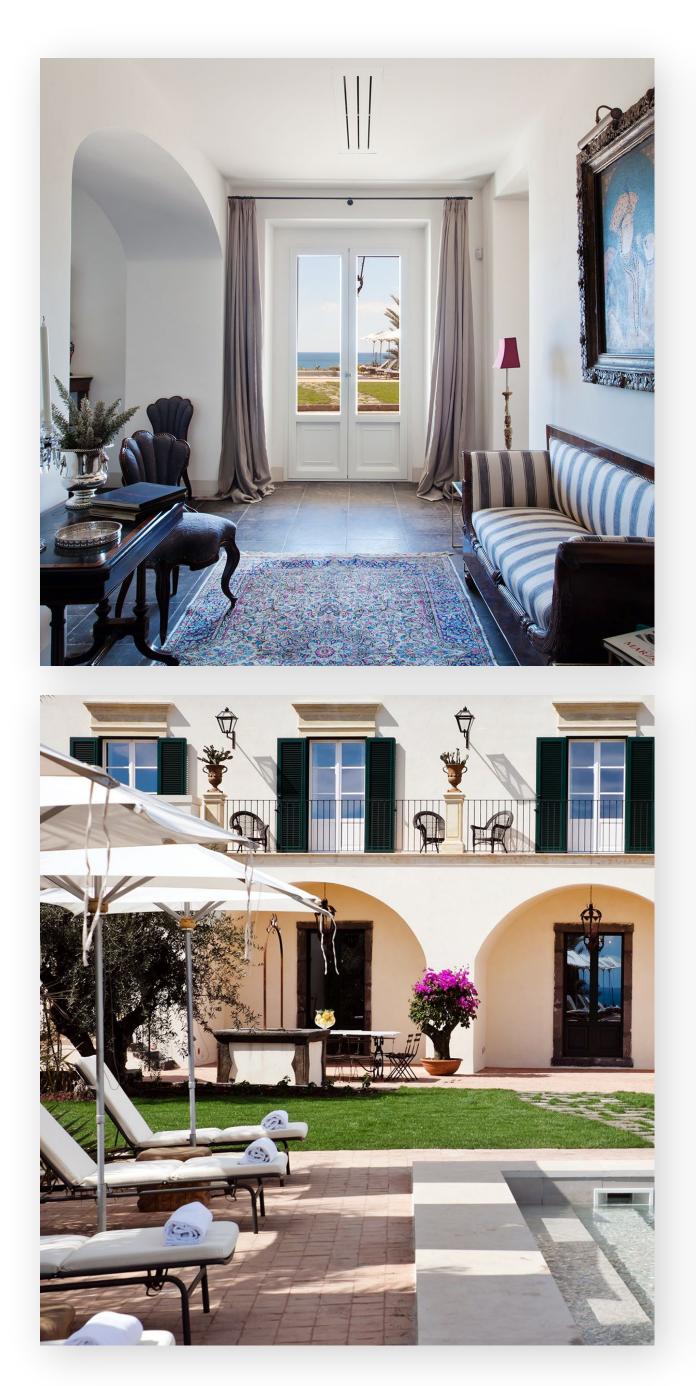

# Our Story

DonnaCarmela tells represents the essence of beauty and charme held in an elegantly restored, ancient mansion. It offers the peculiar values of Sicilian hospitality providing high quality services, fine furniture, modern art details and precious materials. Everything is conceived and designed in order to make your stay unforgettable: the courtyards are made of in lava stones and river pebbles pavers. In addition, there are the ancient well, the well-stocked wine cellar, the swimming pool surrounded by secular olive trees.

## Imperial suite

230 m<sup>2</sup>

Fabulous villa few metres away from DonnaCarmela, with large pool, beautiful sea view, beach access and staff members available every day for food shopping and breakfast preparation.