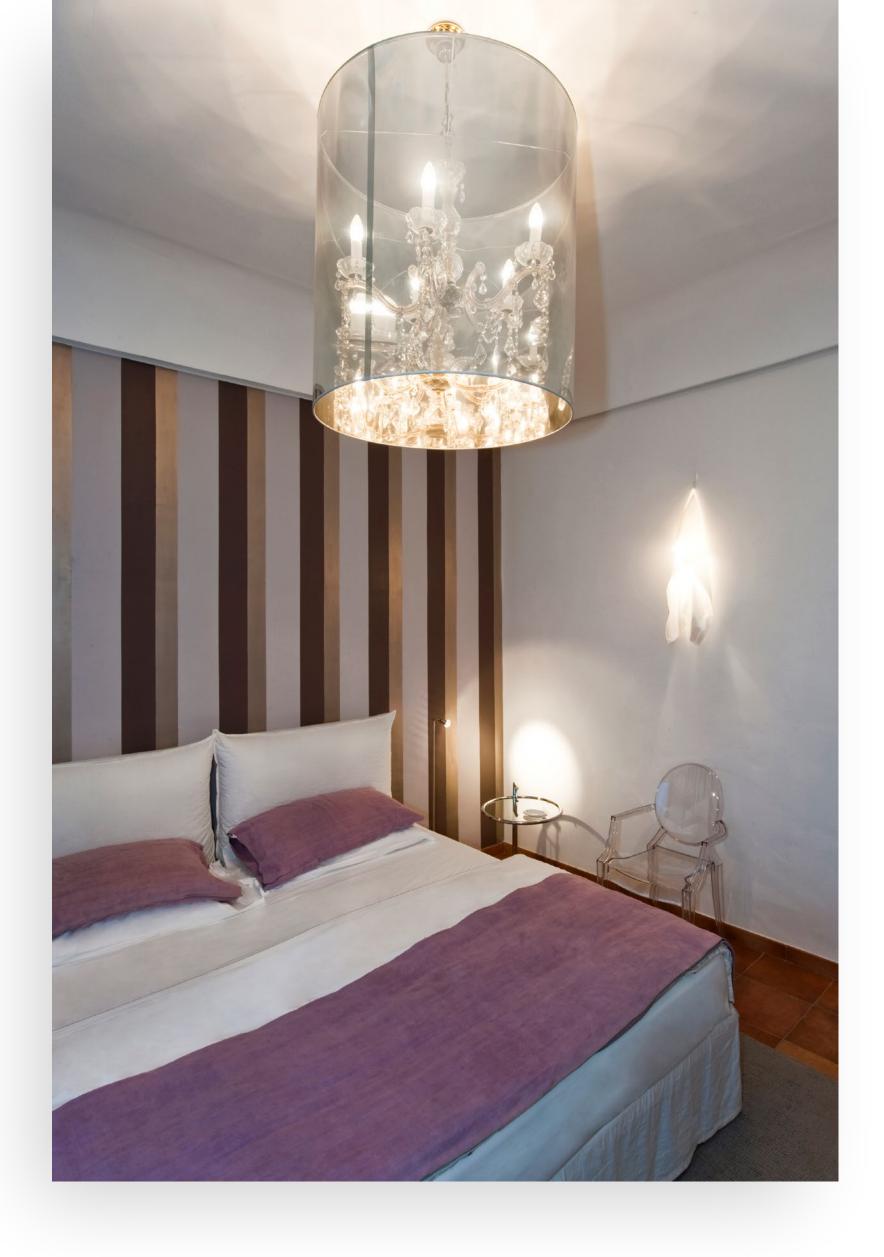

#### It has 29 refined rooms divided in:

- 6 Classic rooms
- 9 Comfort
- 4 Lodge
- 4 Deluxe
- 4 Romantic Lodge
- 1 Dependance
- 1 Imperial Suite

 $\bigotimes$ 

25 m<sup>2</sup>

Simplicity is the key design element for bedroom and bathroom. The room has a suggestive view on the both sides of Mount Etna and the lonian Sea. Classic rooms are homely and cosy thanks to a great attention down to the last detail and to provided services (air-conditioning, free minibar, satellite tv, balcony, safe).

30 m<sup>2</sup>

These spacious, elegant rooms combine different styles and high comfort standards. The Rooms colours and furniture are meant to give your stay positive, relaxing vibes. Each room is equipped with air-conditioning, minibar, satellite tv and big couches.