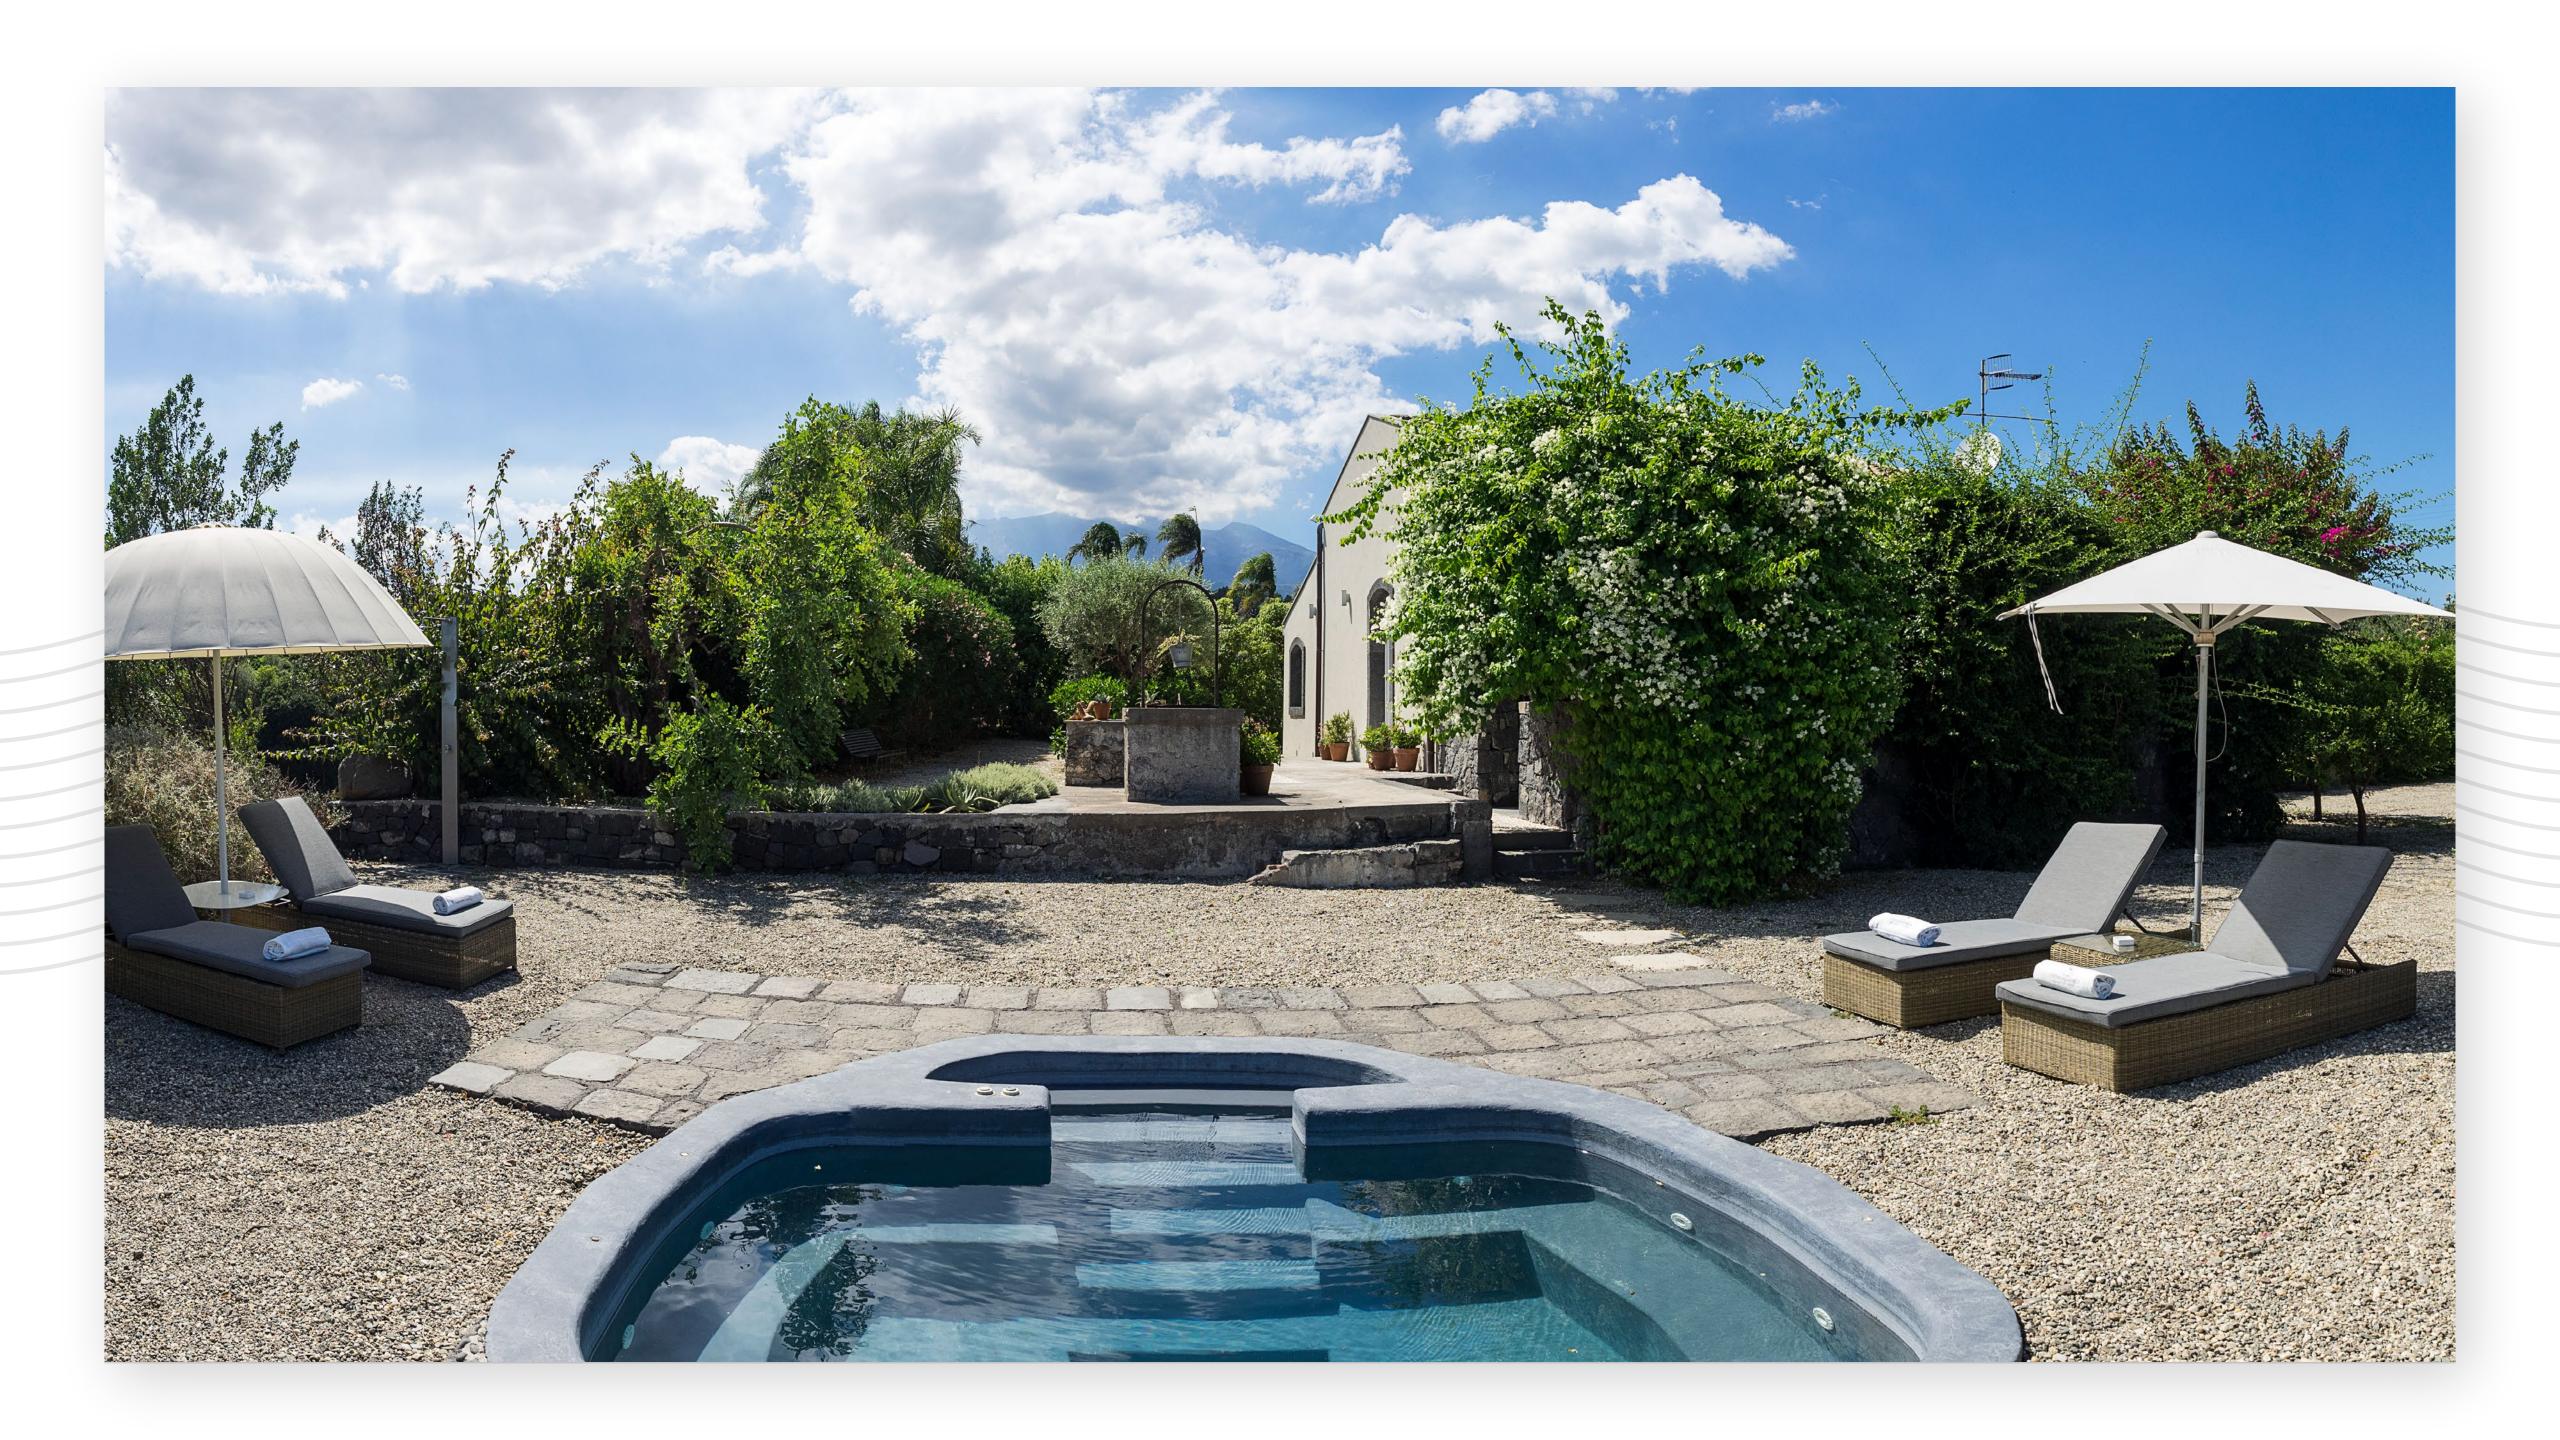

## Depandance

50 m<sup>2</sup>

In the heart of the Company's nursery park, the Dépendance is located about 500 mt away from the main building and it is composed by bedroom, living room, bathroom, small terrace with pergola made with sicilian roof tiles and a small, cold Jacuzzi pool. It's the best choice for guests who dream the highest privacy and absolute tranquillity.