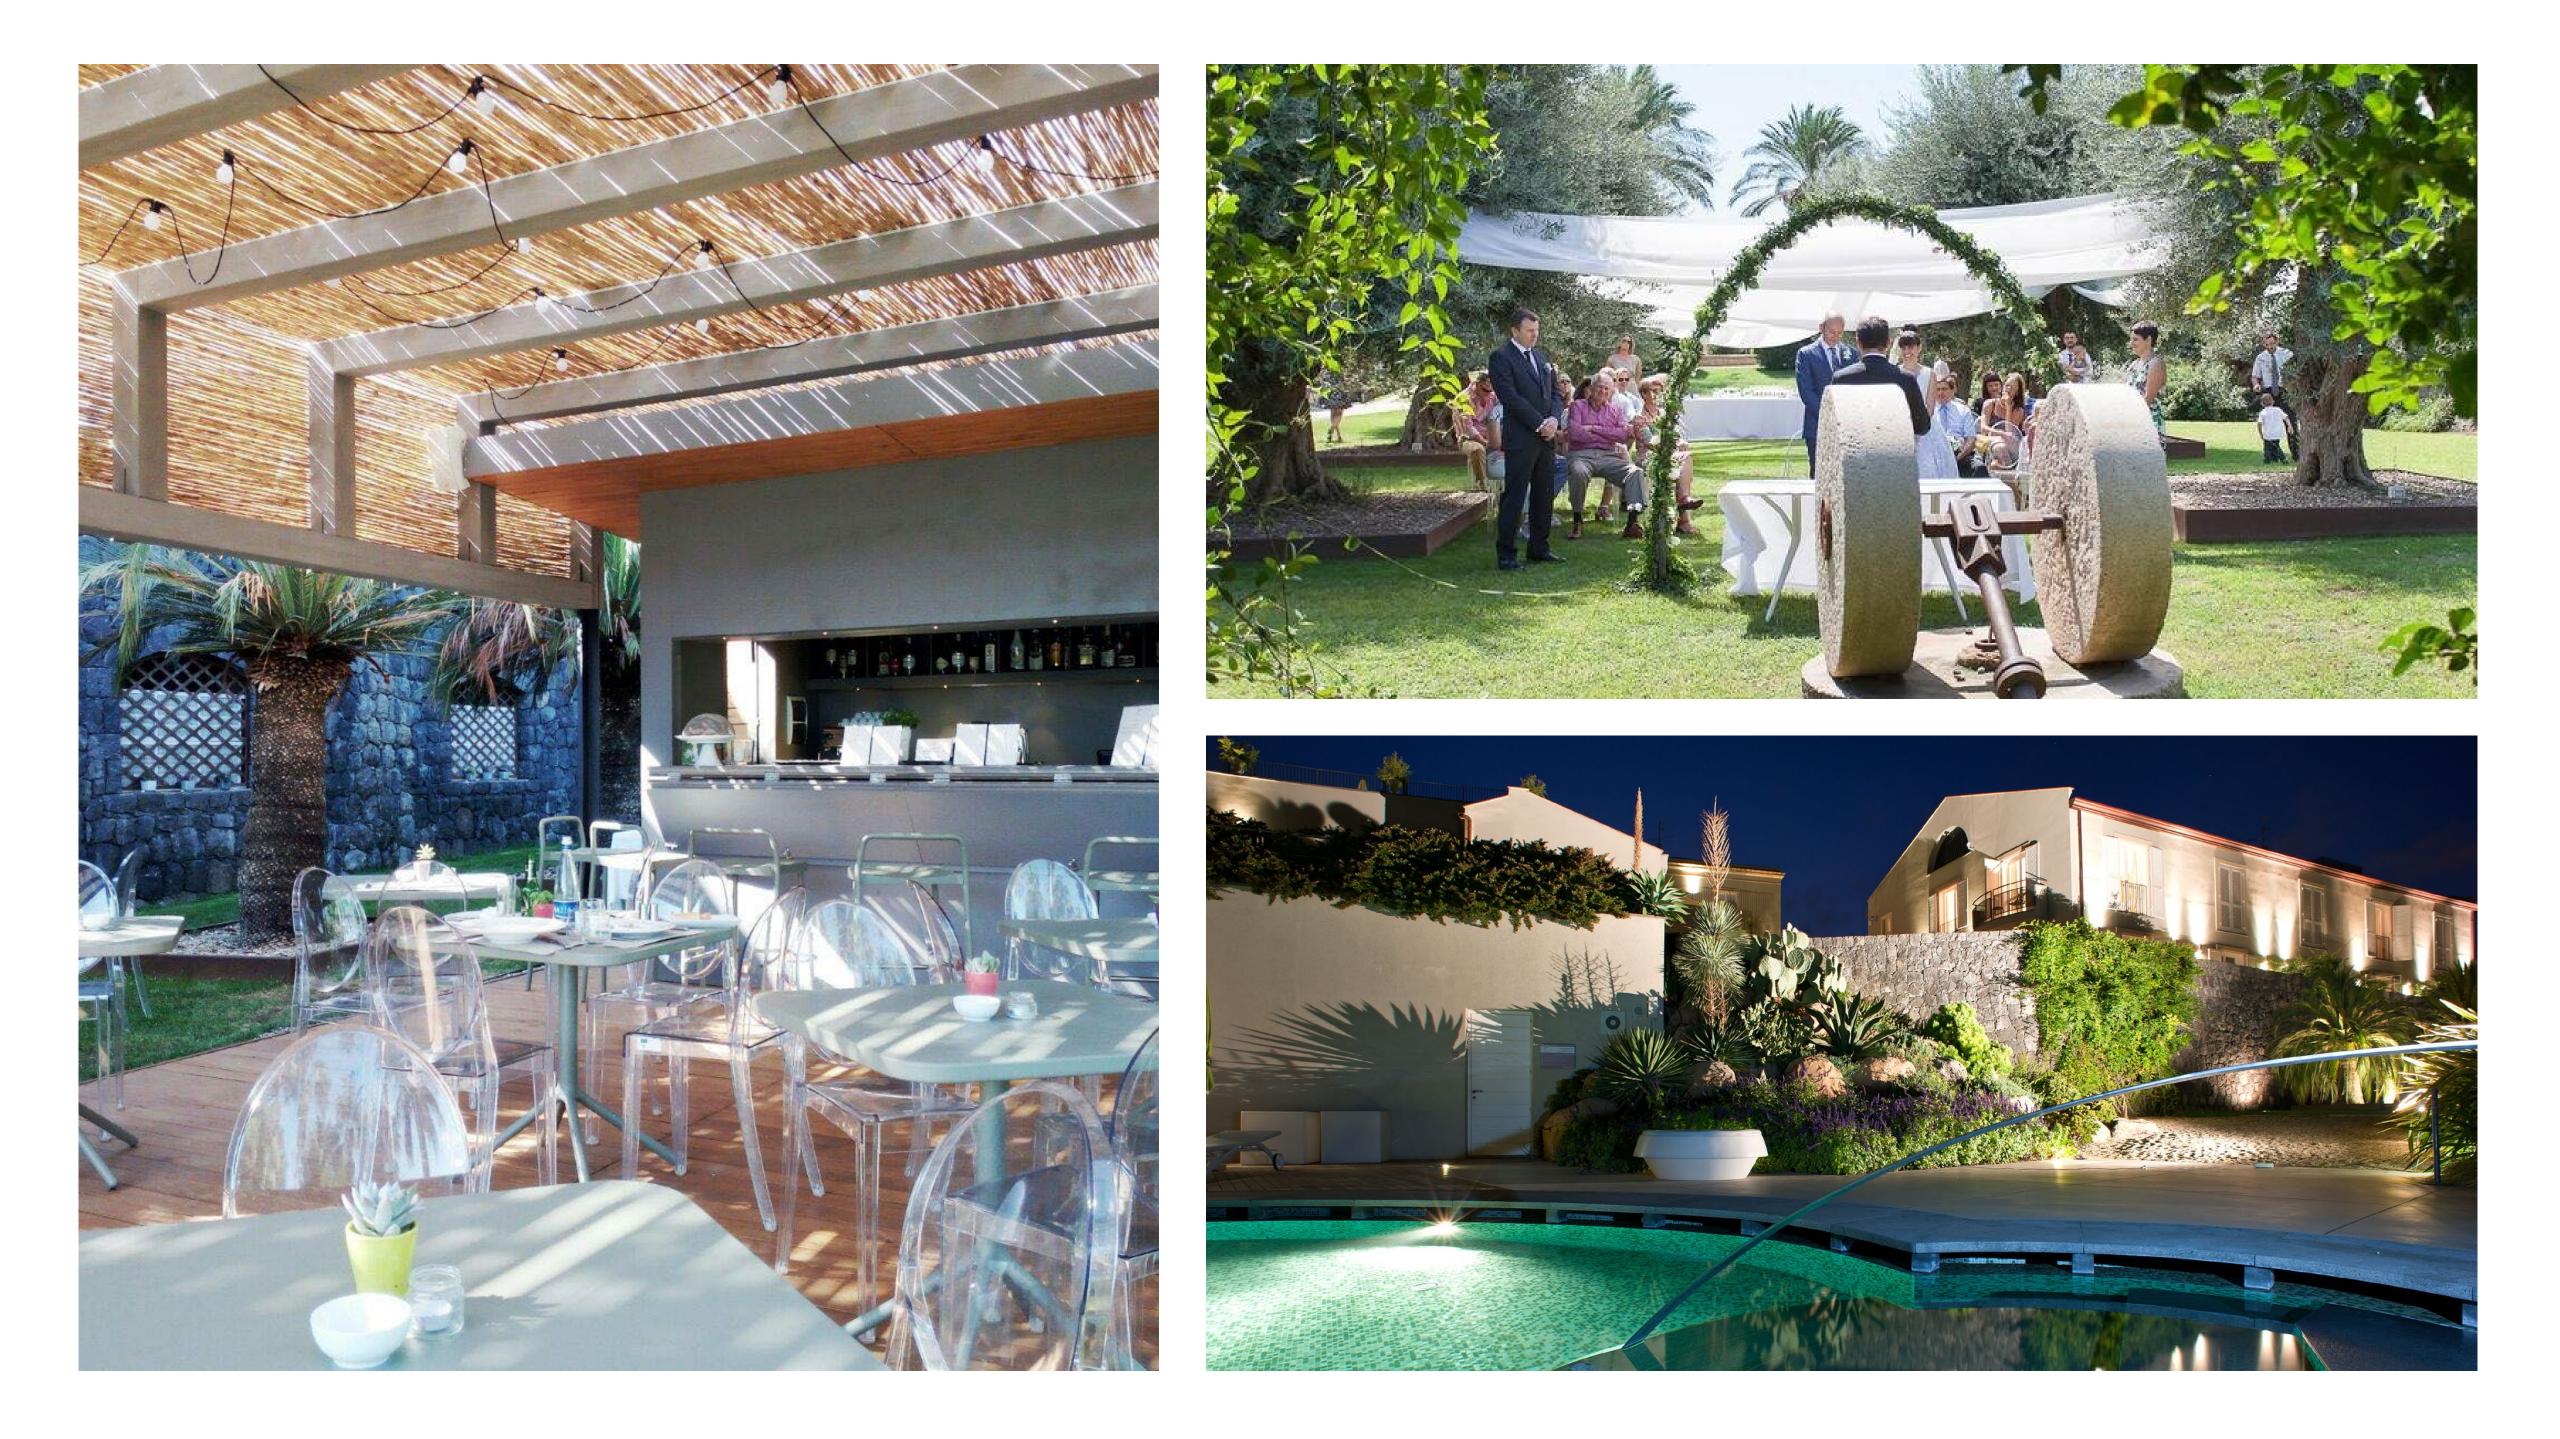

# Our Story

DonnaCarmela tells represents the essence of beauty and charme held in an elegantly restored, ancient mansion. It offers the peculiar values of Sicilian hospitality providing high quality services, fine furniture, modern art details and precious materials. Everything is conceived and designed in order to make your stay unforgettable: the courtyards are made of in lava stones and river pebbles pavers. In addition, there are the ancient well, the well-stocked wine cellar, the swimming pool surrounded by secular olive trees.

### The Restaurant and the wine cellar

A careful selection and production of prime quality ingredients for our two menus: one **typical Sicilian** and one **gourmet to delight every taste**. DonnaCarmela's extensive wine list, elegantly stored in a glass cellar, give you the opportunity to taste the best of Etna and Sicily and to sip the story of our excellent red **Pietradolce Archineri** and **Etna Rosso Vigna Barbagalli**.

#### POOL BAR

OUTDOOR POOL

DONNA**carmela** 

FREE TRANSFER **TO/FROM CATANIA AIRPORT AND TAORMINA** 

**EXCURSION AND** 

**GUIDED TOURS** 